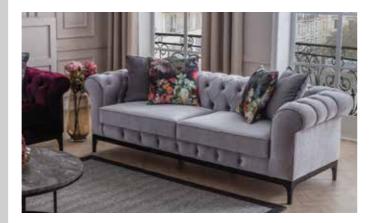

#### **GRANDE**

Dining Room

|                     | G/W | D/D | Y/H |
|---------------------|-----|-----|-----|
| Masa.Table.         | 170 | 79  | 90  |
| Konsol.Console.     | 203 | 43  | 81  |
| Konsol A.Console M. | 102 | 5   | 86  |

#### **GRANDE**

Sofa Set

|                                 | G/W | D/D | Y/H |
|---------------------------------|-----|-----|-----|
| <b>3'lü.</b> 3 Seater           | 178 | 79  | 91  |
| <b>Berjer.</b> Armchair.        | 74  | 83  | 90  |
| <b>Orta Sehpa.</b> Center Table | 115 | 45  | 90  |