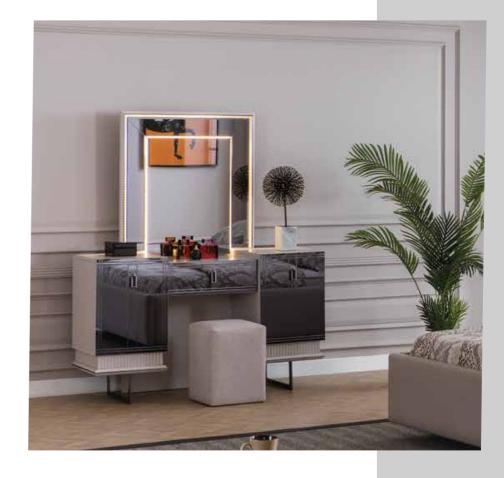

# KOZGU (Dolunay) Bedroom

G/W D/D Y/H **Tek Kapılı Dolap**.Single Door Wardrobe. 60 220 Çift Kapılı Dolap.Double Door Wardrobe. 85 60 220 Karyola.Bed. 240 216 140 Şifonyer .Dresser. 47 172 150 Komodin .Night Stand. 68 44