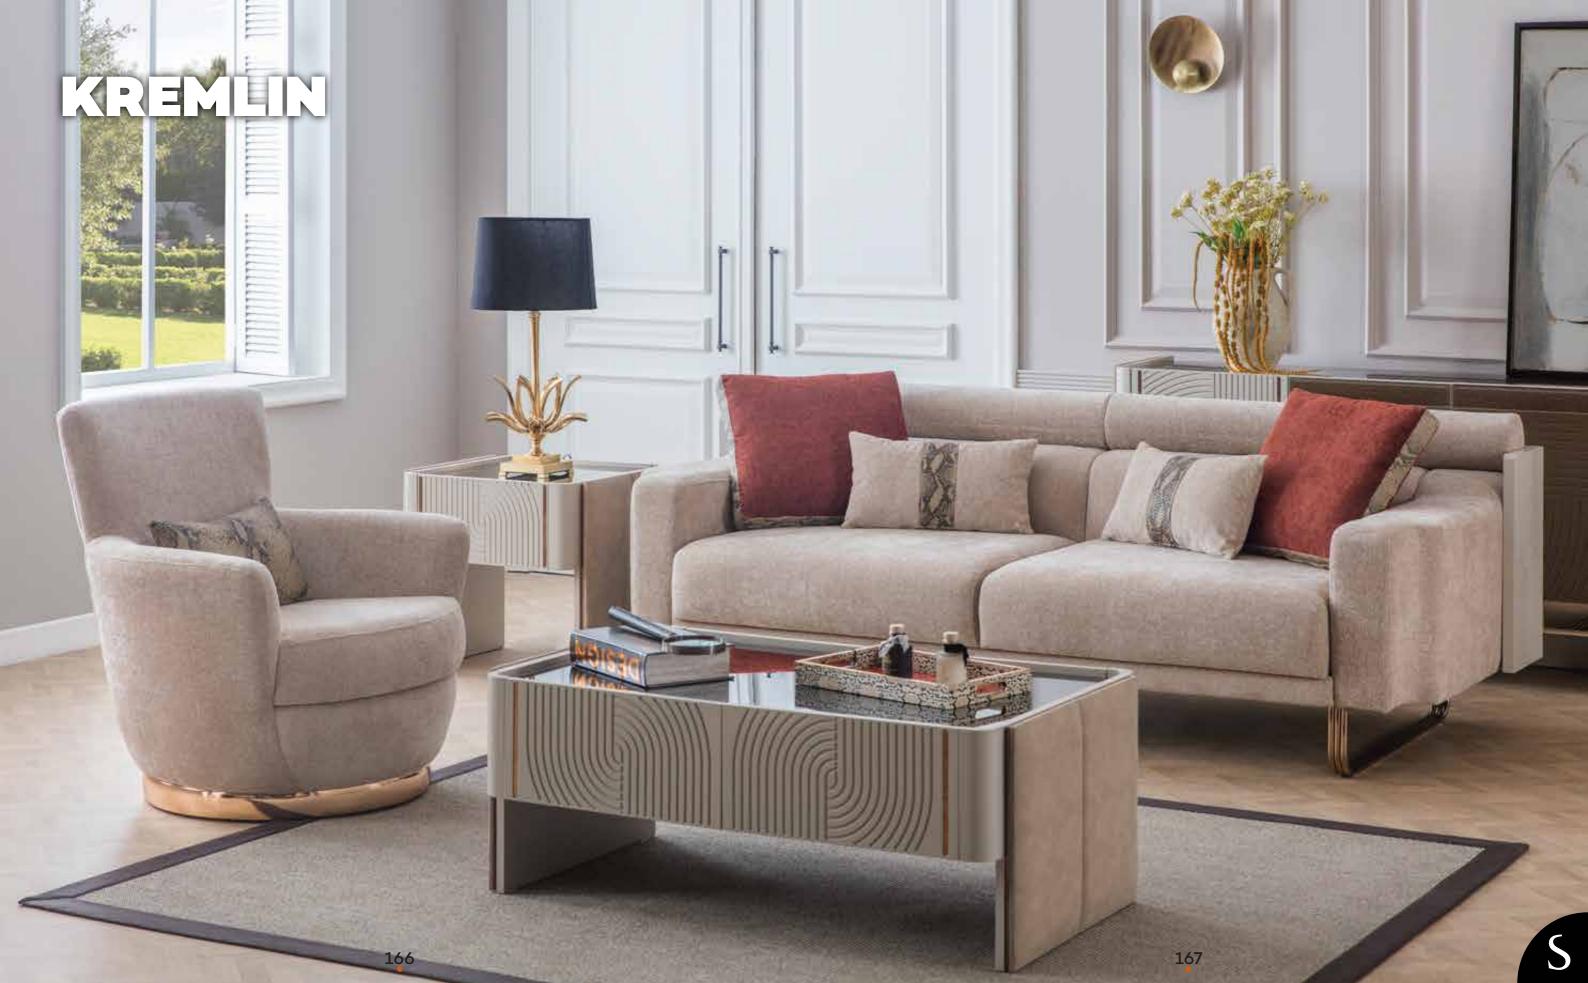

#### **KREMLIN**

Dining Room

| Masa.Table.         |  |
|---------------------|--|
| Konsol.Console.     |  |
| Konsol A. Console M |  |

G/W D/D Y/H 200 79 100 210 44 85 94 3 94

#### **KREMLIN**

Sofa Set

|                                  | G/W | D/D | Y/F |
|----------------------------------|-----|-----|-----|
| <b>3'lü.</b> 3 Seater            | 232 | 108 | 216 |
| <b>Berjer.</b> Armchair.         | 90  | 88  | 94  |
| <b>Orta Sehpa.</b> Center Table. | 117 | 73  | 45  |