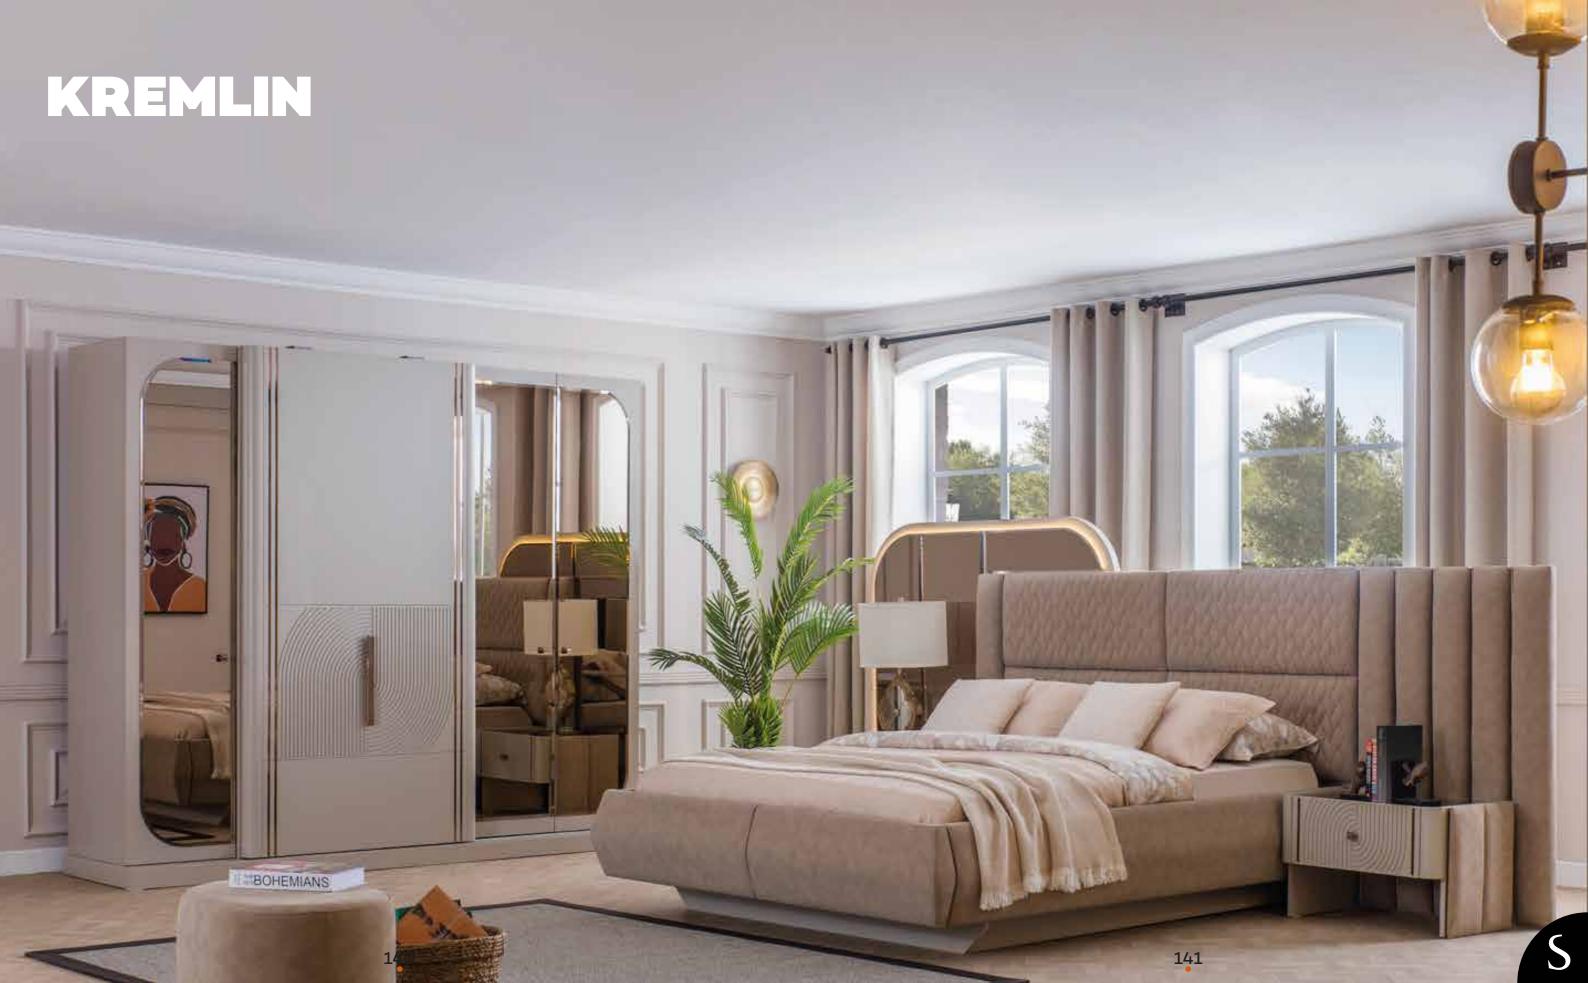

#### **KREMLIN**

Dining Room

| Masa.Table.         |  |
|---------------------|--|
| Konsol.Console.     |  |
| Konsol A. Console M |  |

G/W D/D Y/H 200 79 100 210 44 85 94 3 94

## **KREMLIN** Wall Unit

Üst Modül.TV Top.

Alt Modül.TV Bottom.

| G/W | D/D | Y/F |
|-----|-----|-----|
| 214 | 29  | 100 |
| 230 | 44  | 53  |

#### **KREMLIN**

Sofa Set

|                                  | G/W | D/D | Y/F |
|----------------------------------|-----|-----|-----|
| <b>3'lü.</b> 3 Seater            | 232 | 108 | 216 |
| <b>Berjer.</b> Armchair.         | 90  | 88  | 94  |
| <b>Orta Sehpa.</b> Center Table. | 117 | 73  | 45  |