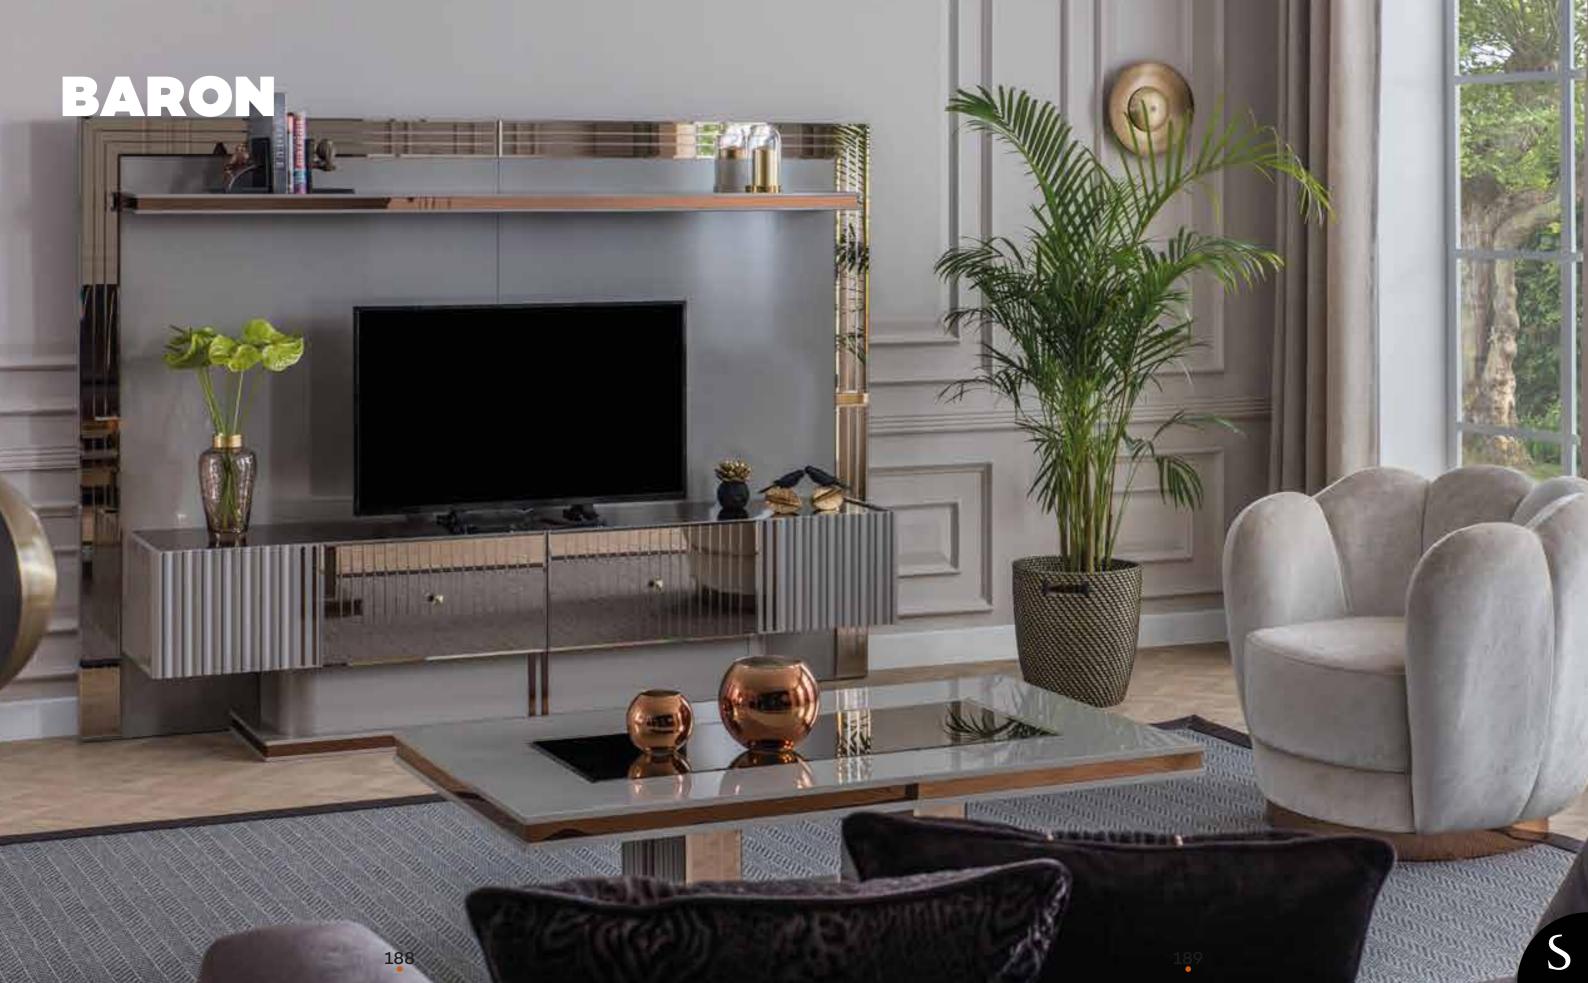

# S BARON Wall Unit

**Tv Ünitesi.**TV Unit.

| G/W | D/D | Y/F |
|-----|-----|-----|
| 233 | 49  | 167 |

Dining Room

|                            | G/W | D/D | Y/H |
|----------------------------|-----|-----|-----|
| <b>Dolap</b> .Wardrobe.    | 253 | 66  | 215 |
| Karyola.Bed.               | 228 | 213 | 75  |
| Şifonyer .Dresser.         | 141 | 44  | 90  |
| Şifonyer A.Dresser Mirror. | 96  | 4   | 80  |
| Komodin .Night Stand.      | 65  | 43  | 51  |
| <b>Puf</b> .Pouf.          | 35  | 43  | 48  |