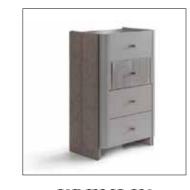

**BARON**G/W:70 Y/H:107 D/D:45

**PANAMA**G/W:70 Y/H:95 D/D:44

**GRANDE**G/W:60 Y/H:100 D/D:42