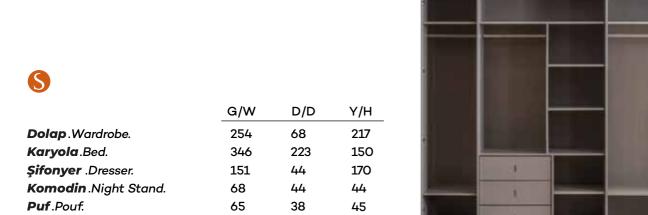

|                          | G/W | D/D | Y/H |
|--------------------------|-----|-----|-----|
| <b>Dolap</b> . Wardrobe. | 256 | 66  | 210 |
| Karyola.Bed.             | 183 | 211 | 131 |
| Şifonyer .Dresser.       | 136 | 42  | 82  |
| Komodin .Night Stand.    | 60  | 42  | 48  |
| <b>Puf</b> .Pouf.        | 34  | 34  | 42  |