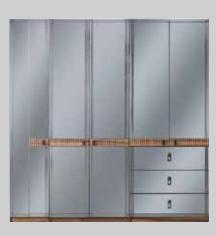

## **KOZGU** Wall Unit

Üst Modül.TV Top.
Alt Modül.TV Bottom.

| G/W | D/D | Υ/ |
|-----|-----|----|
| 207 | 25  | 76 |
| 210 | 45  | 40 |