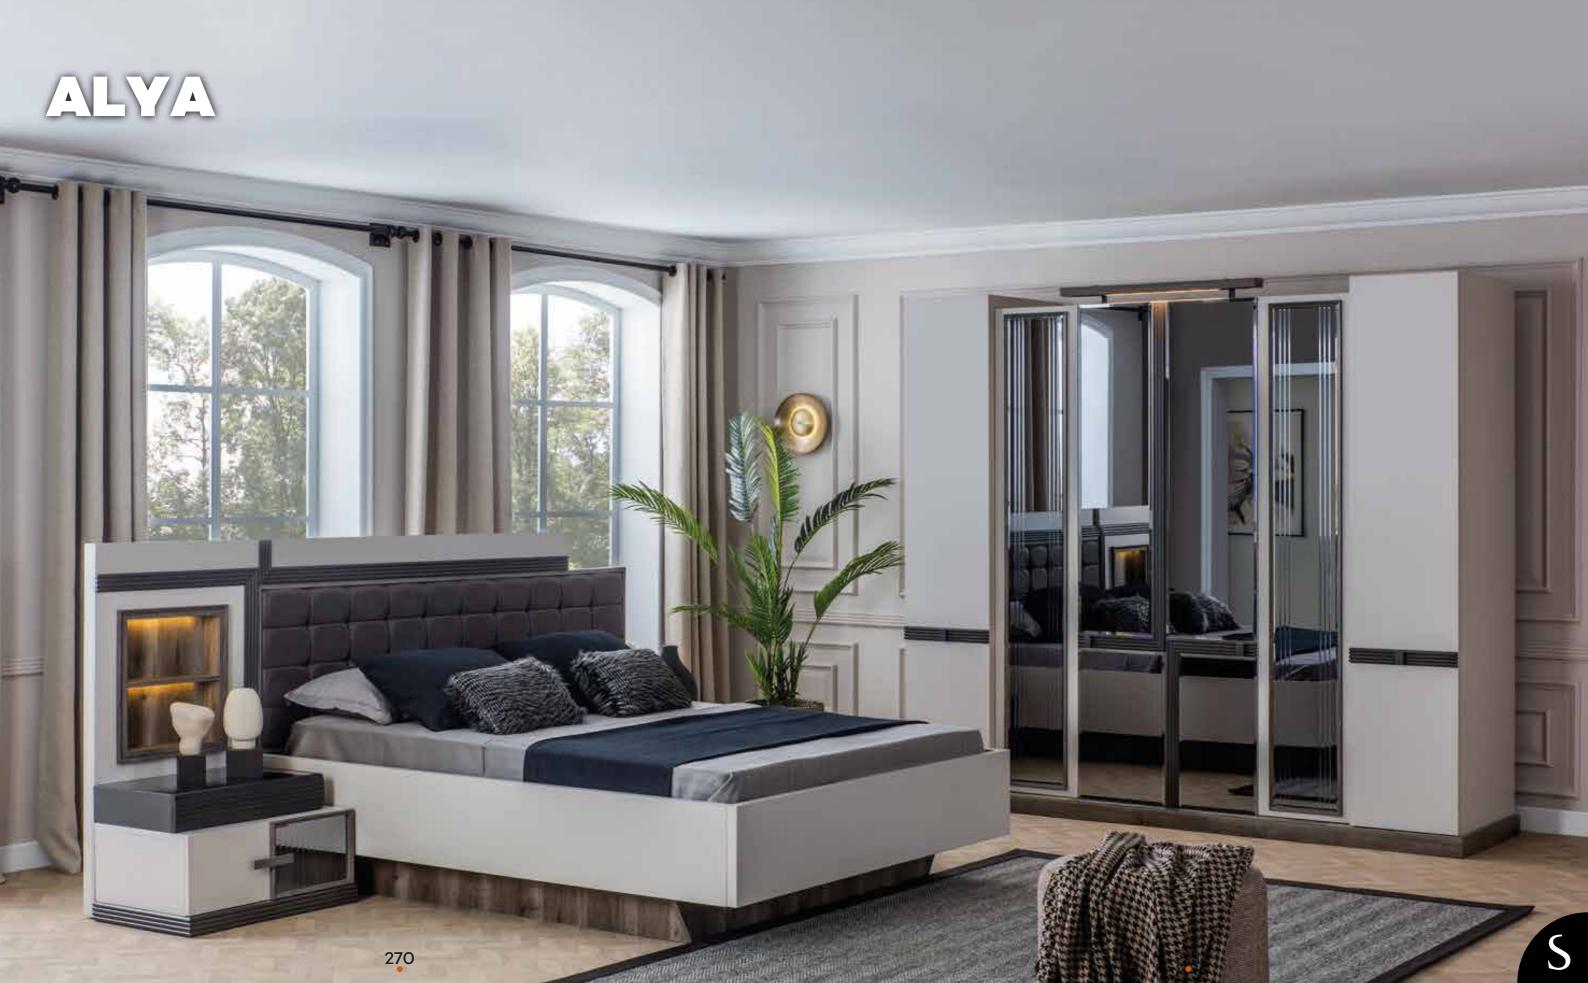

| G/W | D/D | Y/H |
|---------------------------------|-----|-----|-----|
| <b>3'lü.</b> 3 Seater           | 178 | 79  | 91  |
| <b>Berjer.</b> Armchair.        | 74  | 83  | 90  |
| <b>Orta Sehpa.</b> Center Table | 115 | 45  | 90  |























|                                   | G/W | D/D | Y/H |
|-----------------------------------|-----|-----|-----|
| <b>Dolap</b> . Wardrobe.          | 254 | 67  | 216 |
| <b>Karyola</b> .Bed.              | 212 | 210 | 124 |
| <b>Şifonyer</b> .Dresser.         | 136 | 47  | 90  |
| <b>Şifonyer A</b> .DresserMirror. | 68  | 4   | 90  |
| <b>Komodin</b> .Night Stand.      | 62  | 47  | 65  |
| <b>Puf</b> .Pouf.                 | 35  | 43  | 48  |
|                                   |     |     |     |























|                                    | G/W | D/D | Y/H |
|------------------------------------|-----|-----|-----|
| <b>Dolap</b> .Wardrobe.            | 259 | 71  | 227 |
| <b>Karyola</b> .Bed.               | 279 | 11  | 124 |
| <b>Şifonyer</b> .Dresser.          | 107 | 45  | 95  |
| <b>Şifonyer A</b> .Dresser Mirror. | 82  | 3   | 80  |
| <b>Komodin</b> .Night Stand.       | 72  | 49  | 45  |
| <b>Puf</b> .Pouf.                  | 35  | 43  | 48  |
| <b>Boy aynası</b> .Pier Glass.     | 43  | 46  | 181 |

























# KOZGU (Dolunay) Bedroom





G/W D/D Y/H **Tek Kapılı Dolap**.Single Door Wardrobe. 60 220 Çift Kapılı Dolap.Double Door Wardrobe. 85 60 220 Karyola.Bed. 240 216 140 Şifonyer .Dresser. 47 172 150 Komodin .Night Stand. 68 44







S

## **RETRO**

So