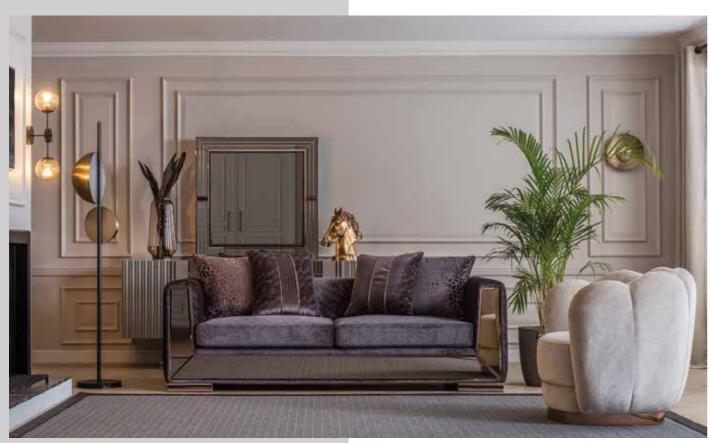

# S BARON Wall Unit

**Tv Ünitesi.**TV Unit.

| G/W | D/D | Y/F |
|-----|-----|-----|
| 233 | 49  | 167 |

Dining Room

|                            | G/W | D/D | Y/H |
|----------------------------|-----|-----|-----|
| <b>Dolap</b> .Wardrobe.    | 253 | 66  | 215 |
| Karyola.Bed.               | 228 | 213 | 75  |
| Şifonyer .Dresser.         | 141 | 44  | 90  |
| Şifonyer A.Dresser Mirror. | 96  | 4   | 80  |
| Komodin .Night Stand.      | 65  | 43  | 51  |
| <b>Puf</b> .Pouf.          | 35  | 43  | 48  |