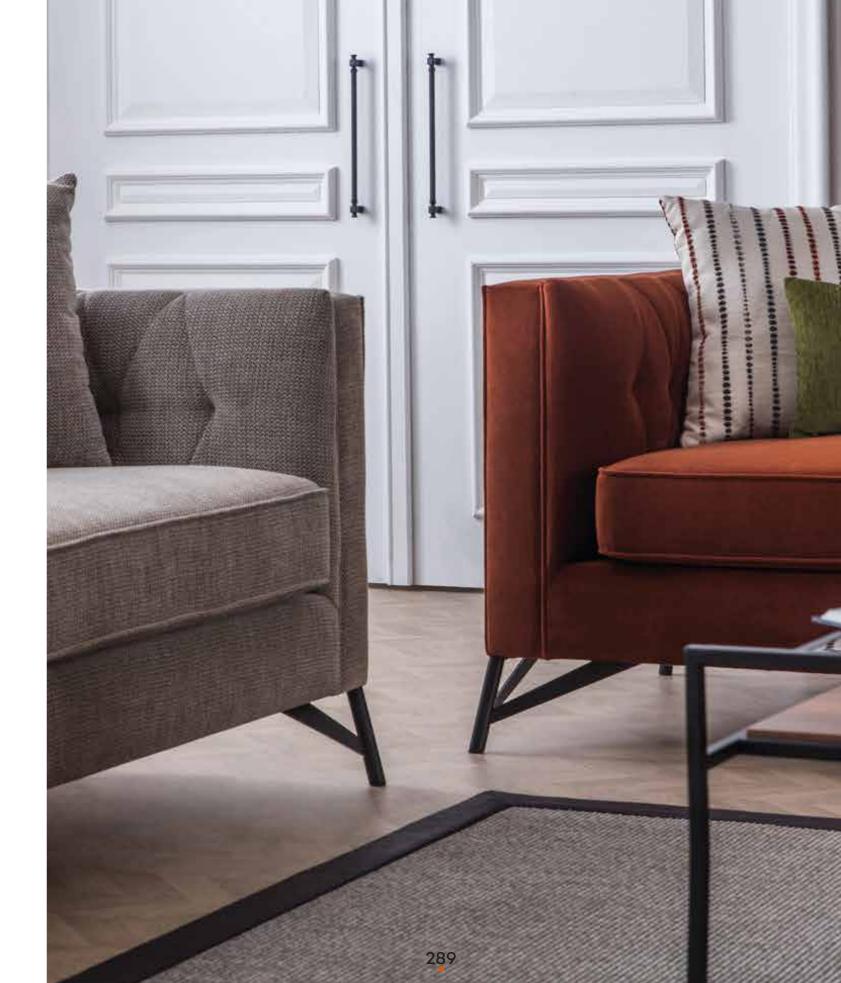

## **RETRO**

Sofa Set

**3'lü.** 3 Seater **Berjer.**Armchair.

| G/W | D/D | Y/H |
|-----|-----|-----|
| 222 | 72  | 84  |
| 71  | 97  | 84  |