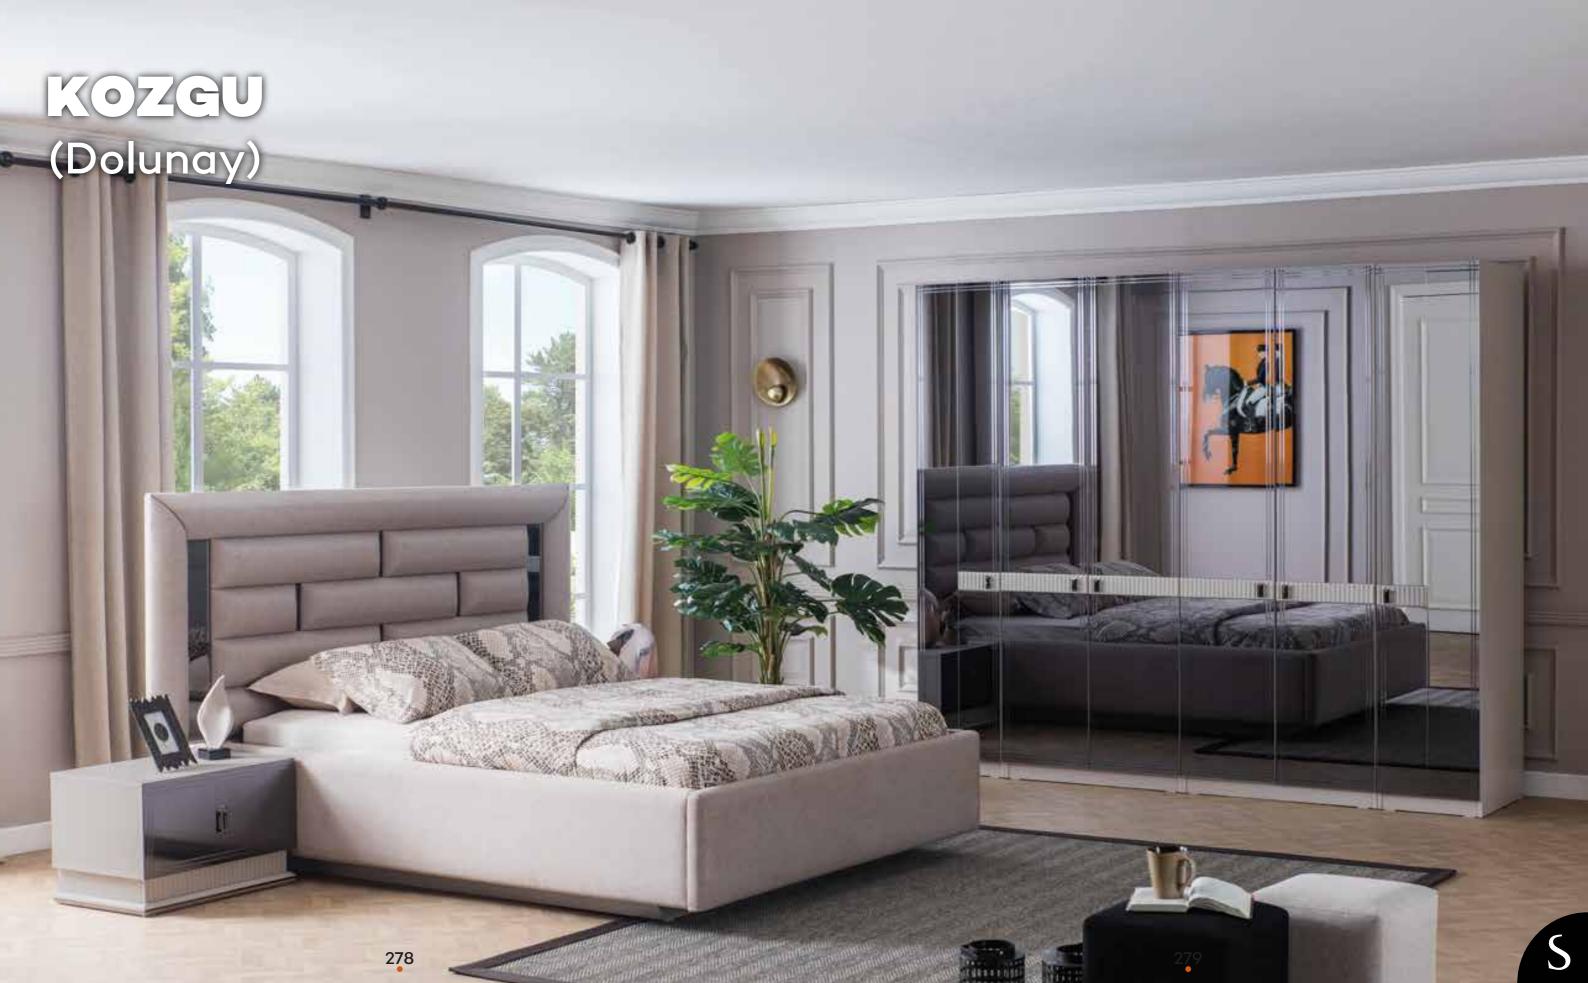

# KOZGU (Dolunay) Bedroom

G/W D/D Y/H **Tek Kapılı Dolap**.Single Door Wardrobe. 60 220 Çift Kapılı Dolap.Double Door Wardrobe. 85 60 220 Karyola.Bed. 240 216 140 Şifonyer .Dresser. 47 172 150 Komodin .Night Stand. 68 44