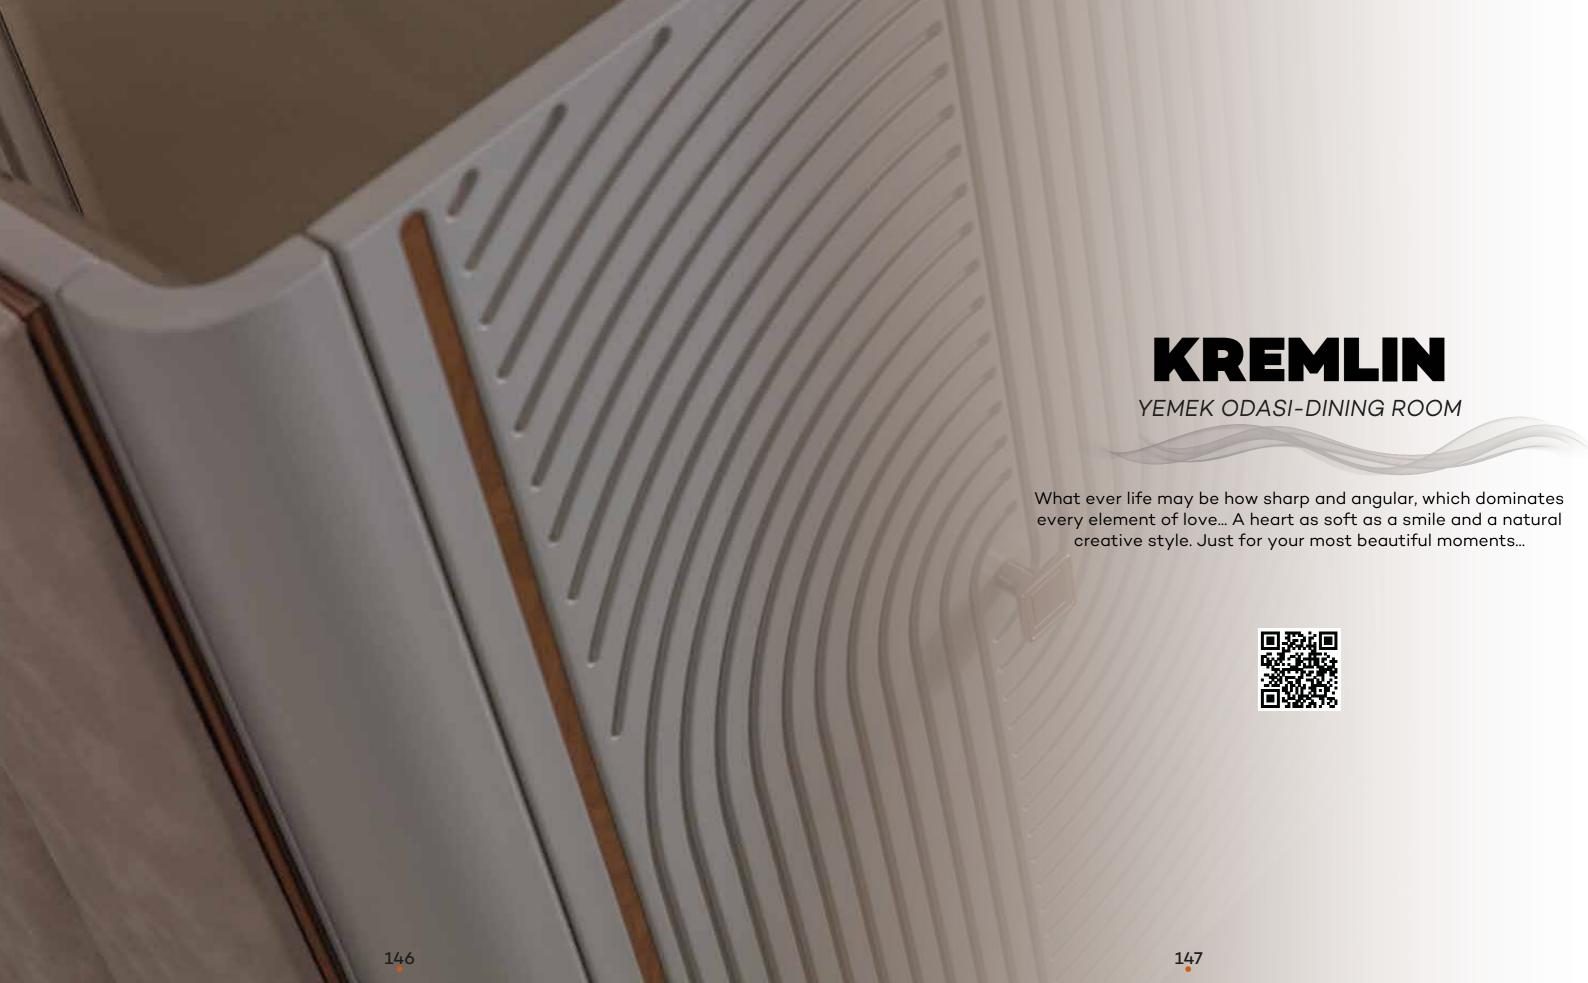

#### **KREMLIN**

Dining Room

| Masa.Table.         |  |
|---------------------|--|
| Konsol.Console.     |  |
| Konsol A. Console M |  |

G/W D/D Y/H 200 79 100 210 44 85 94 3 94