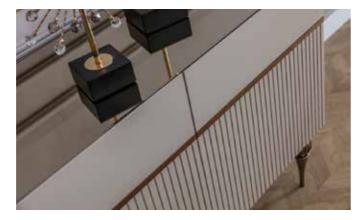

## **KOZGU** Wall Unit

Üst Modül.TV Top.
Alt Modül.TV Bottom.

| G/W | D/D | Υ/ |
|-----|-----|----|
| 207 | 25  | 76 |
| 210 | 45  | 40 |