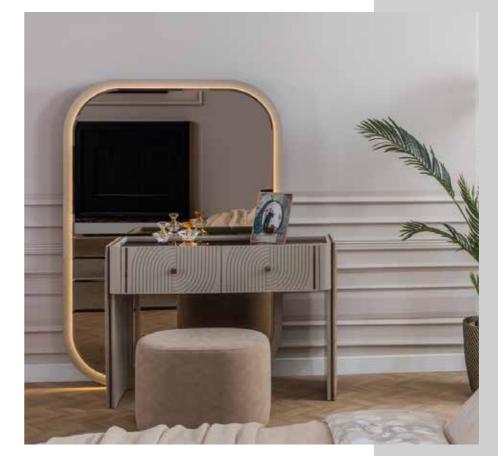

#### **KREMLIN**

Dining Room

| Masa.Table.         |  |
|---------------------|--|
| Konsol.Console.     |  |
| Konsol A. Console M |  |

G/W D/D Y/H 200 79 100 210 44 85 94 3 94

## **KREMLIN** Wall Unit

Üst Modül.TV Top.

Alt Modül.TV Bottom.

| G/W | D/D | Y/F |
|-----|-----|-----|
| 214 | 29  | 100 |
| 230 | 44  | 53  |

#### **KREMLIN**

Sofa Set

|                                  | G/W | D/D | Y/F |
|----------------------------------|-----|-----|-----|
| <b>3'lü.</b> 3 Seater            | 232 | 108 | 216 |
| <b>Berjer.</b> Armchair.         | 90  | 88  | 94  |
| <b>Orta Sehpa.</b> Center Table. | 117 | 73  | 45  |