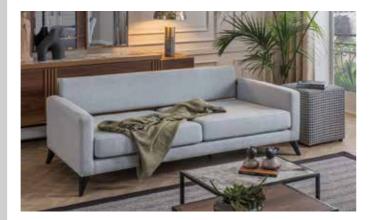

#### **GRANDE**

Sofa Set

|                                 | G/W | D/D | Y/H |
|---------------------------------|-----|-----|-----|
| <b>3'lü.</b> 3 Seater           | 178 | 79  | 91  |
| <b>Berjer.</b> Armchair.        | 74  | 83  | 90  |
| <b>Orta Sehpa.</b> Center Table | 115 | 45  | 90  |