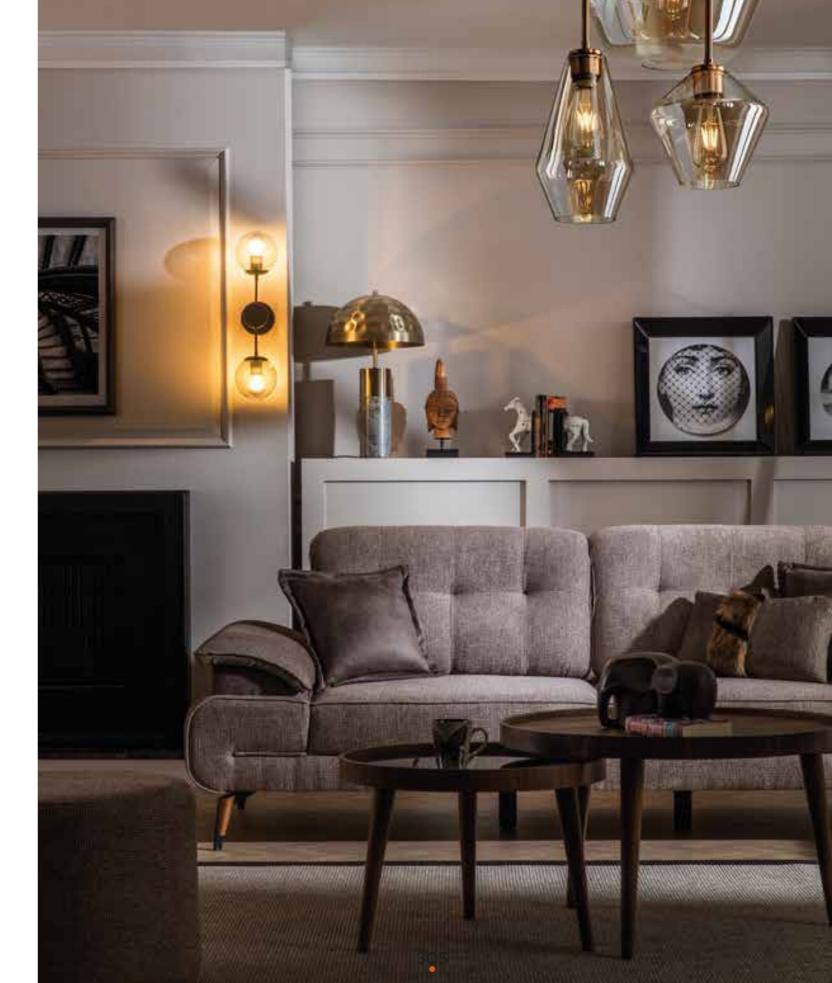

Yan Modül.Side Module.
Orta Modül.TV Bottom.

| G/W | D/D | Y/I |
|-----|-----|-----|
| 49  | 46  | 170 |
| 137 | 44  | 170 |

|                                  | G/W | D/D | Y/H |
|----------------------------------|-----|-----|-----|
| <b>3'lü.</b> 3 Seater            | 252 | 97  | 80  |
| Berjer.Armchair.                 | 92  | 94  | 82  |
| <b>Orta Sehpa.</b> Center Table. | 119 | 59  | 44  |