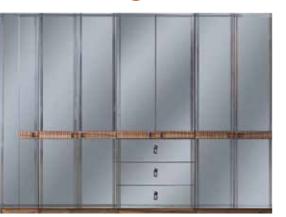

## **KOZGU** Wall Unit

Üst Modül.TV Top.
Alt Modül.TV Bottom.

| G/W | D/D | Υ/ |
|-----|-----|----|
| 207 | 25  | 76 |
| 210 | 45  | 40 |