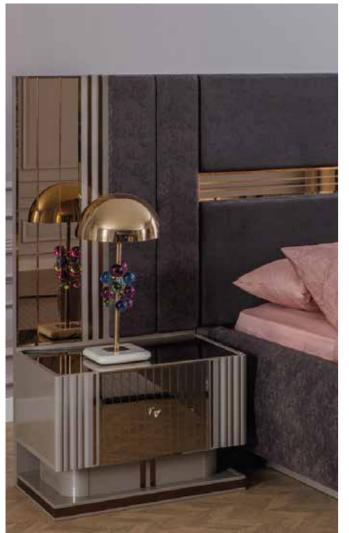

# S BARON Wall Unit

**Tv Ünitesi.**TV Unit.

| G/W | D/D | Y/F |
|-----|-----|-----|
| 233 | 49  | 167 |

Dining Room

|                            | G/W | D/D | Y/H |
|----------------------------|-----|-----|-----|
| <b>Dolap</b> .Wardrobe.    | 253 | 66  | 215 |
| Karyola.Bed.               | 228 | 213 | 75  |
| Şifonyer .Dresser.         | 141 | 44  | 90  |
| Şifonyer A.Dresser Mirror. | 96  | 4   | 80  |
| Komodin .Night Stand.      | 65  | 43  | 51  |
| <b>Puf</b> .Pouf.          | 35  | 43  | 48  |