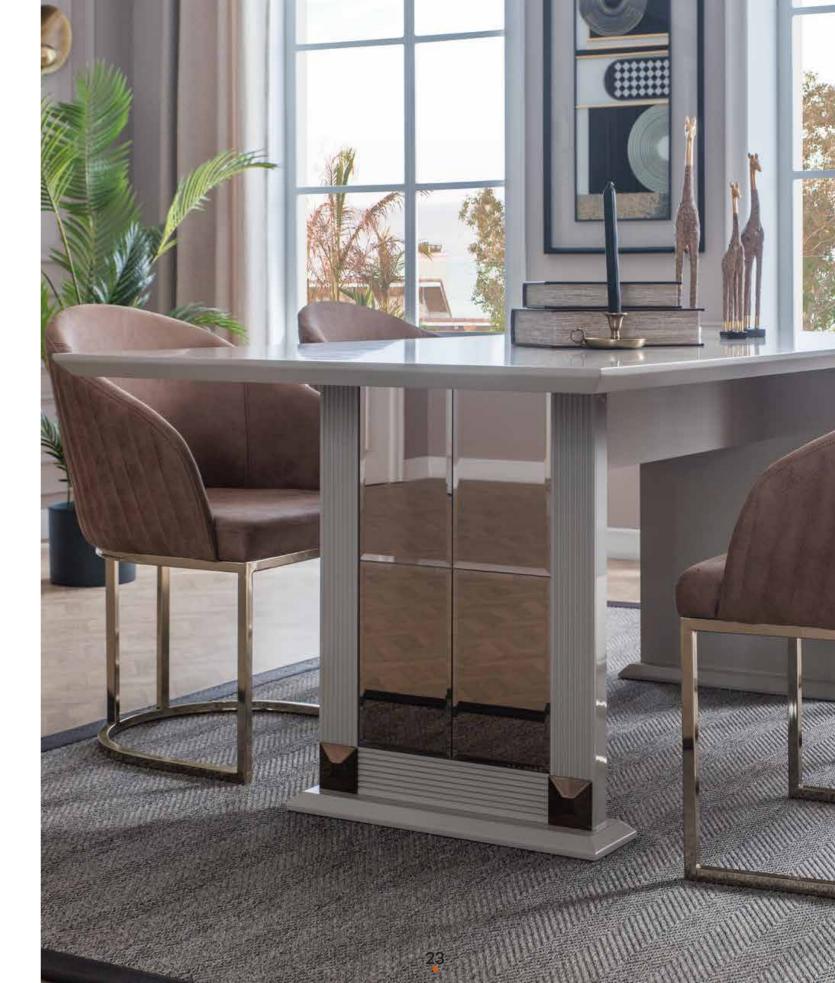

#### **KREMLIN**

Dining Room

| Masa.Table.         |  |
|---------------------|--|
| Konsol.Console.     |  |
| Konsol A. Console M |  |

G/W D/D Y/H 200 79 100 210 44 85 94 3 94