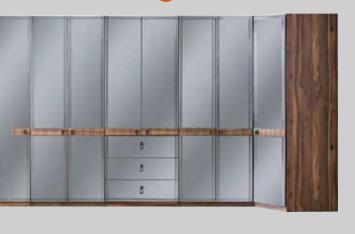

## **KOZGU** Wall Unit

Üst Modül.TV Top.
Alt Modül.TV Bottom.

| G/W | D/D | Υ/ |
|-----|-----|----|
| 207 | 25  | 76 |
| 210 | 45  | 40 |