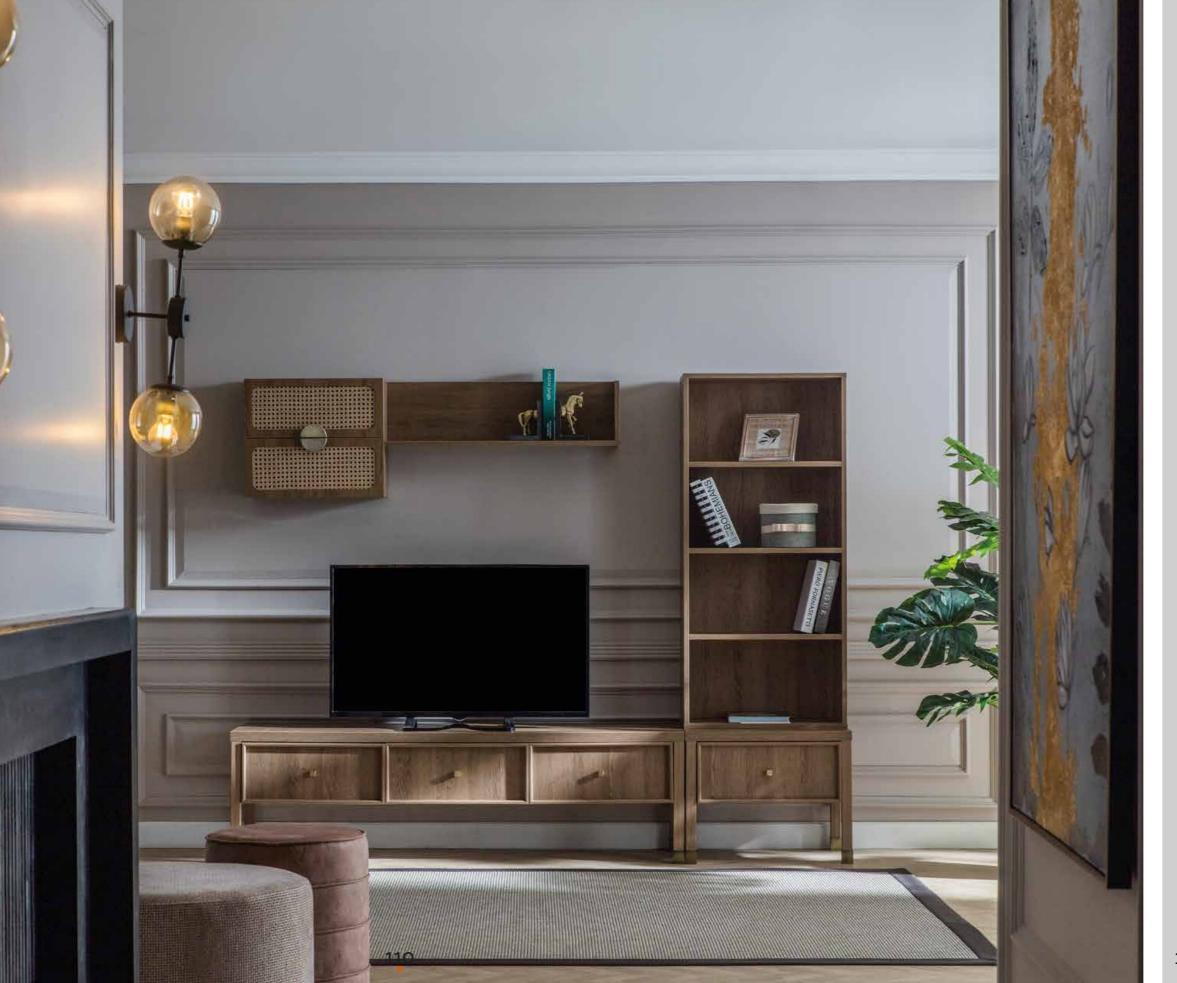

## **KOZGU** Wall Unit

Üst Modül.TV Top.
Alt Modül.TV Bottom.

| G/W | D/D | Υ/ |
|-----|-----|----|
| 207 | 25  | 76 |
| 210 | 45  | 40 |