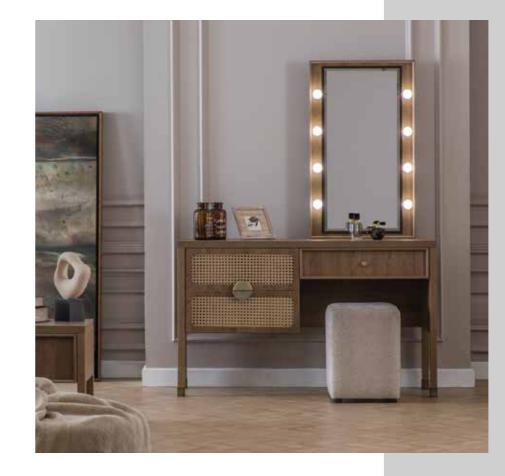

able. Konsol.Console. Konsol A.Console M. G/W D/D Y/H 170 90 79 205 43 83 84 5 85



















**Duvar Ünitesi.**Wall Unit. Vitrin.Showcase.

| G/W | D/D | Y/F |
|-----|-----|-----|
| 168 | 45  | 182 |
| 68  | 39  | 182 |

























G/W D/D Y/H **Dolap**.Wardrobe. Karyola.Bed. Şifonyer .Dresser. Komodin .Night Stand. 



























Yan Modül.Side Module.
Orta Modül.TV Bottom.

| G/W | D/D | Y/I |
|-----|-----|-----|
| 49  | 46  | 170 |
| 137 | 44  | 170 |











|                                  | G/W | D/D | Y/H |
|----------------------------------|-----|-----|-----|
| <b>3'lü.</b> 3 Seater            | 252 | 97  | 80  |
| Berjer.Armchair.                 | 92  | 94  | 82  |
| <b>Orta Sehpa.</b> Center Table. | 119 | 59  | 44  |





























|                          | G/W | D/D | Y/H |
|--------------------------|-----|-----|-----|
| <b>Dolap</b> . Wardrobe. | 256 | 66  | 210 |
| Karyola.Bed.             | 183 | 211 | 131 |
| Şifonyer .Dresser.       | 136 | 42  | 82  |
| Komodin .Night Stand.    | 60  | 42  | 48  |
| <b>Puf</b> .Pouf.        | 34  | 34  | 42  |









Masa.Table. Konsol.Console. Konsol A.Console M. G/W D/D Y/H 190 79 90 200 46 82 60 4 92



















**Üst Modül.**TV Top. **Alt Modül.**TV Bottom.

| G/W | D/D | Y/I |
|-----|-----|-----|
| 140 | 22  | 44  |
| 165 | 42  | 48  |

























G/W D/D Y/H **Dolap** .Wardrobe. Karyola.Bed. Şifonyer .Dresser. Komodin .Night Stand. **Puf** .Pouf. 









|                                         | G/W | D/D | Y/H |
|-------------------