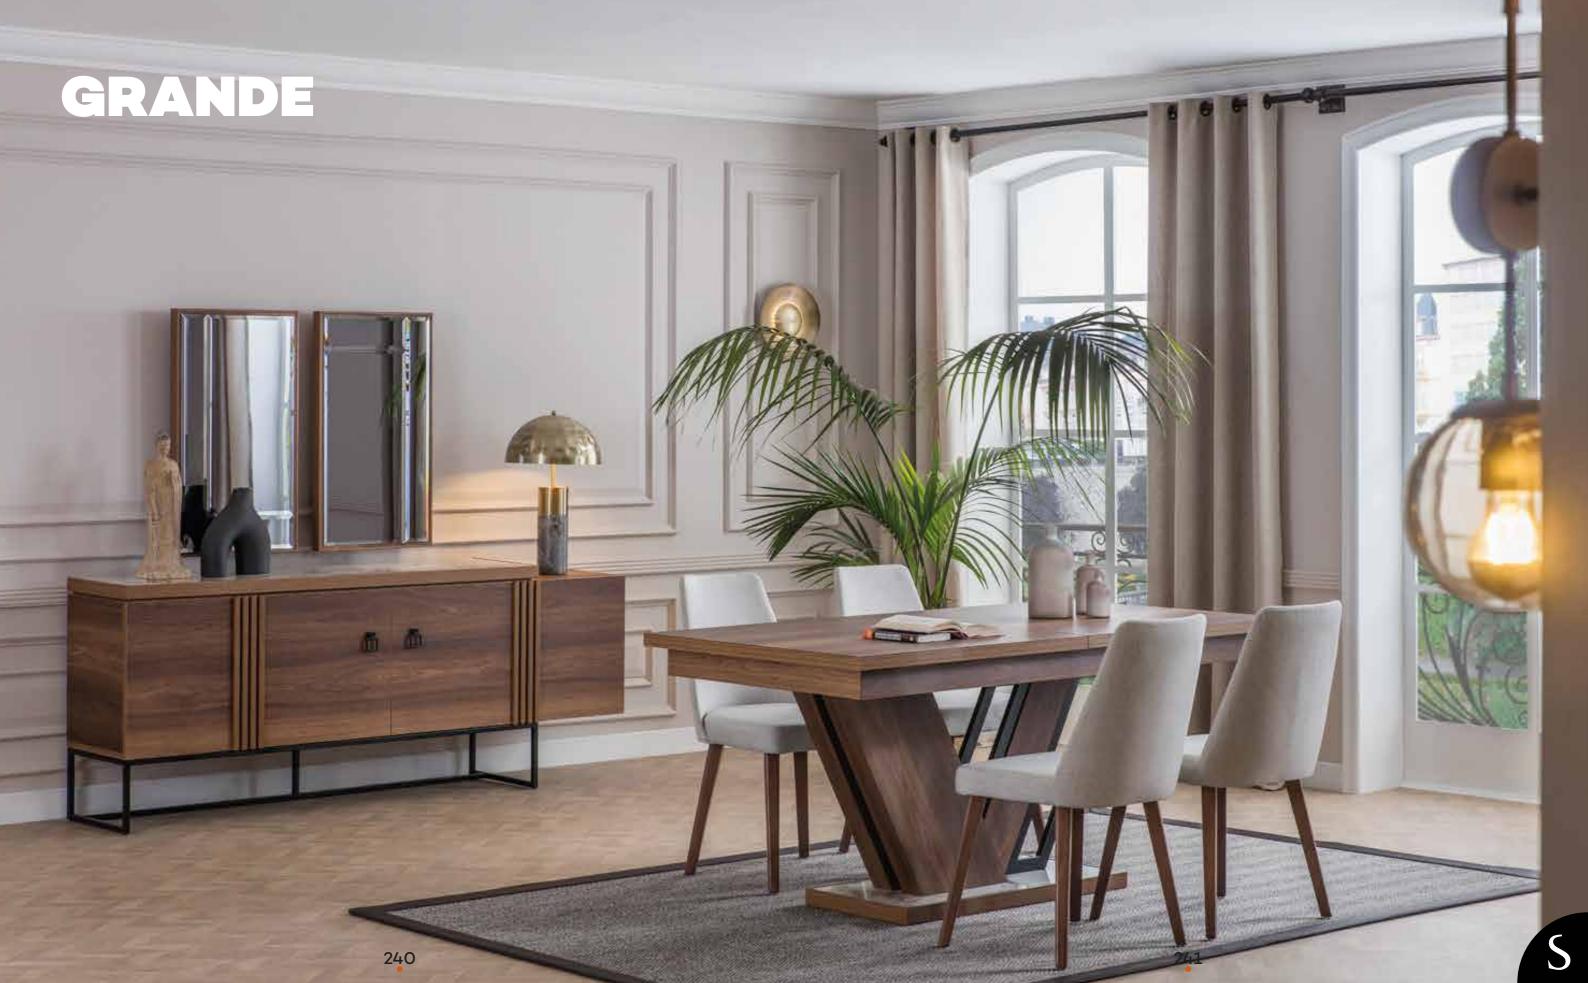

#### **GRANDE**

Dining Room

|                     | G/W | D/D | Y/H |
|---------------------|-----|-----|-----|
| Masa.Table.         | 170 | 79  | 90  |
| Konsol.Console.     | 203 | 43  | 81  |
| Konsol A.Console M. | 102 | 5   | 86  |

**Tv Ünitesi.** TV Unıt.

| G/W | D/D | Y/H |
|-----|-----|-----|
| 180 | 43  | 54  |

#### **GRANDE**

Sofa Set

|                                 | G/W | D/D | Y/H |
|---------------------------------|-----|-----|-----|
| <b>3'lü.</b> 3 Seater           | 178 | 79  | 91  |
| <b>Berjer.</b> Armchair.        | 74  | 83  | 90  |
| <b>Orta Sehpa.</b> Center Table | 115 | 45  | 90  |