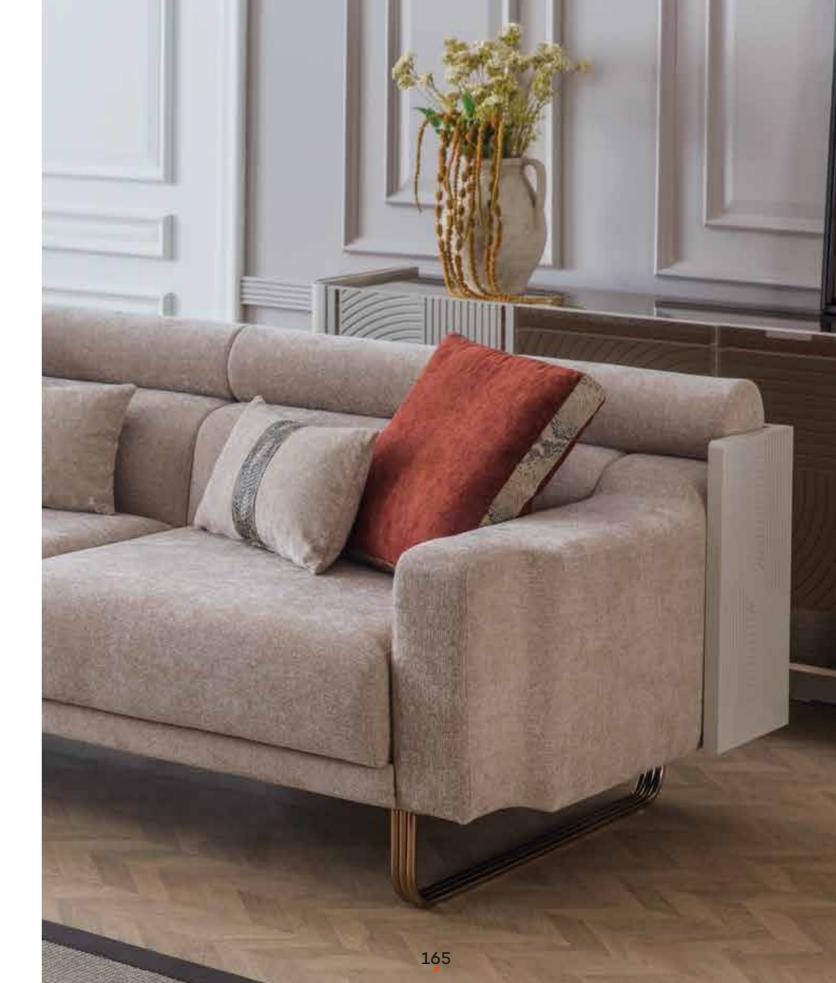

#### **KREMLIN**

Sofa Set

|                                  | G/W | D/D | Y/F |
|----------------------------------|-----|-----|-----|
| <b>3'lü.</b> 3 Seater            | 232 | 108 | 216 |
| <b>Berjer.</b> Armchair.         | 90  | 88  | 94  |
| <b>Orta Sehpa.</b> Center Table. | 117 | 73  | 45  |