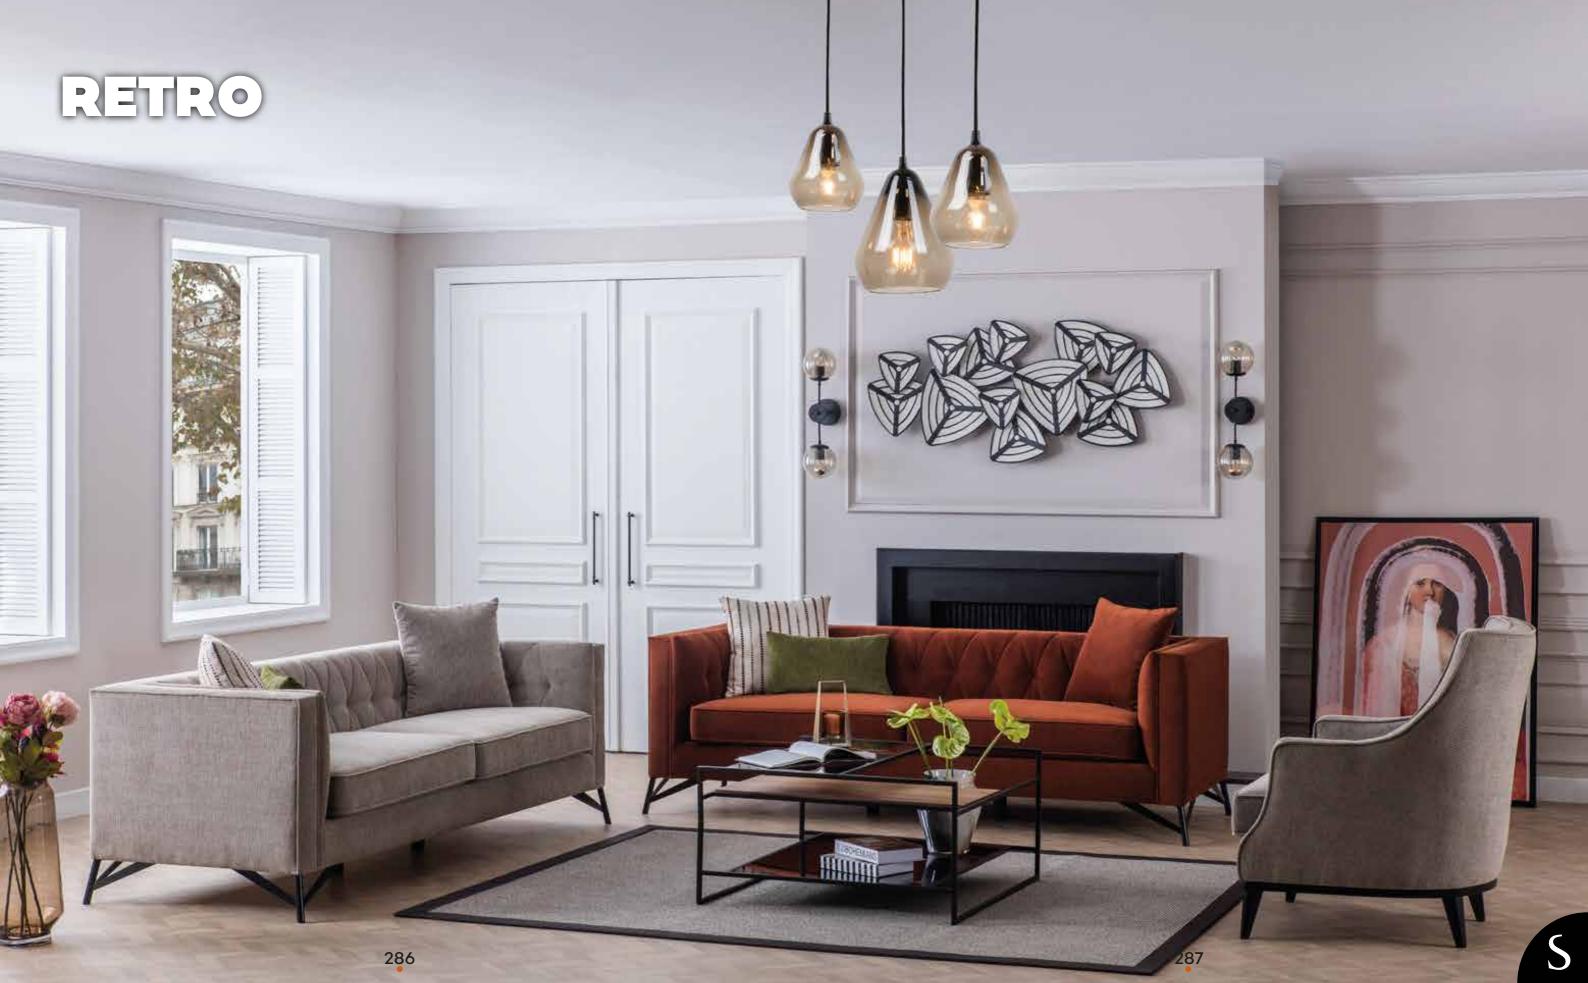

## **RETRO**

Sofa Set

**3'lü.** 3 Seater **Berjer.**Armchair.

| G/W | D/D | Y/H |
|-----|-----|-----|
| 222 | 72  | 84  |
| 71  | 97  | 84  |