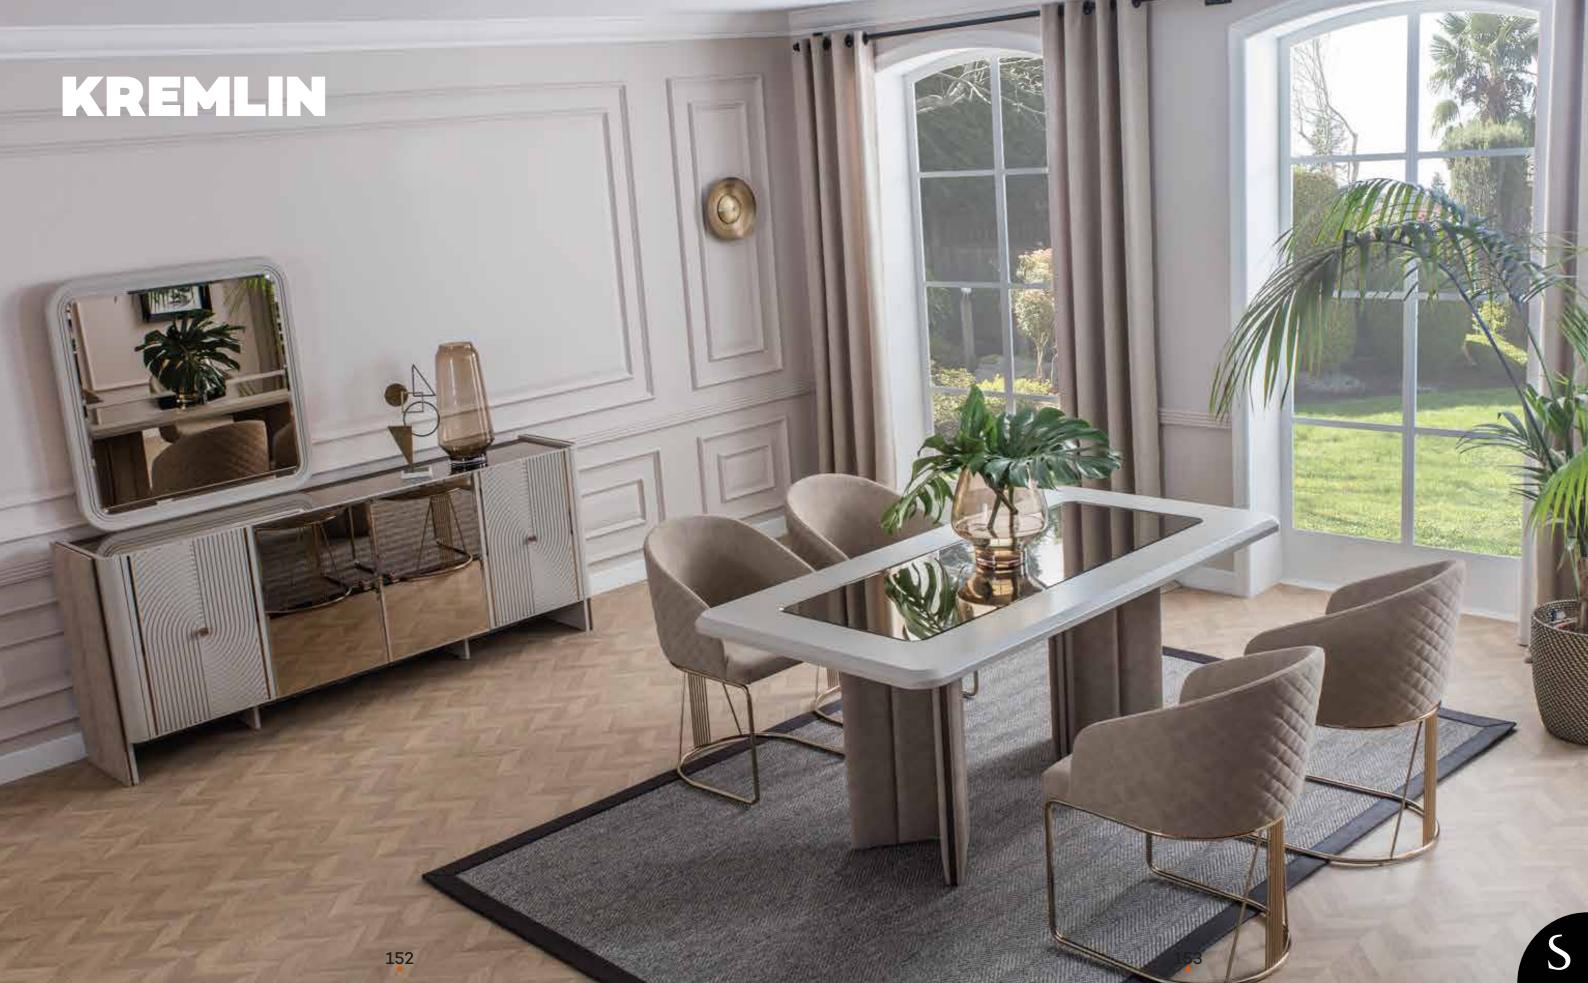

#### **KREMLIN**

Dining Room

| Masa.Table.         |  |
|---------------------|--|
| Konsol.Console.     |  |
| Konsol A. Console M |  |

G/W D/D Y/H 200 79 100 210 44 85 94 3 94

## **KREMLIN** Wall Unit

Üst Modül.TV Top.

Alt Modül.TV Bottom.

| G/W | D/D | Y/F |
|-----|-----|-----|
| 214 | 29  | 100 |
| 230 | 44  | 53  |

#### **KREMLIN**

Sofa Set

|                                  | G/W | D/D | Y/F |
|----------------------------------|-----|-----|-----|
| <b>3'lü.</b> 3 Seater            | 232 | 108 | 216 |
| <b>Berjer.</b> Armchair.         | 90  | 88  | 94  |
| <b>Orta Sehpa.</b> Center Table. | 117 | 73  | 45  |