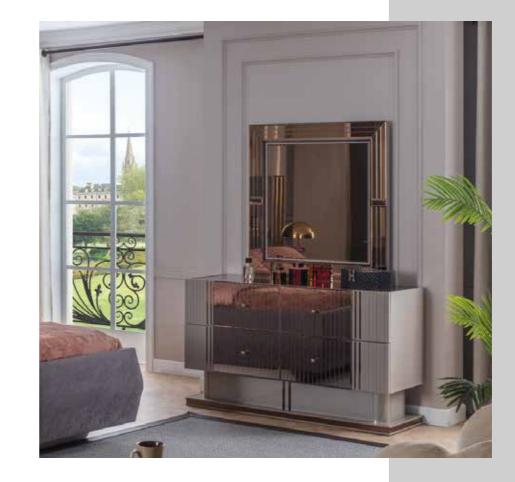

# S BARON Wall Unit

**Tv Ünitesi.**TV Unit.

| G/W | D/D | Y/F |
|-----|-----|-----|
| 233 | 49  | 167 |

Dining Room

|                            | G/W | D/D | Y/H |
|----------------------------|-----|-----|-----|
| <b>Dolap</b> .Wardrobe.    | 253 | 66  | 215 |
| Karyola.Bed.               | 228 | 213 | 75  |
| Şifonyer .Dresser.         | 141 | 44  | 90  |
| Şifonyer A.Dresser Mirror. | 96  | 4   | 80  |
| Komodin .Night Stand.      | 65  | 43  | 51  |
| <b>Puf</b> .Pouf.          | 35  | 43  | 48  |