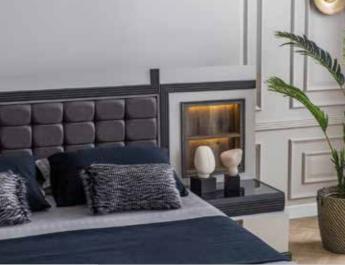

| G/W | D/D | Y/H |
|---------------------------------|-----|-----|-----|
| <b>3'lü.</b> 3 Seater           | 178 | 79  | 91  |
| <b>Berjer.</b> Armchair.        | 74  | 83  | 90  |
| <b>Orta Sehpa.</b> Center Table | 115 | 45  | 90  |























|                                   | G/W | D/D | Y/H |
|-----------------------------------|-----|-----|-----|
| <b>Dolap</b> . Wardrobe.          | 254 | 67  | 216 |
| <b>Karyola</b> .Bed.              | 212 | 210 | 124 |
| <b>Şifonyer</b> .Dresser.         | 136 | 47  | 90  |
| <b>Şifonyer A</b> .DresserMirror. | 68  | 4   | 90  |
| <b>Komodin</b> .Night Stand.      | 62  | 47  | 65  |
| <b>Puf</b> .Pouf.                 | 35  | 43  | 48  |
|                                   |     |     |     |























|                                    | G/W | D/D | Y/H |
|------------------------------------|-----|-----|-----|
| <b>Dolap</b> .Wardrobe.            | 259 | 71  | 227 |
| <b>Karyola</b> .Bed.               | 279 | 11  | 124 |
| <b>Şifonyer</b> .Dresser.          | 107 | 45  | 95  |
| <b>Şifonyer A</b> .Dresser Mirror. | 82  | 3   | 80  |
| <b>Komodin</b> .Night Stand.       | 72  | 49  | 45  |
| <b>Puf</b> .Pouf.                  | 35  | 43  | 48  |
| <b>Boy aynası</b> .Pier Glass.     | 43  | 46  | 181 |

























# KOZGU (Dolunay) Bedroom





G/W D/D Y/H **Tek Kapılı Dolap**.Single Door Wardrobe. 60 220 Çift Kapılı Dolap.Double Door Wardrobe. 85 60 220 Karyola.Bed. 240 216 140 Şifonyer .Dresser. 47 172 150 Komodin .Night Stand. 68 44







S

## **RETRO**

Sofa S