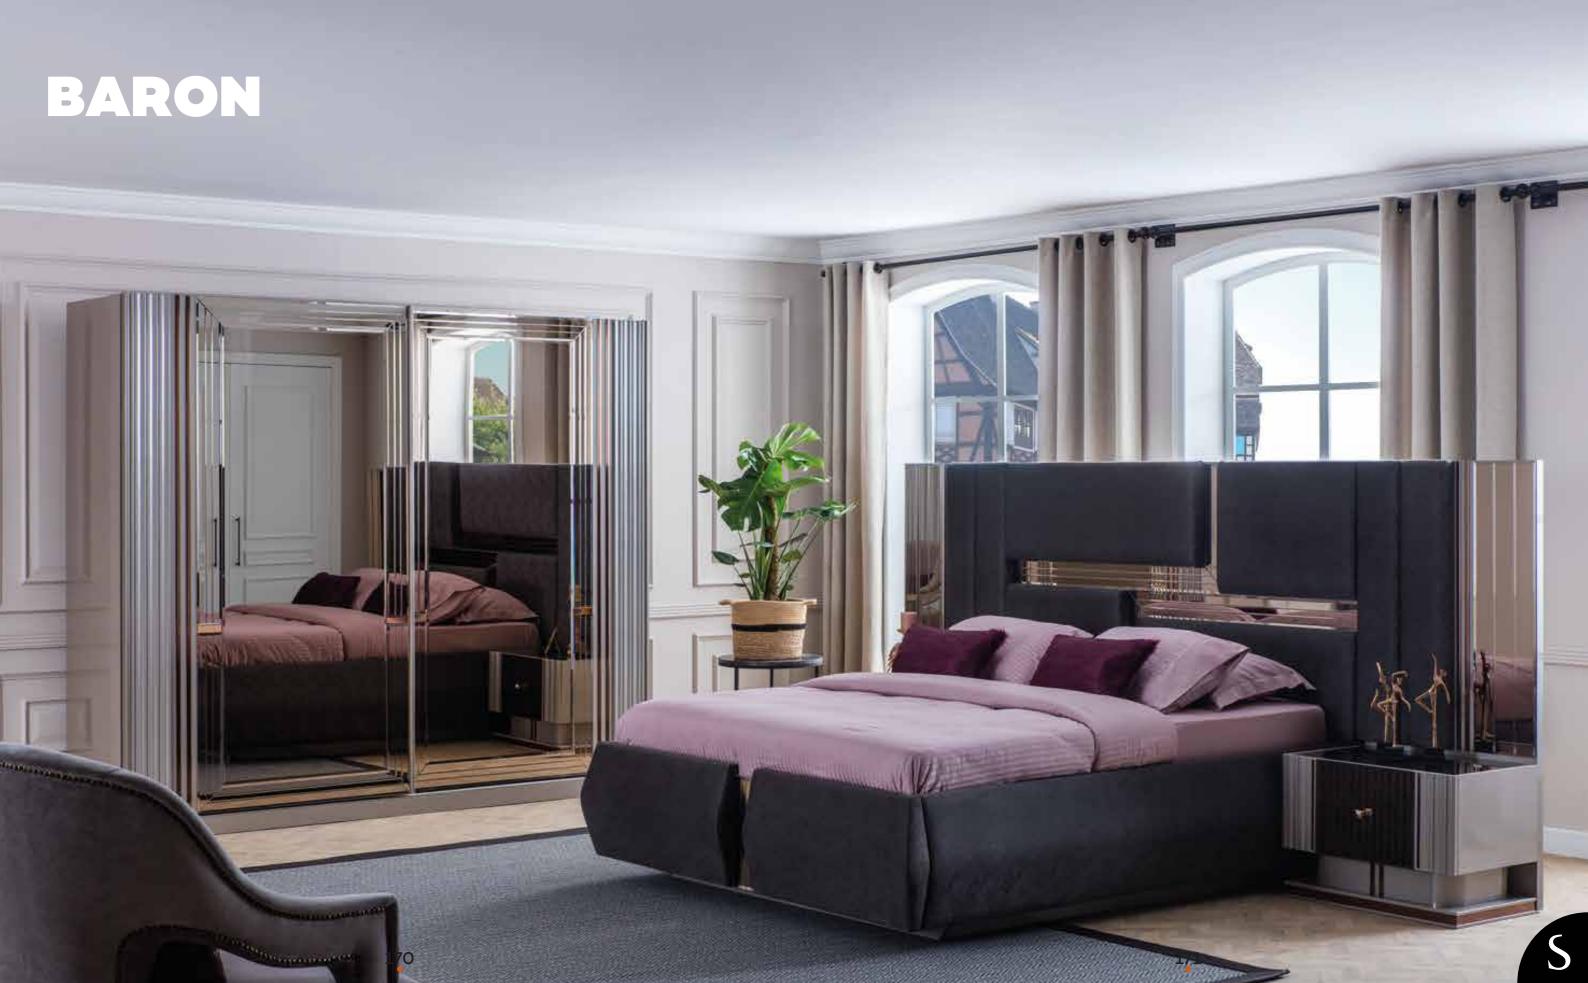

# S BARON Wall Unit

**Tv Ünitesi.**TV Unit.

| G/W | D/D | Y/F |
|-----|-----|-----|
| 233 | 49  | 167 |

Dining Room

|                            | G/W | D/D | Y/H |
|----------------------------|-----|-----|-----|
| <b>Dolap</b> .Wardrobe.    | 253 | 66  | 215 |
| Karyola.Bed.               | 228 | 213 | 75  |
| Şifonyer .Dresser.         | 141 | 44  | 90  |
| Şifonyer A.Dresser Mirror. | 96  | 4   | 80  |
| Komodin .Night Stand.      | 65  | 43  | 51  |
| <b>Puf</b> .Pouf.          | 35  | 43  | 48  |