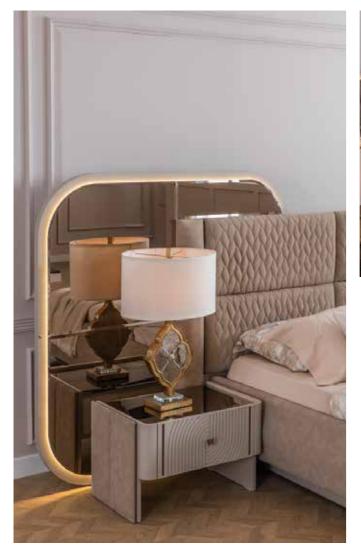

#### **KREMLIN**

Dining Room

| Masa.Table.         |  |
|---------------------|--|
| Konsol.Console.     |  |
| Konsol A. Console M |  |

G/W D/D Y/H 200 79 100 210 44 85 94 3 94

## **KREMLIN** Wall Unit

Üst Modül.TV Top.

Alt Modül.TV Bottom.

| G/W | D/D | Y/F |
|-----|-----|-----|
| 214 | 29  | 100 |
| 230 | 44  | 53  |

#### **KREMLIN**

Sofa Set

|                                  | G/W | D/D | Y/F |
|----------------------------------|-----|-----|-----|
| <b>3'lü.</b> 3 Seater            | 232 | 108 | 216 |
| <b>Berjer.</b> Armchair.         | 90  | 88  | 94  |
| <b>Orta Sehpa.</b> Center Table. | 117 | 73  | 45  |