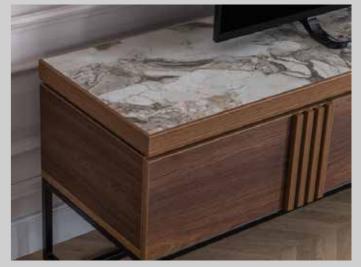

#### **GRANDE**

Dining Room

|                     | G/W | D/D | Y/H |
|---------------------|-----|-----|-----|
| Masa.Table.         | 170 | 79  | 90  |
| Konsol.Console.     | 203 | 43  | 81  |
| Konsol A.Console M. | 102 | 5   | 86  |

**Tv Ünitesi.** TV Unıt.

| G/W | D/D | Y/H |
|-----|-----|-----|
| 180 | 43  | 54  |