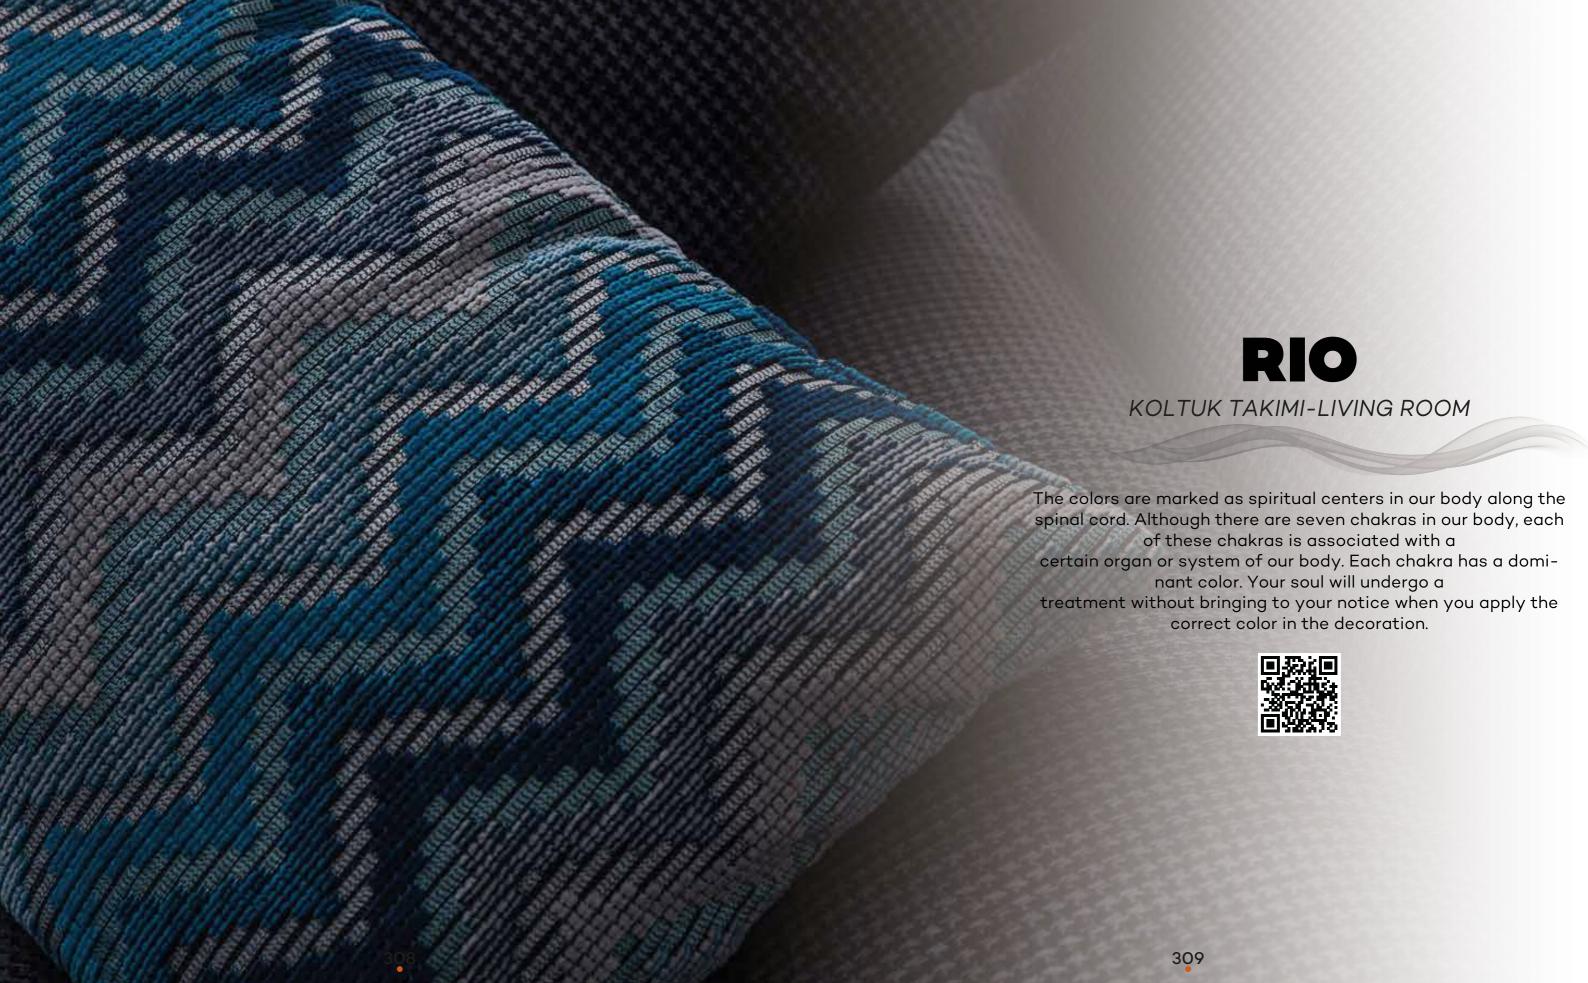

<b>Şifonyer A</b> .Dresser Mirror. | 82  | 3   | 80  |
| <b>Komodin</b> .Night Stand.       | 72  | 49  | 45  |
| <b>Puf</b> .Pouf.                  | 35  | 43  | 48  |
| <b>Boy aynası</b> .Pier Glass.     | 43  | 46  | 181 |

























# KOZGU (Dolunay) Bedroom





G/W D/D Y/H **Tek Kapılı Dolap**.Single Door Wardrobe. 60 220 Çift Kapılı Dolap.Double Door Wardrobe. 85 60 220 Karyola.Bed. 240 216 140 Şifonyer .Dresser. 47 172 150 Komodin .Night Stand. 68 44







S

## **RETRO**

Sofa Set

**3'lü.** 3 Seater **Berjer.**Armchair.

| G/W | D/D | Y/H |
|-----|-----|-----|
| 222 | 72  | 84  |
| 71  | 97  | 84  |















#### **PARMA**

Sofa Set

**3'lü.** 3 Seater **Berjer.**Armchair.

G/W D/D Y/H 234 74 95 76 99 87

















## **ESCADO**

Sofa Set







































#### LOFT

Sofa Set

|                                  | G/W | D/D | Y/H |
|----------------------------------|-----|-----|-----|
| <b>3'lü.</b> 3 Seater.           | 234 | 95  | 82  |
| <b>Berjer.</b> Armchair.         | 85  | 91  | 89  |
| <b>Orta Sehpa.</b> Center Table. | 60  | 45  | 60  |
| Puf. Pouf.                       | 50  | 50  | 55  |













# ÇAMASIRLIK / CHEST OF DRAWERS



**BOSS** G/W:70 Y/H:118 D/D:42



**PARGA**G/W:70 Y/H:112 D/D:43



**ELIZA**G/W:66 Y/H:120 D/D:42



**LUCCA**G/W:60 Y/H:105 D/D:42



**KOZGU**G/W:70 Y/H:126 D/D:45



**KREMLIN**G/W:70 Y/H:108 D/D:44



**BARON**G/W:70 Y/H:107 D/D:45



**PANAMA**G/W:70 Y/H:95 D/D:44



**GRANDE**G/W:60 Y/H:100 D/D:42



#### ÇAMASIRLIK / CHEST OF DRAWERS



**AMORE**G/W:69 Y/H:110 D/D: