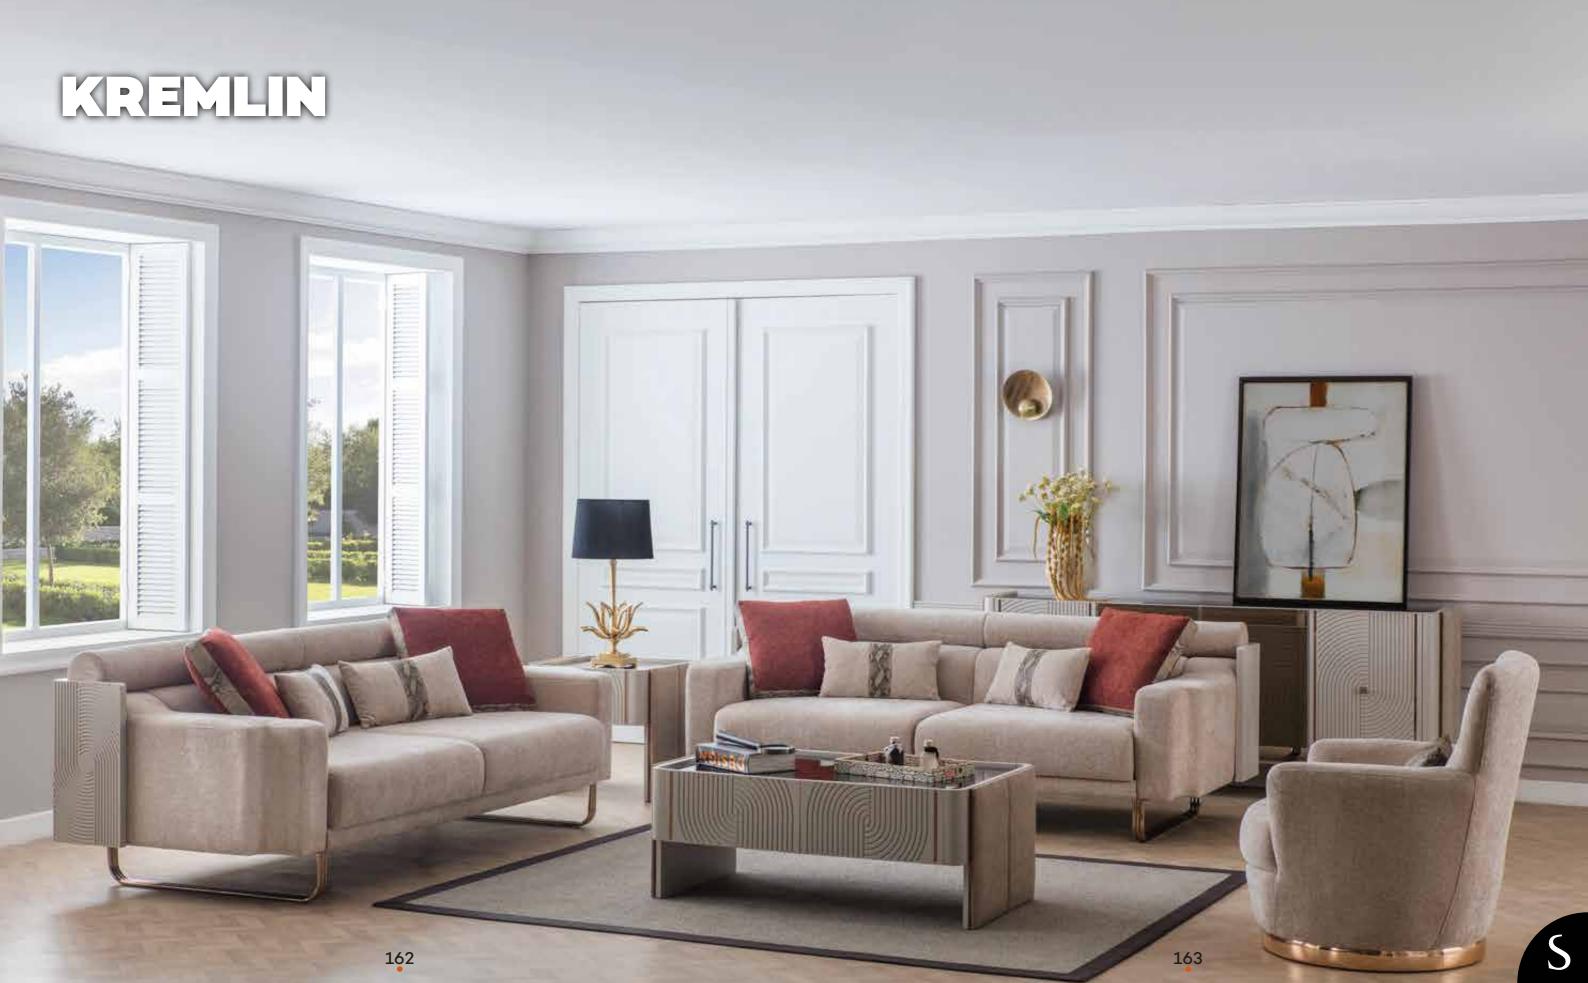

#### **KREMLIN**

Dining Room

| Masa.Table.         |  |
|---------------------|--|
| Konsol.Console.     |  |
| Konsol A. Console M |  |

G/W D/D Y/H 200 79 100 210 44 85 94 3 94

#### **KREMLIN**

Sofa Set

|                                  | G/W | D/D | Y/F |
|----------------------------------|-----|-----|-----|
| <b>3'lü.</b> 3 Seater            | 232 | 108 | 216 |
| <b>Berjer.</b> Armchair.         | 90  | 88  | 94  |
| <b>Orta Sehpa.</b> Center Table. | 117 | 73  | 45  |