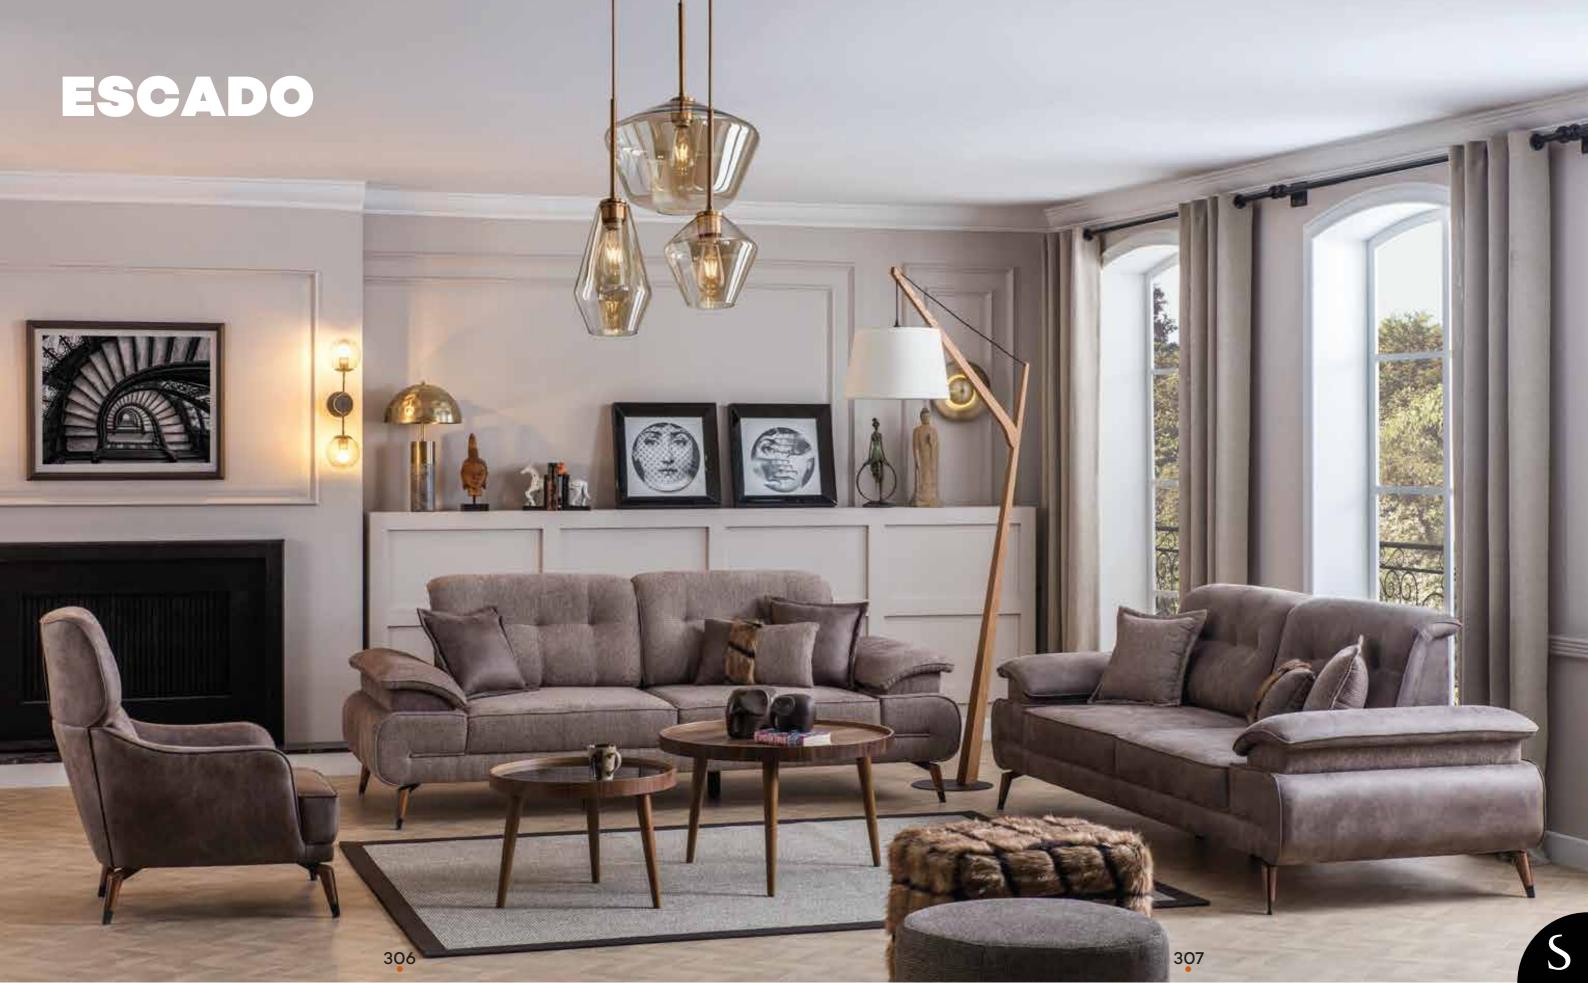

| <b>Şifonyer A</b> .Dresser Mirror. | 82  | 3   | 80  |
| <b>Komodin</b> .Night Stand.       | 72  | 49  | 45  |
| <b>Puf</b> .Pouf.                  | 35  | 43  | 48  |
| <b>Boy aynası</b> .Pier Glass.     | 43  | 46  | 181 |

























# KOZGU (Dolunay) Bedroom





G/W D/D Y/H **Tek Kapılı Dolap**.Single Door Wardrobe. 60 220 Çift Kapılı Dolap.Double Door Wardrobe. 85 60 220 Karyola.Bed. 240 216 140 Şifonyer .Dresser. 47 172 150 Komodin .Night Stand. 68 44







S

## **RETRO**

Sofa Set

**3'lü.** 3 Seater **Berjer.**Armchair.

| G/W | D/D | Y/H |
|-----|-----|-----|
| 222 | 72  | 84  |
| 71  | 97  | 84  |















#### **PARMA**

Sofa Set

**3'lü.** 3 Seater **Berjer.**Armchair.

G/W D/D Y/H 234 74 95 76 99 87

















## **ESCADO**

Sofa Set







































#### LOFT

Sofa Set

|                                  | G/W | D/D | Y/H |
|----------------------------------|-----|-----|-----|
| <b>3'lü.</b> 3 Seater.           | 234 | 95  | 82  |
| <b>Berjer.</b> Armchair.         | 85  | 91  | 89  |
| <b>Orta Sehpa.</b> Center Table. | 60  | 45  | 60  |
| Puf. Pouf.                       | 50  | 50  | 55  |













# ÇAMASIRLIK / CHEST OF DRAWERS



**BOSS** G/W:70 Y/H:118 D/D:42



**PARGA**G/W:70 Y/H:112 D/D:43



**ELIZA**G/W:66 Y/H:120 D/D:42



**LUCCA**G/W:60 Y/H:105 D/D:42



**KOZGU**G/W:70 Y/H:126 D/D:45



**KREMLIN**G/W:70 Y/H:108 D/D:44



**BARON**G/W:70 Y/H:107 D/D:45



**PANAMA**G/W:70 Y/H:95 D/D:44



**GRANDE**G/W:60 Y/H:100 D/D:42



#### ÇAMASIRLIK / CHEST OF DRAWERS



**AMORE**G/W:69 Y/H:110 D/