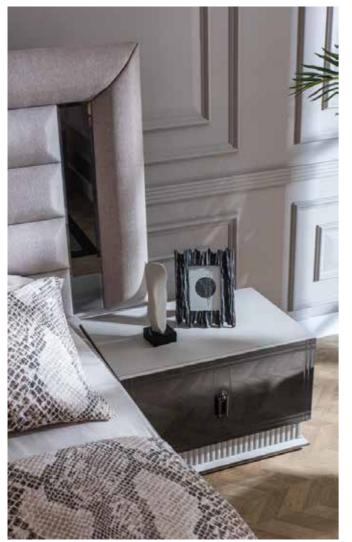

# KOZGU (Dolunay) Bedroom

G/W D/D Y/H **Tek Kapılı Dolap**.Single Door Wardrobe. 60 220 Çift Kapılı Dolap.Double Door Wardrobe. 85 60 220 Karyola.Bed. 240 216 140 Şifonyer .Dresser. 47 172 150 Komodin .Night Stand. 68 44