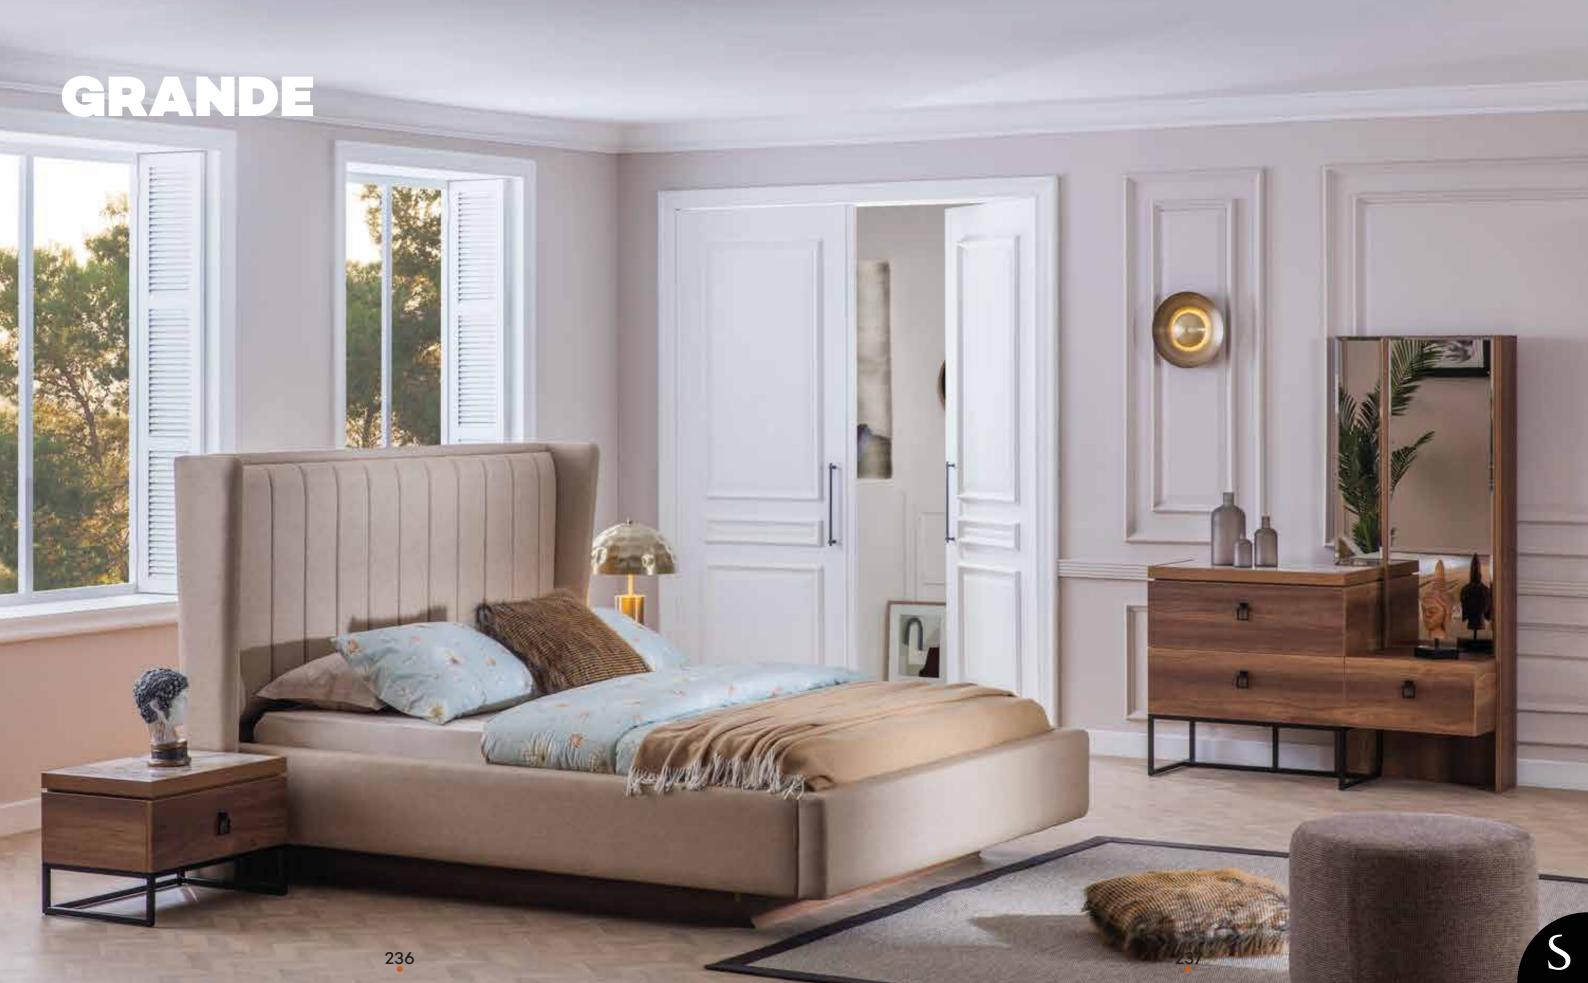

#### **GRANDE**

Dining Room

|                     | G/W | D/D | Y/H |
|---------------------|-----|-----|-----|
| Masa.Table.         | 170 | 79  | 90  |
| Konsol.Console.     | 203 | 43  | 81  |
| Konsol A.Console M. | 102 | 5   | 86  |

**Tv Ünitesi.** TV Unıt.

| G/W | D/D | Y/H |
|-----|-----|-----|
| 180 | 43  | 54  |

#### **GRANDE**

Sofa Set

|                                 | G/W | D/D | Y/H |
|---------------------------------|-----|-----|-----|
| <b>3'lü.</b> 3 Seater           | 178 | 79  | 91  |
| <b>Berjer.</b> Armchair.        | 74  | 83  | 90  |
| <b>Orta Sehpa.</b> Center Table | 115 | 45  | 90  |