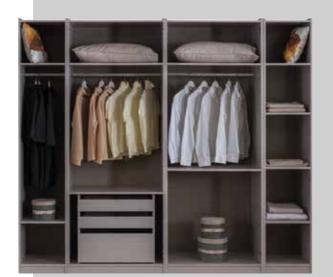

# KOZGU (Dolunay) Bedroom

G/W D/D Y/H **Tek Kapılı Dolap**.Single Door Wardrobe. 60 220 Çift Kapılı Dolap.Double Door Wardrobe. 85 60 220 Karyola.Bed. 240 216 140 Şifonyer .Dresser. 47 172 150 Komodin .Night Stand. 68 44