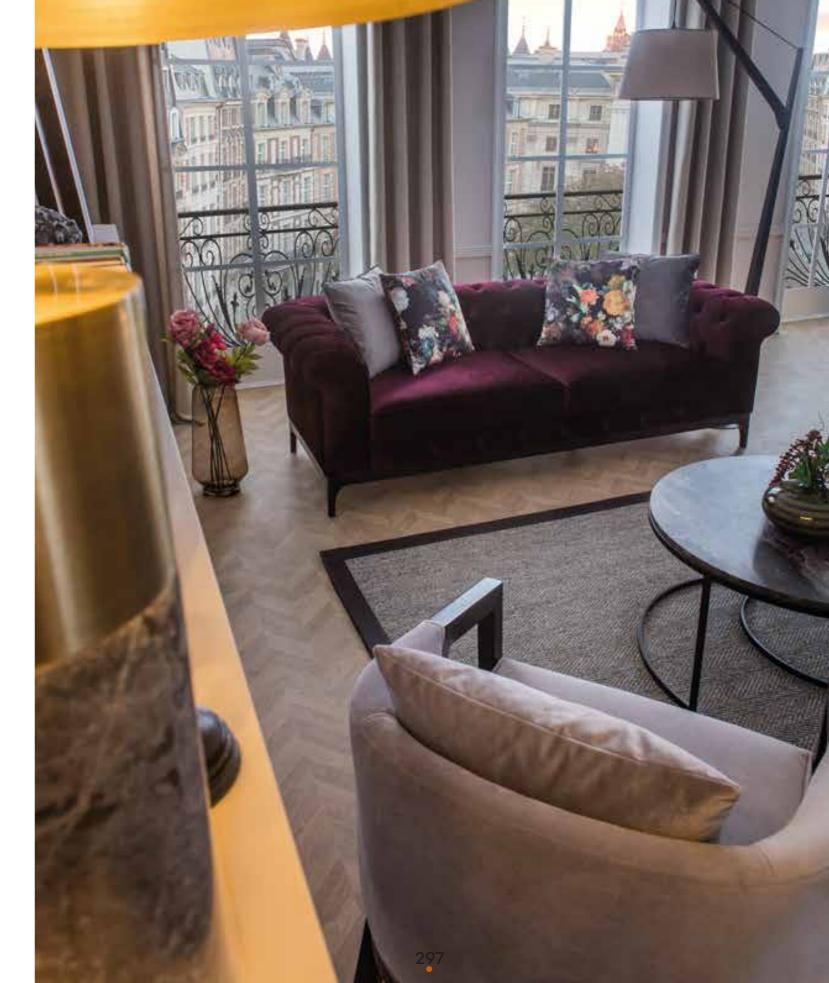

#### **GRANDE**

Dining Room

|                     | G/W | D/D | Y/H |
|---------------------|-----|-----|-----|
| Masa.Table.         | 170 | 79  | 90  |
| Konsol.Console.     | 203 | 43  | 81  |
| Konsol A.Console M. | 102 | 5   | 86  |

#### **GRANDE**

Sofa Set

|                                 | G/W | D/D | Y/H |
|---------------------------------|-----|-----|-----|
| <b>3'lü.</b> 3 Seater           | 178 | 79  | 91  |
| <b>Berjer.</b> Armchair.        | 74  | 83  | 90  |
| <b>Orta Sehpa.</b> Center Table | 115 | 45  | 90  |