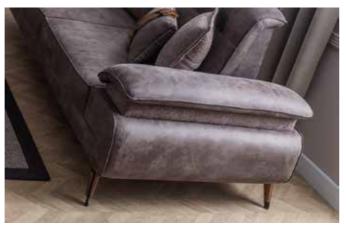

Yan Modül.Side Module.
Orta Modül.TV Bottom.

| G/W | D/D | Y/I |
|-----|-----|-----|
| 49  | 46  | 170 |
| 137 | 44  | 170 |

|                                  | G/W | D/D | Y/H |
|----------------------------------|-----|-----|-----|
| <b>3'lü.</b> 3 Seater            | 252 | 97  | 80  |
| Berjer.Armchair.                 | 92  | 94  | 82  |
| <b>Orta Sehpa.</b> Center Table. | 119 | 59  | 44  |