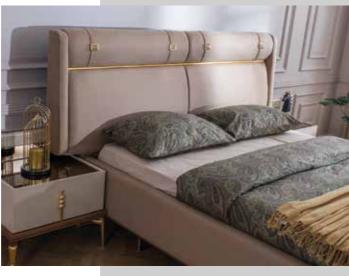

|                                   | G/W | D/D | Y/H |
|-----------------------------------|-----|-----|-----|
| <b>Dolap</b> . Wardrobe.          | 254 | 67  | 216 |
| <b>Karyola</b> .Bed.              | 212 | 210 | 124 |
| <b>Şifonyer</b> .Dresser.         | 136 | 47  | 90  |
| <b>Şifonyer A</b> .DresserMirror. | 68  | 4   | 90  |
| <b>Komodin</b> .Night Stand.      | 62  | 47  | 65  |
| <b>Puf</b> .Pouf.                 | 35  | 43  | 48  |
|                                   |     |     |     |