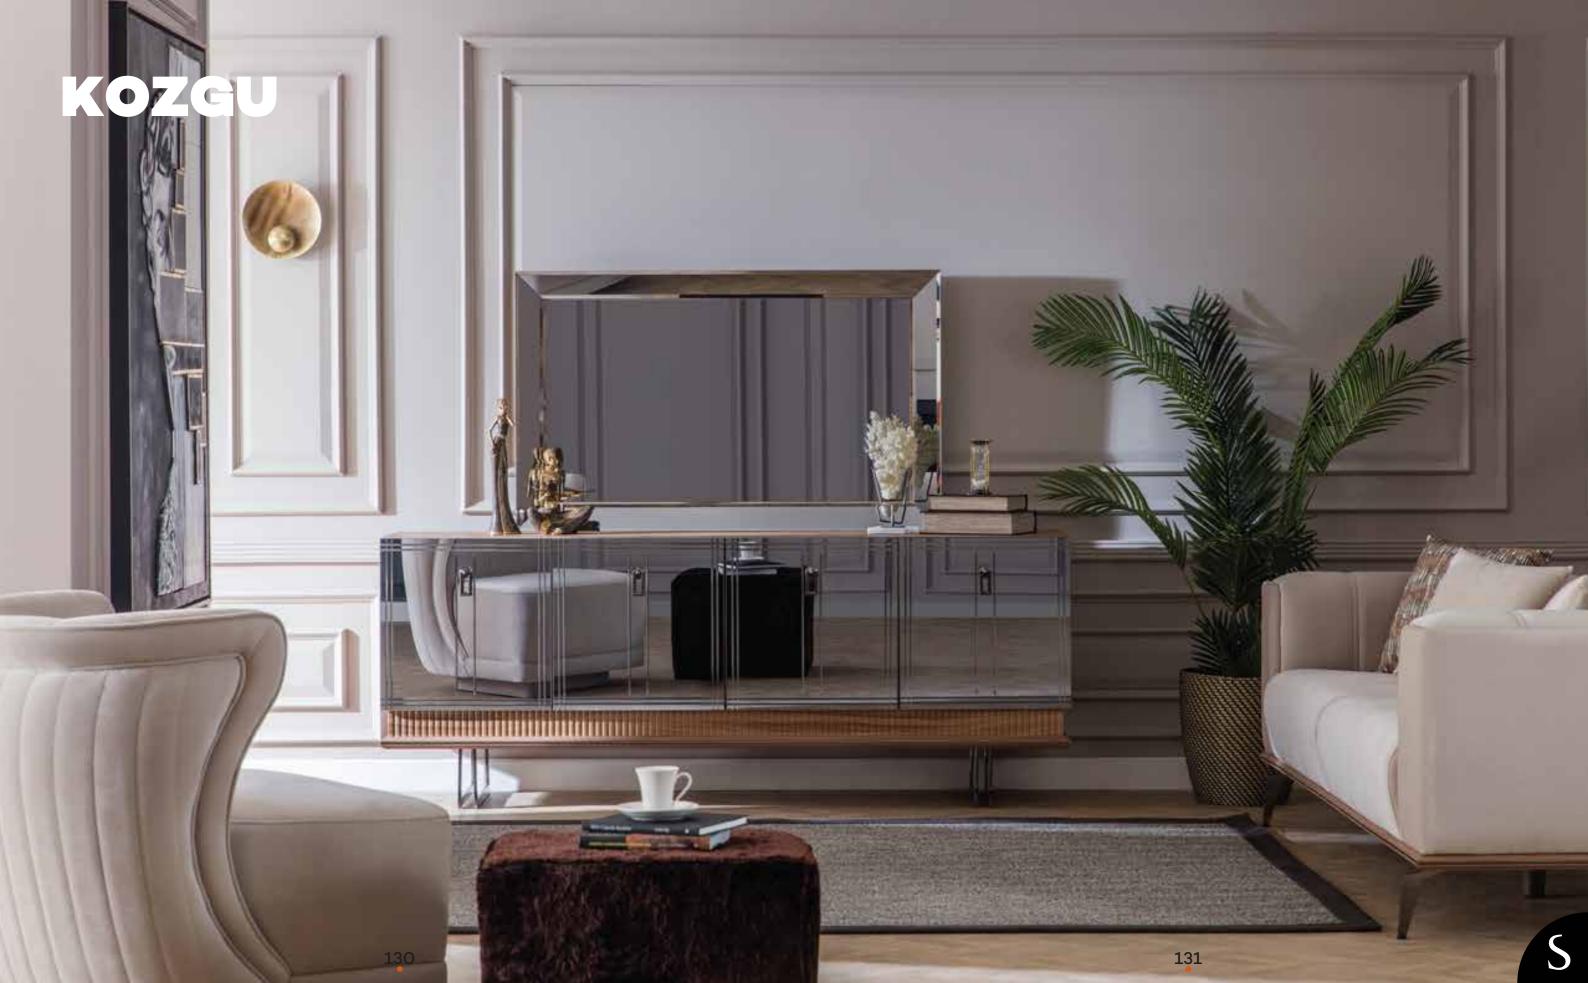

## **KOZGU** Wall Unit

Üst Modül.TV Top.
Alt Modül.TV Bottom.

| G/W | D/D | Υ/ |
|-----|-----|----|
| 207 | 25  | 76 |
| 210 | 45  | 40 |