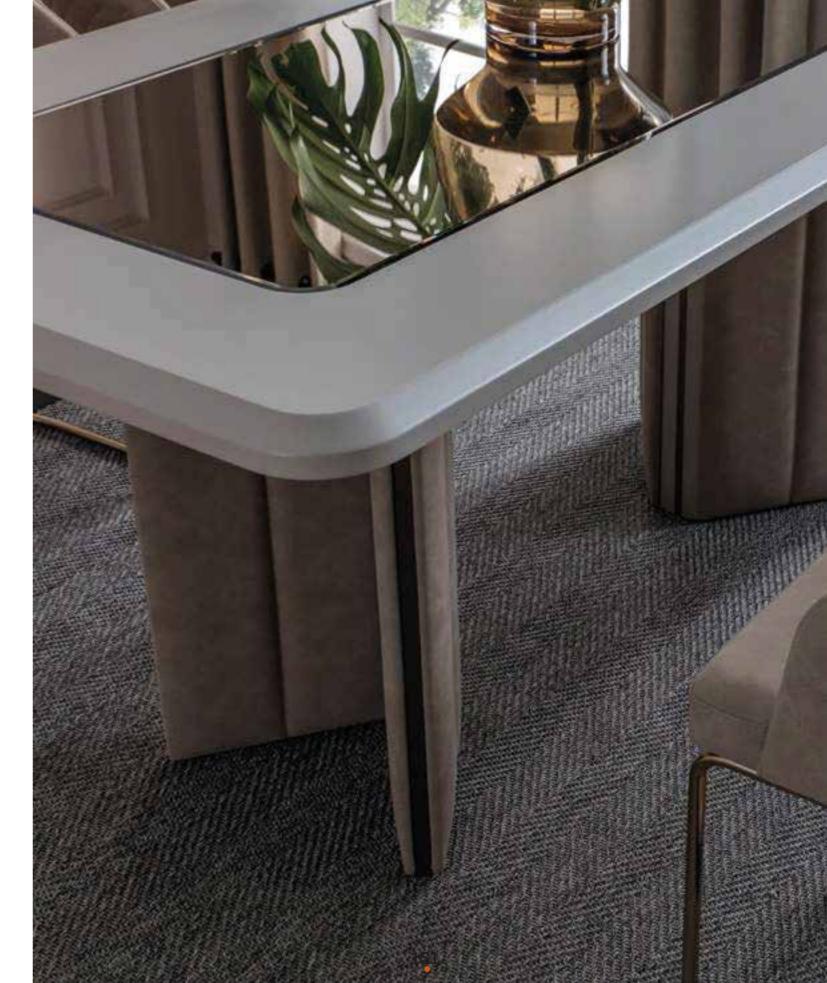

#### **KREMLIN**

Dining Room

| Masa.Table.         |  |
|---------------------|--|
| Konsol.Console.     |  |
| Konsol A. Console M |  |

G/W D/D Y/H 200 79 100 210 44 85 94 3 94