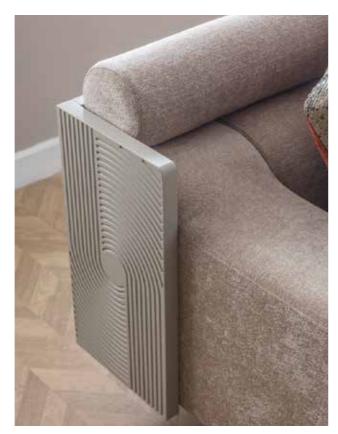

#### **KREMLIN**

Sofa Set

|                                  | G/W | D/D | Y/F |
|----------------------------------|-----|-----|-----|
| <b>3'lü.</b> 3 Seater            | 232 | 108 | 216 |
| <b>Berjer.</b> Armchair.         | 90  | 88  | 94  |
| <b>Orta Sehpa.</b> Center Table. | 117 | 73  | 45  |