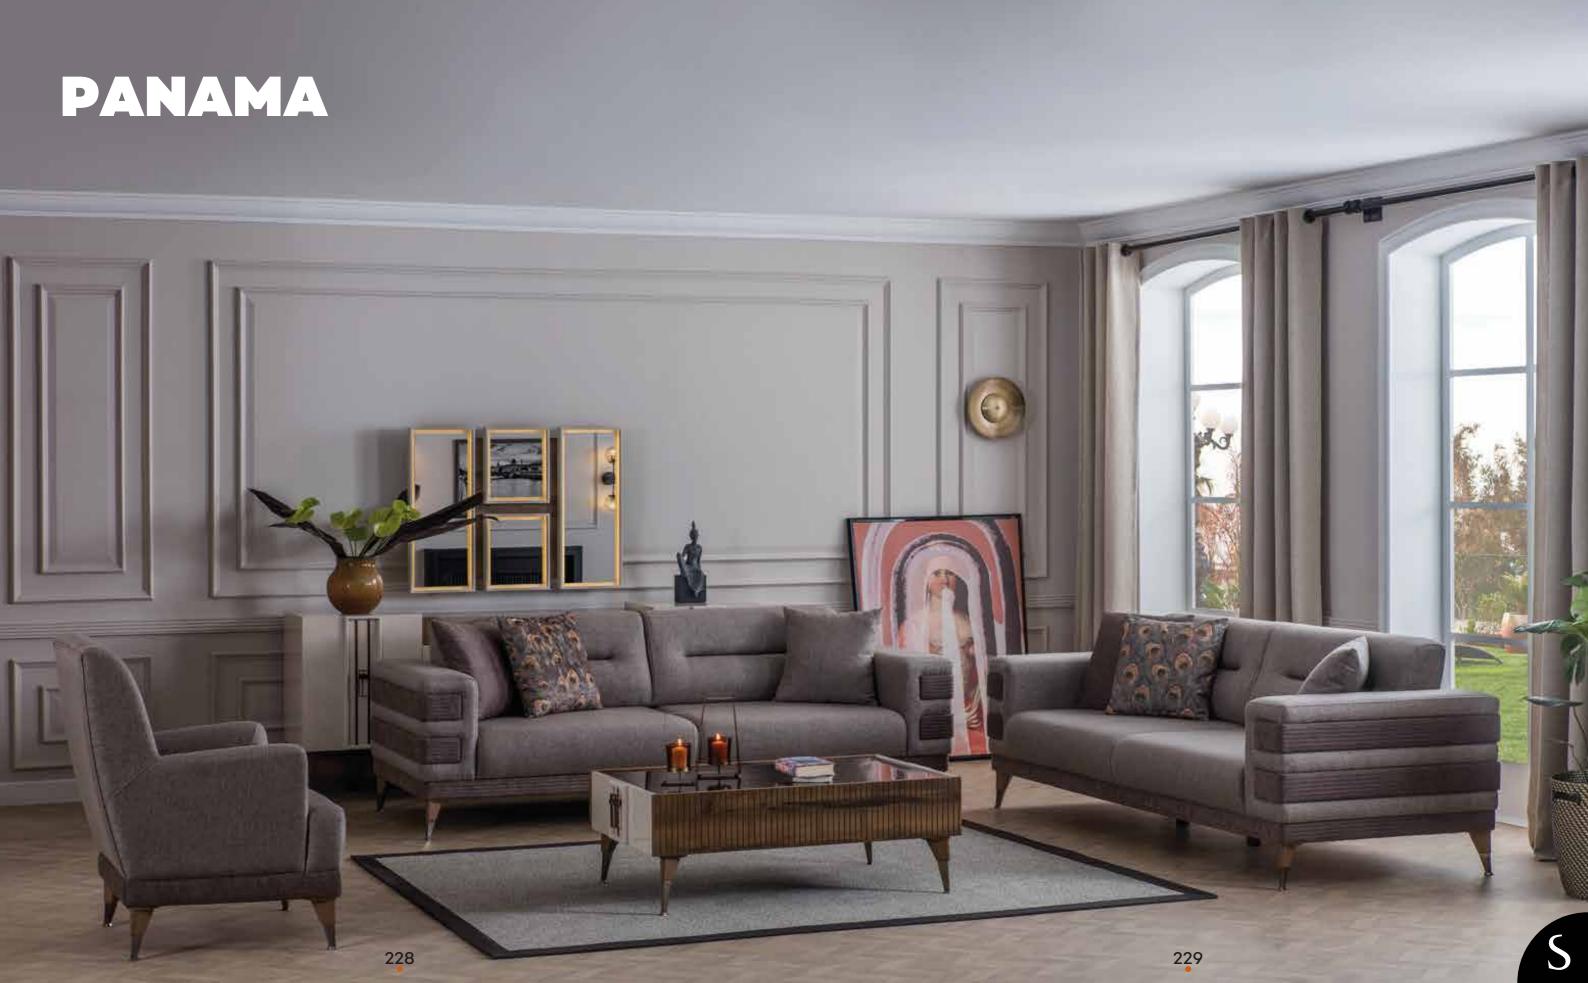

### **PANAMA**

Dining Room

Masa.Table.
Konsol.Console.
Konsol A.Console M.

G/W D/D Y/H 200 78 90 211 44 82 100 5 75

## S PANAMA Wall Unit

**Üst Modül.**TV Top. **Alt Modül.**TV Bottom.

| G/W | D/D | Y/ |
|-----|-----|----|
| 172 | 4   | 8  |
| 212 | 44  | 5  |

### **PANAMA**

Dining Room

3'lü. 3 Seater Berjer.Armchair. Orta Sehpa. Middle Table G/W D/D Y/H 231 82 93 76 95 80 110 45 70