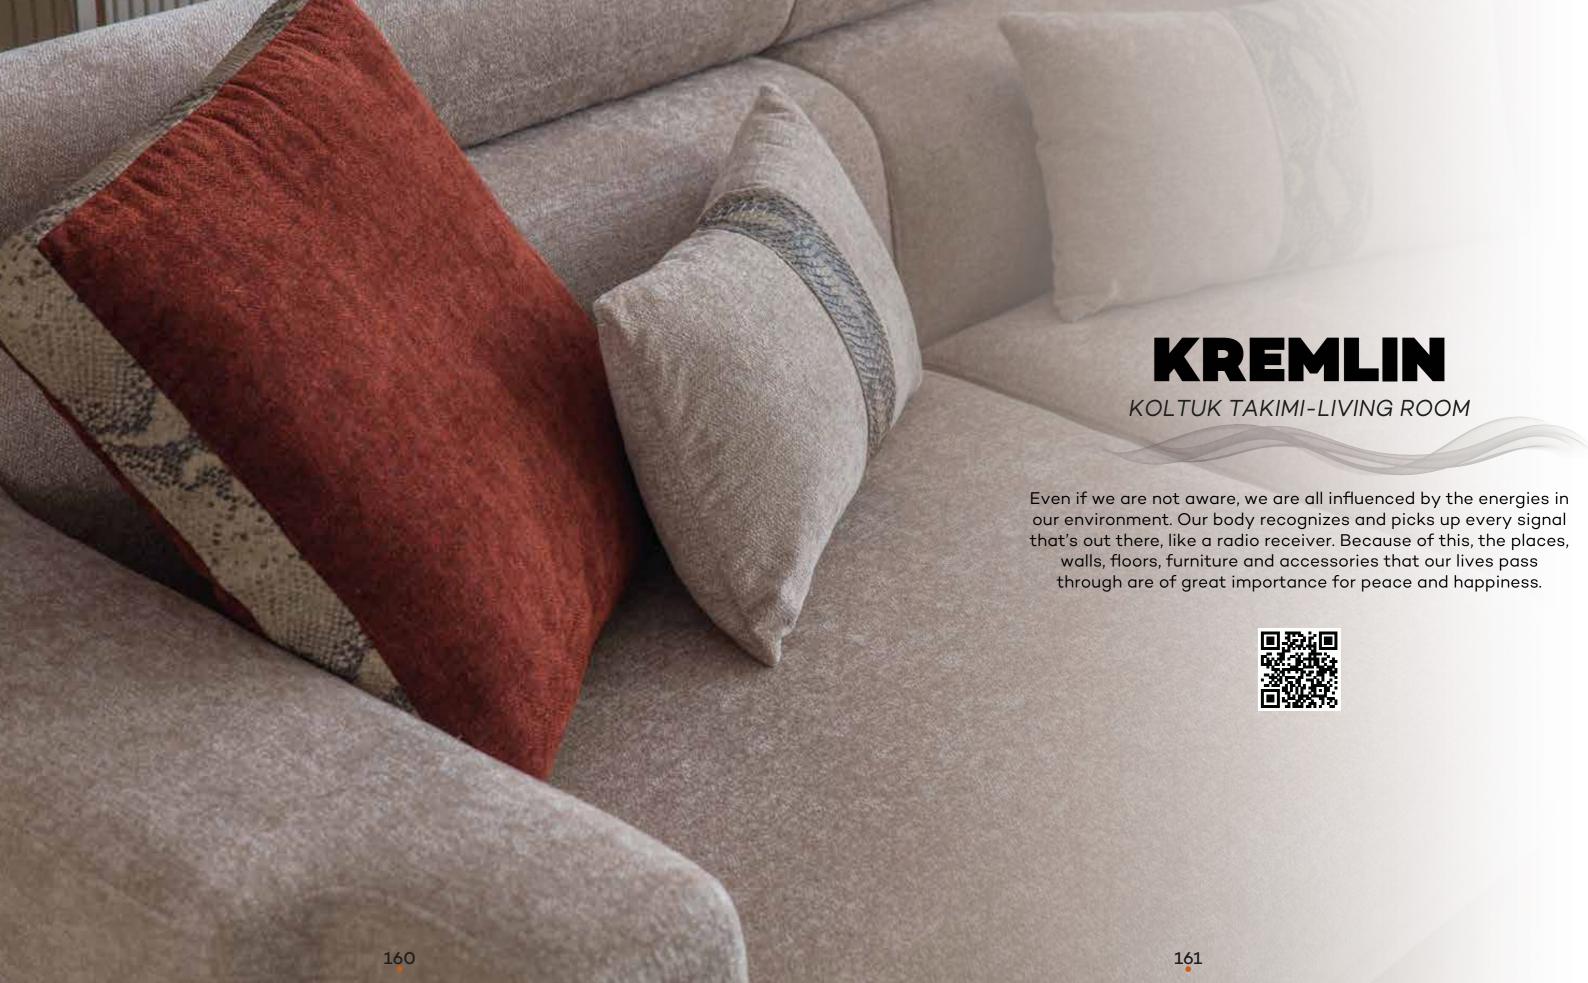

#### **KREMLIN**

Dining Room

| Masa.Table.         |  |
|---------------------|--|
| Konsol.Console.     |  |
| Konsol A. Console M |  |

G/W D/D Y/H 200 79 100 210 44 85 94 3 94

#### **KREMLIN**

Sofa Set

|                                  | G/W | D/D | Y/F |
|----------------------------------|-----|-----|-----|
| <b>3'lü.</b> 3 Seater            | 232 | 108 | 216 |
| <b>Berjer.</b> Armchair.         | 90  | 88  | 94  |
| <b>Orta Sehpa.</b> Center Table. | 117 | 73  | 45  |