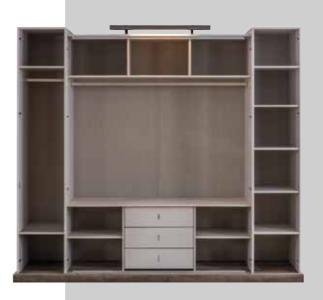

## **KOZGU** Wall Unit

Üst Modül.TV Top.
Alt Modül.TV Bottom.

| G/W | D/D | Υ/ |
|-----|-----|----|
| 207 | 25  | 76 |
| 210 | 45  | 40 |