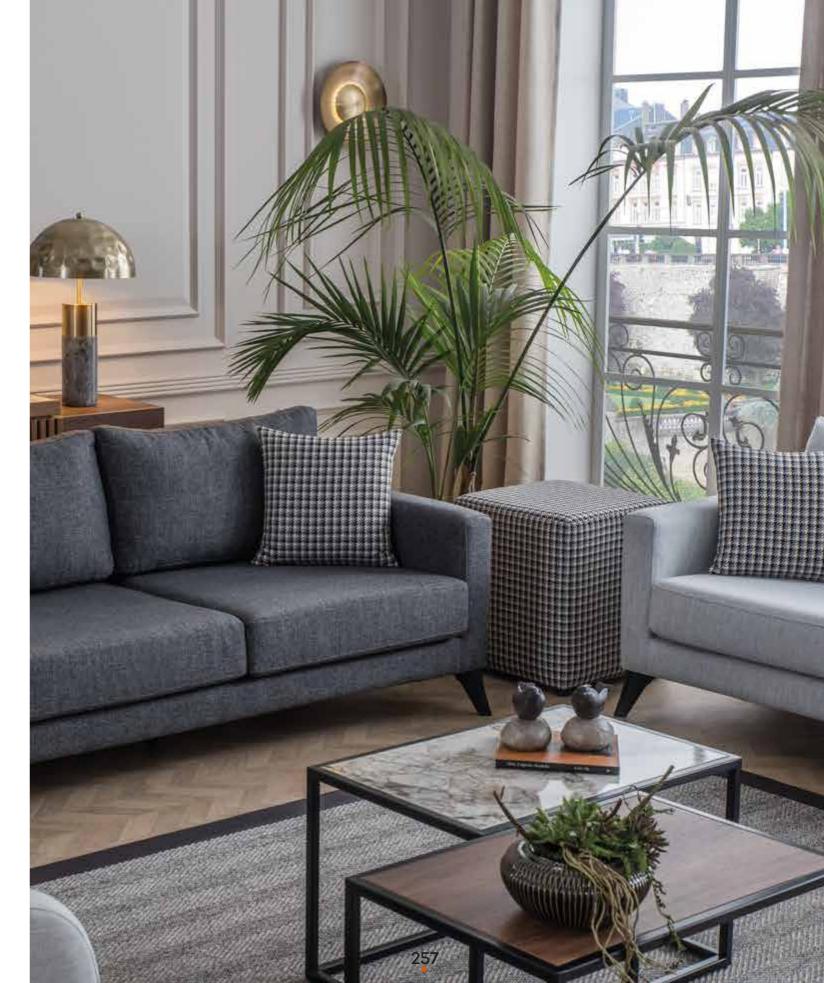

#### **KREMLIN**

Sofa Set

|                                  | G/W | D/D | Y/F |
|----------------------------------|-----|-----|-----|
| <b>3'lü.</b> 3 Seater            | 232 | 108 | 216 |
| <b>Berjer.</b> Armchair.         | 90  | 88  | 94  |
| <b>Orta Sehpa.</b> Center Table. | 117 | 73  | 45  |