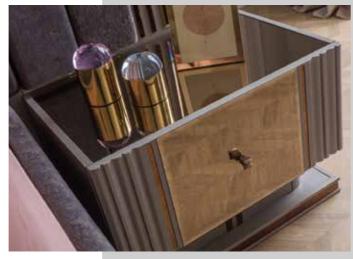

# S BARON Wall Unit

**Tv Ünitesi.**TV Unit.

| G/W | D/D | Y/F |
|-----|-----|-----|
| 233 | 49  | 167 |

Dining Room

|                            | G/W | D/D | Y/H |
|----------------------------|-----|-----|-----|
| <b>Dolap</b> .Wardrobe.    | 253 | 66  | 215 |
| Karyola.Bed.               | 228 | 213 | 75  |
| Şifonyer .Dresser.         | 141 | 44  | 90  |
| Şifonyer A.Dresser Mirror. | 96  | 4   | 80  |
| Komodin .Night Stand.      | 65  | 43  | 51  |
| <b>Puf</b> .Pouf.          | 35  | 43  | 48  |