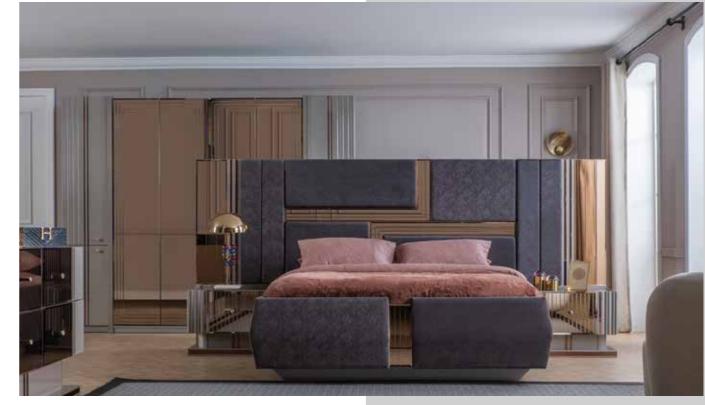

# S BARON Wall Unit

**Tv Ünitesi.**TV Unit.

| G/W | D/D | Y/F |
|-----|-----|-----|
| 233 | 49  | 167 |

Dining Room

|                            | G/W | D/D | Y/H |
|----------------------------|-----|-----|-----|
| <b>Dolap</b> .Wardrobe.    | 253 | 66  | 215 |
| Karyola.Bed.               | 228 | 213 | 75  |
| Şifonyer .Dresser.         | 141 | 44  | 90  |
| Şifonyer A.Dresser Mirror. | 96  | 4   | 80  |
| Komodin .Night Stand.      | 65  | 43  | 51  |
| <b>Puf</b> .Pouf.          | 35  | 43  | 48  |