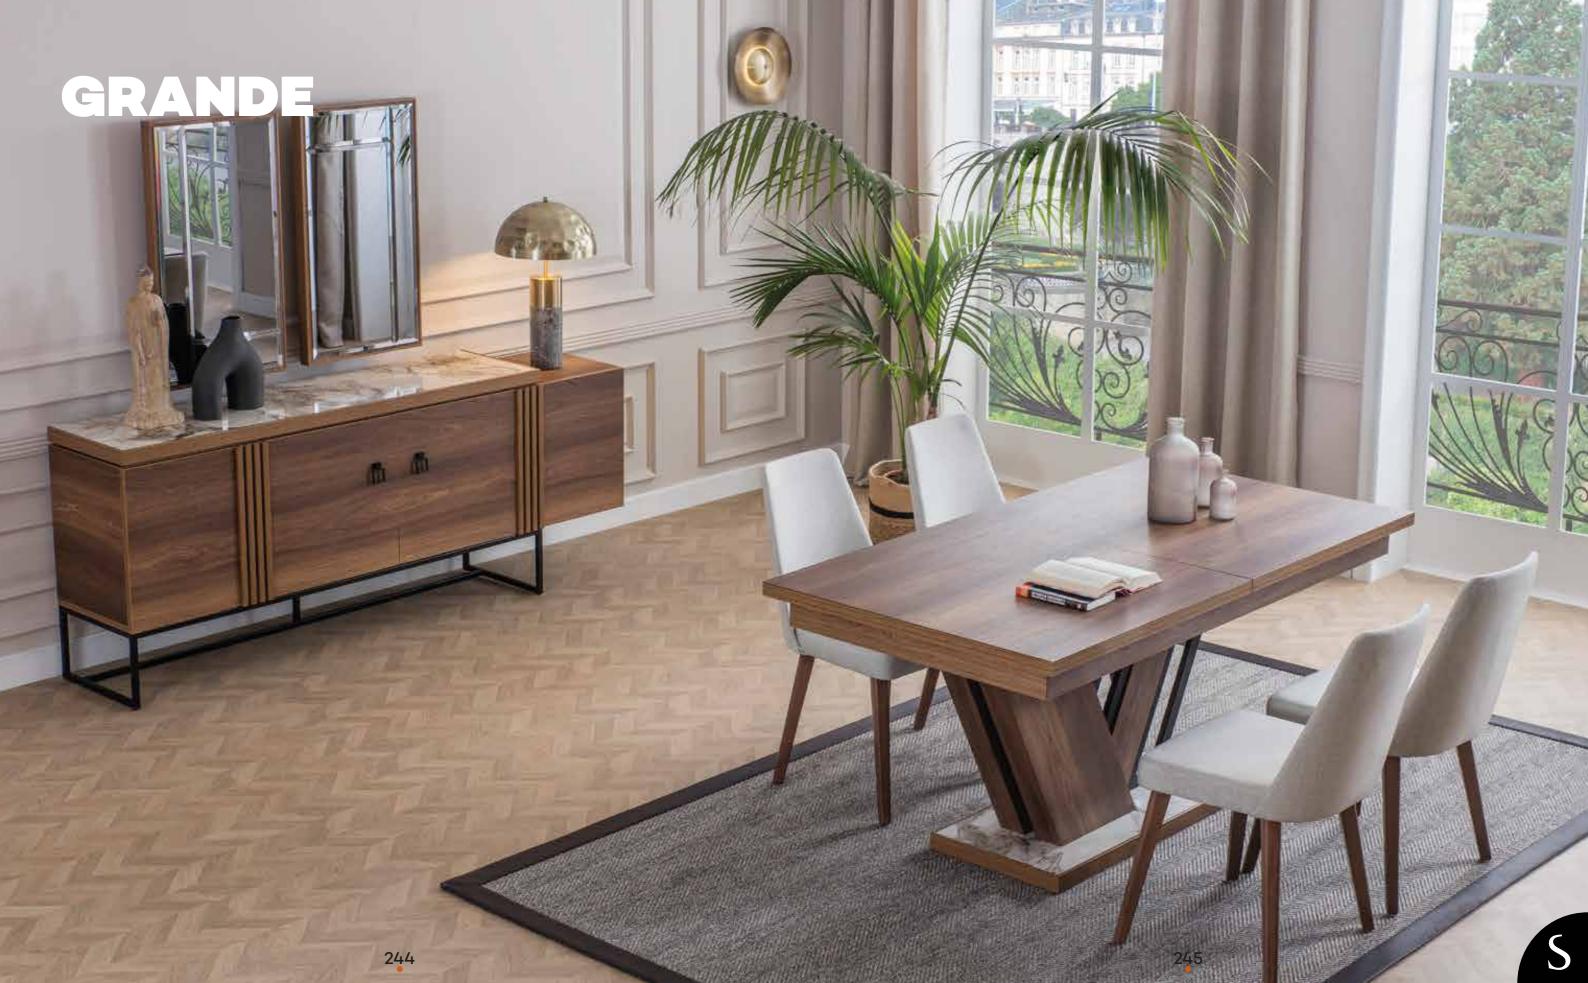

#### **GRANDE**

Dining Room

|                     | G/W | D/D | Y/H |
|---------------------|-----|-----|-----|
| Masa.Table.         | 170 | 79  | 90  |
| Konsol.Console.     | 203 | 43  | 81  |
| Konsol A.Console M. | 102 | 5   | 86  |

**Tv Ünitesi.** TV Unıt.

| G/W | D/D | Y/H |
|-----|-----|-----|
| 180 | 43  | 54  |

#### **GRANDE**

Sofa Set

|                                 | G/W | D/D | Y/H |
|---------------------------------|-----|-----|-----|
| <b>3'lü.</b> 3 Seater           | 178 | 79  | 91  |
| <b>Berjer.</b> Armchair.        | 74  | 83  | 90  |
| <b>Orta Sehpa.</b> Center Table | 115 | 45  | 90  |