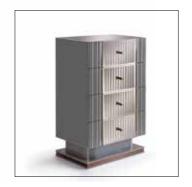

#### ÇAMASIRLIK / CHEST OF DRAWERS

**AMORE**G/W:69 Y/H:110 D/D:47

**ALYA**G/W:72 Y/H:109 D/D:49

**KOZGU**G/W:70 Y/H:126 D/D:45