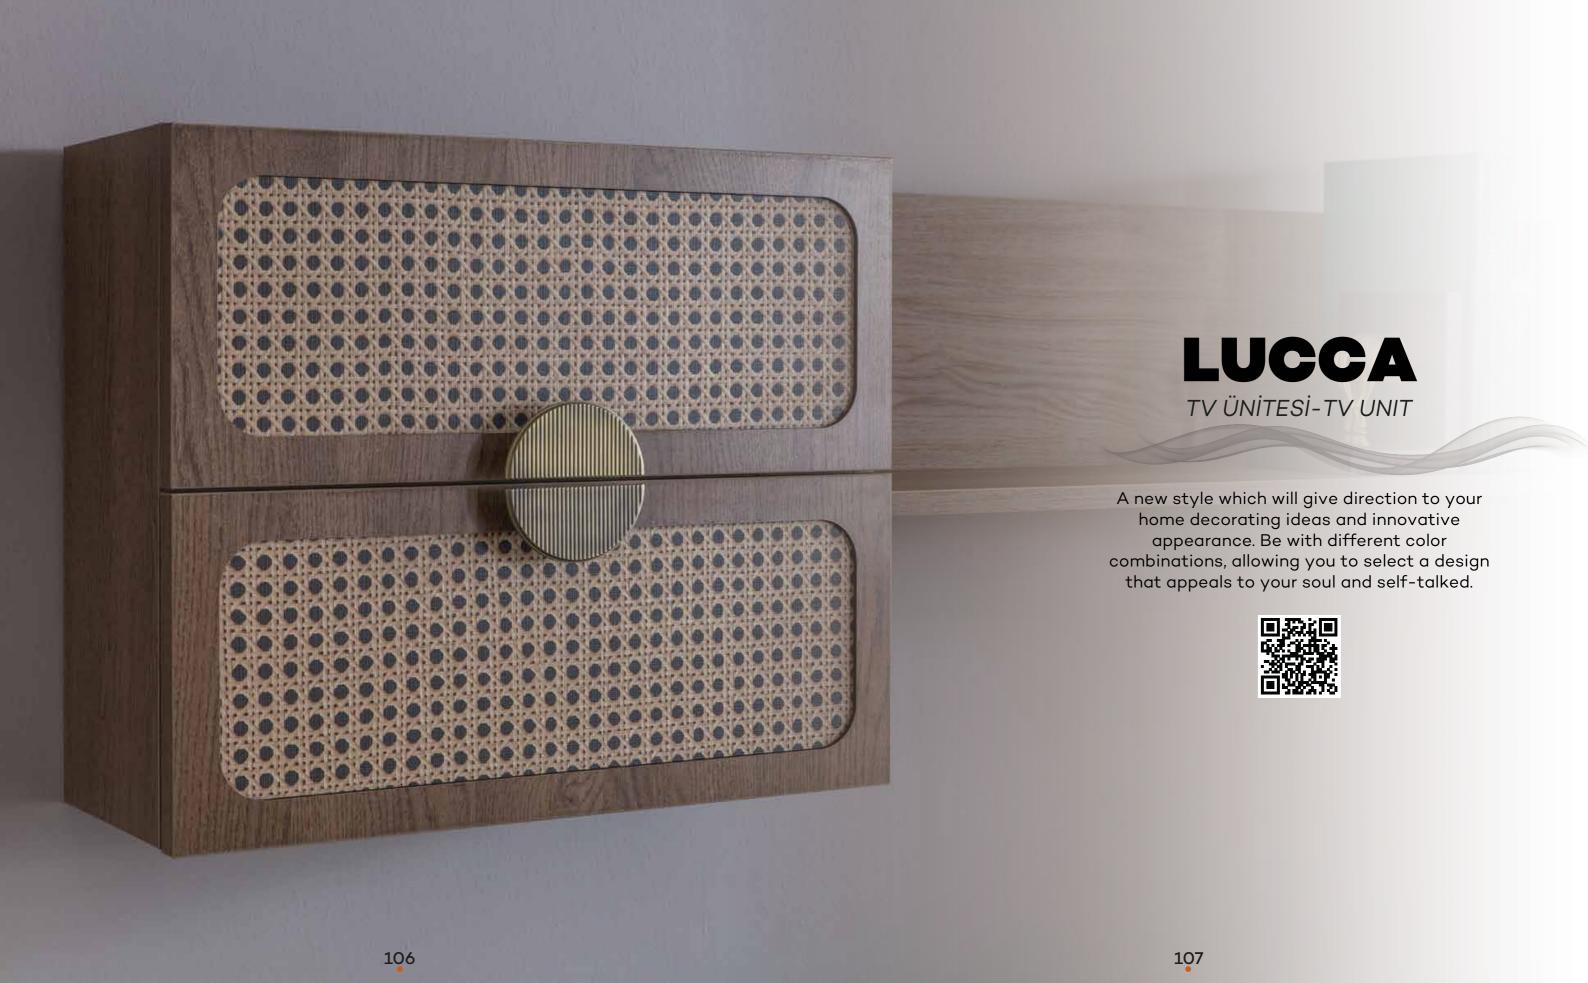

## **KOZGU** Wall Unit

Üst Modül.TV Top.
Alt Modül.TV Bottom.

| G/W | D/D | Υ/ |
|-----|-----|----|
| 207 | 25  | 76 |
| 210 | 45  | 40 |