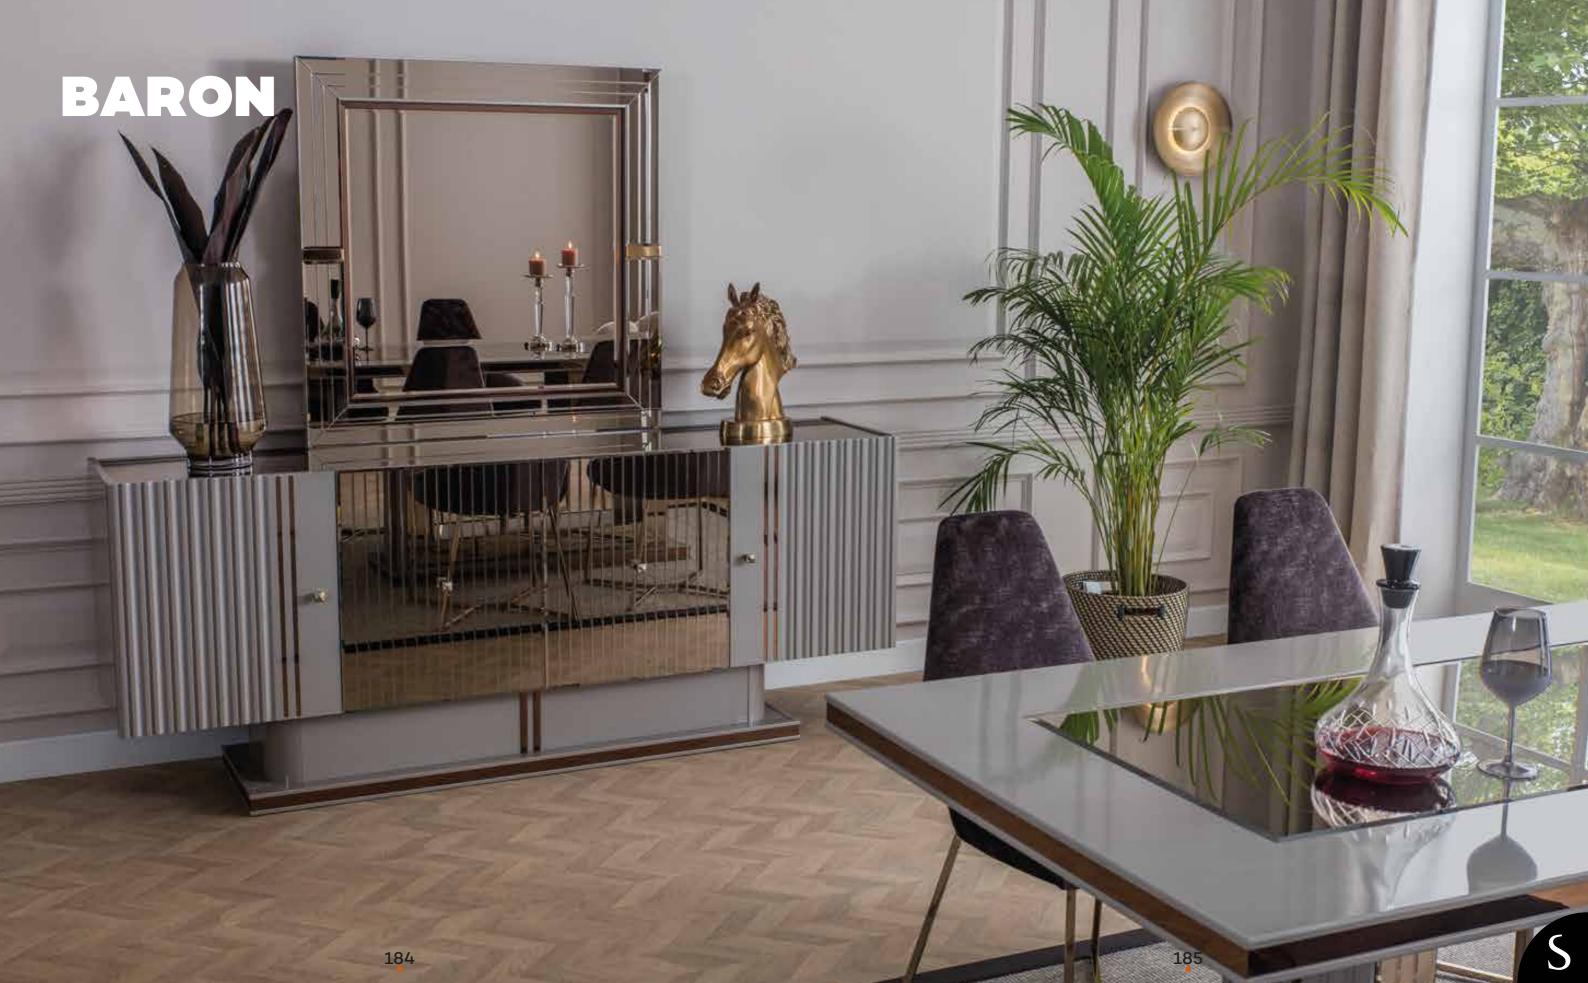

# S BARON Wall Unit

**Tv Ünitesi.**TV Unit.

| G/W | D/D | Y/F |
|-----|-----|-----|
| 233 | 49  | 167 |

Dining Room

|                            | G/W | D/D | Y/H |
|----------------------------|-----|-----|-----|
| <b>Dolap</b> .Wardrobe.    | 253 | 66  | 215 |
| Karyola.Bed.               | 228 | 213 | 75  |
| Şifonyer .Dresser.         | 141 | 44  | 90  |
| Şifonyer A.Dresser Mirror. | 96  | 4   | 80  |
| Komodin .Night Stand.      | 65  | 43  | 51  |
| <b>Puf</b> .Pouf.          | 35  | 43  | 48  |