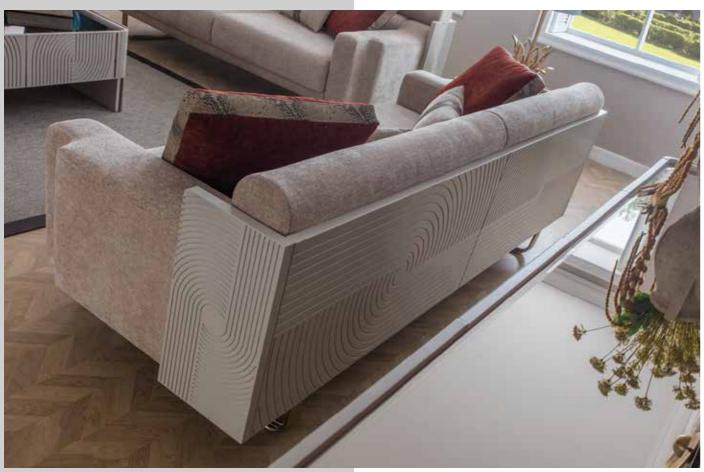

#### **KREMLIN**

Sofa Set

|                                  | G/W | D/D | Y/F |
|----------------------------------|-----|-----|-----|
| <b>3'lü.</b> 3 Seater            | 232 | 108 | 216 |
| <b>Berjer.</b> Armchair.         | 90  | 88  | 94  |
| <b>Orta Sehpa.</b> Center Table. | 117 | 73  | 45  |