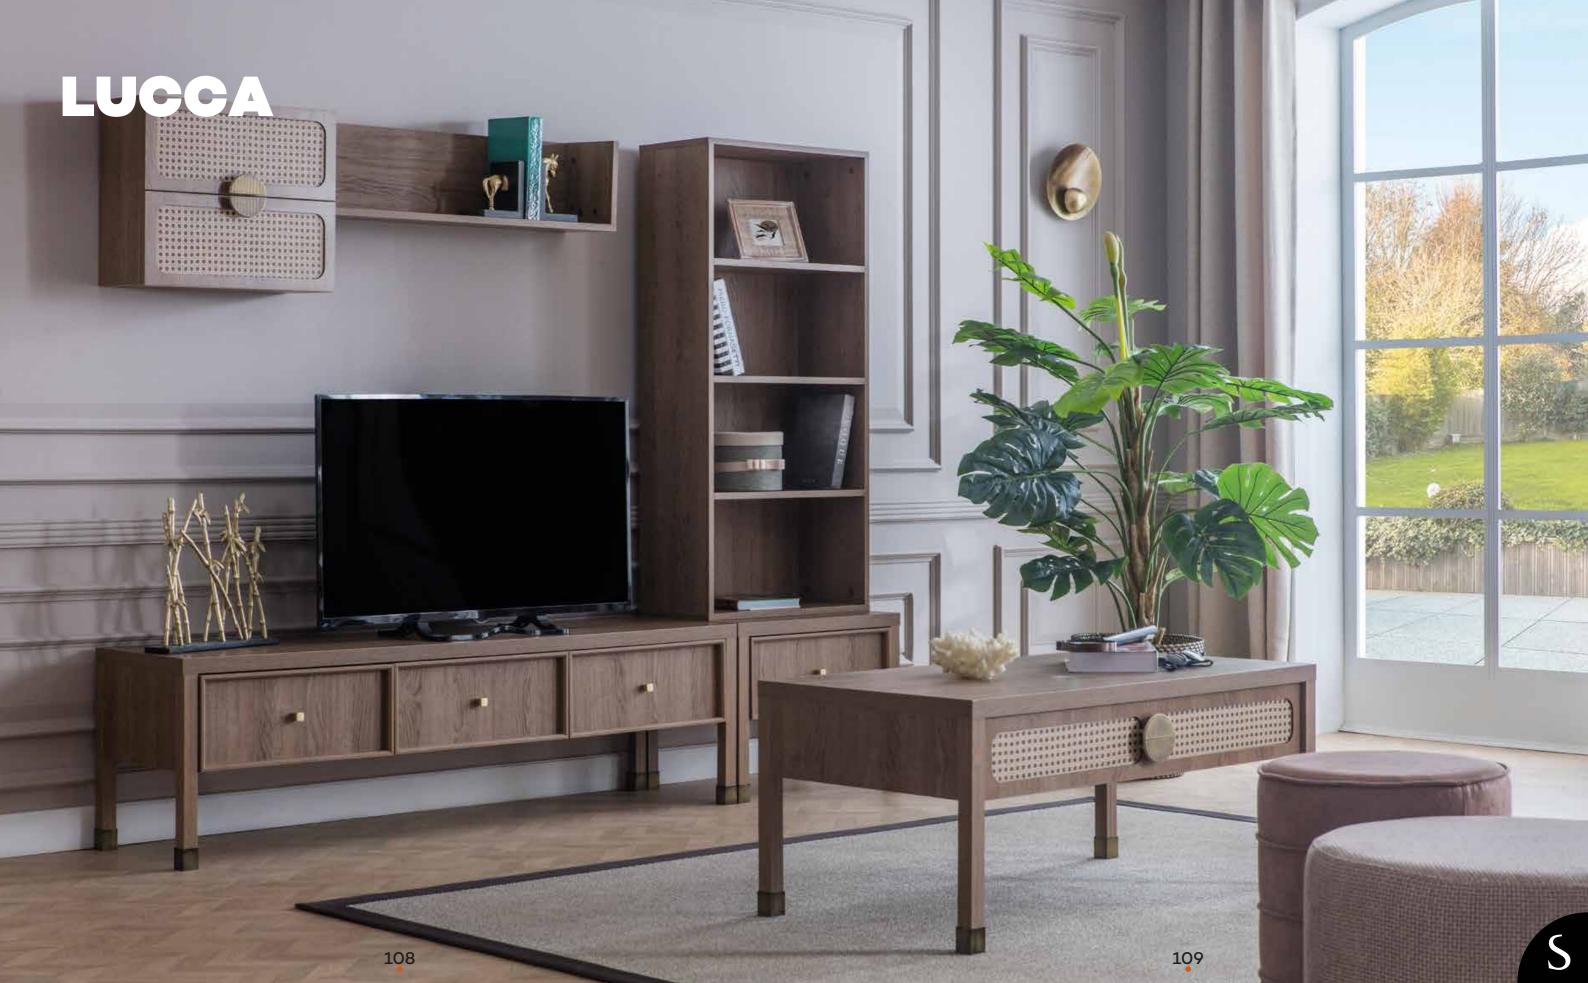

## **KOZGU** Wall Unit

Üst Modül.TV Top.
Alt Modül.TV Bottom.

| G/W | D/D | Υ/ |
|-----|-----|----|
| 207 | 25  | 76 |
| 210 | 45  | 40 |