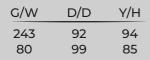

 G/W
 D/D
 Y/H

 3'lü. 3 Seater
 250
 97
 75

 Berjer.Armchair.
 108
 12
 86

 Orta Sehpa. Center Table
 125
 70
 45

G/W D/D Y/H **Dolap**.Wardrobe. Karyola.Bed. Şifonyer .Dresser. Komodin .Night Stand. 

Masa.Table. Konsol.Console. Konsol A.Console M. G/W D/D Y/H 170 90 79 205 43 83 84 5 85