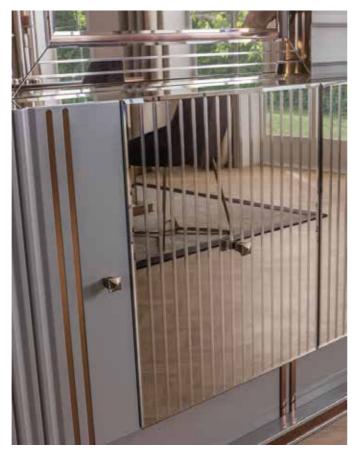

# S BARON Wall Unit

**Tv Ünitesi.**TV Unit.

| G/W | D/D | Y/F |
|-----|-----|-----|
| 233 | 49  | 167 |

Dining Room

|                            | G/W | D/D | Y/H |
|----------------------------|-----|-----|-----|
| <b>Dolap</b> .Wardrobe.    | 253 | 66  | 215 |
| Karyola.Bed.               | 228 | 213 | 75  |
| Şifonyer .Dresser.         | 141 | 44  | 90  |
| Şifonyer A.Dresser Mirror. | 96  | 4   | 80  |
| Komodin .Night Stand.      | 65  | 43  | 51  |
| <b>Puf</b> .Pouf.          | 35  | 43  | 48  |