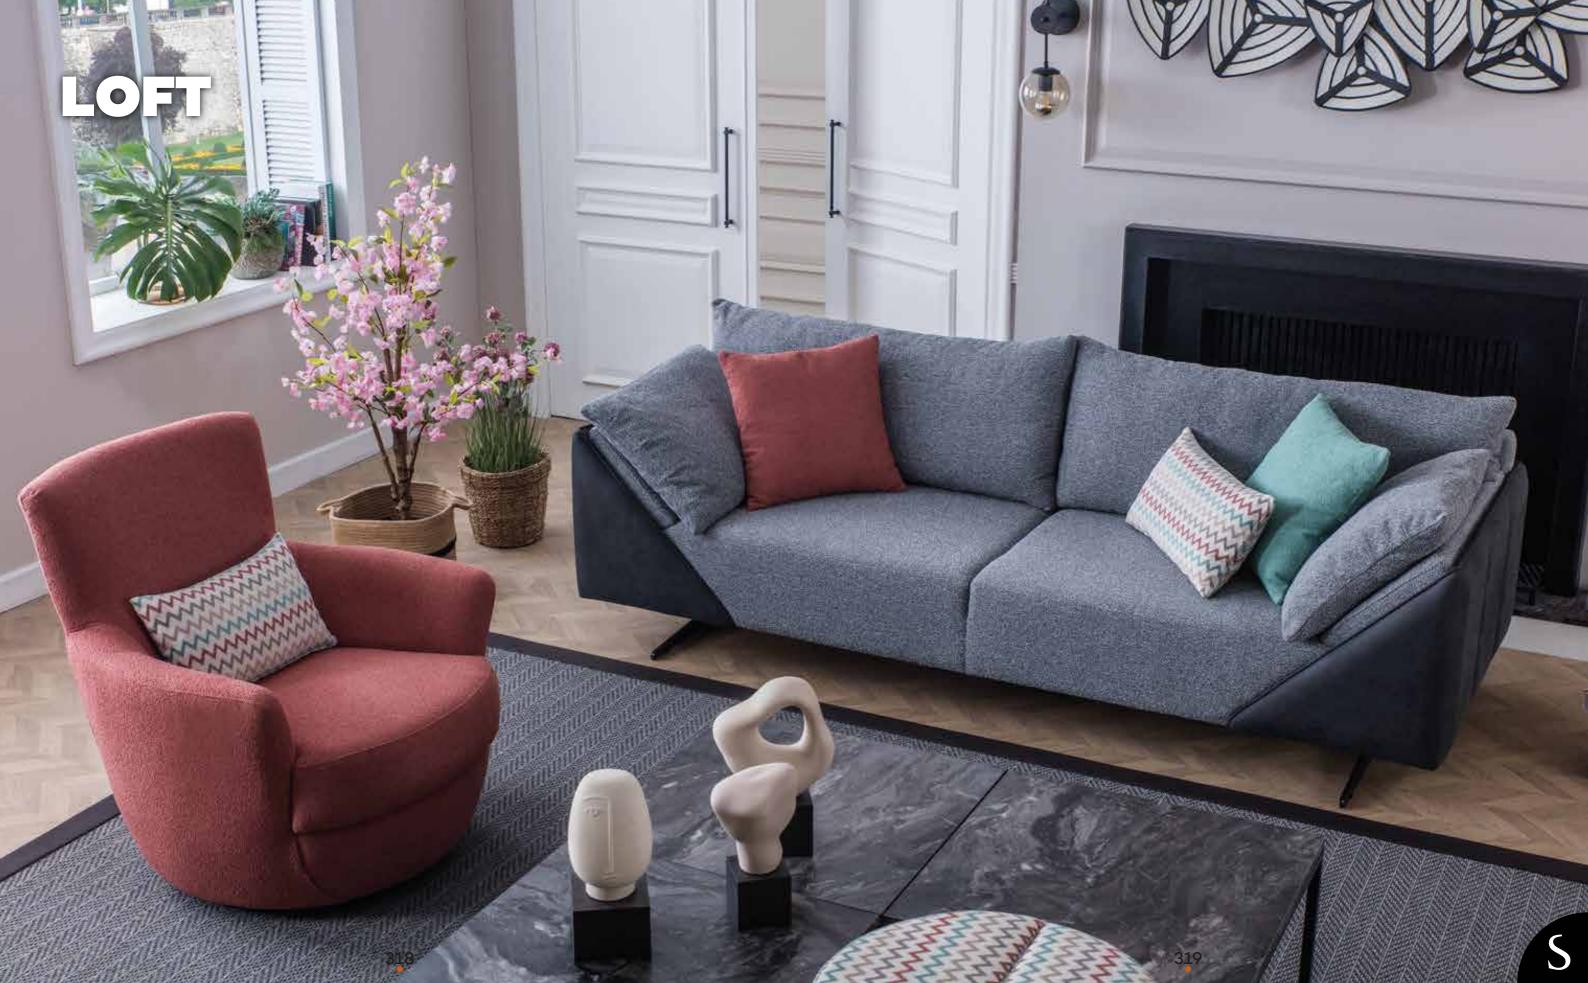

#### LOFT

Sofa Set

|                                  | G/W | D/D | Y/H |
|----------------------------------|-----|-----|-----|
| <b>3'lü.</b> 3 Seater.           | 234 | 95  | 82  |
| <b>Berjer.</b> Armchair.         | 85  | 91  | 89  |
| <b>Orta Sehpa.</b> Center Table. | 60  | 45  | 60  |
| Puf. Pouf.                       | 50  | 50  | 55  |