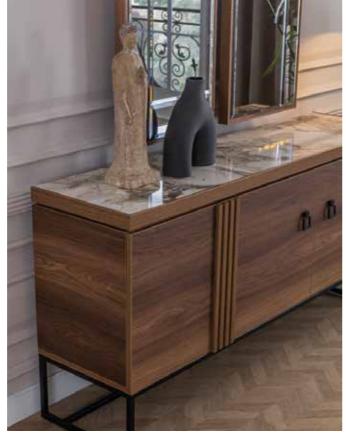

#### **GRANDE**

Dining Room

|                     | G/W | D/D | Y/H |
|---------------------|-----|-----|-----|
| Masa.Table.         | 170 | 79  | 90  |
| Konsol.Console.     | 203 | 43  | 81  |
| Konsol A.Console M. | 102 | 5   | 86  |