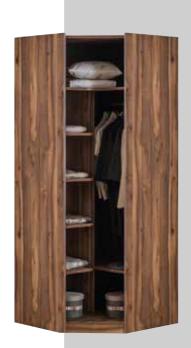

G/W D/D Y/H **Dolap** .Wardrobe. Karyola.Bed. Şifonyer .Dresser. Komodin .Night Stand. **Puf** .Pouf. 

|                                         | G/W | D/D | Y/H |
|-----------------------------------------|-----|-----|-----|
| Tek Kapılı Dolap.Single Door Wardrobe.  | 42  | 60  | 220 |
| Çift Kapılı Dolap.Double Door Wardrobe. | 85  | 60  | 220 |
| Köşe Dolap.Corner Wardrobe.             | 96  | 99  | 220 |