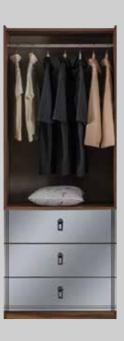

G/W D/D Y/H **Dolap** .Wardrobe. Karyola.Bed. Şifonyer .Dresser. Komodin .Night Stand. **Puf** .Pouf. 

|                                         | G/W | D/D | Y/H |
|-----------------------------------------|-----|-----|-----|
| Tek Kapılı Dolap.Single Door Wardrobe.  | 42  | 60  | 220 |
| Çift Kapılı Dolap.Double Door Wardrobe. | 85  | 60  | 220 |
| Köşe Dolap.Corner Wardrobe.             | 96  | 99  | 220 |