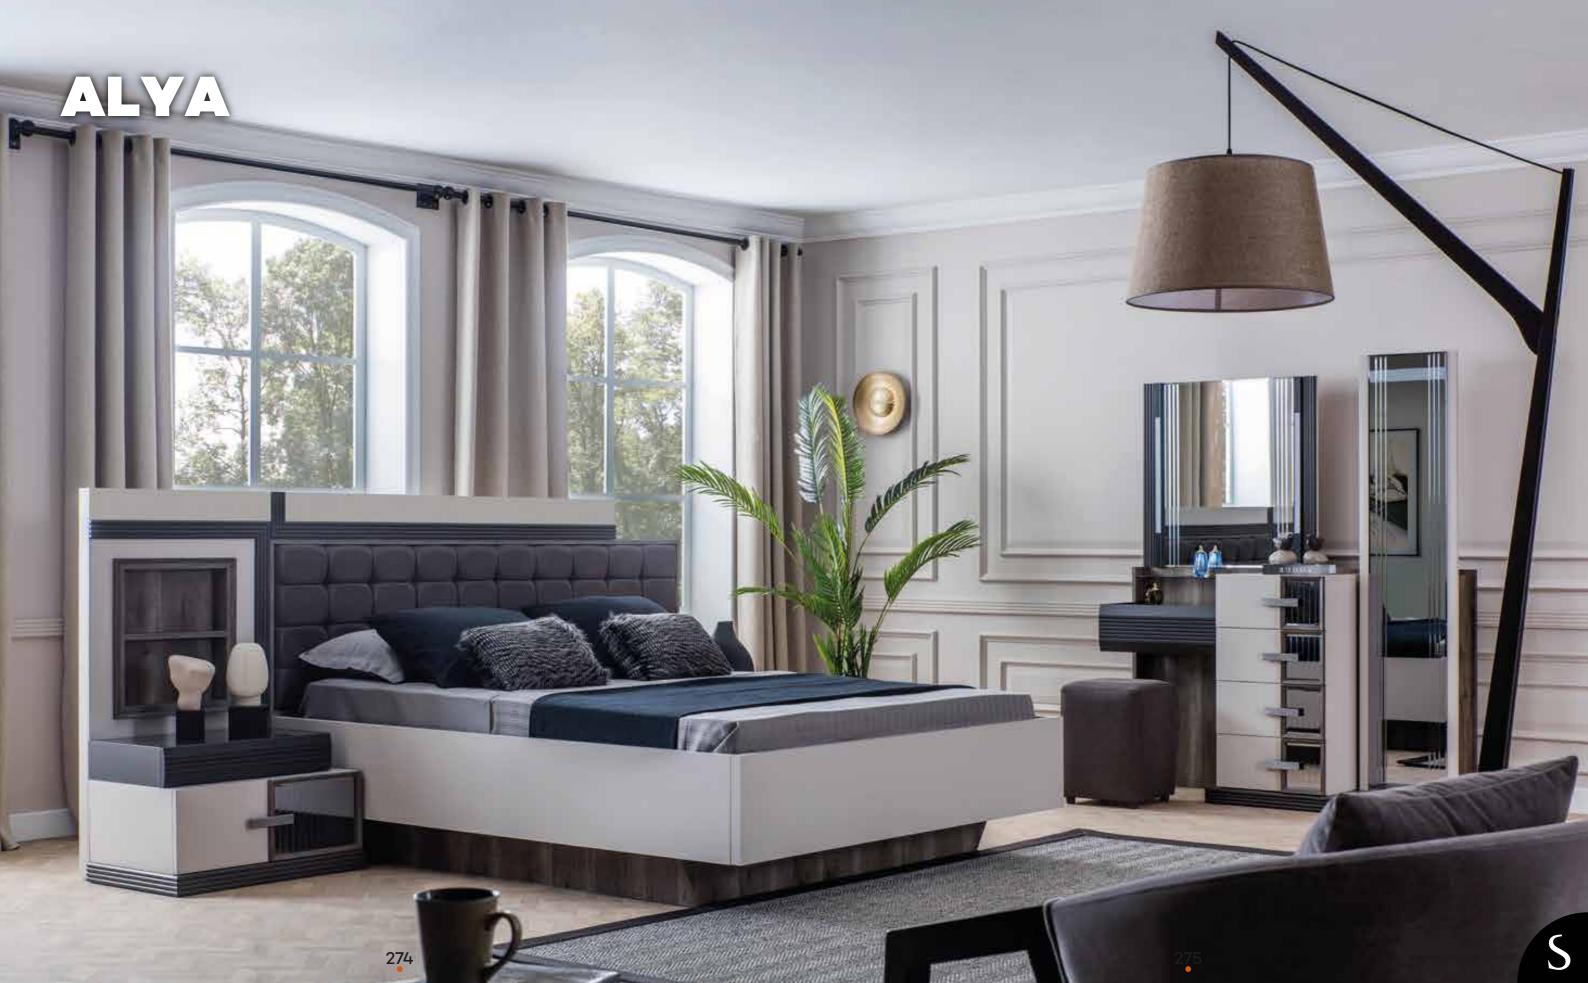

|                                    | G/W | D/D | Y/H |
|------------------------------------|-----|-----|-----|
| <b>Dolap</b> .Wardrobe.            | 259 | 71  | 227 |
| <b>Karyola</b> .Bed.               | 279 | 11  | 124 |
| <b>Şifonyer</b> .Dresser.          | 107 | 45  | 95  |
| <b>Şifonyer A</b> .Dresser Mirror. | 82  | 3   | 80  |
| <b>Komodin</b> .Night Stand.       | 72  | 49  | 45  |
| <b>Puf</b> .Pouf.                  | 35  | 43  | 48  |
| <b>Boy aynası</b> .Pier Glass.     | 43  | 46  | 181 |