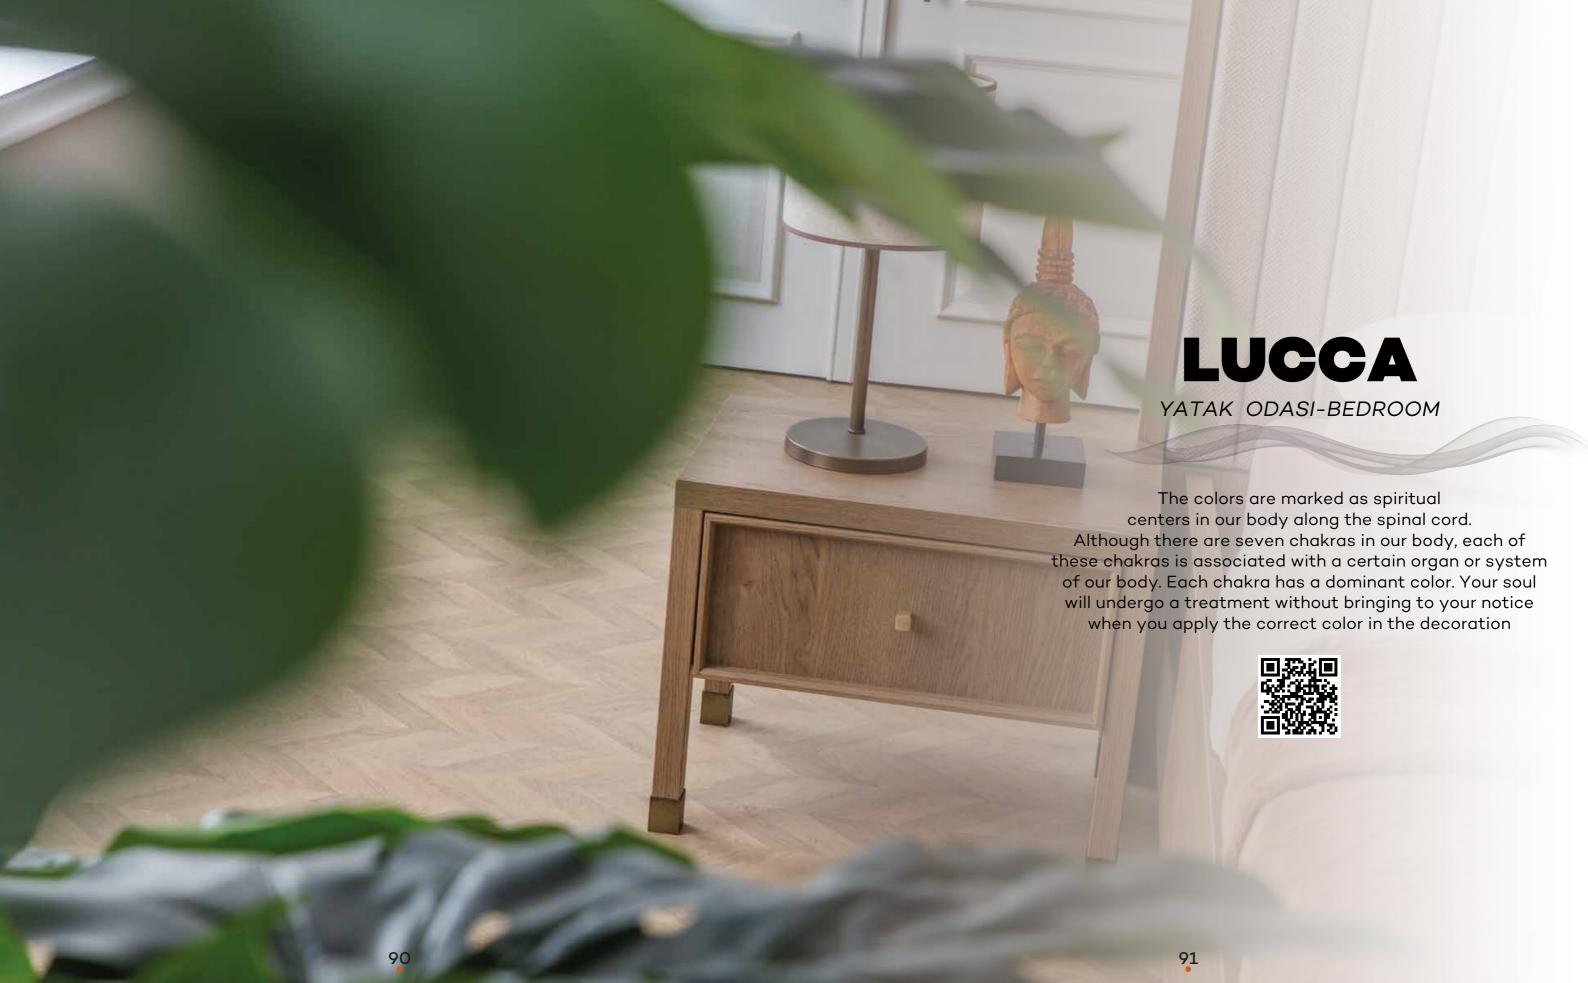

Masa.Table. Konsol.Console. Konsol A.Console M. G/W D/D Y/H 170 90 79 205 43 83 84 5 85



















**Duvar Ünitesi.**Wall Unit. Vitrin.Showcase.

| G/W | D/D | Y/F |
|-----|-----|-----|
| 168 | 45  | 182 |
| 68  | 39  | 182 |

























G/W D/D Y/H **Dolap**.Wardrobe. Karyola.Bed. Şifonyer .Dresser. Komodin .Night Stand. 



























Yan Modül.Side Module.
Orta Modül.TV Bottom.

| G/W | D/D | Y/I |
|-----|-----|-----|
| 49  | 46  | 170 |
| 137 | 44  | 170 |











|                                  | G/W | D/D | Y/H |
|----------------------------------|-----|-----|-----|
| <b>3'lü.</b> 3 Seater            | 252 | 97  | 80  |
| Berjer.Armchair.                 | 92  | 94  | 82  |
| <b>Orta Sehpa.</b> Center Table. | 119 | 59  | 44  |





























|                          | G/W | D/D | Y/H |
|--------------------------|-----|-----|-----|
| <b>Dolap</b> . Wardrobe. | 256 | 66  | 210 |
| Karyola.Bed.             | 183 | 211 | 131 |
| Şifonyer .Dresser.       | 136 | 42  | 82  |
| Komodin .Night Stand.    | 60  | 42  | 48  |
| <b>Puf</b> .Pouf.        | 34  | 34  | 42  |









Masa.Table. Konsol.Console. Konsol A.Console M. G/W D/D Y/H 190 79 90 200 46 82 60 4 92



















**Üst Modül.**TV Top. **Alt Modül.**TV Bottom.

| G/W | D/D | Y/I |
|-----|-----|-----|
| 140 | 22  | 44  |
| 165 | 42  | 48  |

























G/W D/D Y/H **Dolap** .Wardrobe. Karyola.Bed. Şifonyer .Dresser. Komodin .Night Stand. **Puf** .Pouf. 









|                                         | G/W | D/D | Y/H |
|-------