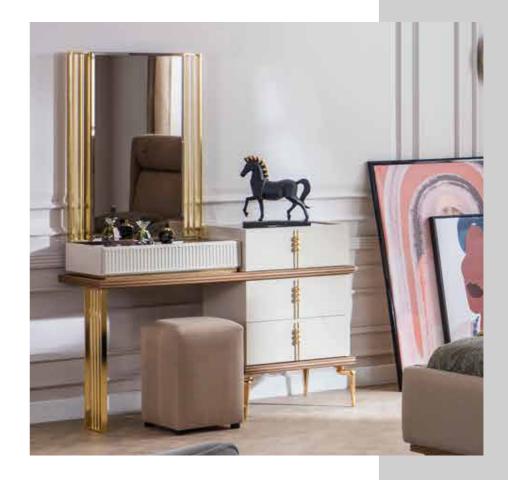

|                                   | G/W | D/D | Y/H |
|-----------------------------------|-----|-----|-----|
| <b>Dolap</b> . Wardrobe.          | 254 | 67  | 216 |
| <b>Karyola</b> .Bed.              | 212 | 210 | 124 |
| <b>Şifonyer</b> .Dresser.         | 136 | 47  | 90  |
| <b>Şifonyer A</b> .DresserMirror. | 68  | 4   | 90  |
| <b>Komodin</b> .Night Stand.      | 62  | 47  | 65  |
| <b>Puf</b> .Pouf.                 | 35  | 43  | 48  |
|                                   |     |     |     |