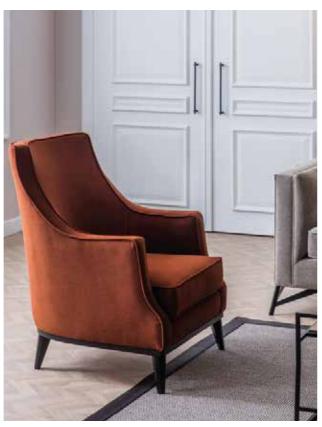

## **RETRO**

Sofa Set

**3'lü.** 3 Seater **Berjer.**Armchair.

| G/W | D/D | Y/H |
|-----|-----|-----|
| 222 | 72  | 84  |
| 71  | 97  | 84  |