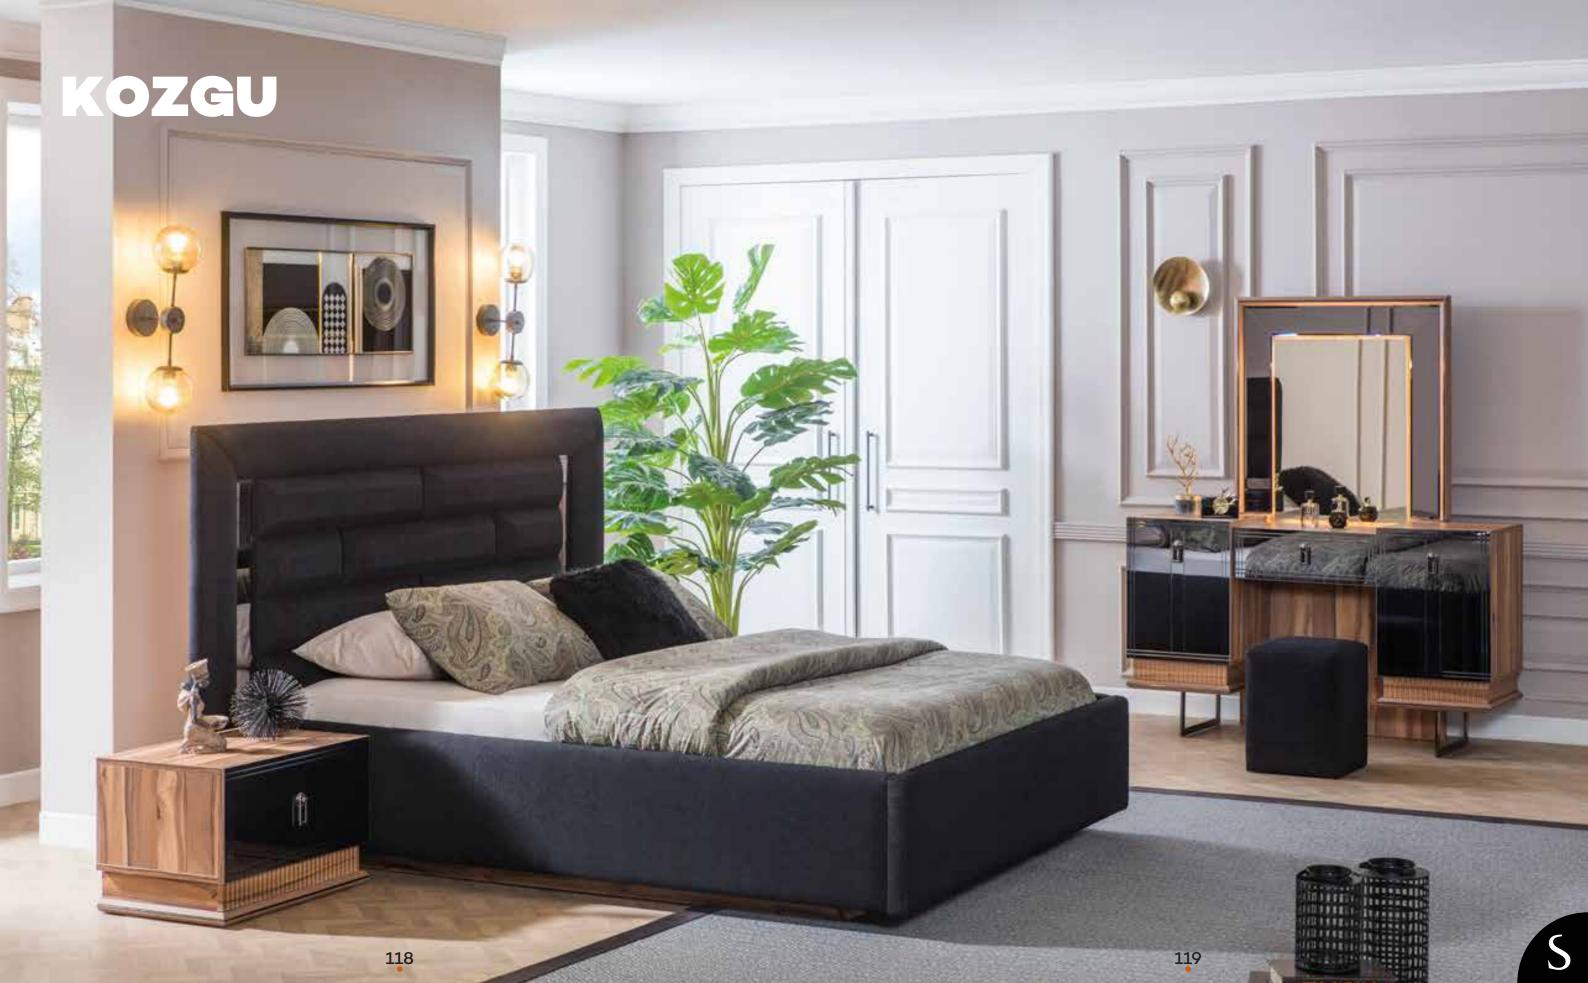

# KOZGU (Dolunay) Bedroom

G/W D/D Y/H **Tek Kapılı Dolap**.Single Door Wardrobe. 60 220 Çift Kapılı Dolap.Double Door Wardrobe. 85 60 220 Karyola.Bed. 240 216 140 Şifonyer .Dresser. 47 172 150 Komodin .Night Stand. 68 44