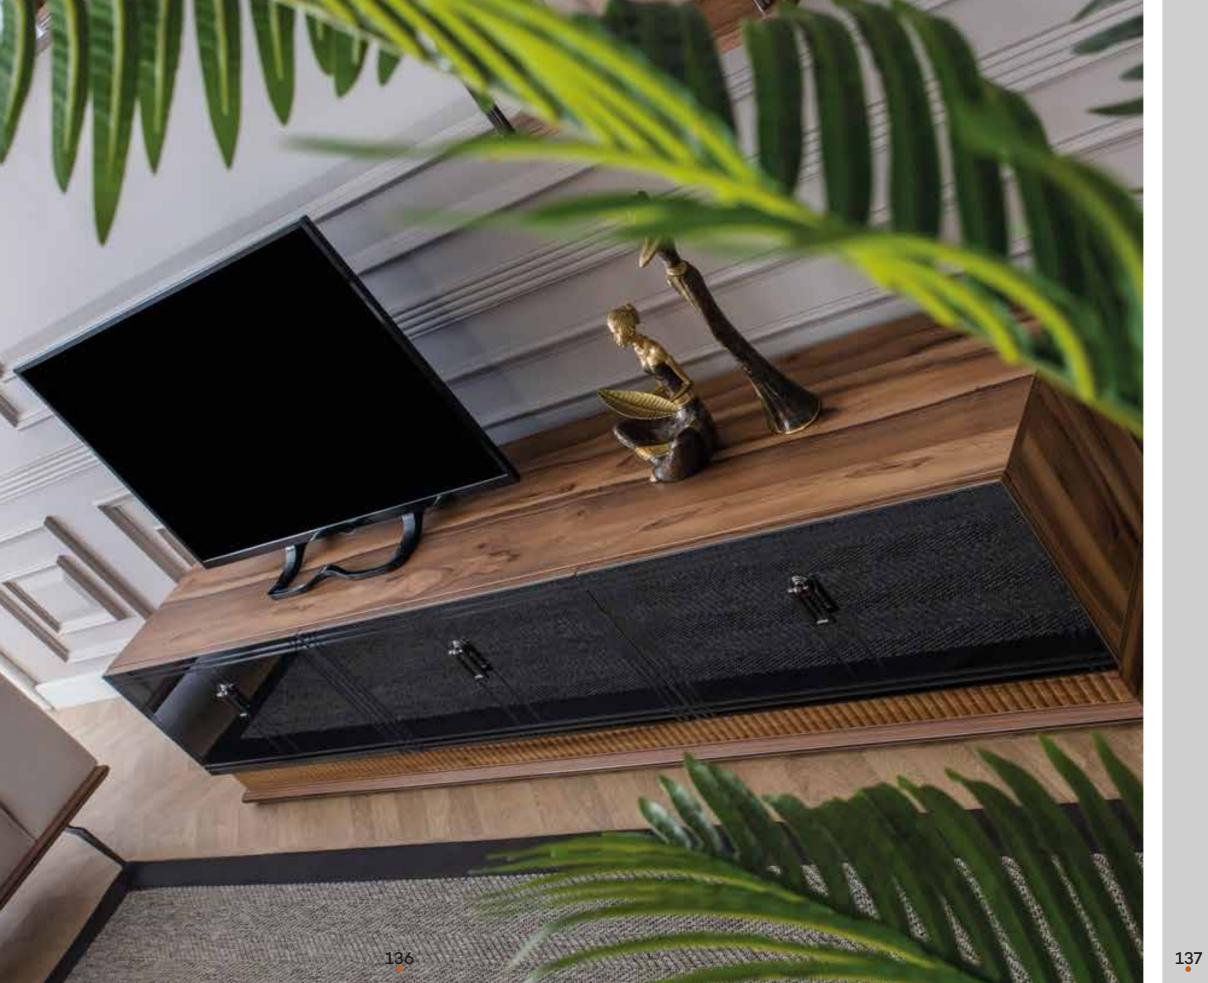

#### **KREMLIN**

Dining Room

| Masa.Table.         |  |
|---------------------|--|
| Konsol.Console.     |  |
| Konsol A. Console M |  |

G/W D/D Y/H 200 79 100 210 44 85 94 3 94

## **KREMLIN** Wall Unit

Üst Modül.TV Top.

Alt Modül.TV Bottom.

| G/W | D/D | Y/F |
|-----|-----|-----|
| 214 | 29  | 100 |
| 230 | 44  | 53  |