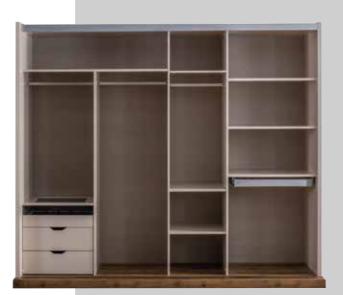

## S PANAMA Wall Unit

**Üst Modül.**TV Top. **Alt Modül.**TV Bottom.

| G/W | D/D | Y/ |
|-----|-----|----|
| 172 | 4   | 8  |
| 212 | 44  | 5  |