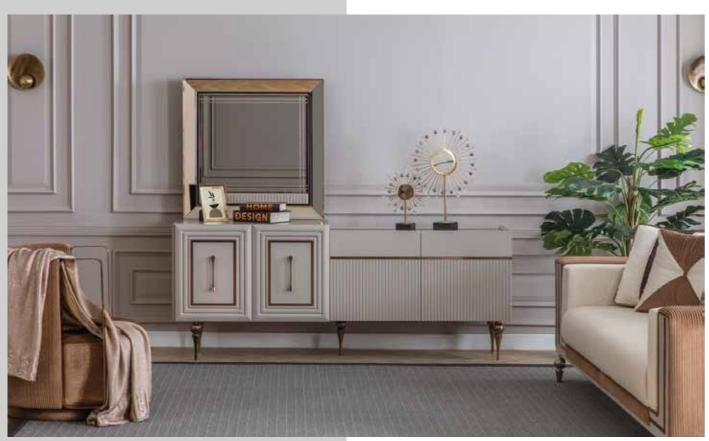

## **KOZGU** Wall Unit

Üst Modül.TV Top.
Alt Modül.TV Bottom.

| G/W | D/D | Υ/ |
|-----|-----|----|
| 207 | 25  | 76 |
| 210 | 45  | 40 |