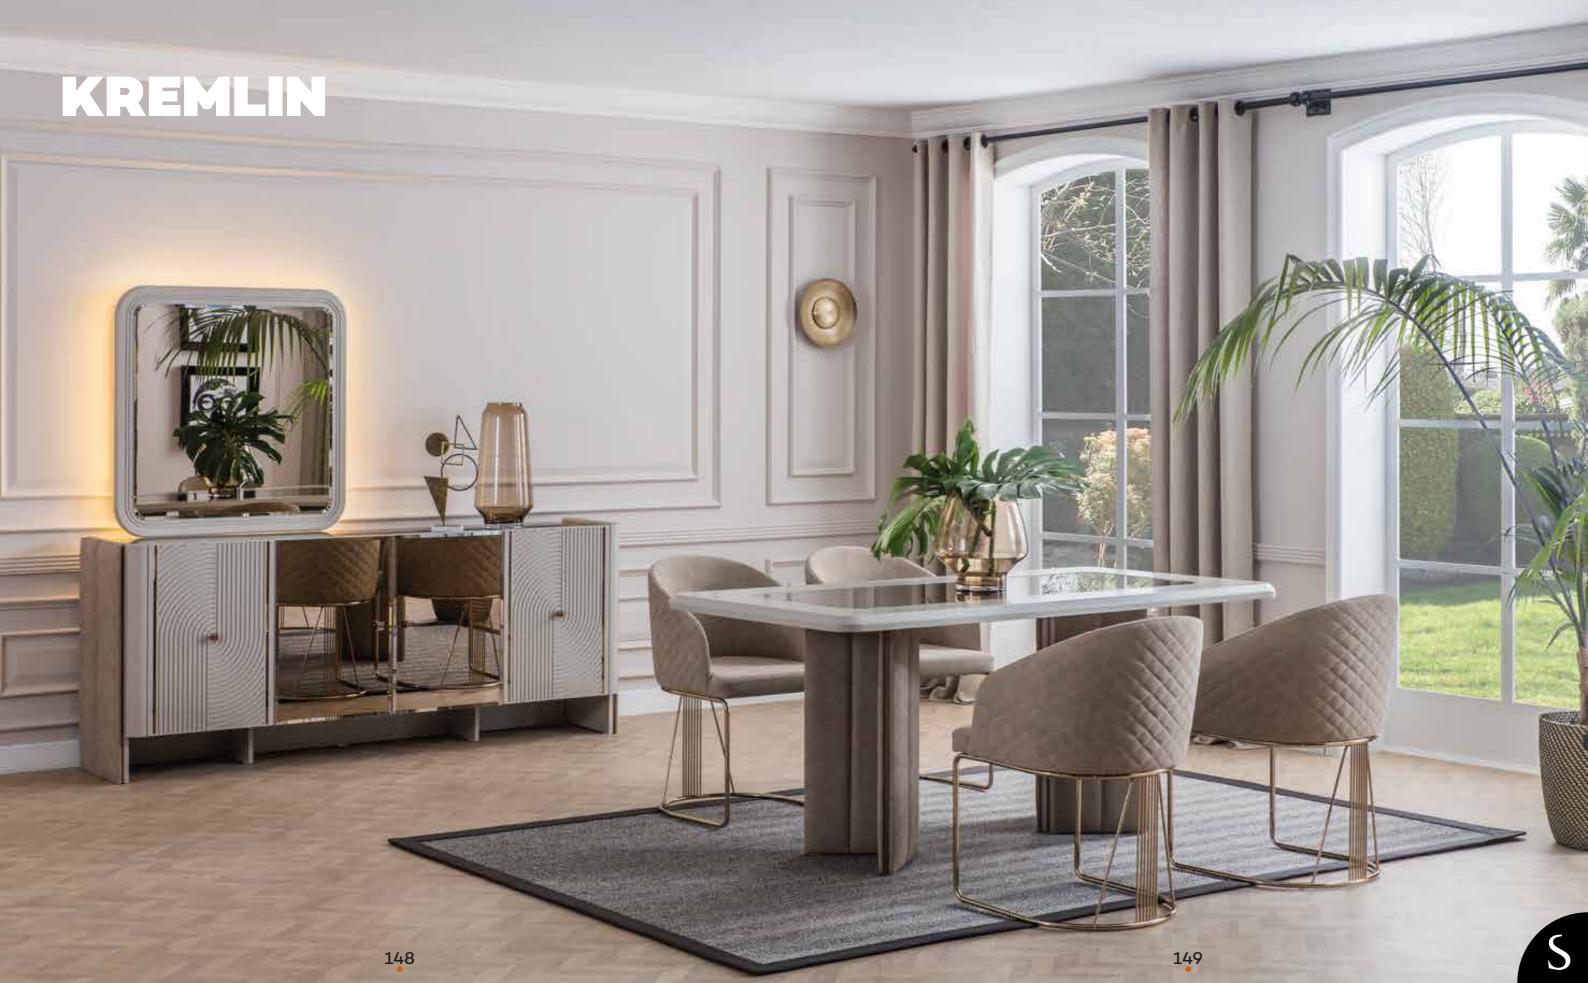

#### **KREMLIN**

Dining Room

| Masa.Table.         |  |
|---------------------|--|
| Konsol.Console.     |  |
| Konsol A. Console M |  |

G/W D/D Y/H 200 79 100 210 44 85 94 3 94

#### **KREMLIN**

Sofa Set

|                                  | G/W | D/D | Y/F |
|----------------------------------|-----|-----|-----|
| <b>3'lü.</b> 3 Seater            | 232 | 108 | 216 |
| <b>Berjer.</b> Armchair.         | 90  | 88  | 94  |
| <b>Orta Sehpa.</b> Center Table. | 117 | 73  | 45  |