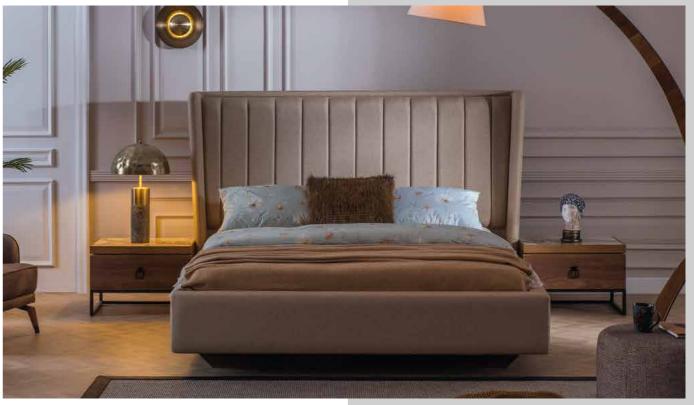

#### **GRANDE**

Sofa Set

|                                 | G/W | D/D | Y/H |
|---------------------------------|-----|-----|-----|
| <b>3'lü.</b> 3 Seater           | 178 | 79  | 91  |
| <b>Berjer.</b> Armchair.        | 74  | 83  | 90  |
| <b>Orta Sehpa.</b> Center Table | 115 | 45  | 90  |