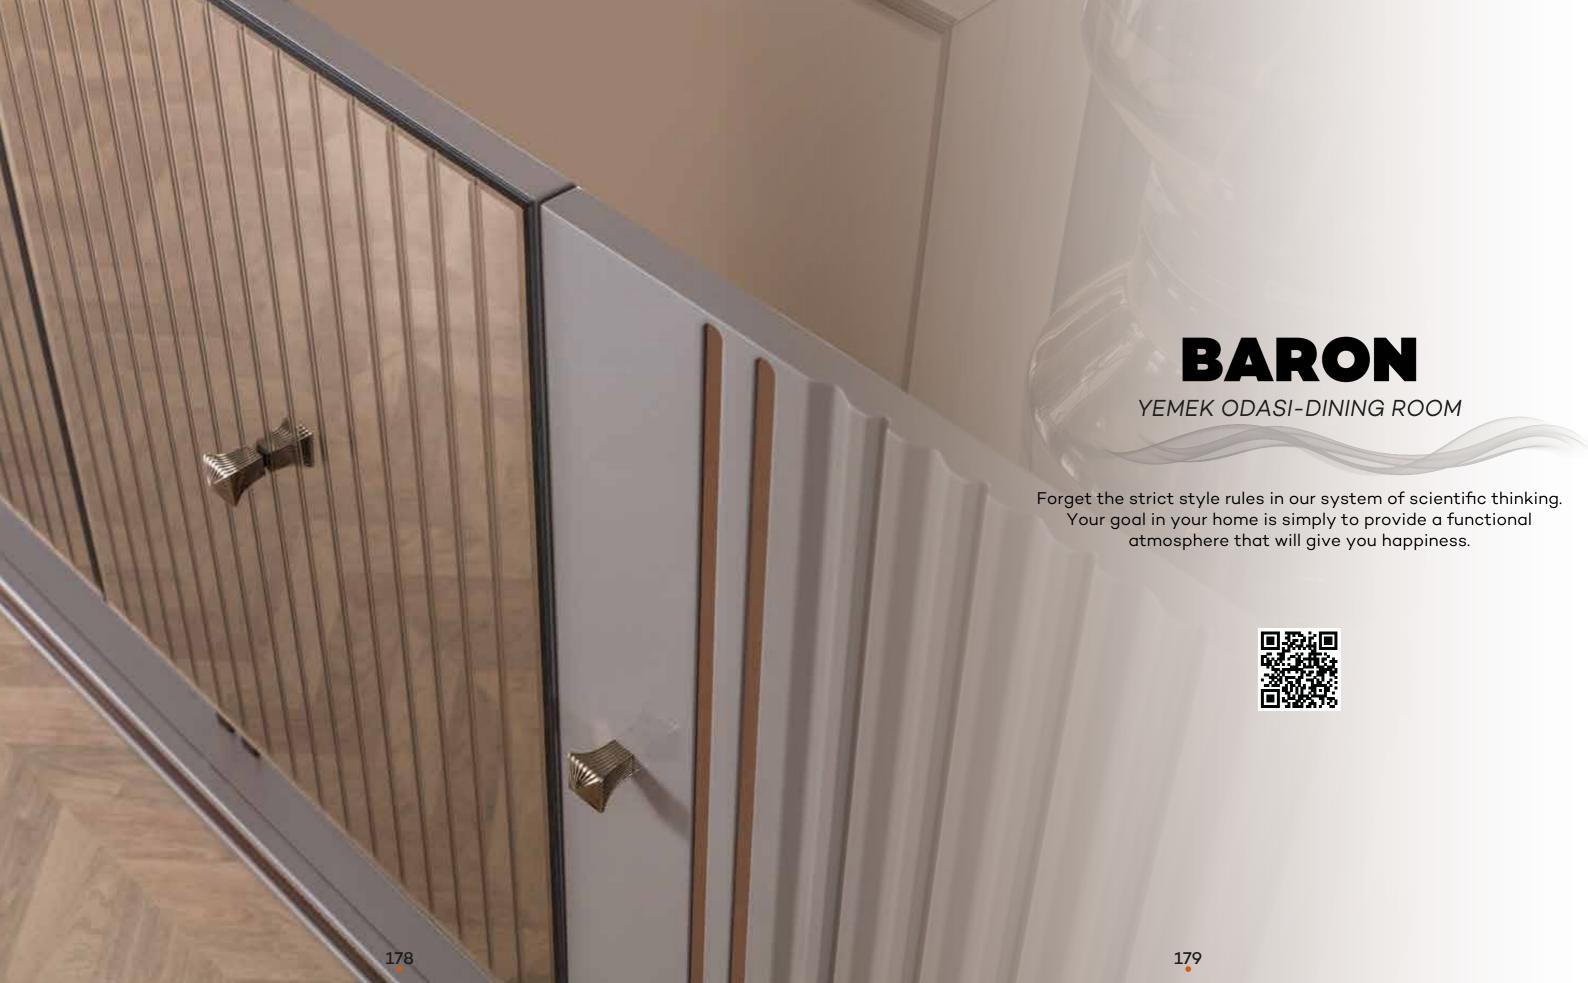

# S BARON Wall Unit

**Tv Ünitesi.**TV Unit.

| G/W | D/D | Y/F |
|-----|-----|-----|
| 233 | 49  | 167 |

Dining Room

|                            | G/W | D/D | Y/H |
|----------------------------|-----|-----|-----|
| <b>Dolap</b> .Wardrobe.    | 253 | 66  | 215 |
| Karyola.Bed.               | 228 | 213 | 75  |
| Şifonyer .Dresser.         | 141 | 44  | 90  |
| Şifonyer A.Dresser Mirror. | 96  | 4   | 80  |
| Komodin .Night Stand.      | 65  | 43  | 51  |
| <b>Puf</b> .Pouf.          | 35  | 43  | 48  |