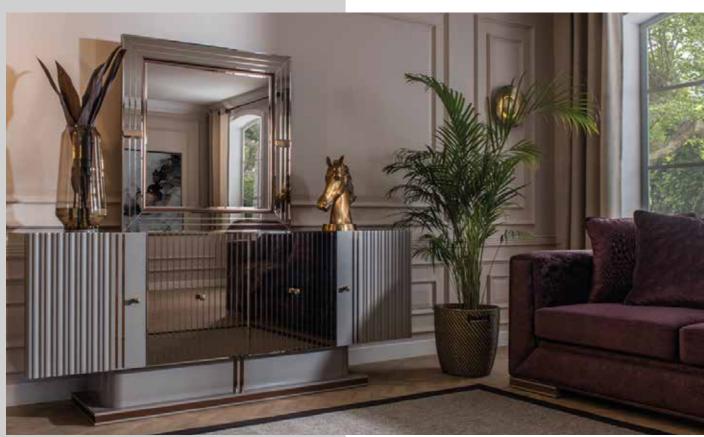

# S BARON Wall Unit

**Tv Ünitesi.**TV Unit.

| G/W | D/D | Y/F |
|-----|-----|-----|
| 233 | 49  | 167 |

Dining Room

|                            | G/W | D/D | Y/H |
|----------------------------|-----|-----|-----|
| <b>Dolap</b> .Wardrobe.    | 253 | 66  | 215 |
| Karyola.Bed.               | 228 | 213 | 75  |
| Şifonyer .Dresser.         | 141 | 44  | 90  |
| Şifonyer A.Dresser Mirror. | 96  | 4   | 80  |
| Komodin .Night Stand.      | 65  | 43  | 51  |
| <b>Puf</b> .Pouf.          | 35  | 43  | 48  |