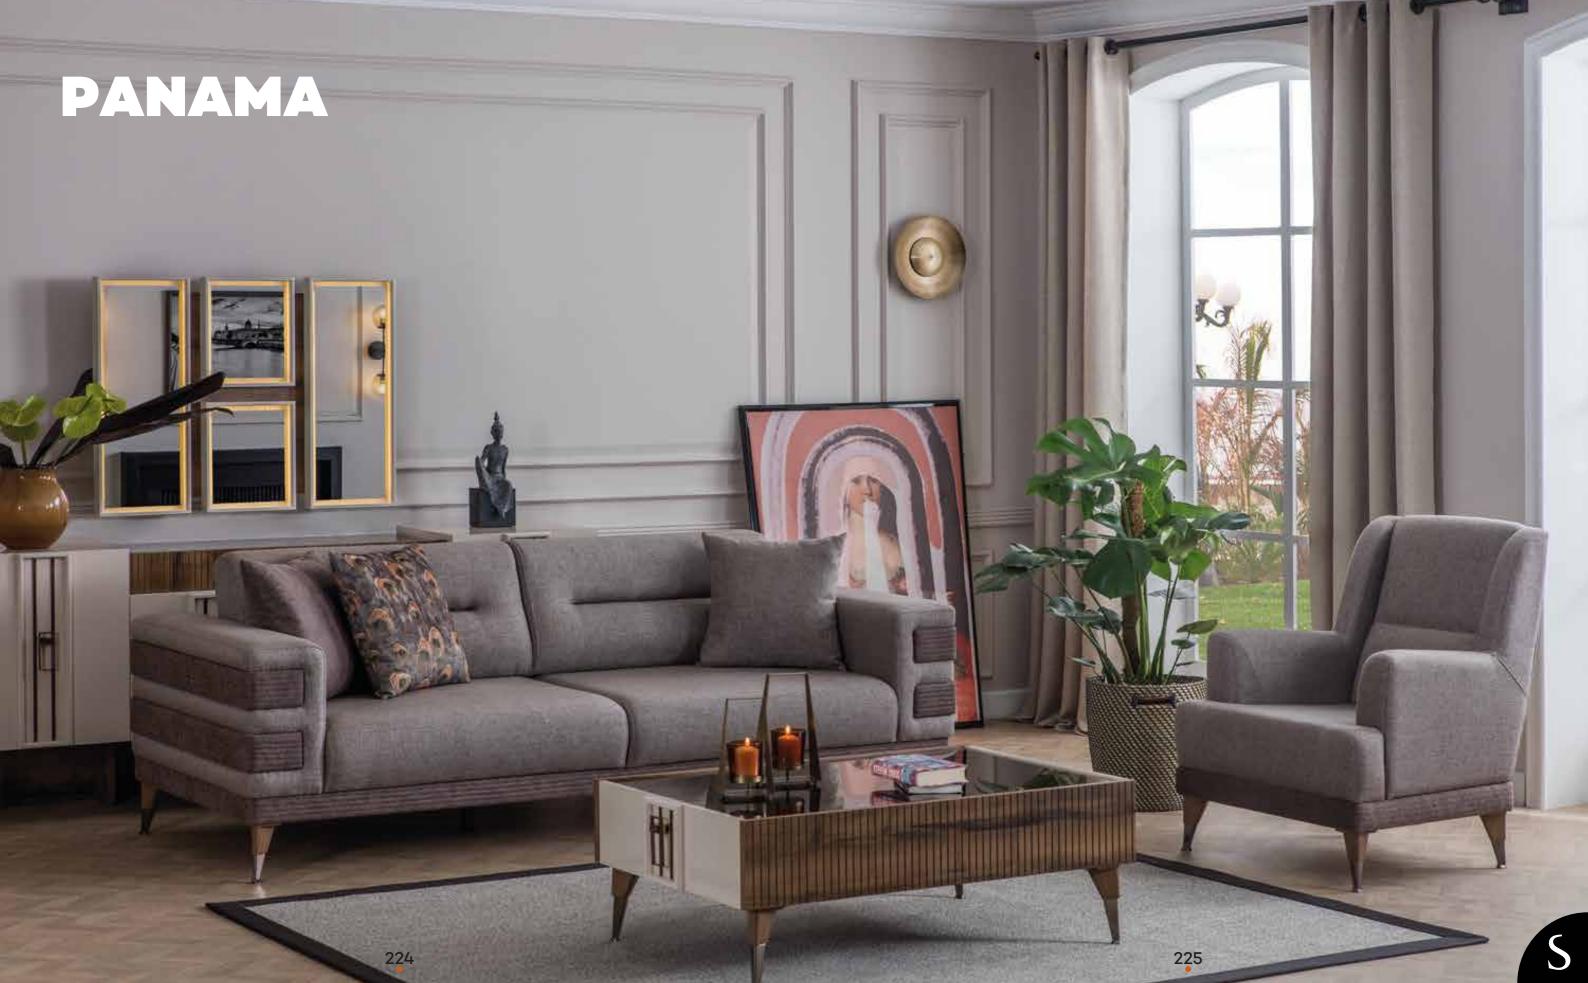

### **PANAMA**

Dining Room

3'lü. 3 Seater Berjer.Armchair. Orta Sehpa. Middle Table G/W D/D Y/H 231 82 93 76 95 80 110 45 70