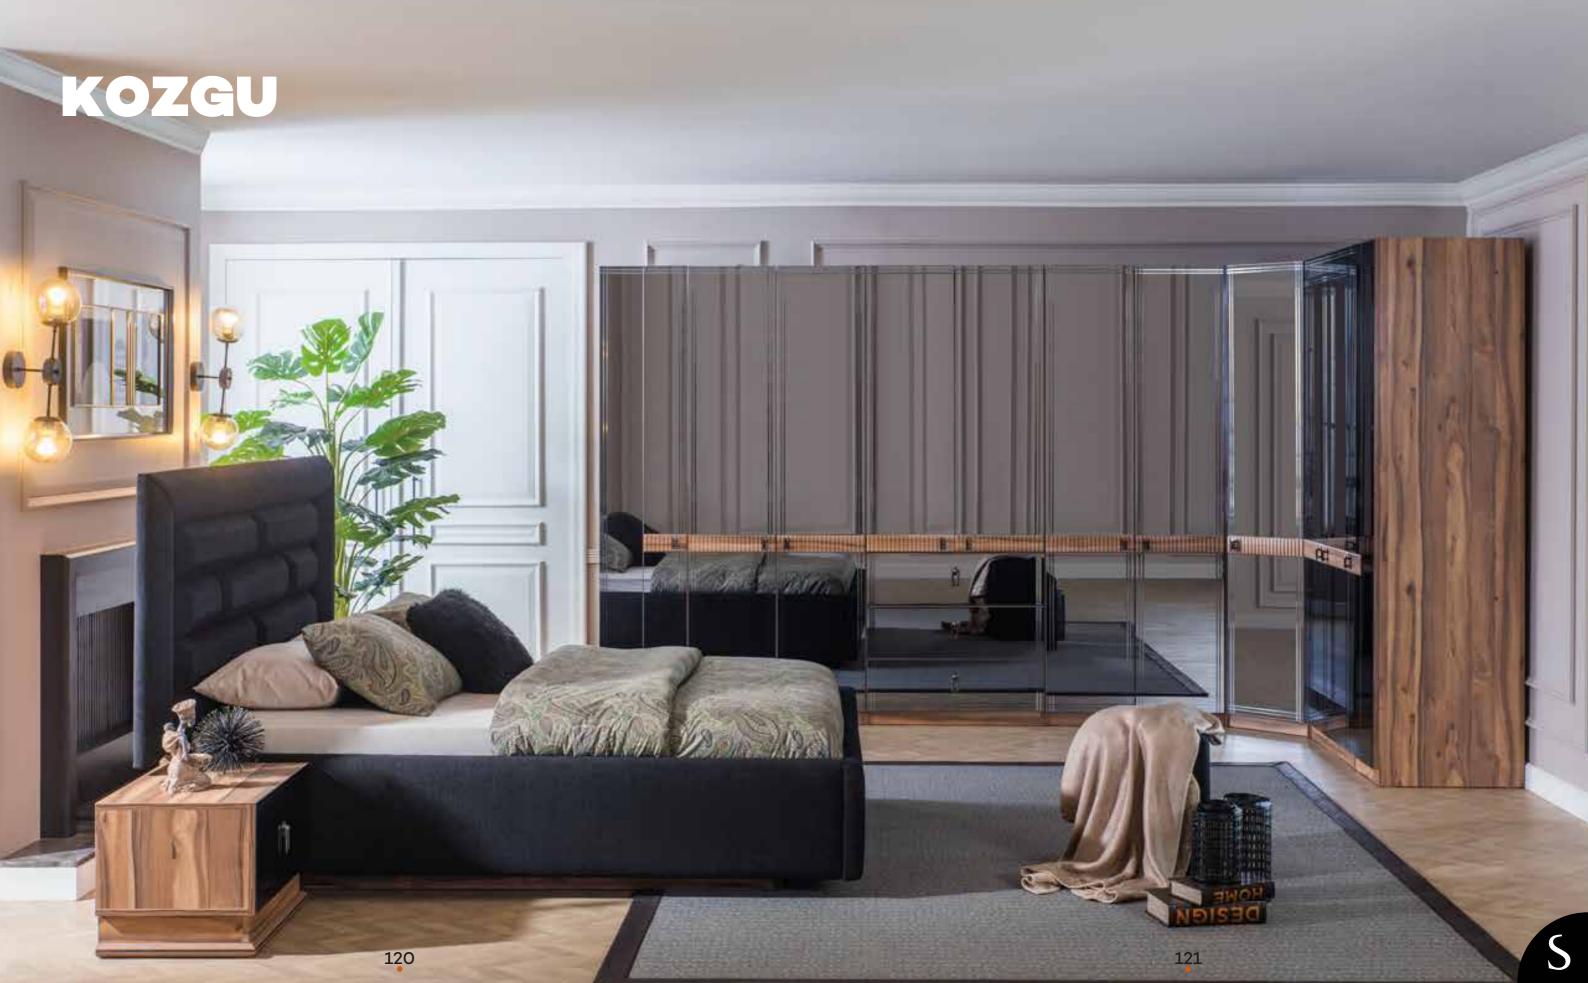

# KOZGU (Dolunay) Bedroom

G/W D/D Y/H **Tek Kapılı Dolap**.Single Door Wardrobe. 60 220 Çift Kapılı Dolap.Double Door Wardrobe. 85 60 220 Karyola.Bed. 240 216 140 Şifonyer .Dresser. 47 172 150 Komodin .Night Stand. 68 44