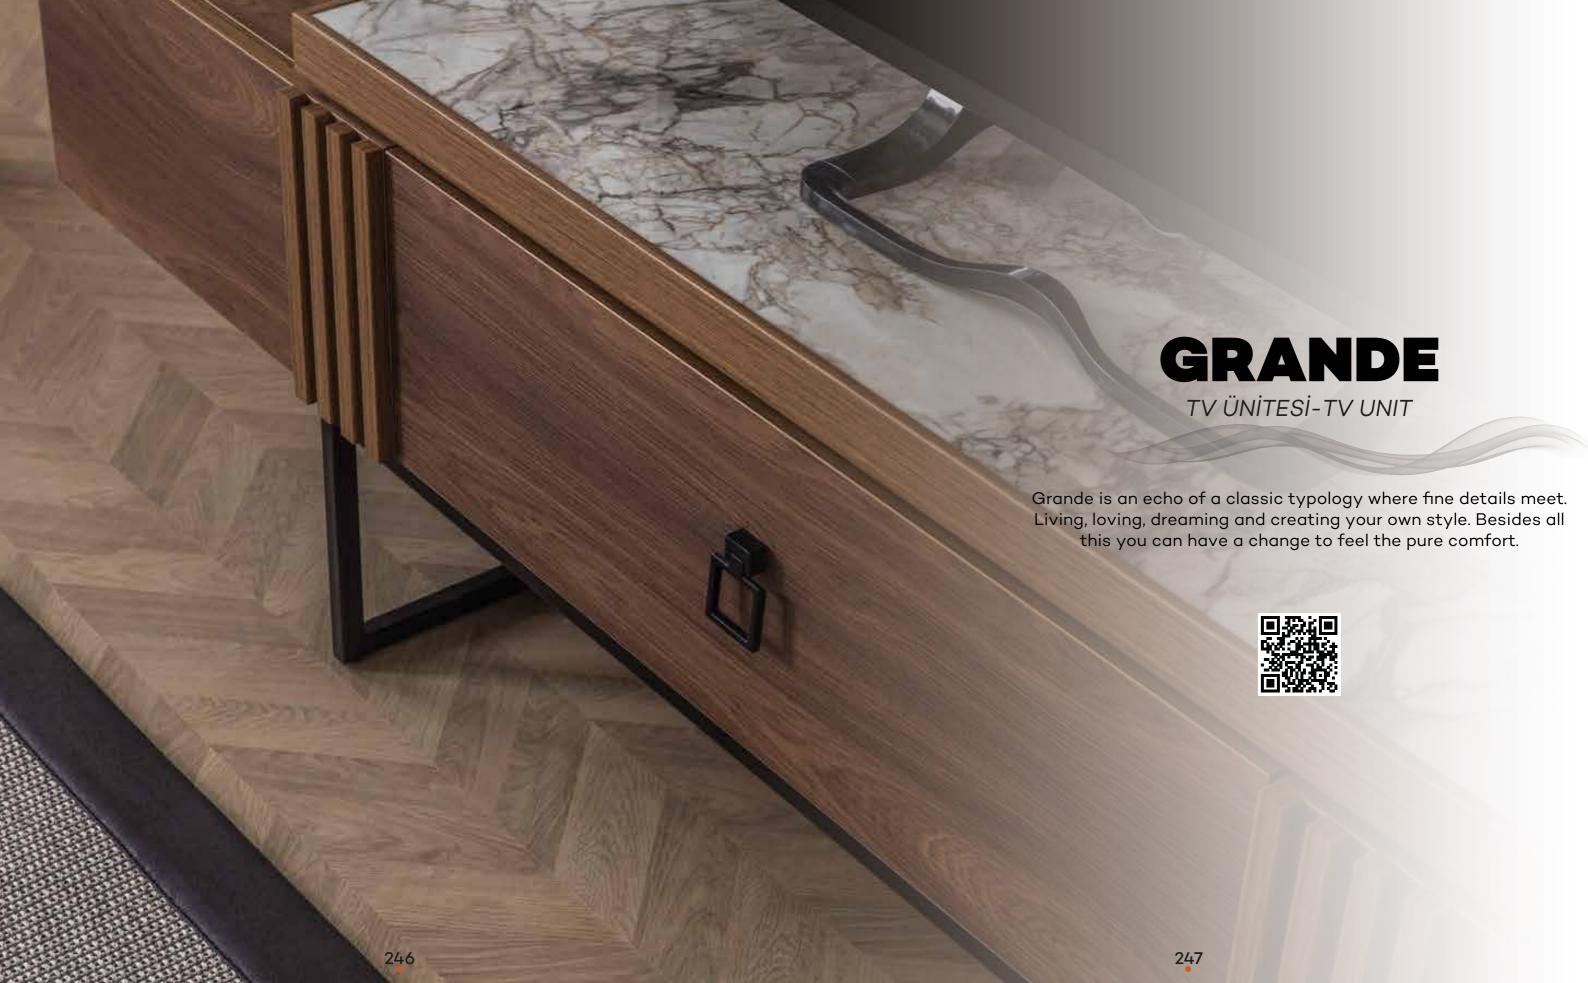

#### **GRANDE**

Dining Room

|                     | G/W | D/D | Y/H |
|---------------------|-----|-----|-----|
| Masa.Table.         | 170 | 79  | 90  |
| Konsol.Console.     | 203 | 43  | 81  |
| Konsol A.Console M. | 102 | 5   | 86  |

**Tv Ünitesi.** TV Unıt.

| G/W | D/D | Y/H |
|-----|-----|-----|
| 180 | 43  | 54  |