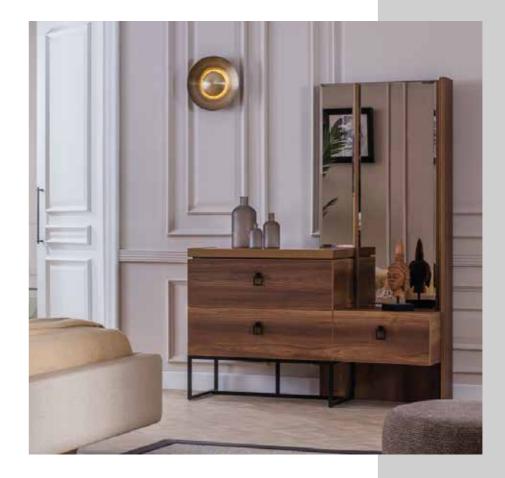

#### **GRANDE**

Dining Room

|                     | G/W | D/D | Y/H |
|---------------------|-----|-----|-----|
| Masa.Table.         | 170 | 79  | 90  |
| Konsol.Console.     | 203 | 43  | 81  |
| Konsol A.Console M. | 102 | 5   | 86  |

**Tv Ünitesi.** TV Unıt.

| G/W | D/D | Y/H |
|-----|-----|-----|
| 180 | 43  | 54  |