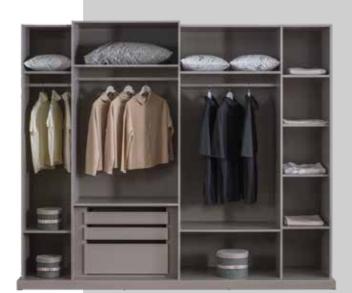

G/W D/D Y/H **Dolap** .Wardrobe. Karyola.Bed. Şifonyer .Dresser. Komodin .Night Stand. **Puf** .Pouf. 

|                                         | G/W | D/D | Y/H |
|-----------------------------------------|-----|-----|-----|
| Tek Kapılı Dolap.Single Door Wardrobe.  | 42  | 60  | 220 |
| Çift Kapılı Dolap.Double Door Wardrobe. | 85  | 60  | 220 |
| Köşe Dolap.Corner Wardrobe.             | 96  | 99  | 220 |