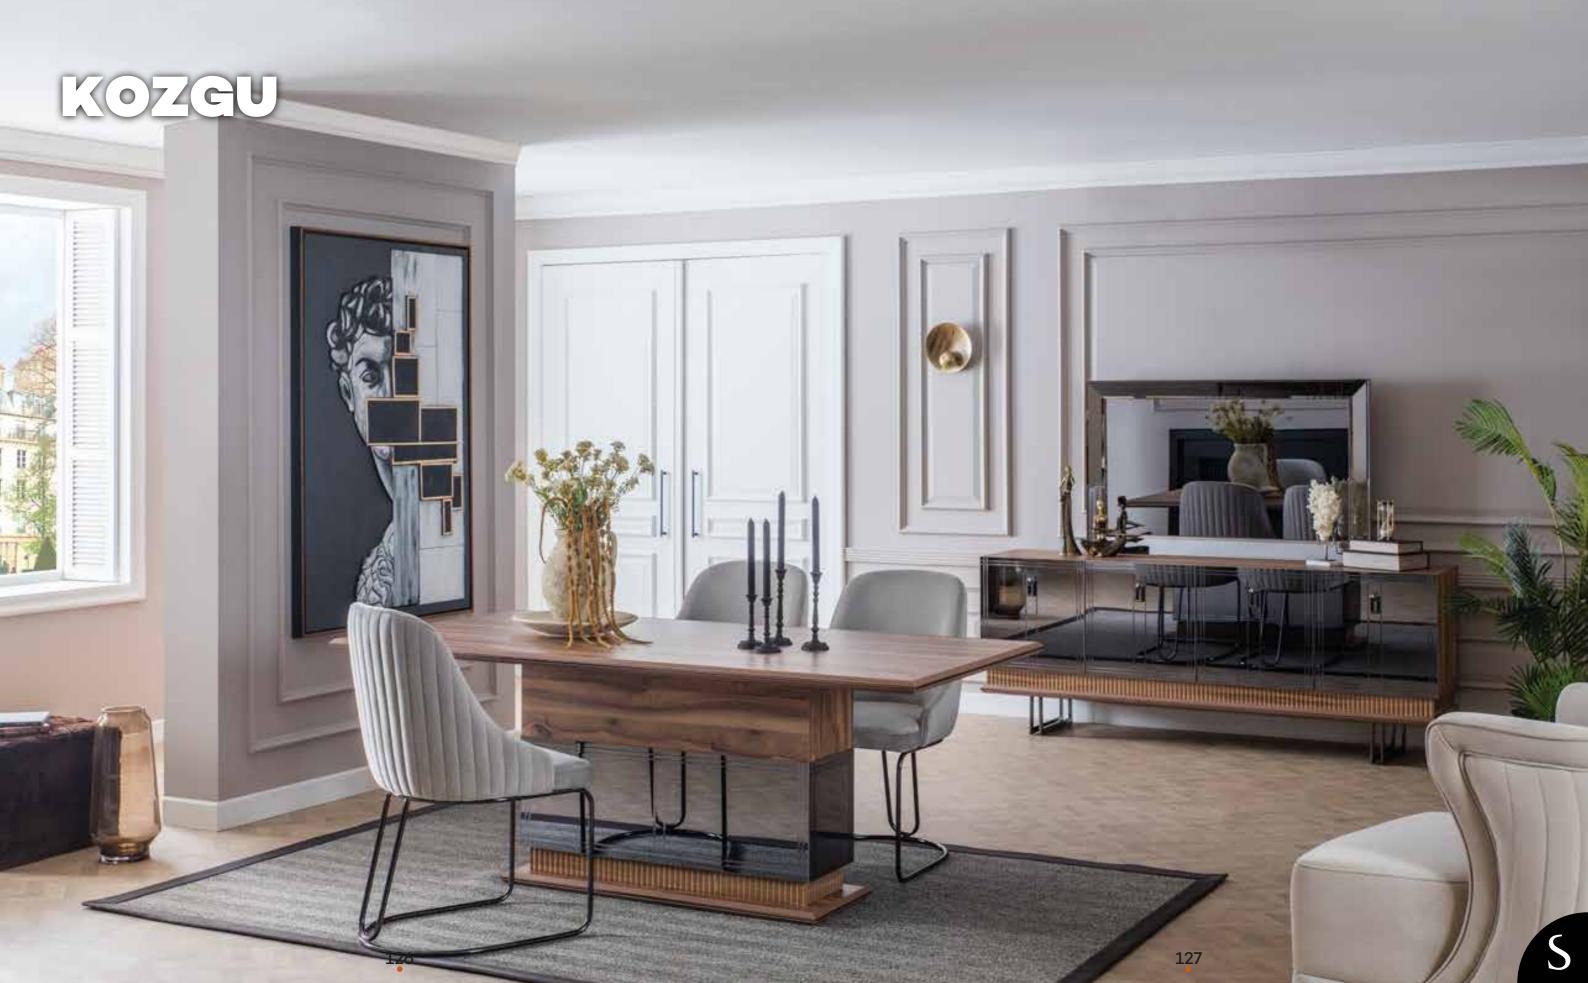

## **KOZGU** Wall Unit

Üst Modül.TV Top.
Alt Modül.TV Bottom.

| G/W | D/D | Υ/ |
|-----|-----|----|
| 207 | 25  | 76 |
| 210 | 45  | 40 |