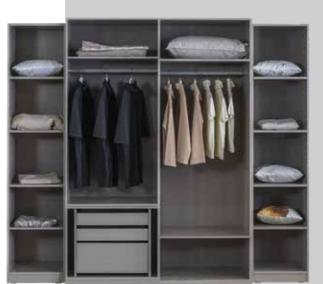

|                          | G/W | D/D | Y/H |
|--------------------------|-----|-----|-----|
| <b>Dolap</b> . Wardrobe. | 256 | 66  | 210 |
| Karyola.Bed.             | 183 | 211 | 131 |
| Şifonyer .Dresser.       | 136 | 42  | 82  |
| Komodin .Night Stand.    | 60  | 42  | 48  |
| <b>Puf</b> .Pouf.        | 34  | 34  | 42  |

G/W D/D Y/H **Dolap** .Wardrobe. Karyola.Bed. Şifonyer .Dresser. Komodin .Night Stand. **Puf** .Pouf. 

|                                         | G/W | D/D | Y/H |
|-----------------------------------------|-----|-----|-----|
| Tek Kapılı Dolap.Single Door Wardrobe.  | 42  | 60  | 220 |
| Çift Kapılı Dolap.Double Door Wardrobe. | 85  | 60  | 220 |
| Köşe Dolap.Corner Wardrobe.             | 96  | 99  | 220 |