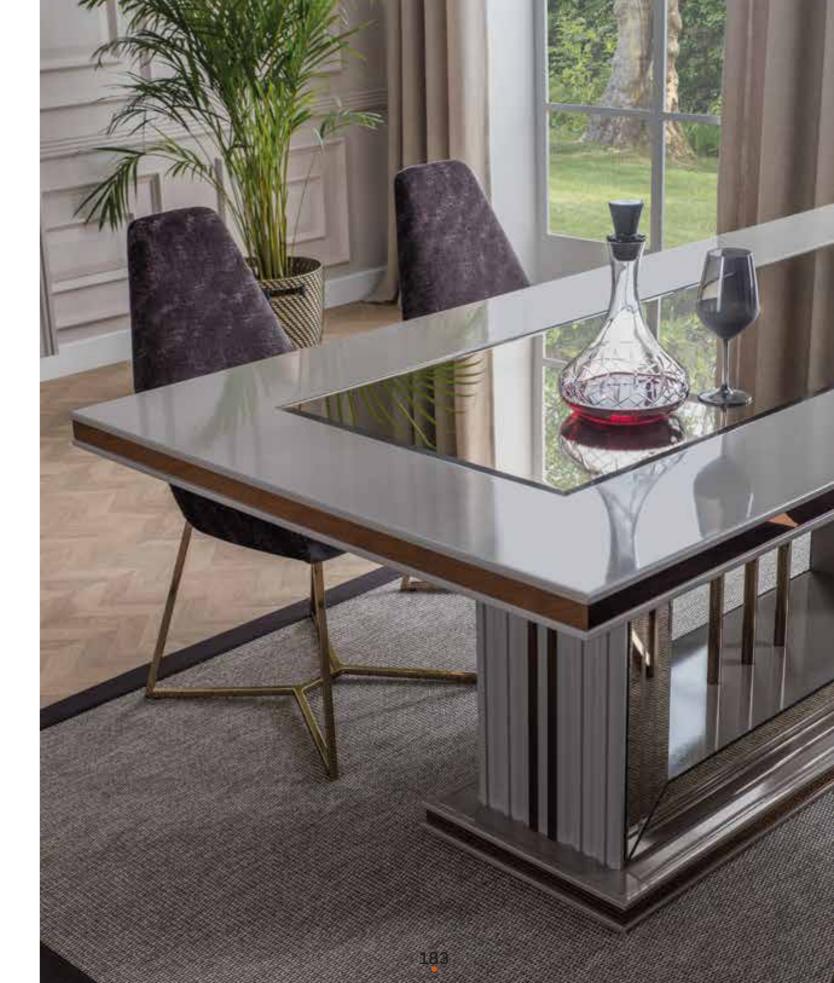

# S BARON Wall Unit

**Tv Ünitesi.**TV Unit.

| G/W | D/D | Y/F |
|-----|-----|-----|
| 233 | 49  | 167 |

Dining Room

|                            | G/W | D/D | Y/H |
|----------------------------|-----|-----|-----|
| <b>Dolap</b> .Wardrobe.    | 253 | 66  | 215 |
| Karyola.Bed.               | 228 | 213 | 75  |
| Şifonyer .Dresser.         | 141 | 44  | 90  |
| Şifonyer A.Dresser Mirror. | 96  | 4   | 80  |
| Komodin .Night Stand.      | 65  | 43  | 51  |
| <b>Puf</b> .Pouf.          | 35  | 43  | 48  |