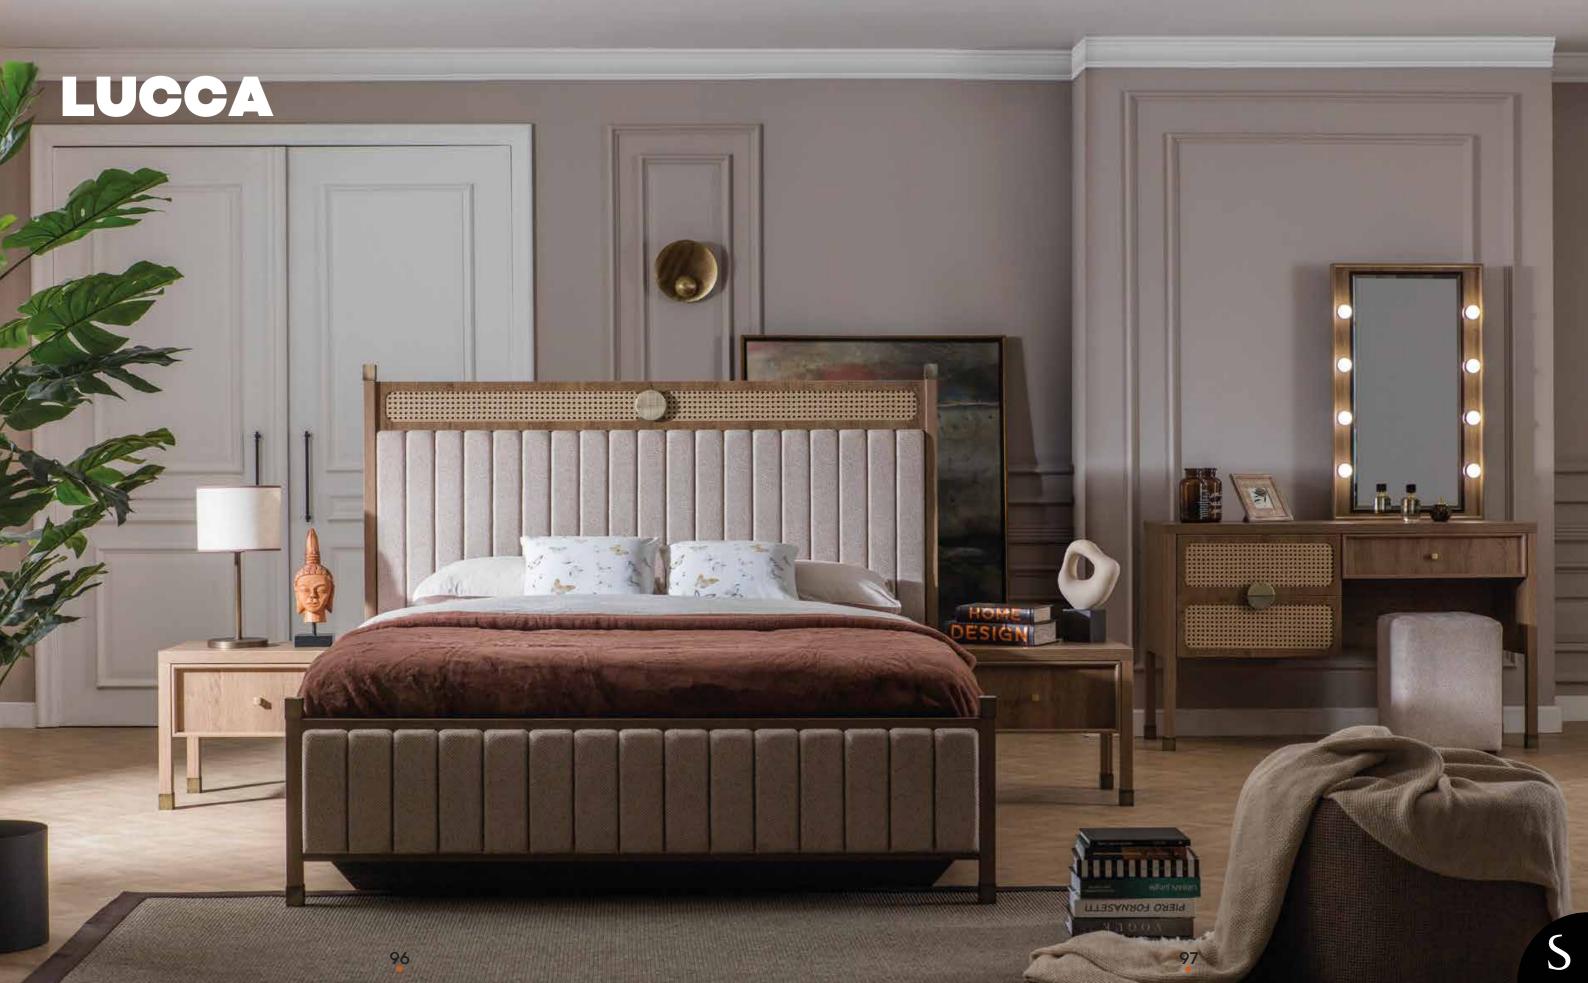

Yan Modül.Side Module.
Orta Modül.TV Bottom.

| G/W | D/D | Y/I |
|-----|-----|-----|
| 49  | 46  | 170 |
| 137 | 44  | 170 |











|                                  | G/W | D/D | Y/H |
|----------------------------------|-----|-----|-----|
| <b>3'lü.</b> 3 Seater            | 252 | 97  | 80  |
| Berjer.Armchair.                 | 92  | 94  | 82  |
| <b>Orta Sehpa.</b> Center Table. | 119 | 59  | 44  |





























|                          | G/W | D/D | Y/H |
|--------------------------|-----|-----|-----|
| <b>Dolap</b> . Wardrobe. | 256 | 66  | 210 |
| Karyola.Bed.             | 183 | 211 | 131 |
| Şifonyer .Dresser.       | 136 | 42  | 82  |
| Komodin .Night Stand.    | 60  | 42  | 48  |
| <b>Puf</b> .Pouf.        | 34  | 34  | 42  |









Masa.Table. Konsol.Console. Konsol A.Console M. G/W D/D Y/H 190 79 90 200 46 82 60 4 92



















**Üst Modül.**TV Top. **Alt Modül.**TV Bottom.

| G/W | D/D | Y/I |
|-----|-----|-----|
| 140 | 22  | 44  |
| 165 | 42  | 48  |

























G/W D/D Y/H **Dolap** .Wardrobe. Karyola.Bed. Şifonyer .Dresser. Komodin .Night Stand. **Puf** .Pouf. 









|                                         | G/W | D/D | Y/H |
|-----------------------------------------|-----|-----|-----|
| Tek Kapılı Dolap.Single Door Wardrobe.  | 42  | 60  | 220 |
| Çift Kapılı Dolap.Double Door Wardrobe. | 85  | 60  | 220 |
| Köşe Dolap.Corner Wardrobe.             | 96  | 99  | 220 |















127 cm





297 cm

2



212 cm

4



393 cm







Dining Room

Masa.Table. Konsol.Console. Ko