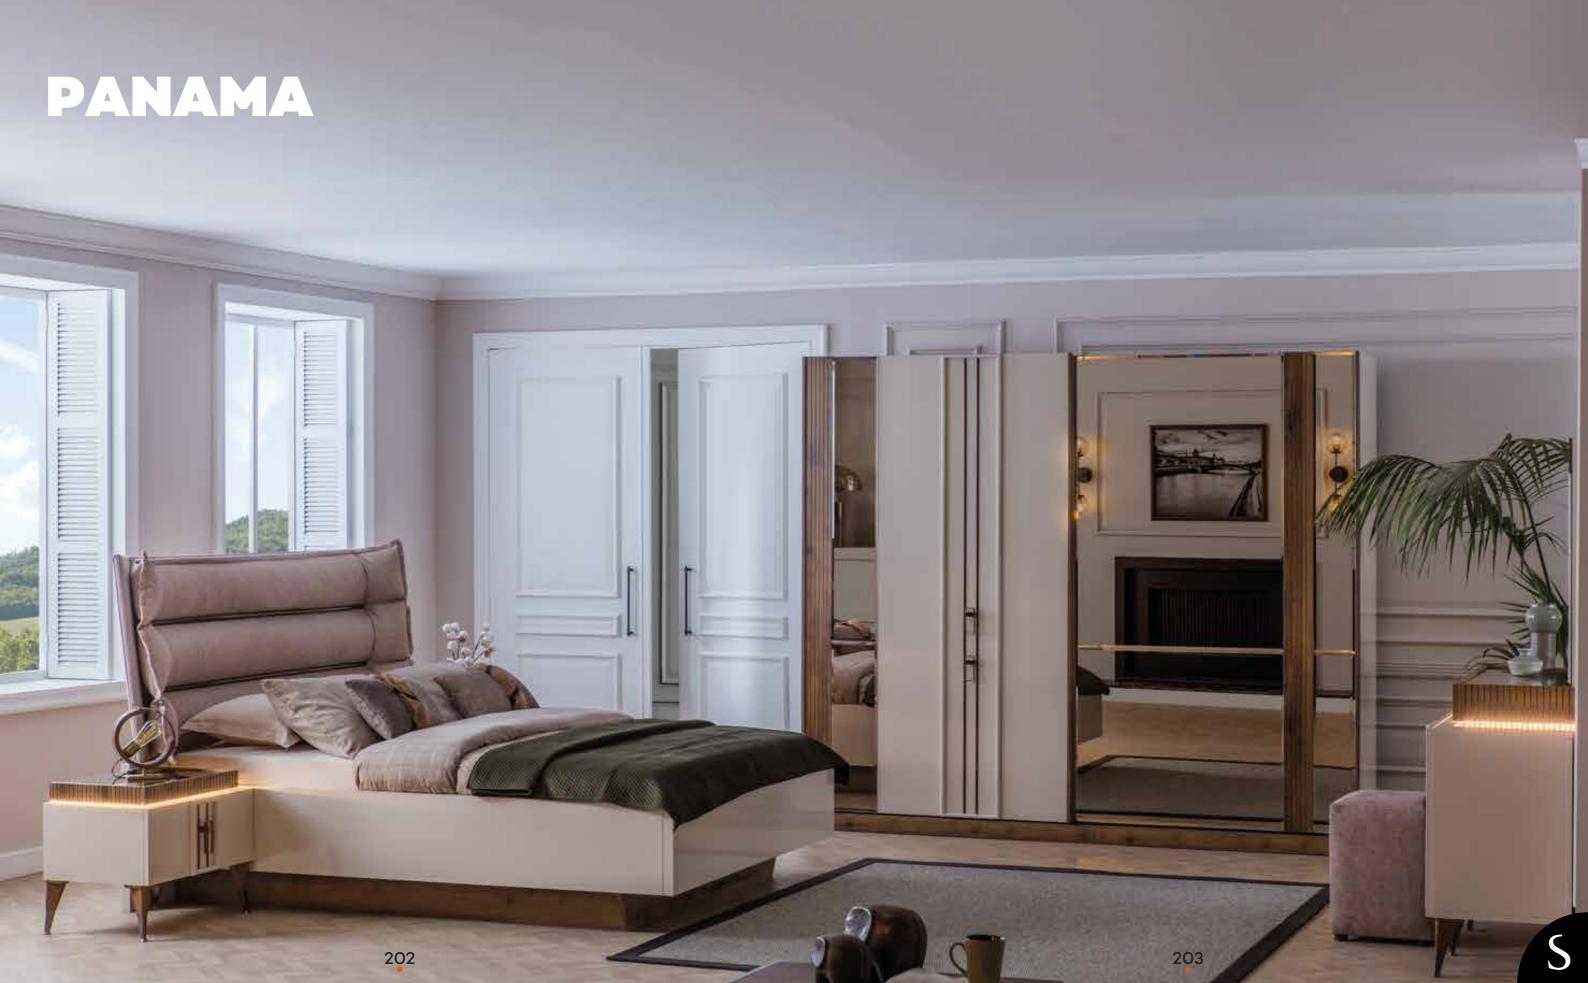

### **PANAMA**

Dining Room

Masa.Table.
Konsol.Console.
Konsol A.Console M.

G/W D/D Y/H 200 78 90 211 44 82 100 5 75

## S PANAMA Wall Unit

**Üst Modül.**TV Top. **Alt Modül.**TV Bottom.

| G/W | D/D | Y/ |
|-----|-----|----|
| 172 | 4   | 8  |
| 212 | 44  | 5  |

### **PANAMA**

Dining Room

3'lü. 3 Seater Berjer.Armchair. Orta Sehpa. Middle Table G/W D/D Y/H 231 82 93 76 95 80 110 45 70