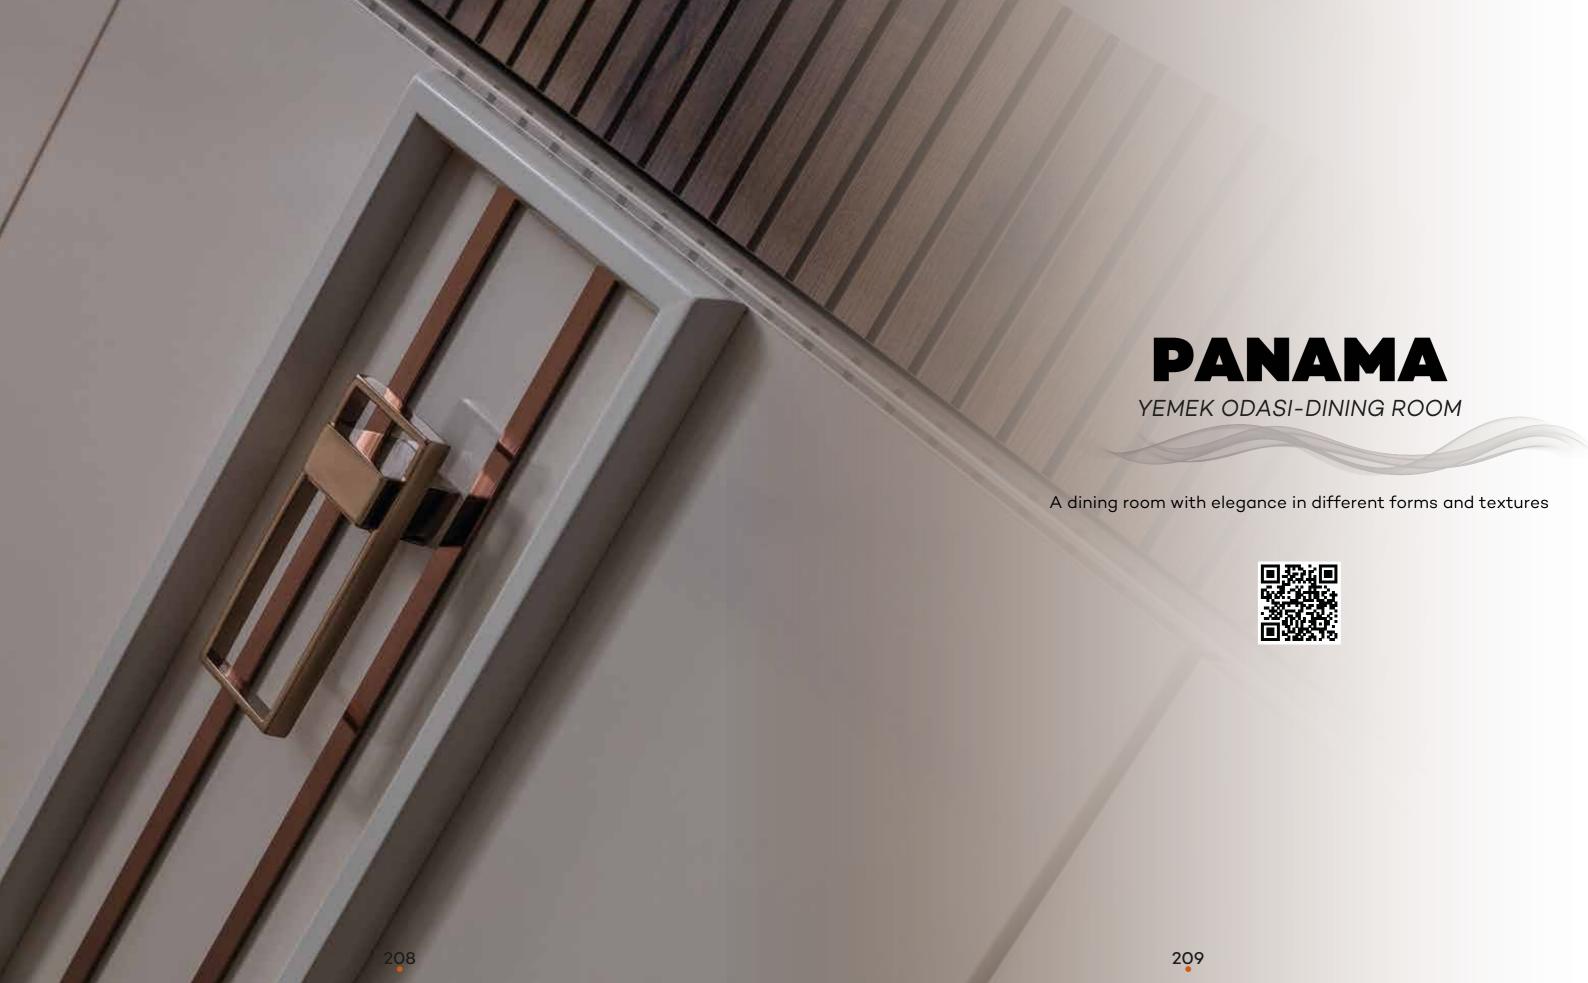

### **PANAMA**

Dining Room

Masa.Table.
Konsol.Console.
Konsol A.Console M.

G/W D/D Y/H 200 78 90 211 44 82 100 5 75