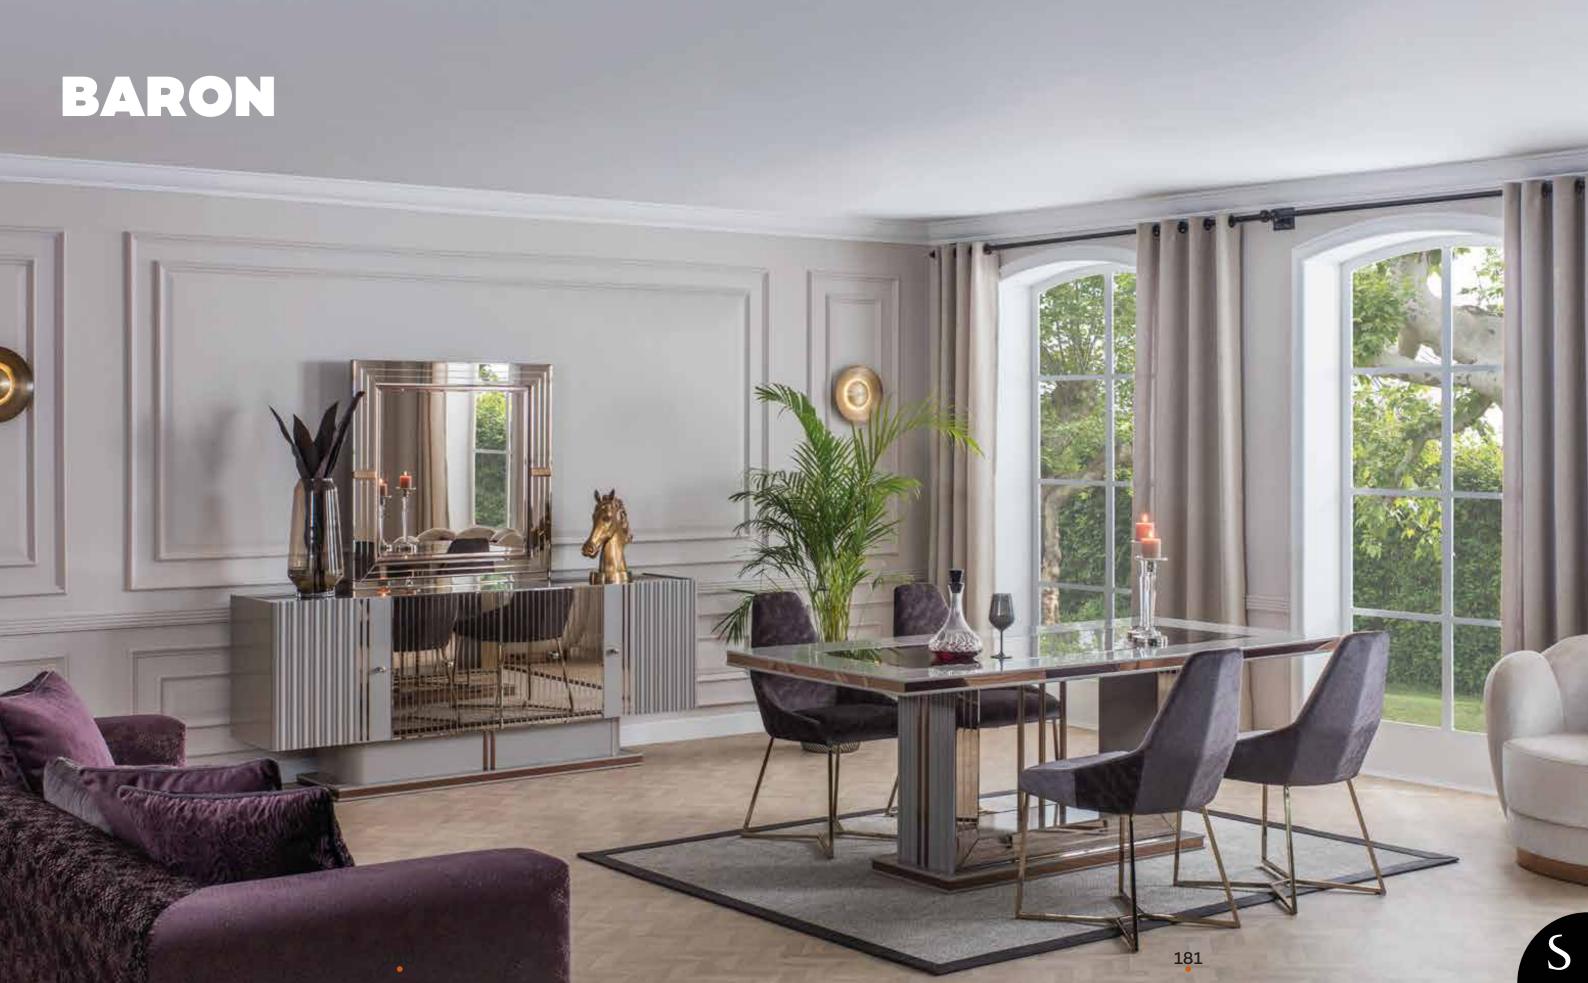

# S BARON Wall Unit

**Tv Ünitesi.**TV Unit.

| G/W | D/D | Y/F |
|-----|-----|-----|
| 233 | 49  | 167 |

Dining Room

|                            | G/W | D/D | Y/H |
|----------------------------|-----|-----|-----|
| <b>Dolap</b> .Wardrobe.    | 253 | 66  | 215 |
| Karyola.Bed.               | 228 | 213 | 75  |
| Şifonyer .Dresser.         | 141 | 44  | 90  |
| Şifonyer A.Dresser Mirror. | 96  | 4   | 80  |
| Komodin .Night Stand.      | 65  | 43  | 51  |
| <b>Puf</b> .Pouf.          | 35  | 43  | 48  |