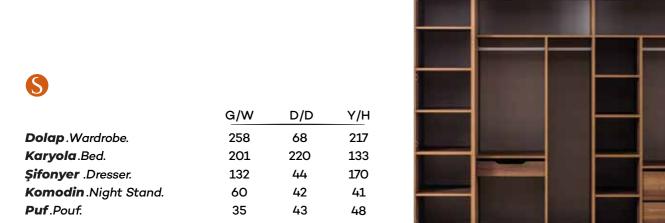

316 Loft

G/W D/D Y/H **Dolap**.Wardrobe. Karyola.Bed. Şifonyer .Dresser. Komodin .Night Stand. 

|                          | G/W | D/D | Y/H |
|--------------------------|-----|-----|-----|
| <b>Dolap</b> . Wardrobe. | 256 | 66  | 210 |
| Karyola.Bed.             | 183 | 211 | 131 |
| Şifonyer .Dresser.       | 136 | 42  | 82  |
| Komodin .Night Stand.    | 60  | 42  | 48  |
| <b>Puf</b> .Pouf.        | 34  | 34  | 42  |