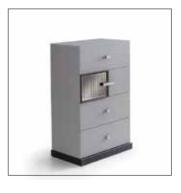

#### ÇAMASIRLIK / CHEST OF DRAWERS

**AMORE**G/W:69 Y/H:110 D/D:47

**ALYA**G/W:72 Y/H:109 D/D:49

**KOZGU**G/W:70 Y/H:126 D/D:45