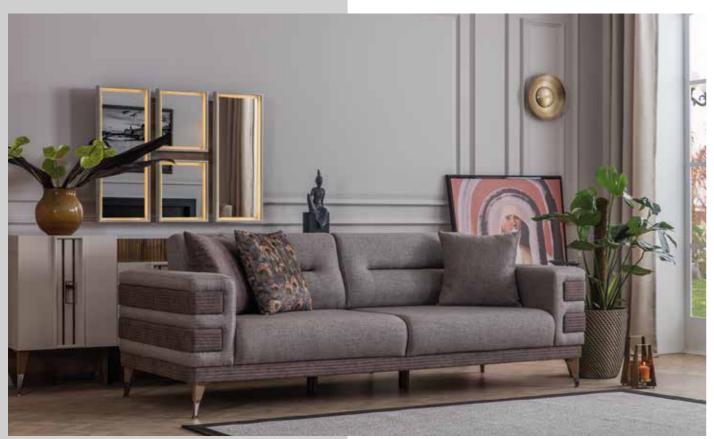

### **PANAMA**

Dining Room

3'lü. 3 Seater Berjer.Armchair. Orta Sehpa. Middle Table G/W D/D Y/H 231 82 93 76 95 80 110 45 70