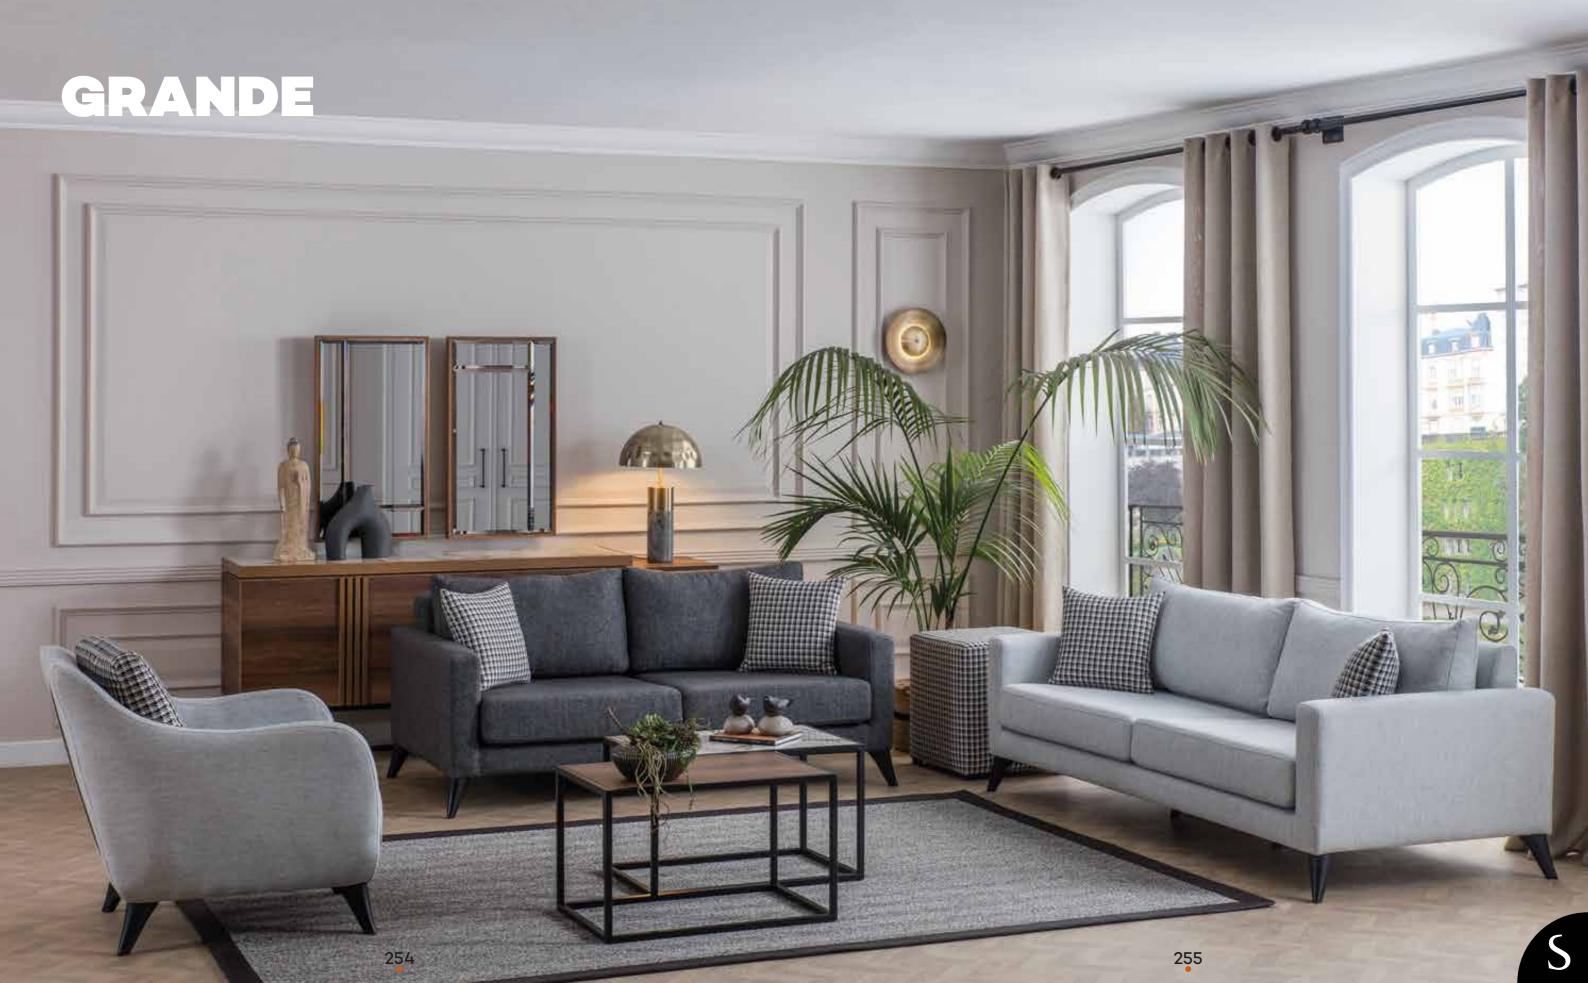

#### **GRANDE**

Sofa Set

|                                 | G/W | D/D | Y/H |
|---------------------------------|-----|-----|-----|
| <b>3'lü.</b> 3 Seater           | 178 | 79  | 91  |
| <b>Berjer.</b> Armchair.        | 74  | 83  | 90  |
| <b>Orta Sehpa.</b> Center Table | 115 | 45  | 90  |