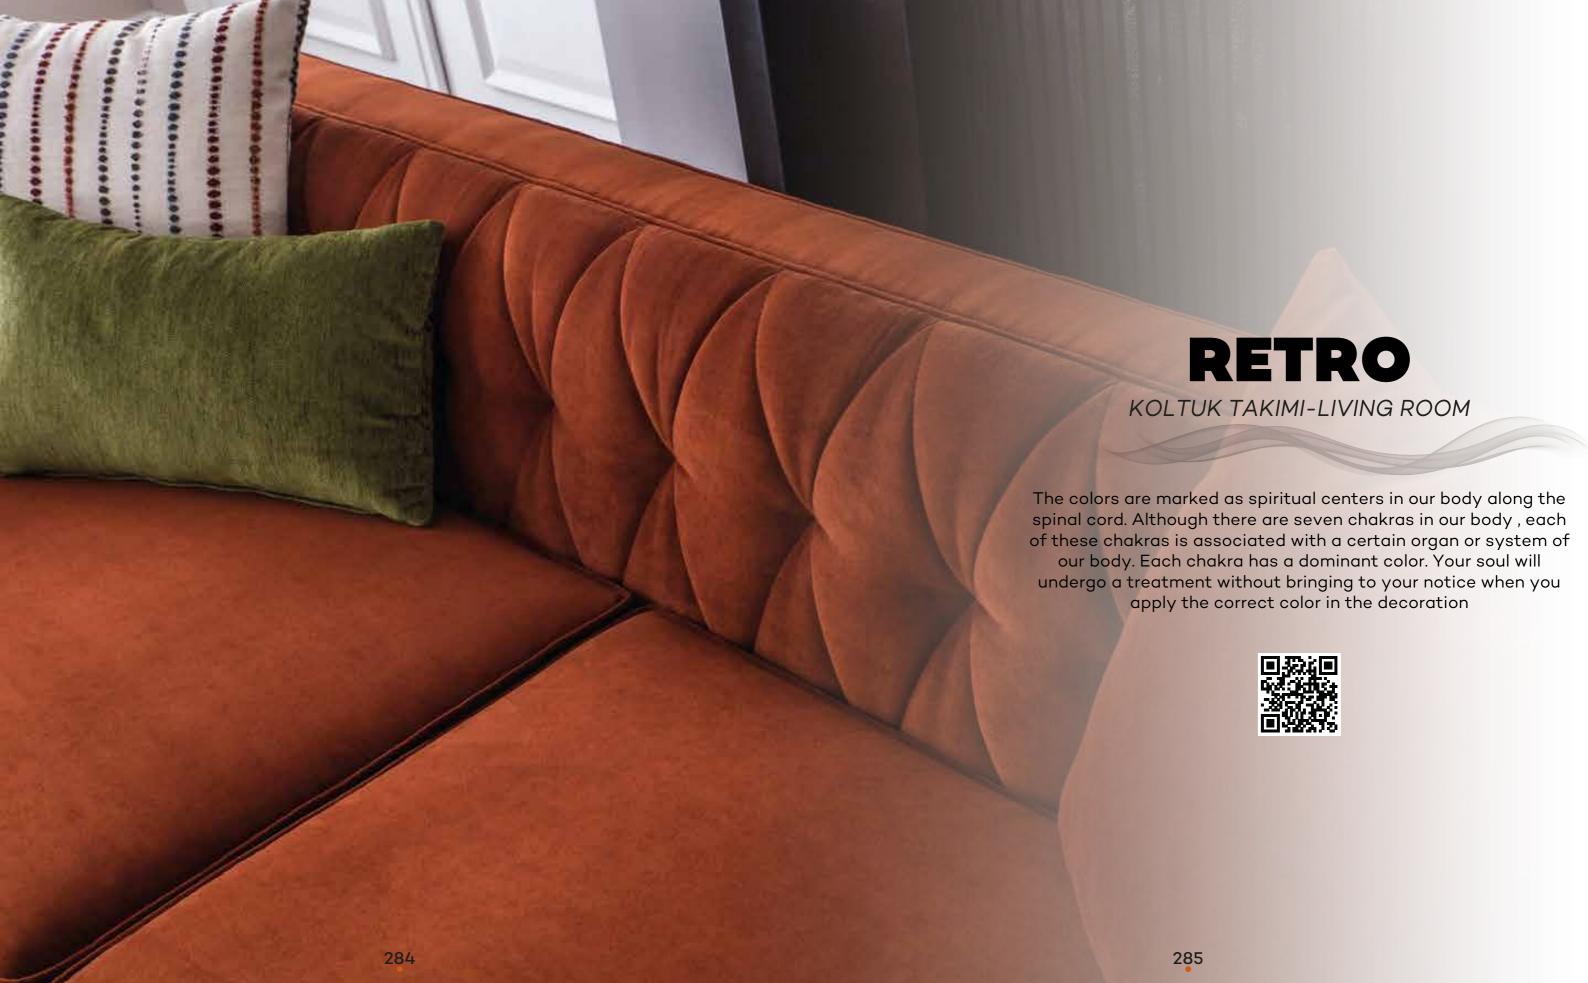

## **RETRO**

Sofa Set

**3'lü.** 3 Seater **Berjer.**Armchair.

| G/W | D/D | Y/H |
|-----|-----|-----|
| 222 | 72  | 84  |
| 71  | 97  | 84  |