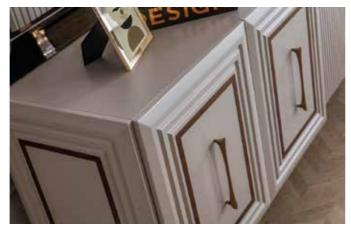

## **KOZGU** Wall Unit

Üst Modül.TV Top.
Alt Modül.TV Bottom.

| G/W | D/D | Υ/ |
|-----|-----|----|
| 207 | 25  | 76 |
| 210 | 45  | 40 |