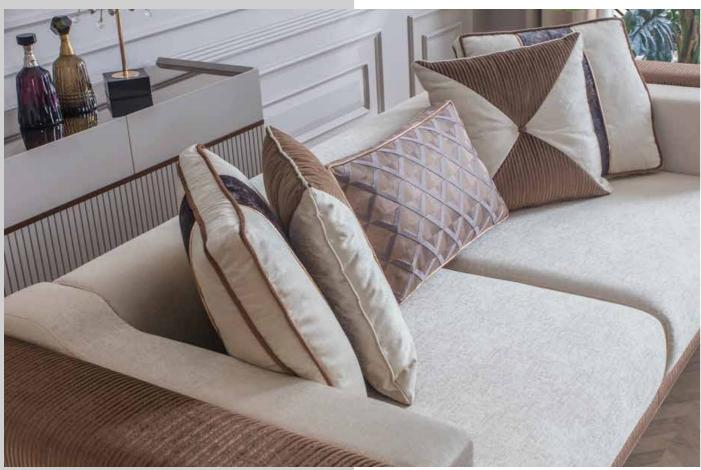

. 









Masa.Table. Konsol.Console. Konsol A.Console M. G/W D/D Y/H 170 90 79 205 43 83 84 5 85



















**Duvar Ünitesi.**Wall Unit. Vitrin.Showcase.

| G/W | D/D | Y/F |
|-----|-----|-----|
| 168 | 45  | 182 |
| 68  | 39  | 182 |

























G/W D/D Y/H **Dolap**.Wardrobe. Karyola.Bed. Şifonyer .Dresser. Komodin .Night Stand. 



























Yan Modül.Side Module.
Orta Modül.TV Bottom.

| G/W | D/D | Y/I |
|-----|-----|-----|
| 49  | 46  | 170 |
| 137 | 44  | 170 |











|                                  | G/W | D/D | Y/H |
|----------------------------------|-----|-----|-----|
| <b>3'lü.</b> 3 Seater            | 252 | 97  | 80  |
| Berjer.Armchair.                 | 92  | 94  | 82  |
| <b>Orta Sehpa.</b> Center Table. | 119 | 59  | 44  |





























|                          | G/W | D/D | Y/H |
|--------------------------|-----|-----|-----|
| <b>Dolap</b> . Wardrobe. | 256 | 66  | 210 |
| Karyola.Bed.             | 183 | 211 | 131 |
| Şifonyer .Dresser.       | 136 | 42  | 82  |
| Komodin .Night Stand.    | 60  | 42  | 48  |
| <b>Puf</b> .Pouf.        | 34  | 34  | 42  |









Masa.Table. Konsol.Console. Konsol A.Console M. G/W D/D Y/H 190 79 90 200 46 82 60 4 92



















**Üst Modül.**TV Top. **Alt Modül.**TV Bottom.

| G/W | D/D | Y/I |
|-----|-----|-----|
| 140 | 22  | 44  |
| 165 | 42  | 48  |

























G/W D/D Y/H **Dolap** .Wardrobe. Karyola.Bed. Şifonyer .Dresser. Komodin .Night Stand. **Puf** .Pouf. 









|                                         | G/W | D/D | Y/H |
|-