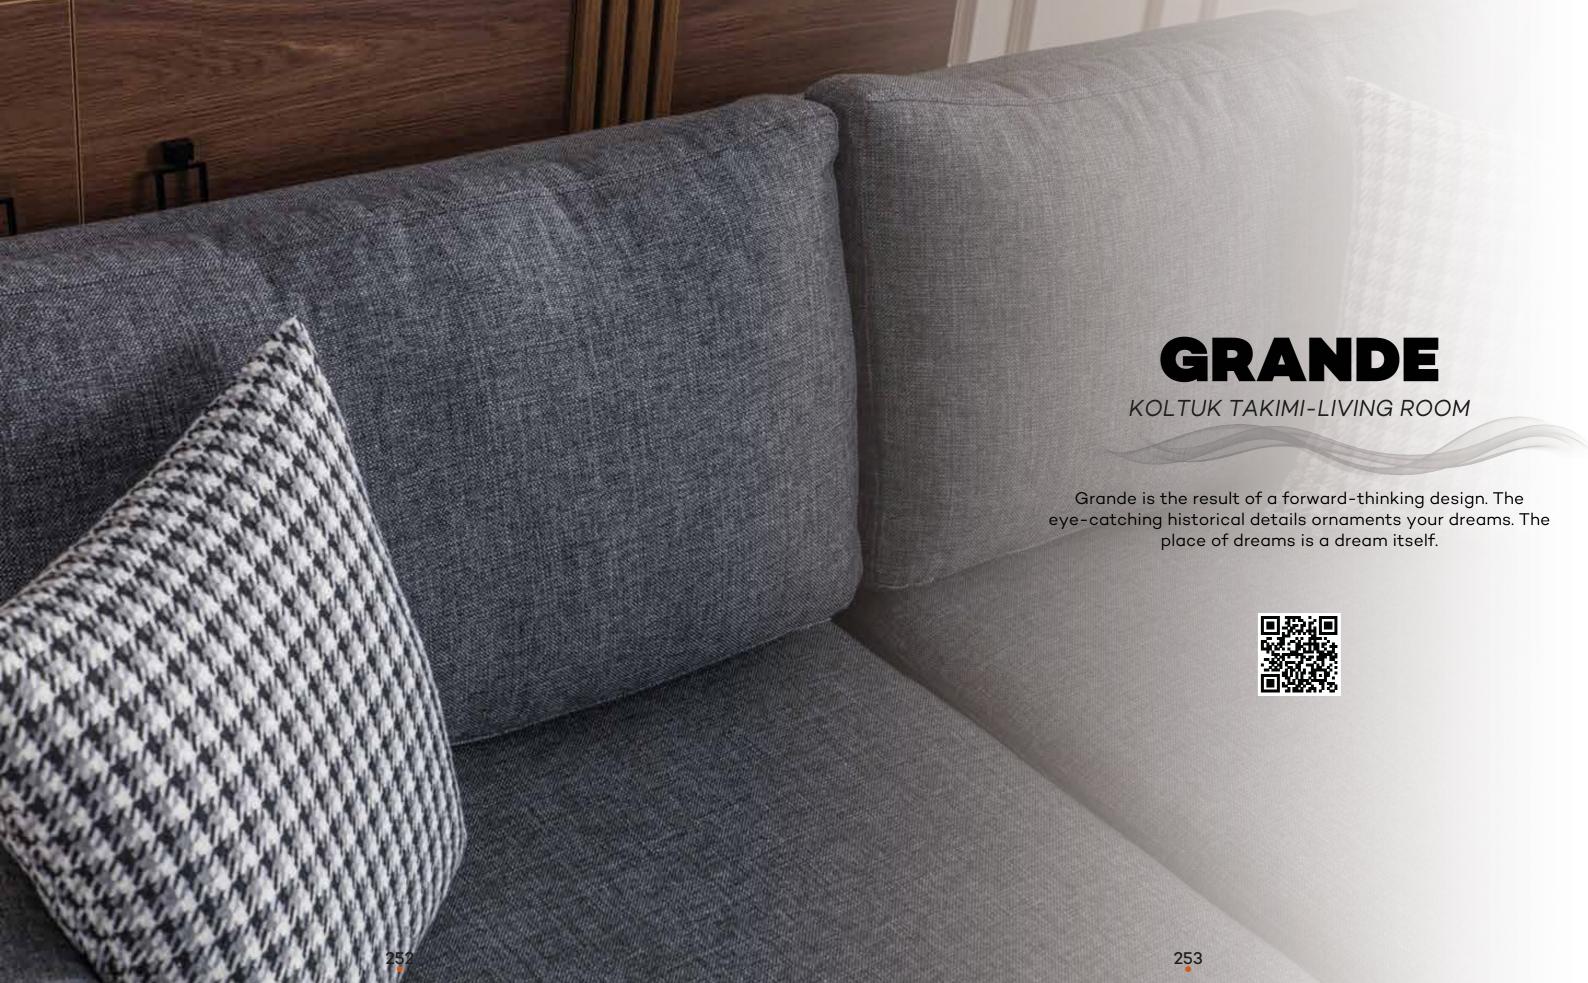

#### **GRANDE**

Sofa Set

|                                 | G/W | D/D | Y/H |
|---------------------------------|-----|-----|-----|
| <b>3'lü.</b> 3 Seater           | 178 | 79  | 91  |
| <b>Berjer.</b> Armchair.        | 74  | 83  | 90  |
| <b>Orta Sehpa.</b> Center Table | 115 | 45  | 90  |