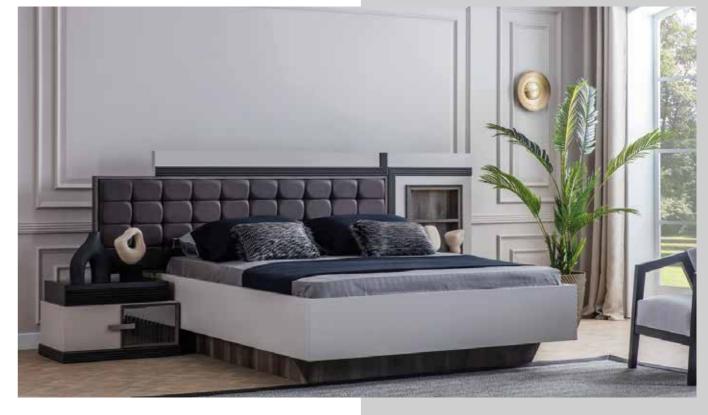

|                                    | G/W | D/D | Y/H |
|------------------------------------|-----|-----|-----|
| <b>Dolap</b> .Wardrobe.            | 259 | 71  | 227 |
| <b>Karyola</b> .Bed.               | 279 | 11  | 124 |
| <b>Şifonyer</b> .Dresser.          | 107 | 45  | 95  |
| <b>Şifonyer A</b> .Dresser Mirror. | 82  | 3   | 80  |
| <b>Komodin</b> .Night Stand.       | 72  | 49  | 45  |
| <b>Puf</b> .Pouf.                  | 35  | 43  | 48  |
| <b>Boy aynası</b> .Pier Glass.     | 43  | 46  | 181 |