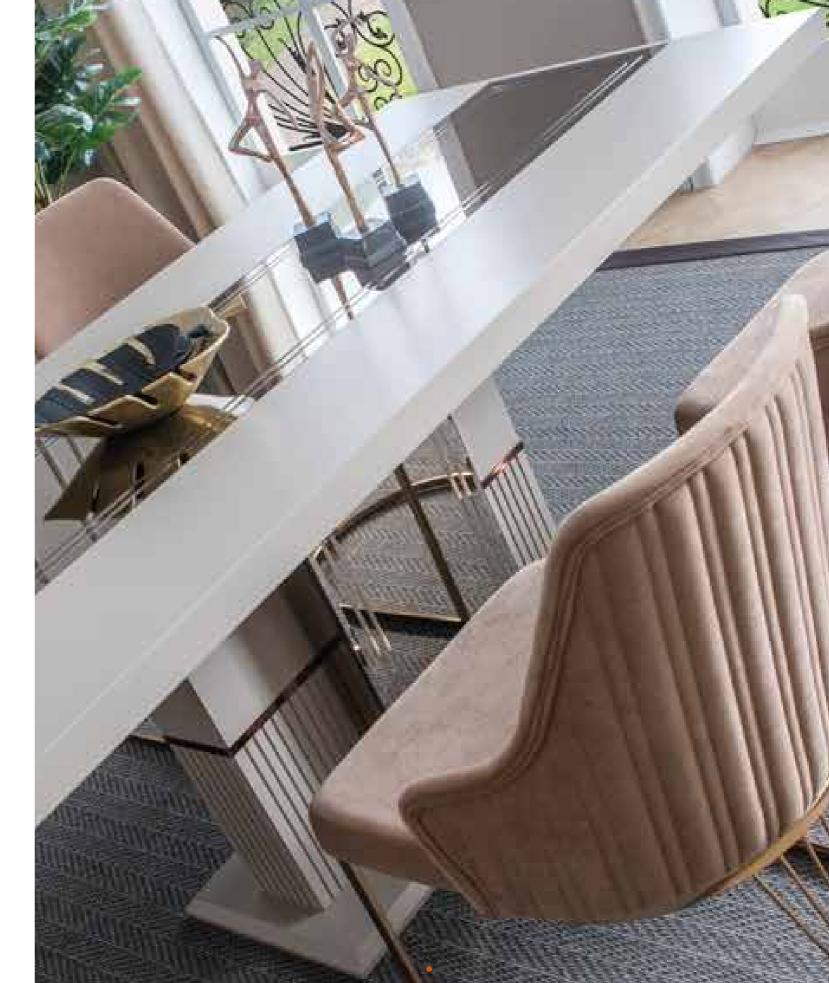

#### **KREMLIN**

Dining Room

| Masa.Table.         |  |
|---------------------|--|
| Konsol.Console.     |  |
| Konsol A. Console M |  |

G/W D/D Y/H 200 79 100 210 44 85 94 3 94