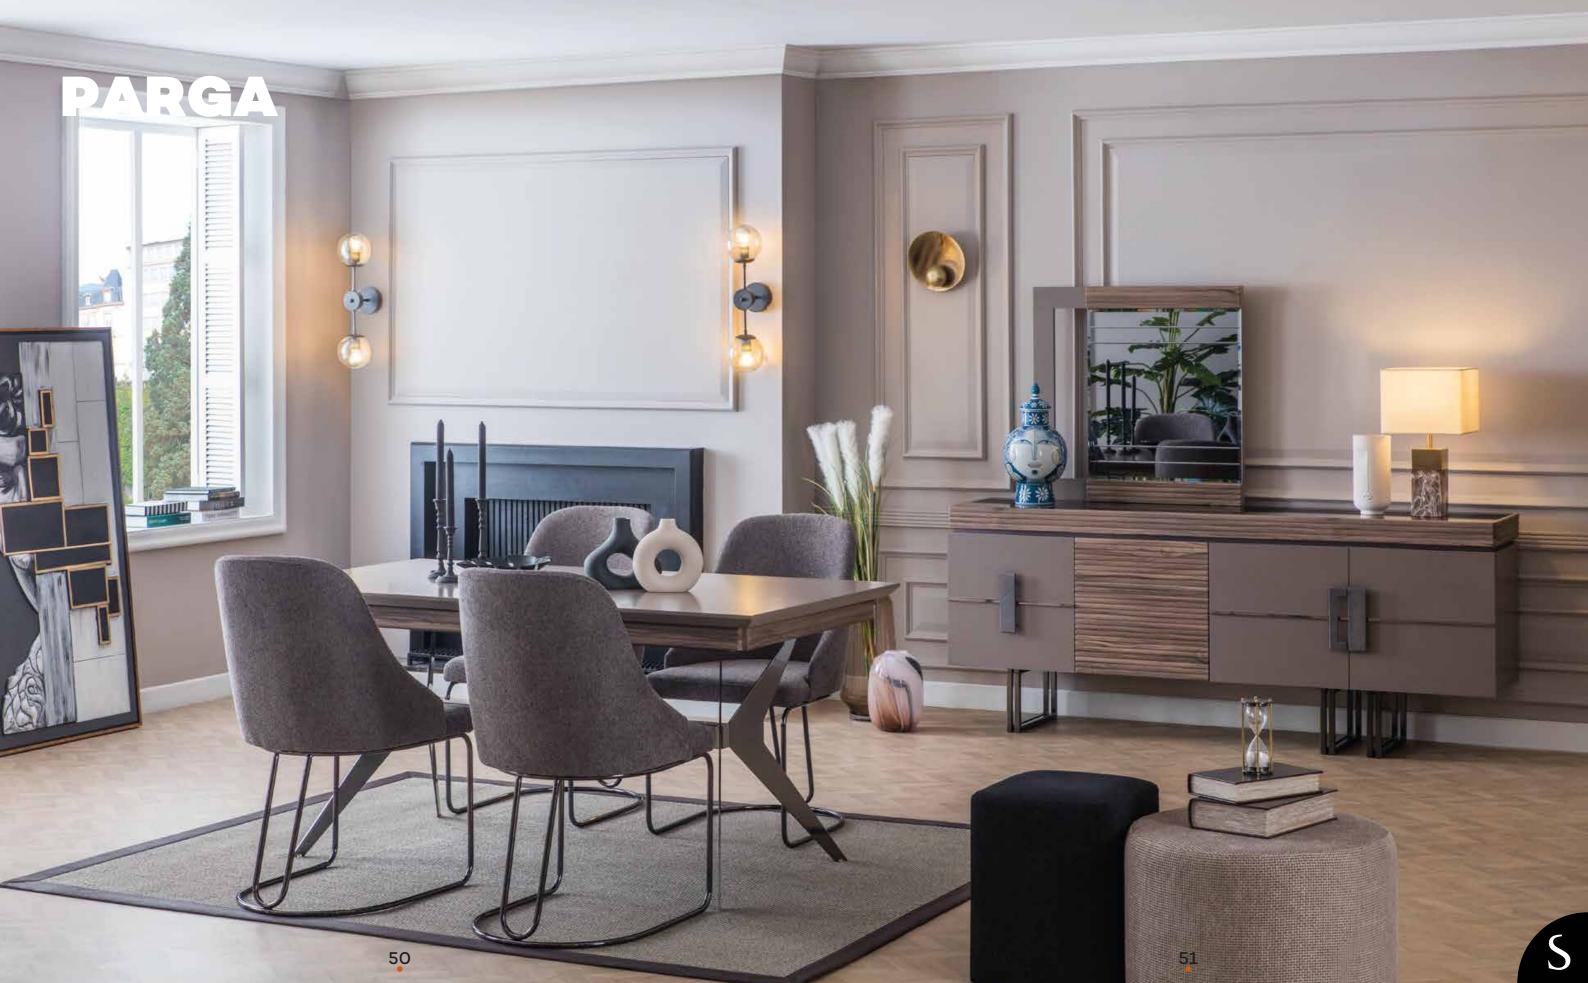

#### **KREMLIN**

Dining Room

| Masa.Table.         |  |
|---------------------|--|
| Konsol.Console.     |  |
| Konsol A. Console M |  |

G/W D/D Y/H 200 79 100 210 44 85 94 3 94

### **PANAMA**

Dining Room

Masa.Table.
Konsol.Console.
Konsol A.Console M.

G/W D/D Y/H 200 78 90 211 44 82 100 5 75