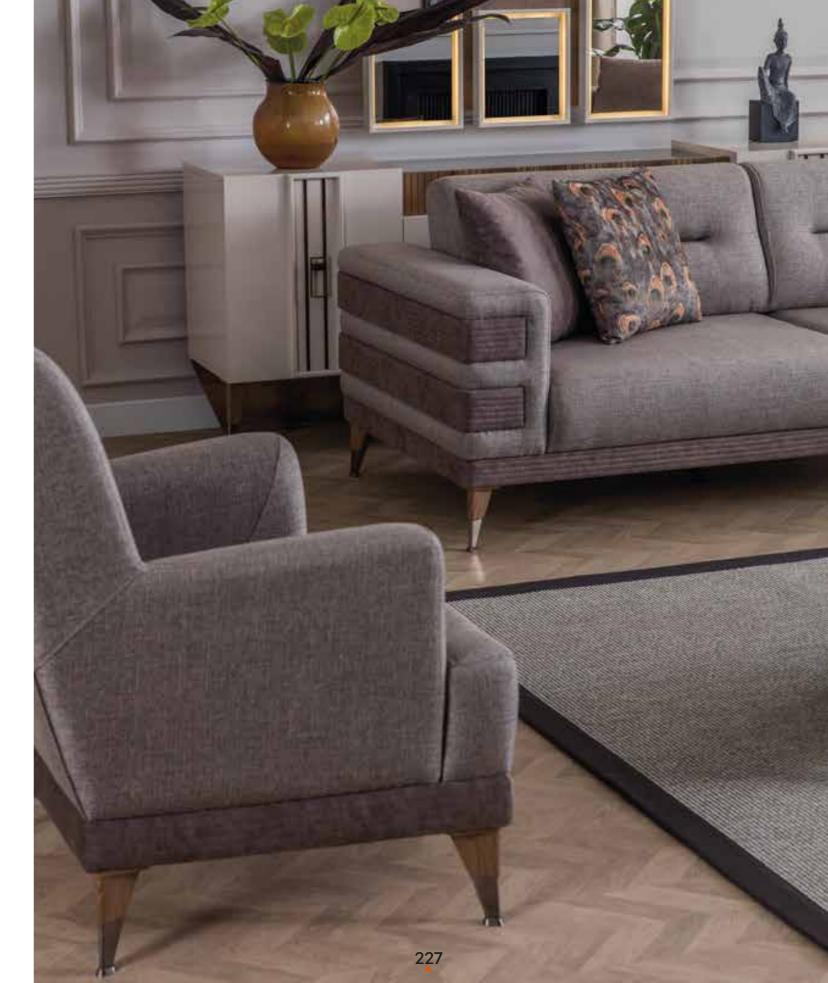

### **PANAMA**

Dining Room

Masa.Table.
Konsol.Console.
Konsol A.Console M.

G/W D/D Y/H 200 78 90 211 44 82 100 5 75

## S PANAMA Wall Unit

**Üst Modül.**TV Top. **Alt Modül.**TV Bottom.

| G/W | D/D | Y/ |
|-----|-----|----|
| 172 | 4   | 8  |
| 212 | 44  | 5  |

### **PANAMA**

Dining Room

3'lü. 3 Seater Berjer.Armchair. Orta Sehpa. Middle Table G/W D/D Y/H 231 82 93 76 95 80 110 45 70