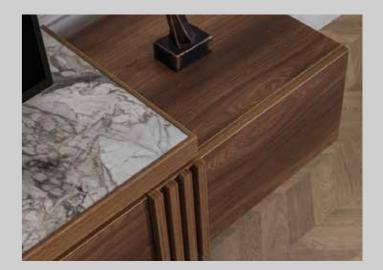

#### **GRANDE**

Dining Room

|                     | G/W | D/D | Y/H |
|---------------------|-----|-----|-----|
| Masa.Table.         | 170 | 79  | 90  |
| Konsol.Console.     | 203 | 43  | 81  |
| Konsol A.Console M. | 102 | 5   | 86  |

**Tv Ünitesi.** TV Unıt.

| G/W | D/D | Y/H |
|-----|-----|-----|
| 180 | 43  | 54  |