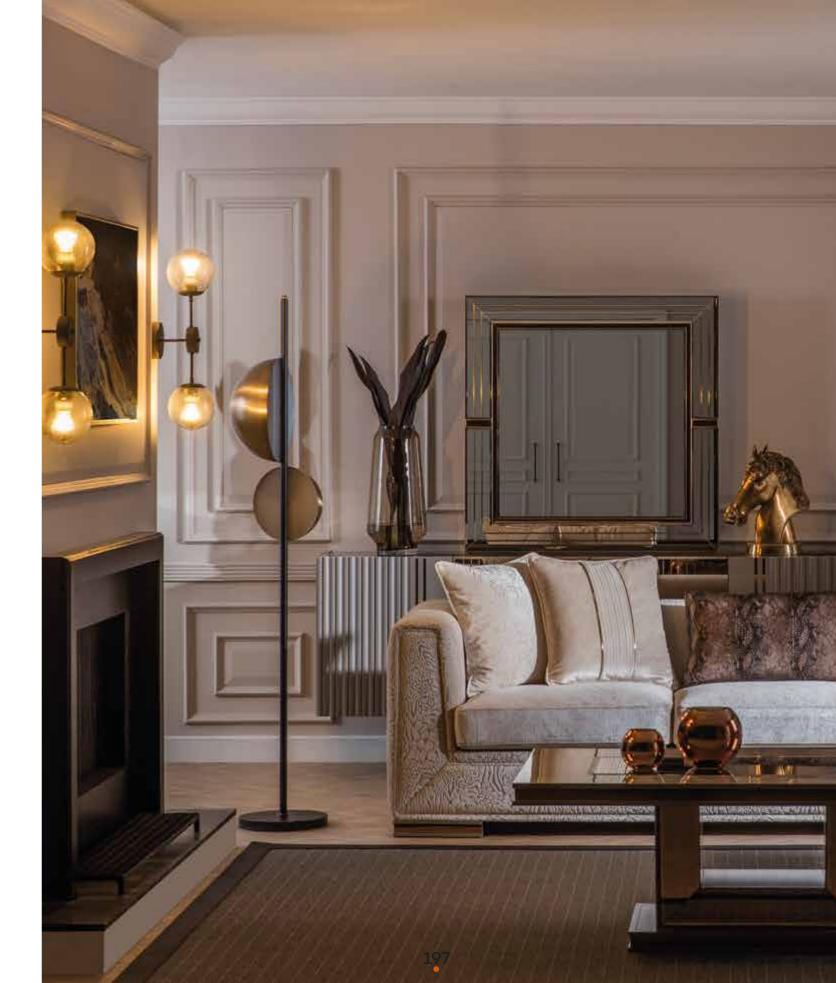

# S BARON Wall Unit

**Tv Ünitesi.**TV Unit.

| G/W | D/D | Y/F |
|-----|-----|-----|
| 233 | 49  | 167 |

Dining Room

|                            | G/W | D/D | Y/H |
|----------------------------|-----|-----|-----|
| <b>Dolap</b> .Wardrobe.    | 253 | 66  | 215 |
| Karyola.Bed.               | 228 | 213 | 75  |
| Şifonyer .Dresser.         | 141 | 44  | 90  |
| Şifonyer A.Dresser Mirror. | 96  | 4   | 80  |
| Komodin .Night Stand.      | 65  | 43  | 51  |
| <b>Puf</b> .Pouf.          | 35  | 43  | 48  |