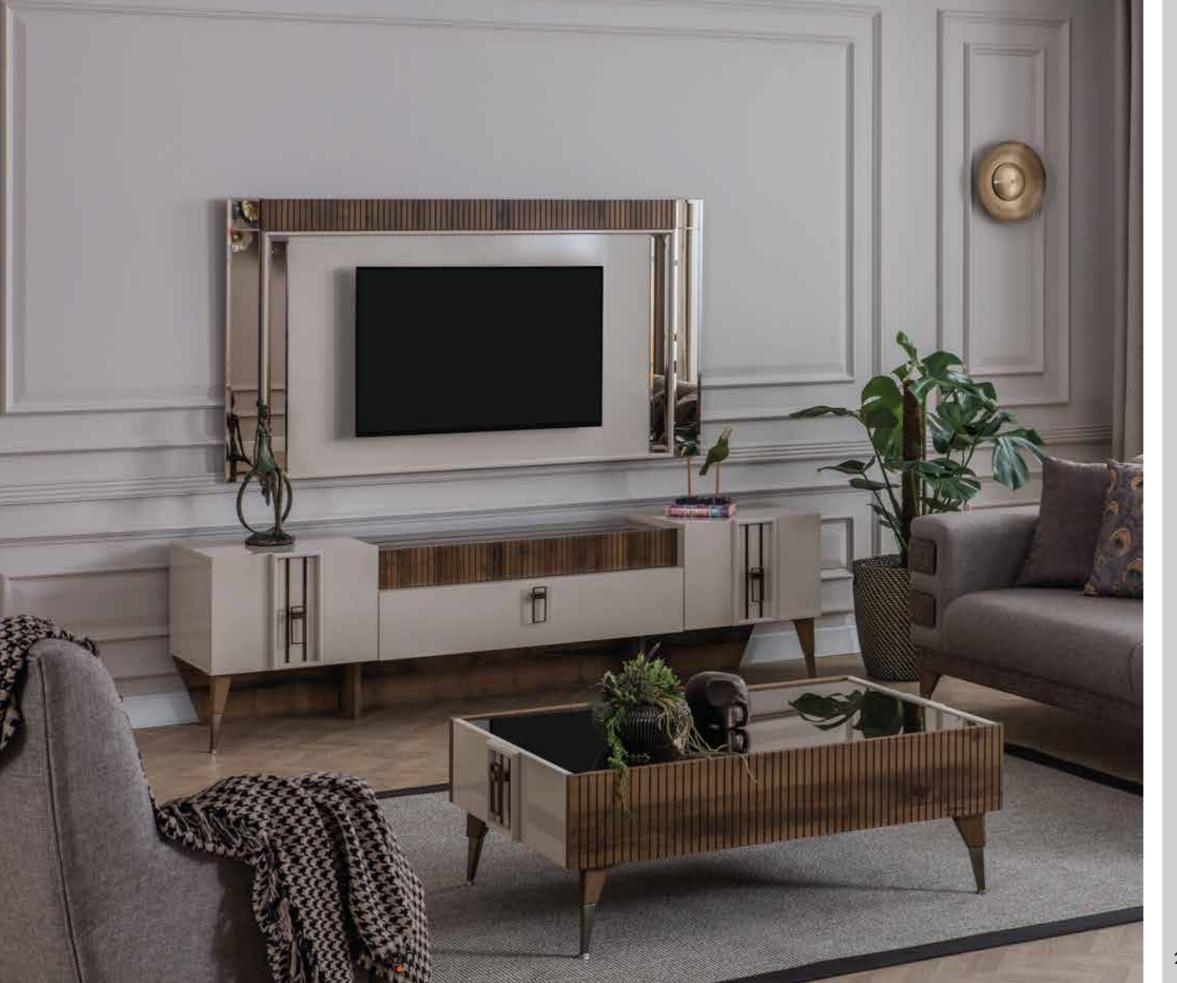

### **PANAMA**

Dining Room

Masa.Table.
Konsol.Console.
Konsol A.Console M.

G/W D/D Y/H 200 78 90 211 44 82 100 5 75

## S PANAMA Wall Unit

**Üst Modül.**TV Top. **Alt Modül.**TV Bottom.

| G/W | D/D | Y/ |
|-----|-----|----|
| 172 | 4   | 8  |
| 212 | 44  | 5  |

### **PANAMA**

Dining Room

3'lü. 3 Seater Berjer.Armchair. Orta Sehpa. Middle Table G/W D/D Y/H 231 82 93 76 95 80 110 45 70