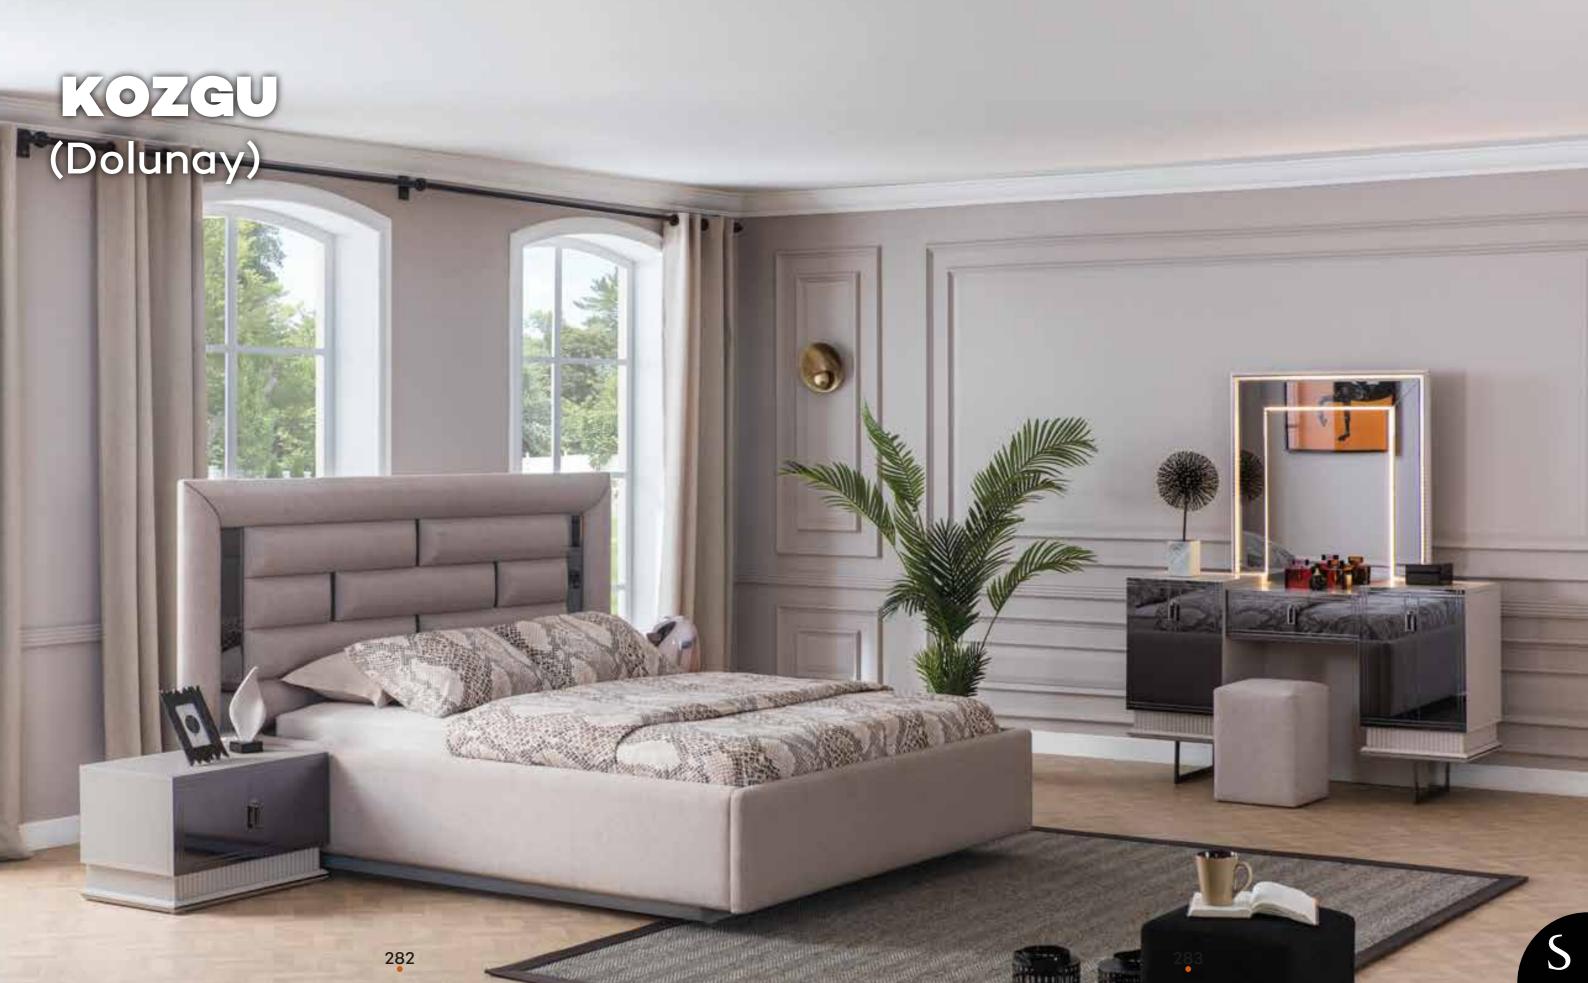

# KOZGU (Dolunay) Bedroom

G/W D/D Y/H **Tek Kapılı Dolap**.Single Door Wardrobe. 60 220 Çift Kapılı Dolap.Double Door Wardrobe. 85 60 220 Karyola.Bed. 240 216 140 Şifonyer .Dresser. 47 172 150 Komodin .Night Stand. 68 44