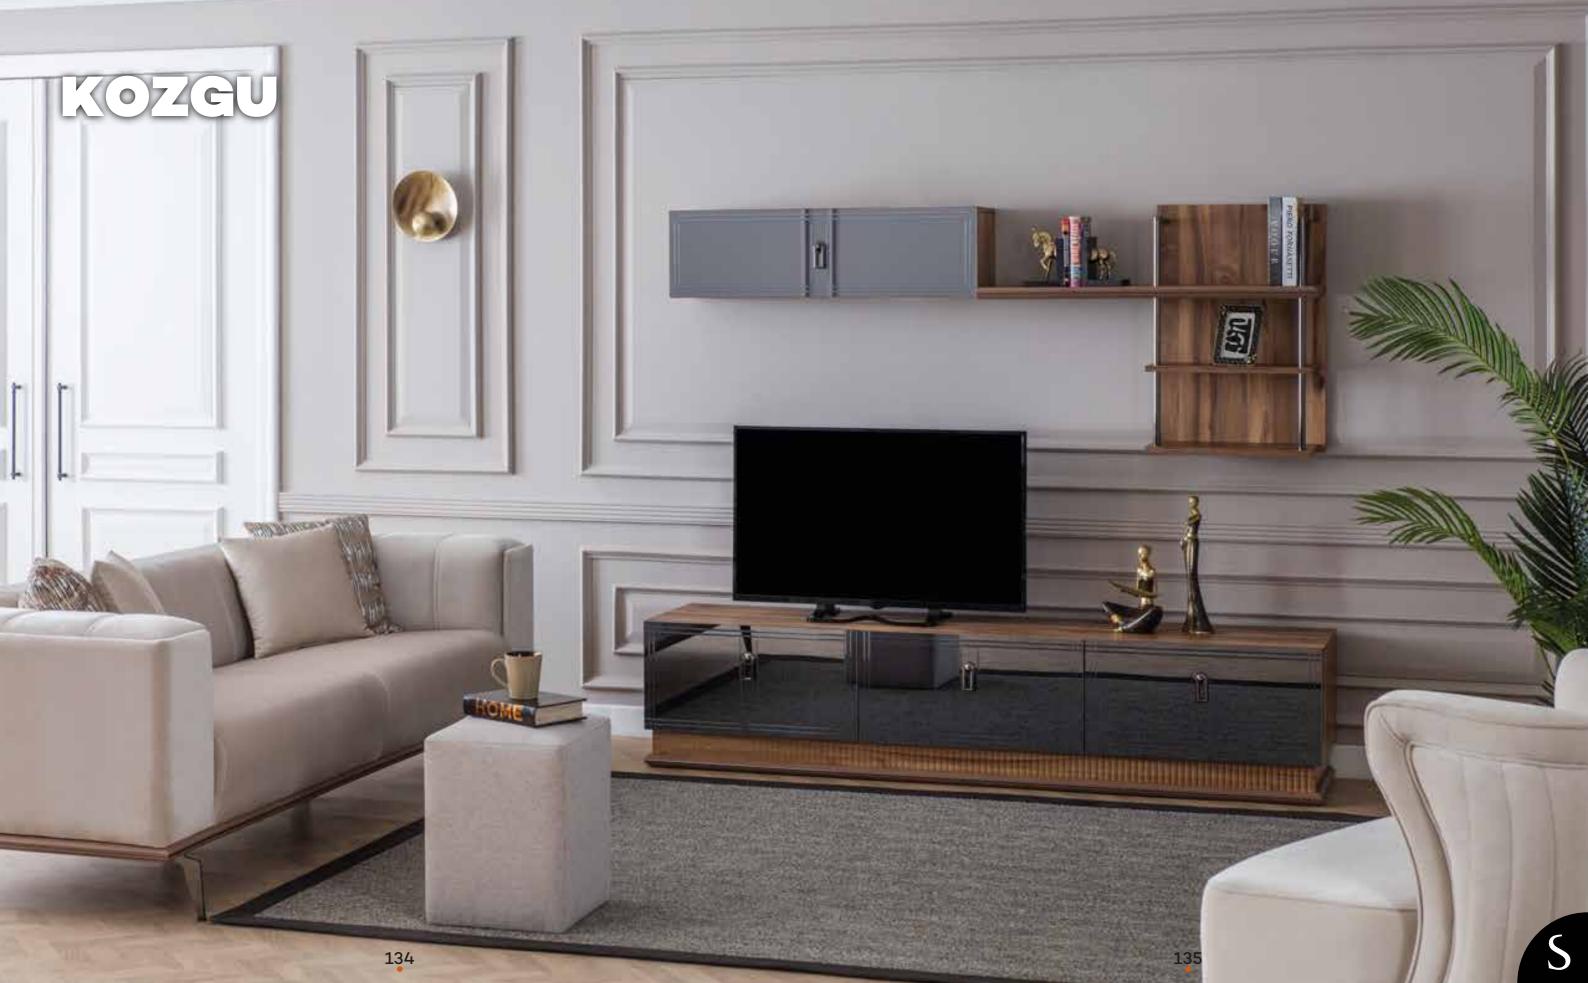

## **KOZGU** Wall Unit

Üst Modül.TV Top.
Alt Modül.TV Bottom.

| G/W | D/D | Υ/ |
|-----|-----|----|
| 207 | 25  | 76 |
| 210 | 45  | 40 |