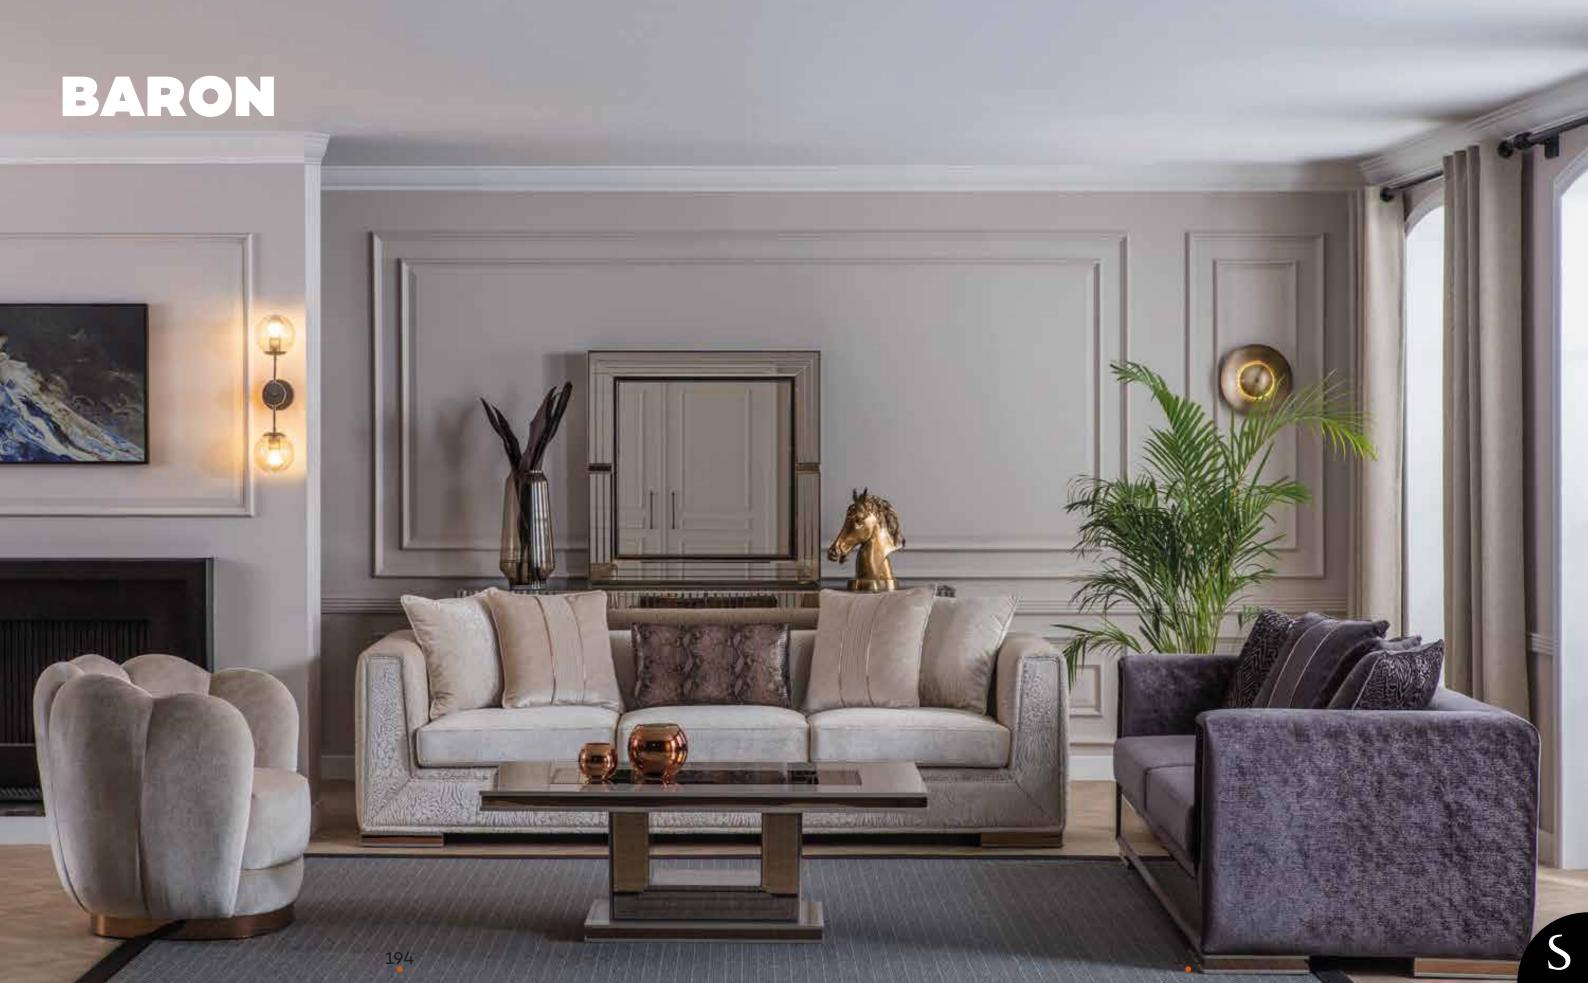

#### **KREMLIN**

Sofa Set

|                                  | G/W | D/D | Y/F |
|----------------------------------|-----|-----|-----|
| <b>3'lü.</b> 3 Seater            | 232 | 108 | 216 |
| <b>Berjer.</b> Armchair.         | 90  | 88  | 94  |
| <b>Orta Sehpa.</b> Center Table. | 117 | 73  | 45  |