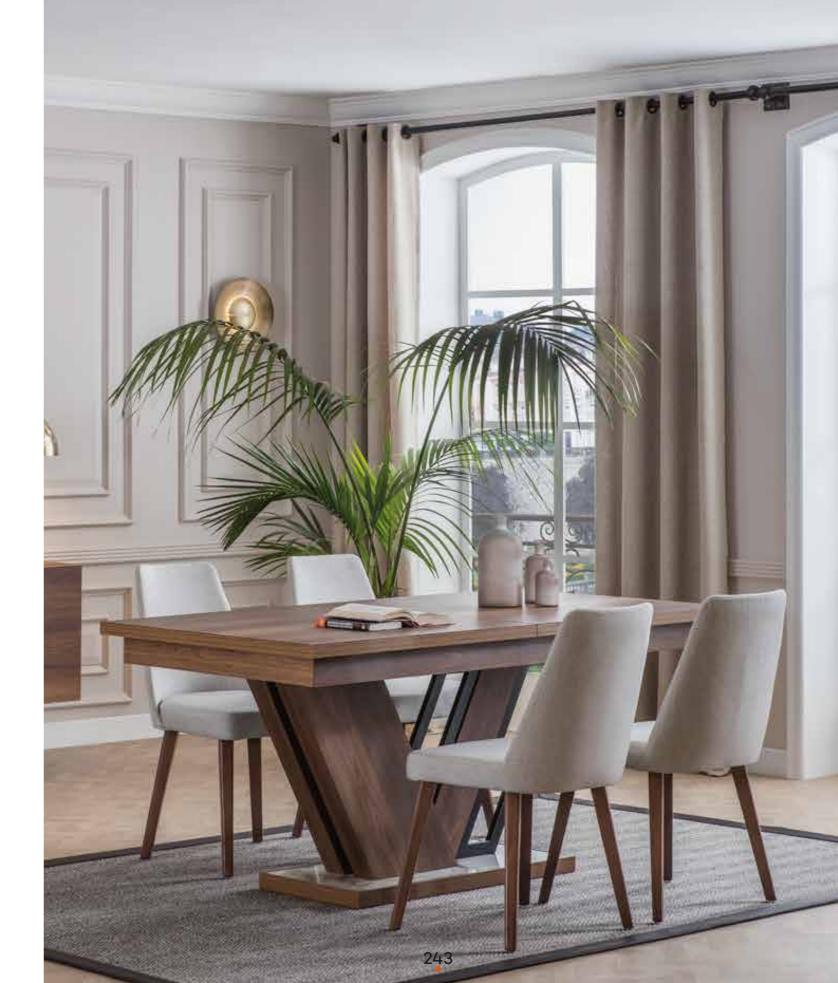

#### **GRANDE**

Dining Room

|                     | G/W | D/D | Y/H |
|---------------------|-----|-----|-----|
| Masa.Table.         | 170 | 79  | 90  |
| Konsol.Console.     | 203 | 43  | 81  |
| Konsol A.Console M. | 102 | 5   | 86  |

**Tv Ünitesi.** TV Unıt.

| G/W | D/D | Y/H |
|-----|-----|-----|
| 180 | 43  | 54  |