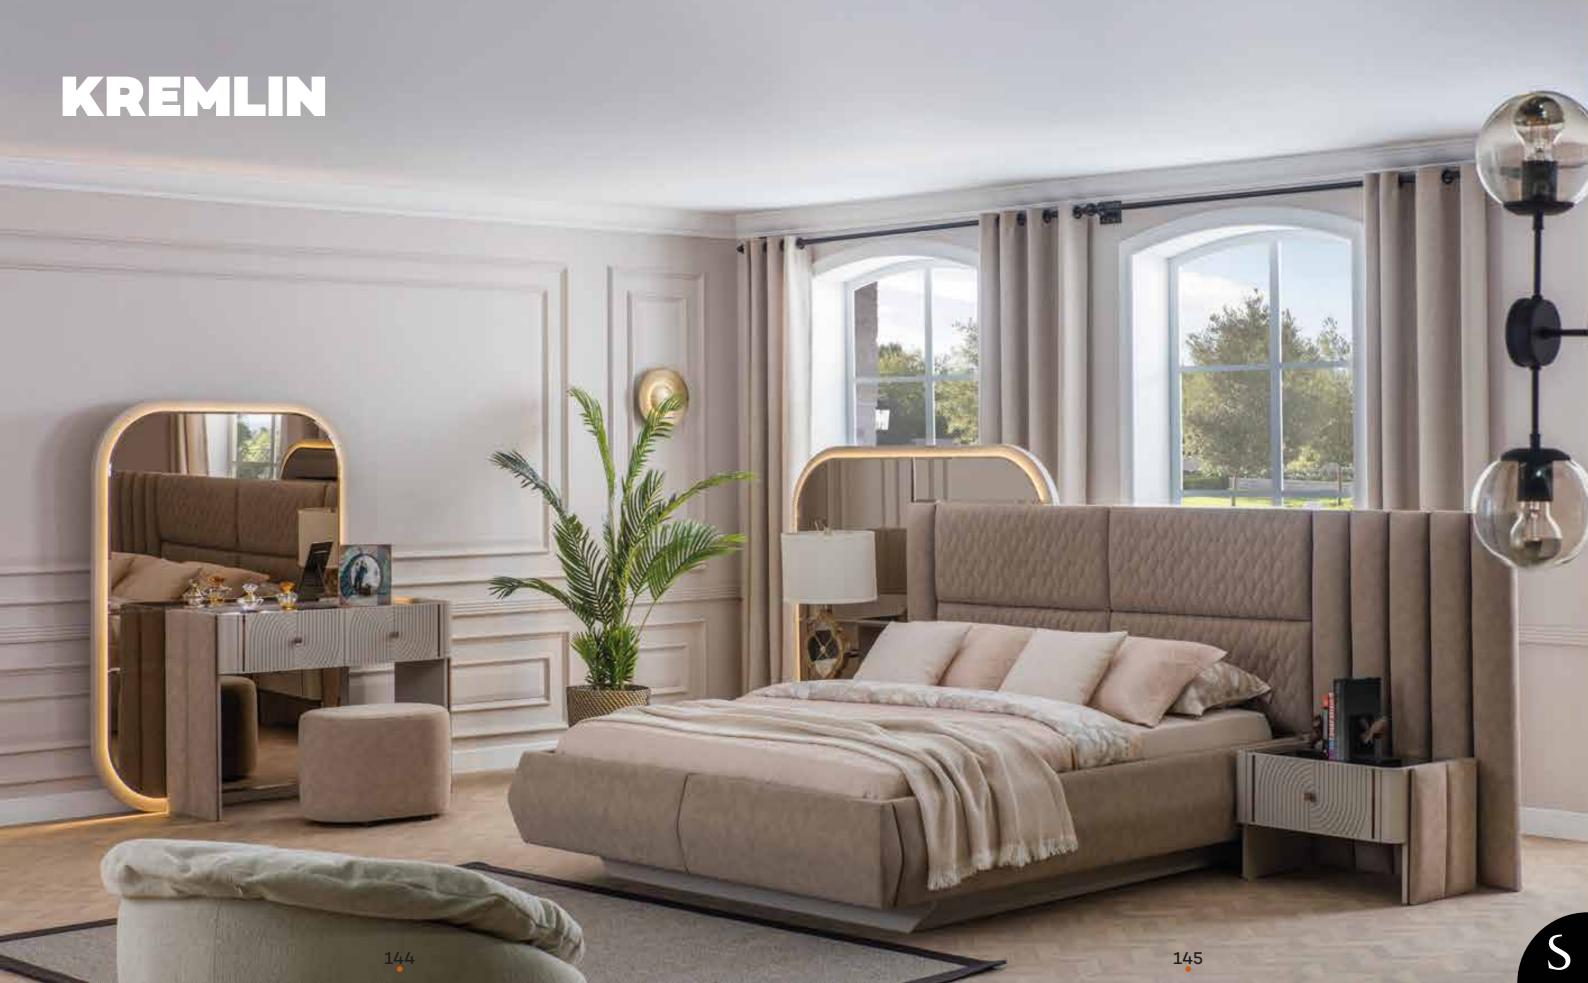

#### **KREMLIN**

Dining Room

| Masa.Table.         |  |
|---------------------|--|
| Konsol.Console.     |  |
| Konsol A. Console M |  |

G/W D/D Y/H 200 79 100 210 44 85 94 3 94

## **KREMLIN** Wall Unit

Üst Modül.TV Top.

Alt Modül.TV Bottom.

| G/W | D/D | Y/F |
|-----|-----|-----|
| 214 | 29  | 100 |
| 230 | 44  | 53  |

#### **KREMLIN**

Sofa Set

|                                  | G/W | D/D | Y/F |
|----------------------------------|-----|-----|-----|
| <b>3'lü.</b> 3 Seater            | 232 | 108 | 216 |
| <b>Berjer.</b> Armchair.         | 90  | 88  | 94  |
| <b>Orta Sehpa.</b> Center Table. | 117 | 73  | 45  |