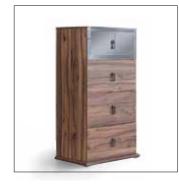

# ÇAMASIRLIK / CHEST OF DRAWERS

**BOSS** G/W:70 Y/H:118 D/D:42

**PARGA**G/W:70 Y/H:112 D/D:43

**ELIZA**G/W:66 Y/H:120 D/D:42

**LUCCA**G/W:60 Y/H:105 D/D:42

**KOZGU**G/W:70 Y/H:126 D/D:45

**KREMLIN**G/W:70 Y/H:108 D/D:44