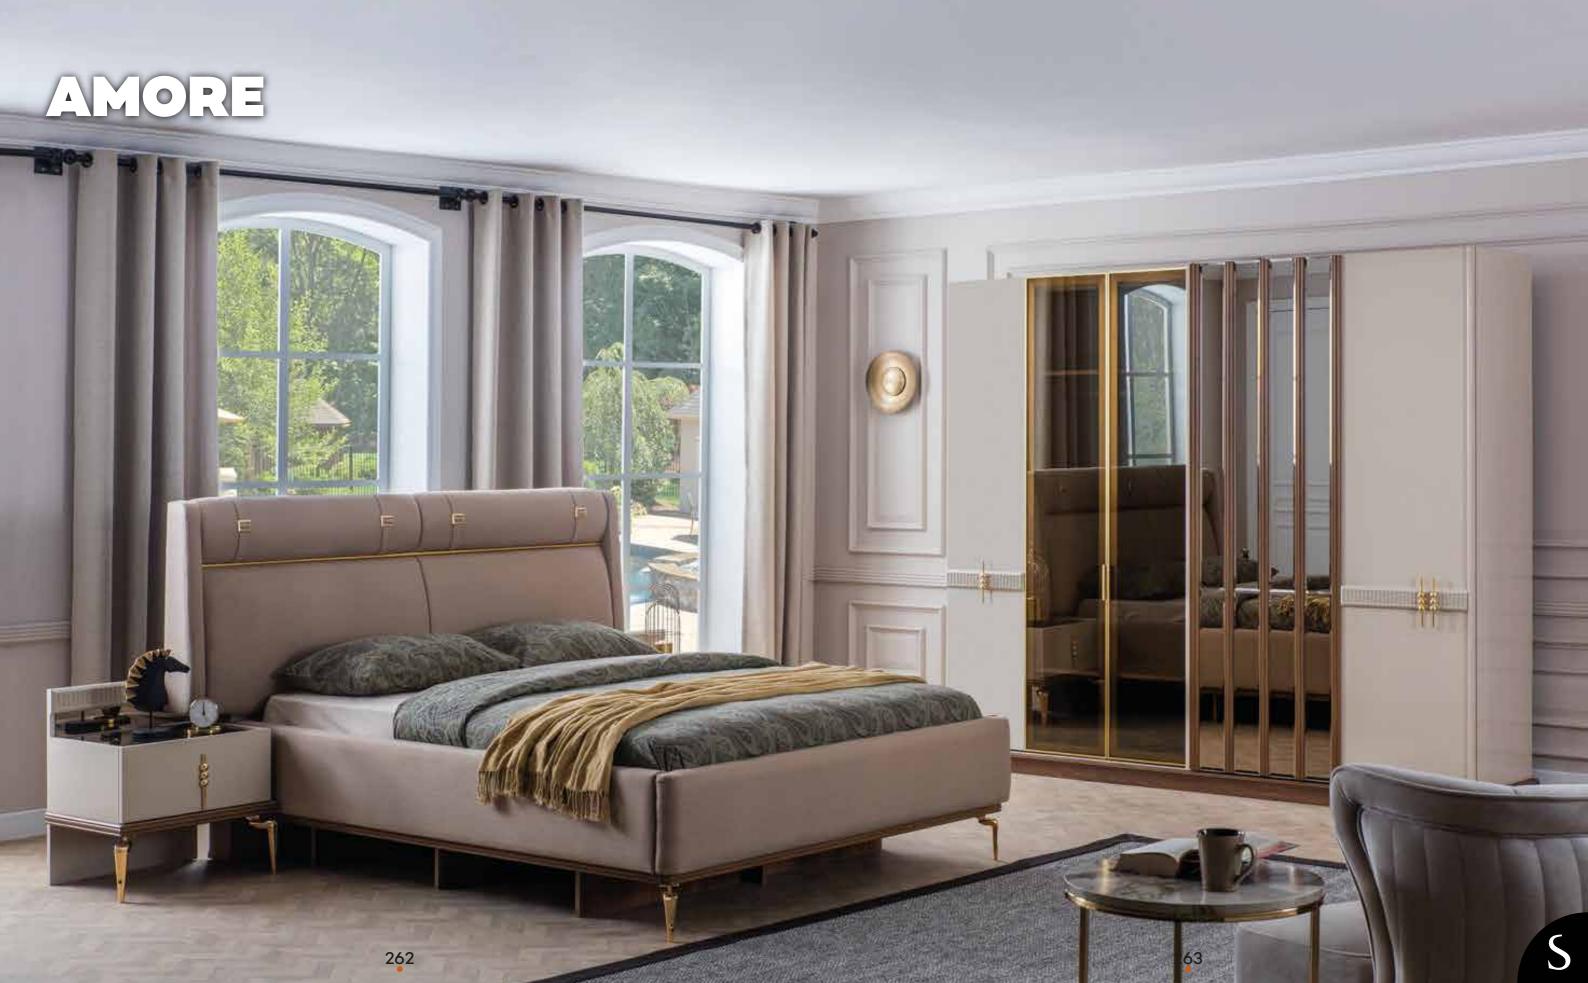

|                                   | G/W | D/D | Y/H |
|-----------------------------------|-----|-----|-----|
| <b>Dolap</b> . Wardrobe.          | 254 | 67  | 216 |
| <b>Karyola</b> .Bed.              | 212 | 210 | 124 |
| <b>Şifonyer</b> .Dresser.         | 136 | 47  | 90  |
| <b>Şifonyer A</b> .DresserMirror. | 68  | 4   | 90  |
| <b>Komodin</b> .Night Stand.      | 62  | 47  | 65  |
| <b>Puf</b> .Pouf.                 | 35  | 43  | 48  |
|                                   |     |     |     |

|                                    | G/W | D/D | Y/H |
|------------------------------------|-----|-----|-----|
| <b>Dolap</b> .Wardrobe.            | 259 | 71  | 227 |
| <b>Karyola</b> .Bed.               | 279 | 11  | 124 |
| <b>Şifonyer</b> .Dresser.          | 107 | 45  | 95  |
| <b>Şifonyer A</b> .Dresser Mirror. | 82  | 3   | 80  |
| <b>Komodin</b> .Night Stand.       | 72  | 49  | 45  |
| <b>Puf</b> .Pouf.                  | 35  | 43  | 48  |
| <b>Boy aynası</b> .Pier Glass.     | 43  | 46  | 181 |