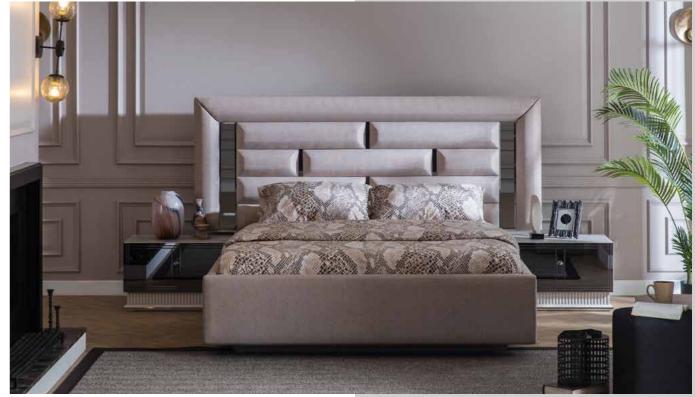

# KOZGU (Dolunay) Bedroom

G/W D/D Y/H **Tek Kapılı Dolap**.Single Door Wardrobe. 60 220 Çift Kapılı Dolap.Double Door Wardrobe. 85 60 220 Karyola.Bed. 240 216 140 Şifonyer .Dresser. 47 172 150 Komodin .Night Stand. 68 44