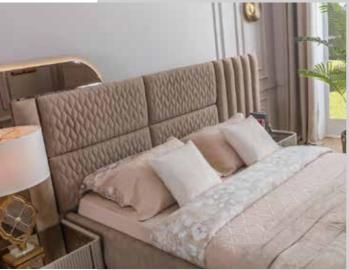

#### **KREMLIN**

Dining Room

| Masa.Table.         |  |
|---------------------|--|
| Konsol.Console.     |  |
| Konsol A. Console M |  |

G/W D/D Y/H 200 79 100 210 44 85 94 3 94

## **KREMLIN** Wall Unit

Üst Modül.TV Top.

Alt Modül.TV Bottom.

| G/W | D/D | Y/F |
|-----|-----|-----|
| 214 | 29  | 100 |
| 230 | 44  | 53  |

#### **KREMLIN**

Sofa Set

|                                  | G/W | D/D | Y/F |
|----------------------------------|-----|-----|-----|
| <b>3'lü.</b> 3 Seater            | 232 | 108 | 216 |
| <b>Berjer.</b> Armchair.         | 90  | 88  | 94  |
| <b>Orta Sehpa.</b> Center Table. | 117 | 73  | 45  |