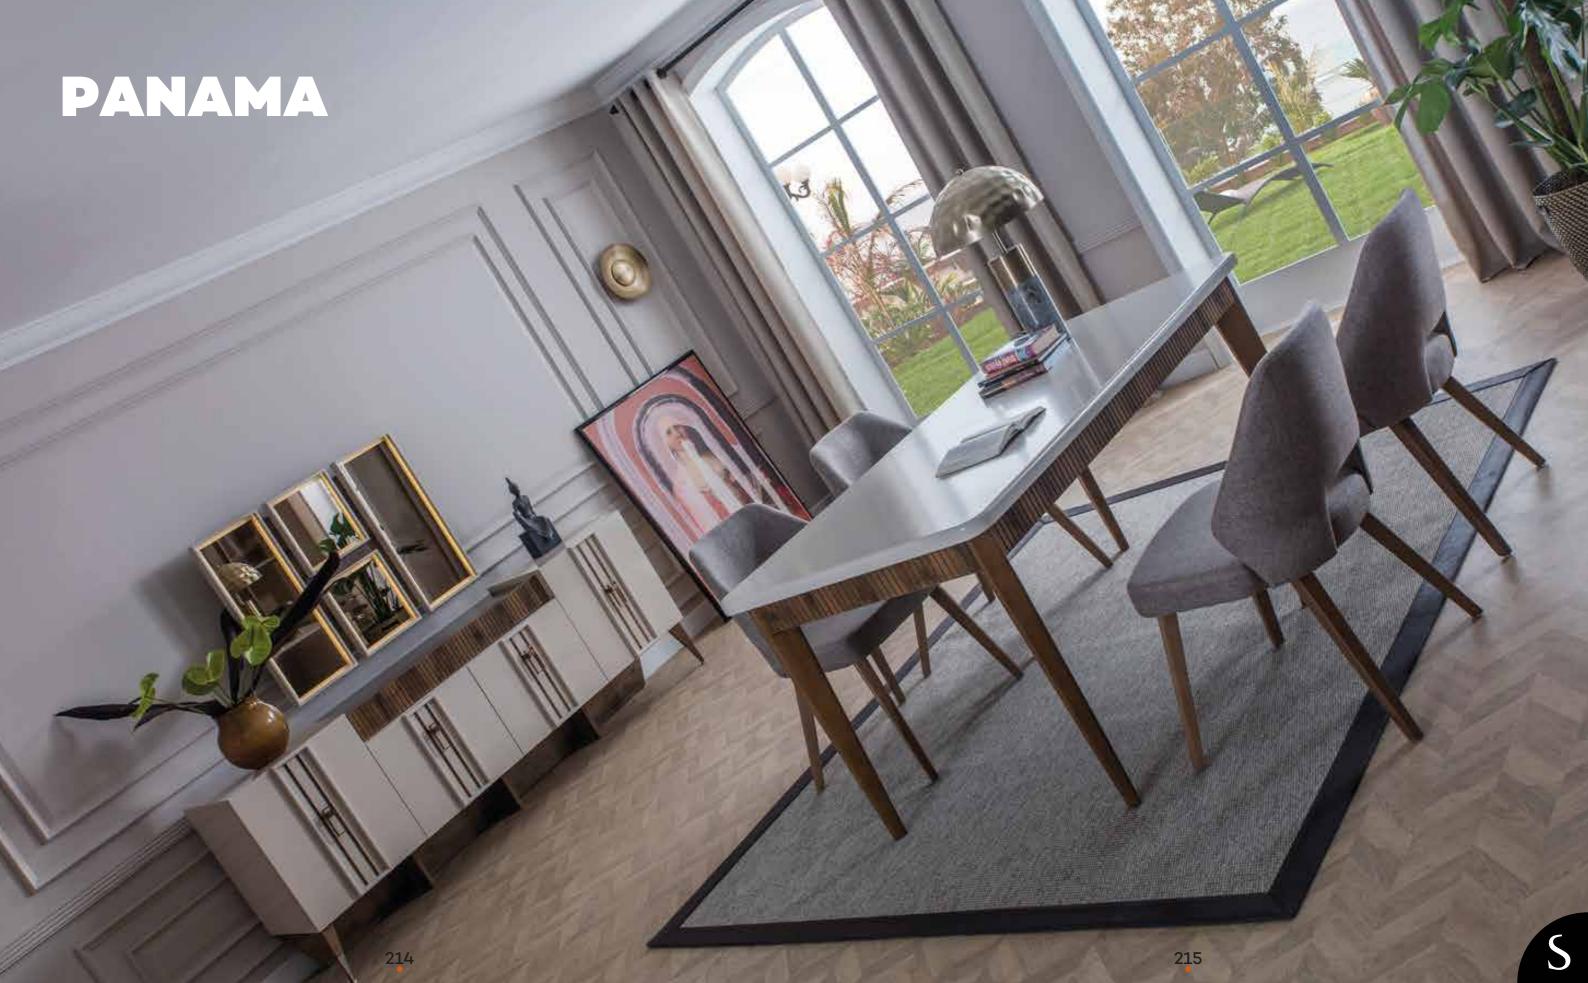

### **PANAMA**

Dining Room

Masa.Table.
Konsol.Console.
Konsol A.Console M.

G/W D/D Y/H 200 78 90 211 44 82 100 5 75

### **PANAMA**

Dining Room

3'lü. 3 Seater Berjer.Armchair. Orta Sehpa. Middle Table G/W D/D Y/H 231 82 93 76 95 80 110 45 70