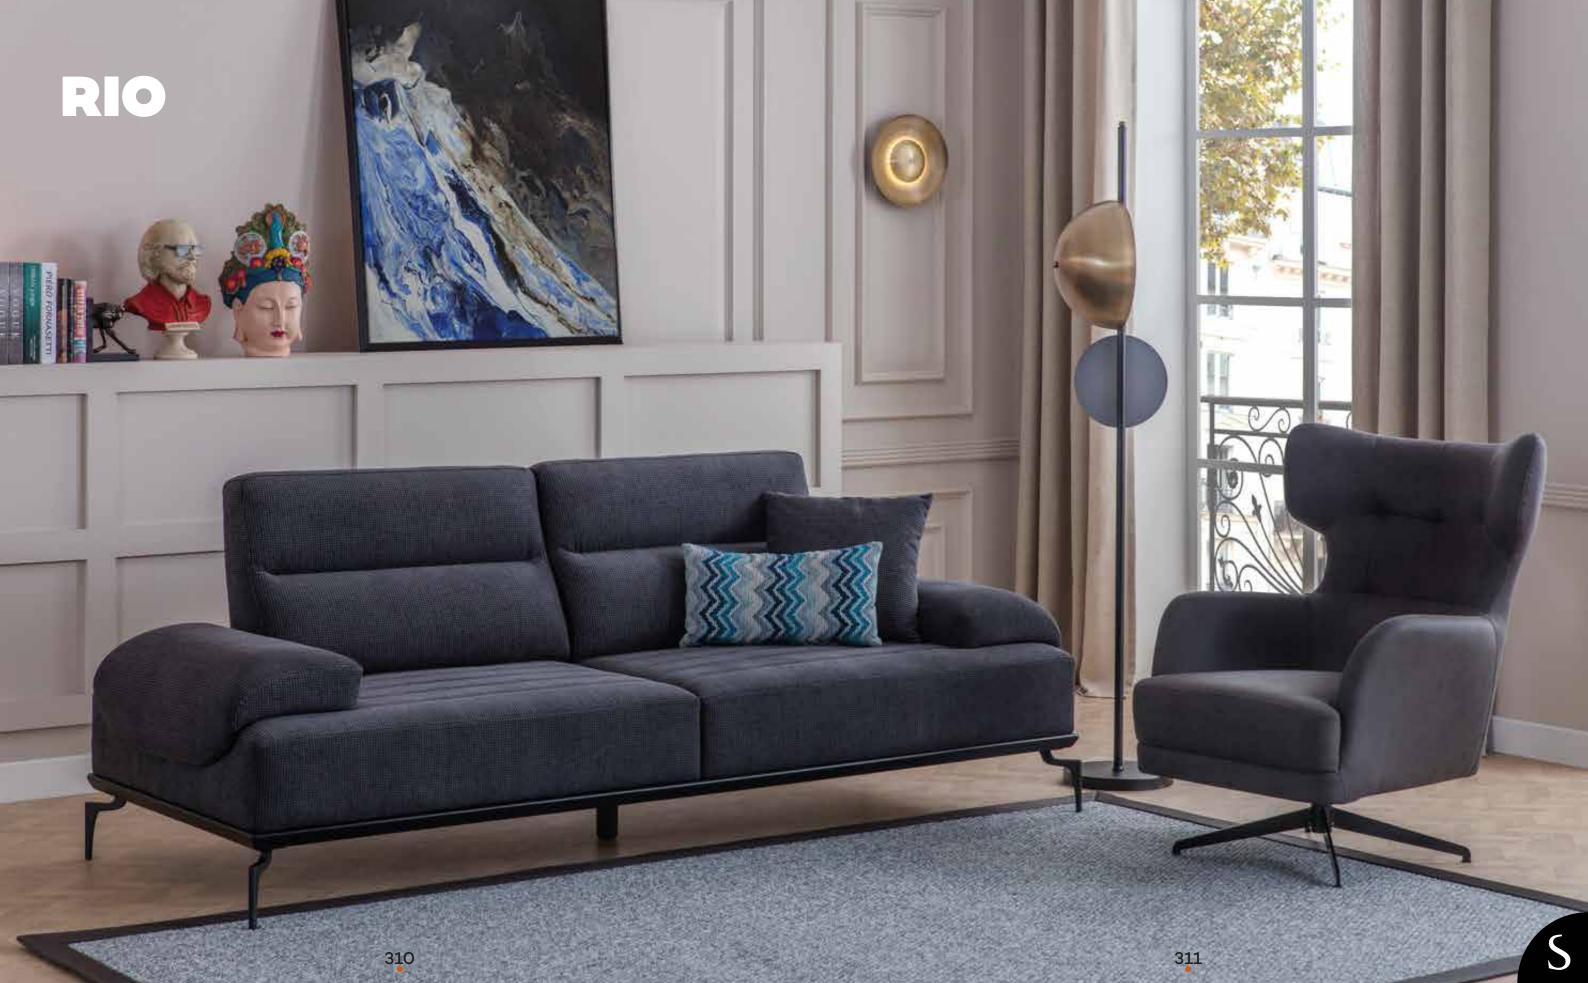

b>Şifonyer A</b> .Dresser Mirror. | 82  | 3   | 80  |
| <b>Komodin</b> .Night Stand.       | 72  | 49  | 45  |
| <b>Puf</b> .Pouf.                  | 35  | 43  | 48  |
| <b>Boy aynası</b> .Pier Glass.     | 43  | 46  | 181 |

























# KOZGU (Dolunay) Bedroom





G/W D/D Y/H **Tek Kapılı Dolap**.Single Door Wardrobe. 60 220 Çift Kapılı Dolap.Double Door Wardrobe. 85 60 220 Karyola.Bed. 240 216 140 Şifonyer .Dresser. 47 172 150 Komodin .Night Stand. 68 44







S

## **RETRO**

Sofa Set

**3'lü.** 3 Seater **Berjer.**Armchair.

| G/W | D/D | Y/H |
|-----|-----|-----|
| 222 | 72  | 84  |
| 71  | 97  | 84  |















#### **PARMA**

Sofa Set

**3'lü.** 3 Seater **Berjer.**Armchair.

G/W D/D Y/H 234 74 95 76 99 87

















## **ESCADO**

Sofa Set







































#### LOFT

Sofa Set

|                                  | G/W | D/D | Y/H |
|----------------------------------|-----|-----|-----|
| <b>3'lü.</b> 3 Seater.           | 234 | 95  | 82  |
| <b>Berjer.</b> Armchair.         | 85  | 91  | 89  |
| <b>Orta Sehpa.</b> Center Table. | 60  | 45  | 60  |
| Puf. Pouf.                       | 50  | 50  | 55  |













# ÇAMASIRLIK / CHEST OF DRAWERS



**BOSS** G/W:70 Y/H:118 D/D:42



**PARGA**G/W:70 Y/H:112 D/D:43



**ELIZA**G/W:66 Y/H:120 D/D:42



**LUCCA**G/W:60 Y/H:105 D/D:42



**KOZGU**G/W:70 Y/H:126 D/D:45



**KREMLIN**G/W:70 Y/H:108 D/D:44



**BARON**G/W:70 Y/H:107 D/D:45



**PANAMA**G/W:70 Y/H:95 D/D:44



**GRANDE**G/W:60 Y/H:100 D/D:42



#### ÇAMASIRLIK / CHEST OF DRAWERS



**AMORE**G/W:69 Y/H:110 D/D:47