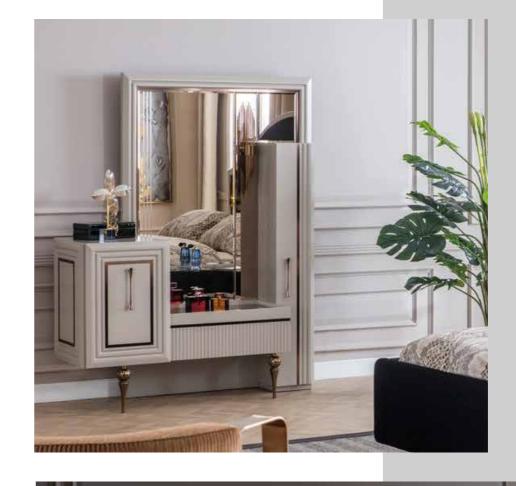

|     |



















|                                             | G/W | D/D | Y/H |
|---------------------------------------------|-----|-----|-----|
| <b>Aynalı Pano.</b> Wall Unit Mirror Panel. | 214 | 45  | 52  |
| <b>Alt Modül.</b> TV Bottom.                | 70  | 10  | 110 |











 G/W
 D/D
 Y/H

 3'lü. 3 Seater
 250
 97
 75

 Berjer.Armchair.
 108
 12
 86

 Orta Sehpa. Center Table
 125
 70
 45





























G/W D/D Y/H **Dolap**.Wardrobe. Karyola.Bed. Şifonyer .Dresser. Komodin .Night Stand. 









Masa.Table. Konsol.Console. Konsol A.Console M. G/W D/D Y/H 170 90 79 205 43 83 84 5 85



















**Duvar Ünitesi.**Wall Unit. Vitrin.Showcase.

| G/W | D/D | Y/F |
|-----|-----|-----|
| 168 | 45  | 182 |
| 68  | 39  | 182 |

























G/W D/D Y/H **Dolap**.Wardrobe. Karyola.Bed. Şifonyer .Dresser. Komodin .Night Stand. 



























Yan Modül.Side Module.
Orta Modül.TV Bottom.

| G/W | D/D | Y/I |
|-----|-----|-----|
| 49  | 46  | 170 |
| 137 | 44  | 170 |











|                                  | G/W | D/D | Y/H |
|----------------------------------|-----|-----|-----|
| <b>3'lü.</b> 3 Seater            | 252 | 97  | 80  |
| Berjer.Armchair.                 | 92  | 94  | 82  |
| <b>Orta Sehpa.</b> Center Table. | 119 | 59  | 44  |





























|                          | G/W | D/D | Y/H |
|--------------------------|-----|-----|-----|
| <b>Dolap</b> . Wardrobe. | 256 | 66  | 210 |
| Karyola.Bed.             | 183 | 211 | 131 |
| Şifonyer .Dresser.       | 136 | 42  | 82  |
|