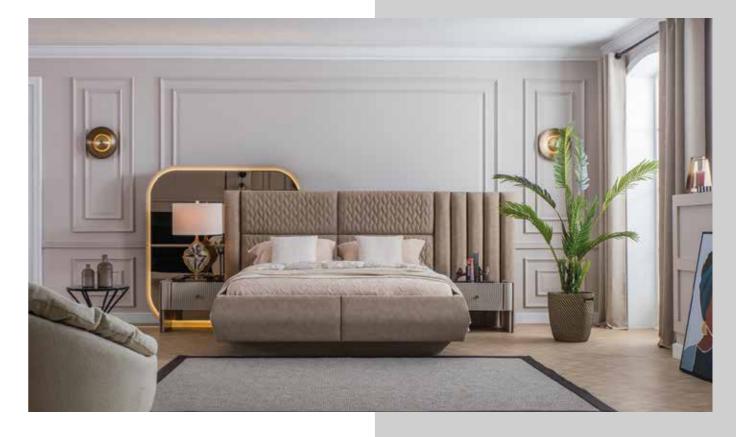

#### **KREMLIN**

Dining Room

| Masa.Table.         |  |
|---------------------|--|
| Konsol.Console.     |  |
| Konsol A. Console M |  |

G/W D/D Y/H 200 79 100 210 44 85 94 3 94

## **KREMLIN** Wall Unit

Üst Modül.TV Top.

Alt Modül.TV Bottom.

| G/W | D/D | Y/F |
|-----|-----|-----|
| 214 | 29  | 100 |
| 230 | 44  | 53  |

#### **KREMLIN**

Sofa Set

|                                  | G/W | D/D | Y/F |
|----------------------------------|-----|-----|-----|
| <b>3'lü.</b> 3 Seater            | 232 | 108 | 216 |
| <b>Berjer.</b> Armchair.         | 90  | 88  | 94  |
| <b>Orta Sehpa.</b> Center Table. | 117 | 73  | 45  |