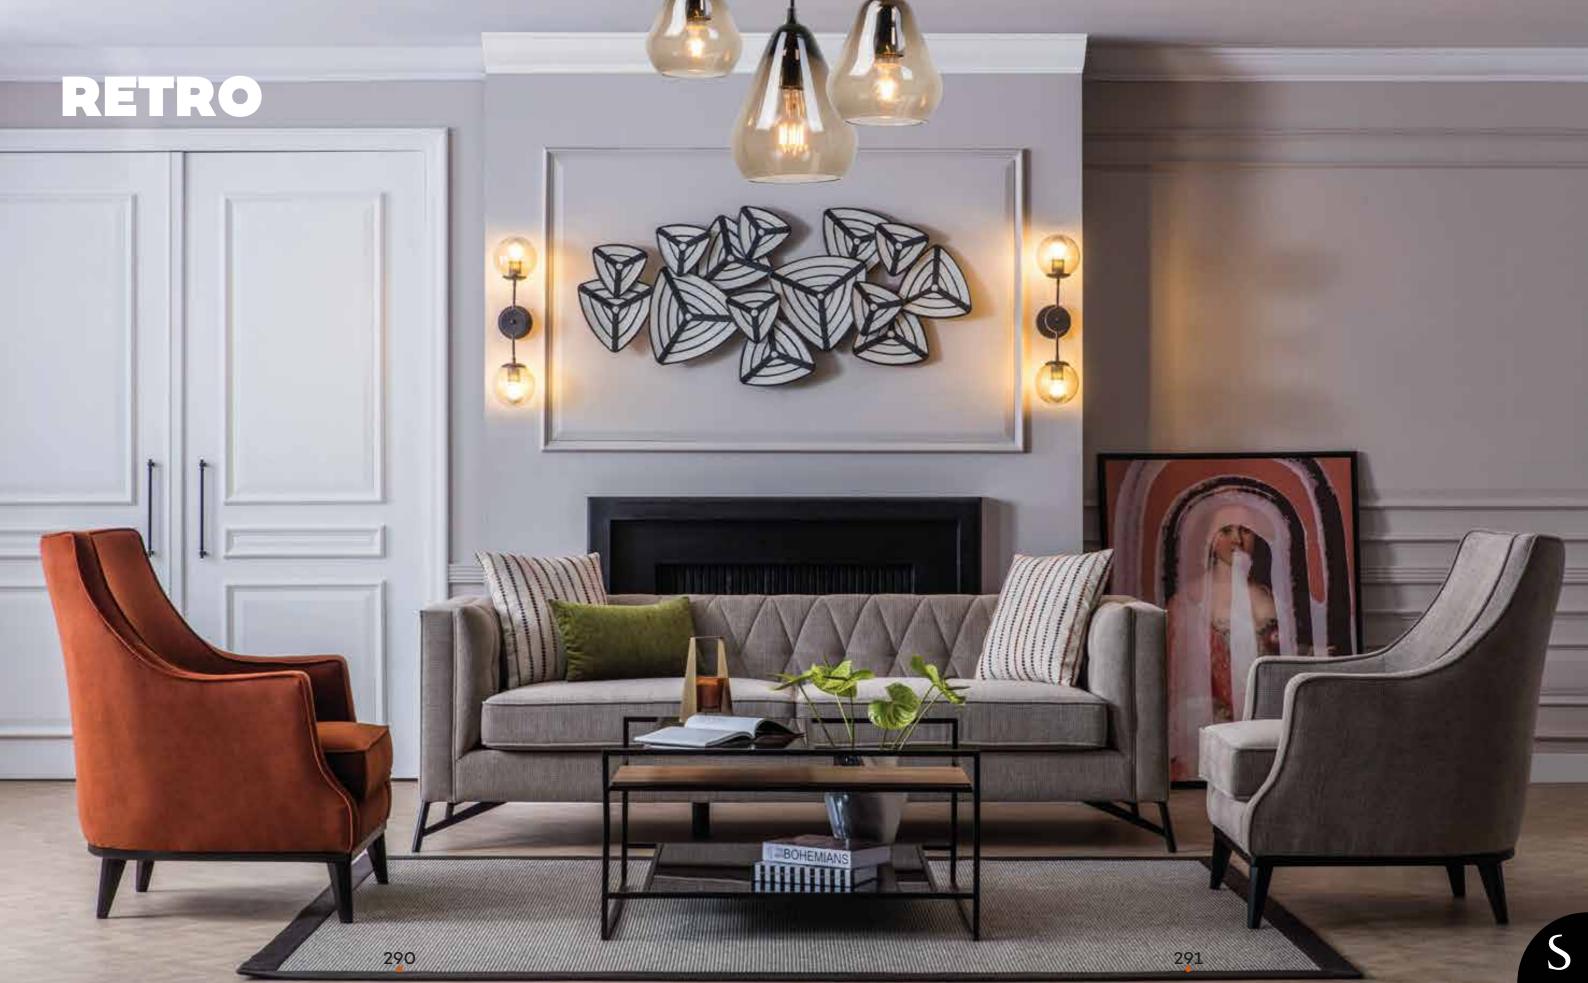

## **RETRO**

Sofa Set

**3'lü.** 3 Seater **Berjer.**Armchair.

| G/W | D/D | Y/H |
|-----|-----|-----|
| 222 | 72  | 84  |
| 71  | 97  | 84  |