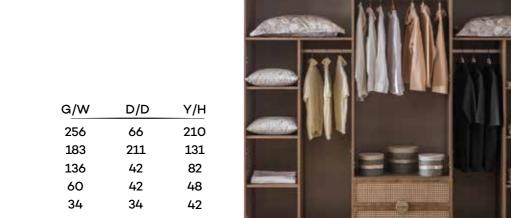

|                          | G/W | D/D | Y/H |
|--------------------------|-----|-----|-----|
| <b>Dolap</b> . Wardrobe. | 256 | 66  | 210 |
| Karyola.Bed.             | 183 | 211 | 131 |
| Şifonyer .Dresser.       | 136 | 42  | 82  |
| Komodin .Night Stand.    | 60  | 42  | 48  |
| <b>Puf</b> .Pouf.        | 34  | 34  | 42  |