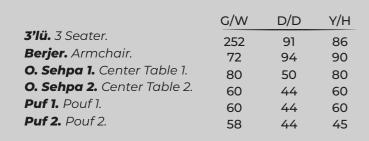

Yan Modül.Side Module.
Orta Modül.TV Bottom.

| G/W | D/D | Y/I |
|-----|-----|-----|
| 49  | 46  | 170 |
| 137 | 44  | 170 |

|                                  | G/W | D/D | Y/H |
|----------------------------------|-----|-----|-----|
| <b>3'lü.</b> 3 Seater            | 252 | 97  | 80  |
| Berjer.Armchair.                 | 92  | 94  | 82  |
| <b>Orta Sehpa.</b> Center Table. | 119 | 59  | 44  |