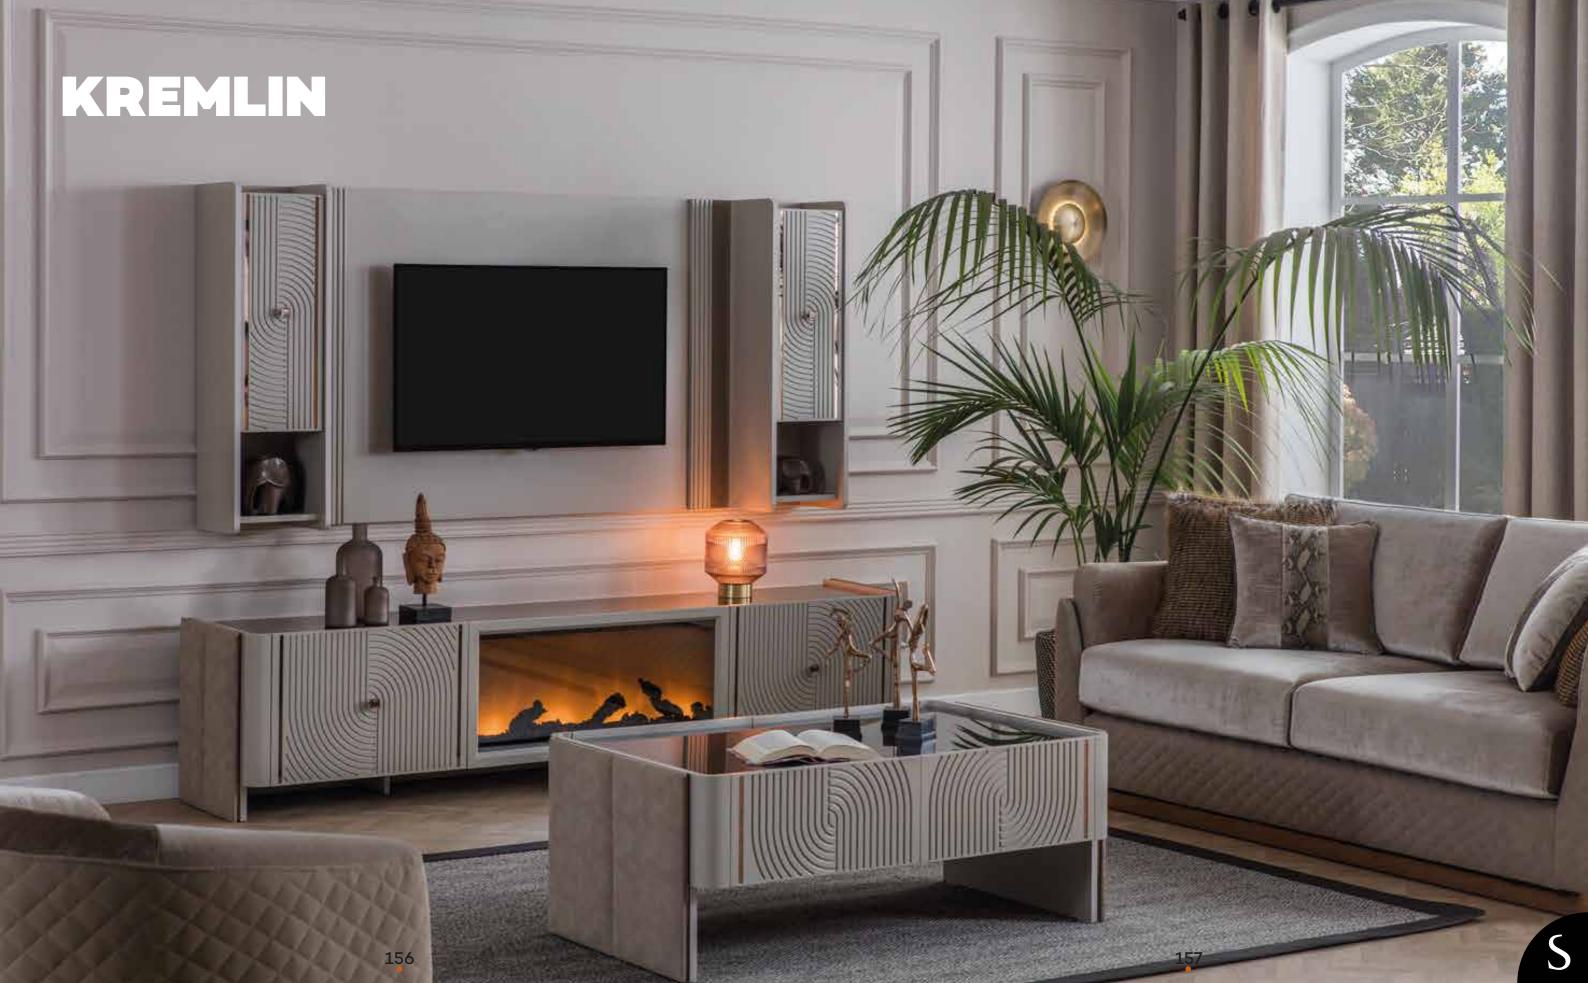

#### **KREMLIN**

Dining Room

| Masa.Table.         |  |
|---------------------|--|
| Konsol.Console.     |  |
| Konsol A. Console M |  |

G/W D/D Y/H 200 79 100 210 44 85 94 3 94

## **KREMLIN** Wall Unit

Üst Modül.TV Top.

Alt Modül.TV Bottom.

| G/W | D/D | Y/F |
|-----|-----|-----|
| 214 | 29  | 100 |
| 230 | 44  | 53  |

#### **KREMLIN**

Sofa Set

|                                  | G/W | D/D | Y/F |
|----------------------------------|-----|-----|-----|
| <b>3'lü.</b> 3 Seater            | 232 | 108 | 216 |
| <b>Berjer.</b> Armchair.         | 90  | 88  | 94  |
| <b>Orta Sehpa.</b> Center Table. | 117 | 73  | 45  |