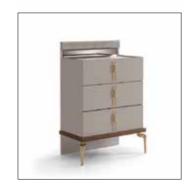

**BARON**G/W:70 Y/H:107 D/D:45

**PANAMA**G/W:70 Y/H:95 D/D:44

**GRANDE**G/W:60 Y/H:100 D/D:42