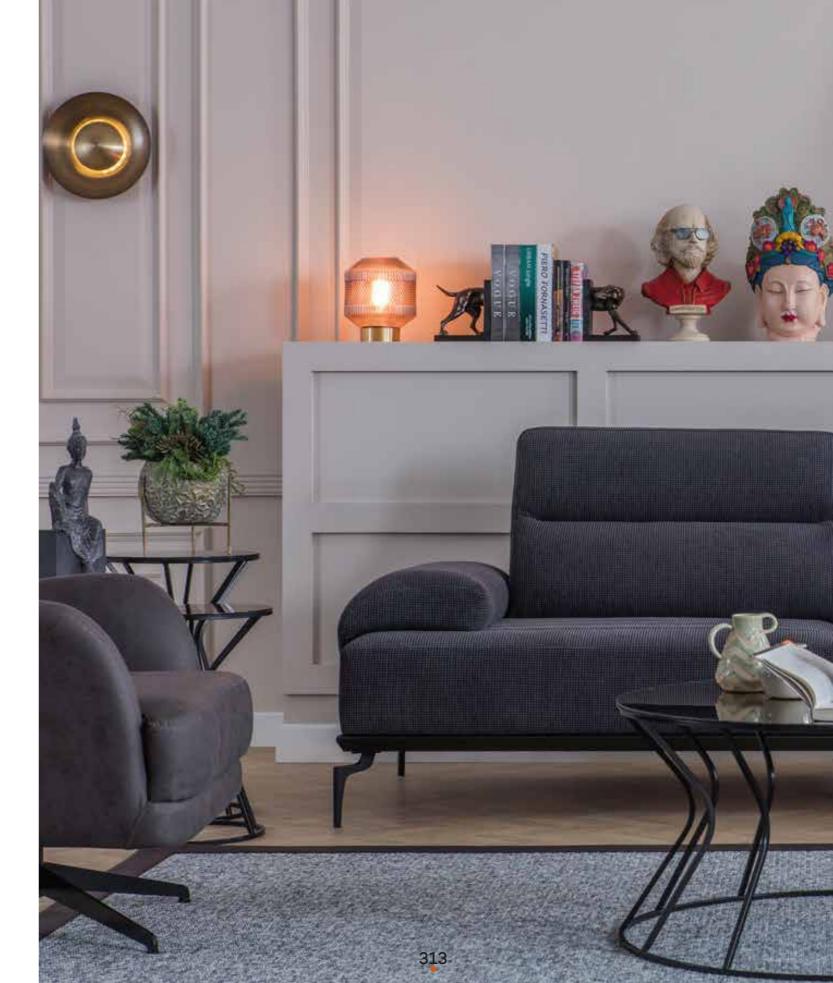

## **RETRO**

Sofa Set

**3'lü.** 3 Seater **Berjer.**Armchair.

| G/W | D/D | Y/H |
|-----|-----|-----|
| 222 | 72  | 84  |
| 71  | 97  | 84  |