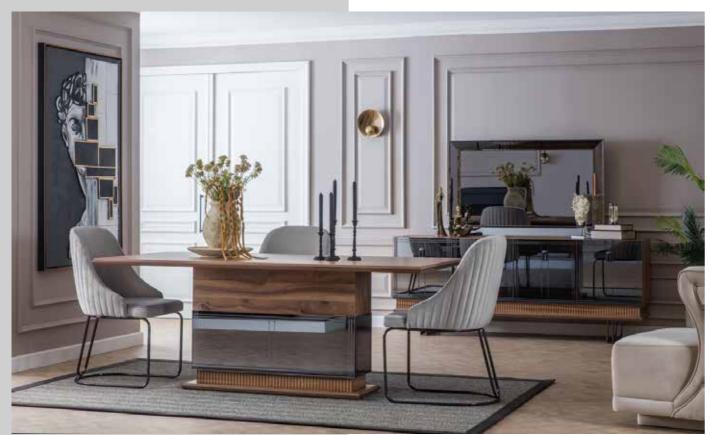

## **KOZGU** Wall Unit

Üst Modül.TV Top.
Alt Modül.TV Bottom.

| G/W | D/D | Υ/ |
|-----|-----|----|
| 207 | 25  | 76 |
| 210 | 45  | 40 |