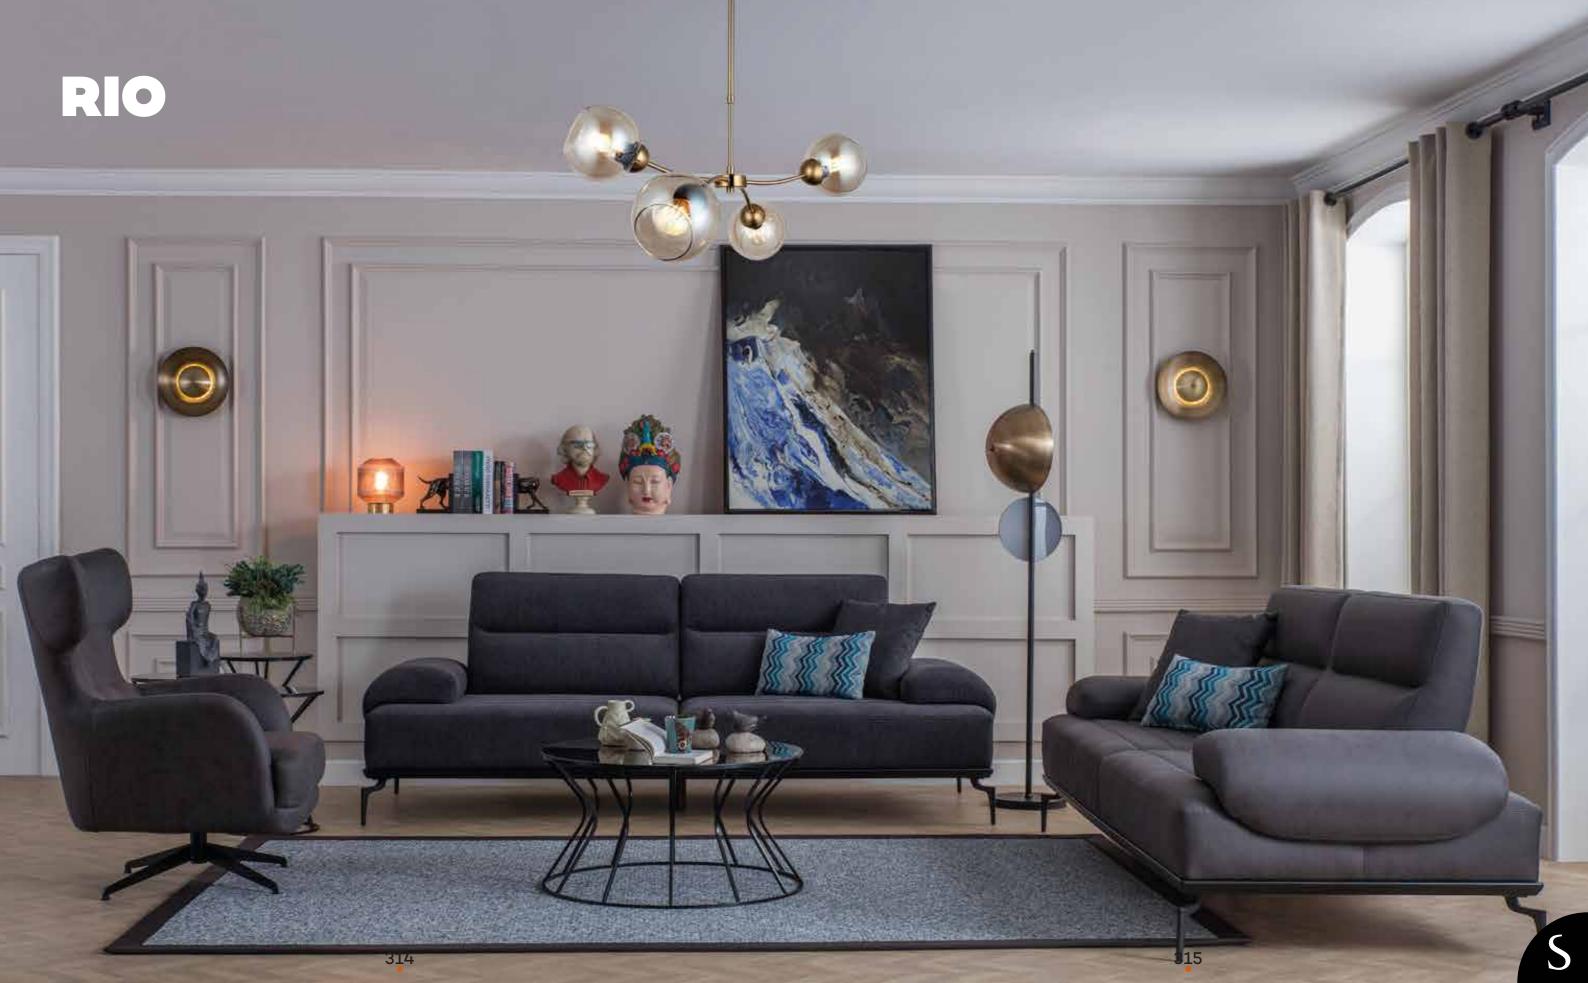

#### **KREMLIN**

Sofa Set

|                                  | G/W | D/D | Y/F |
|----------------------------------|-----|-----|-----|
| <b>3'lü.</b> 3 Seater            | 232 | 108 | 216 |
| <b>Berjer.</b> Armchair.         | 90  | 88  | 94  |
| <b>Orta Sehpa.</b> Center Table. | 117 | 73  | 45  |