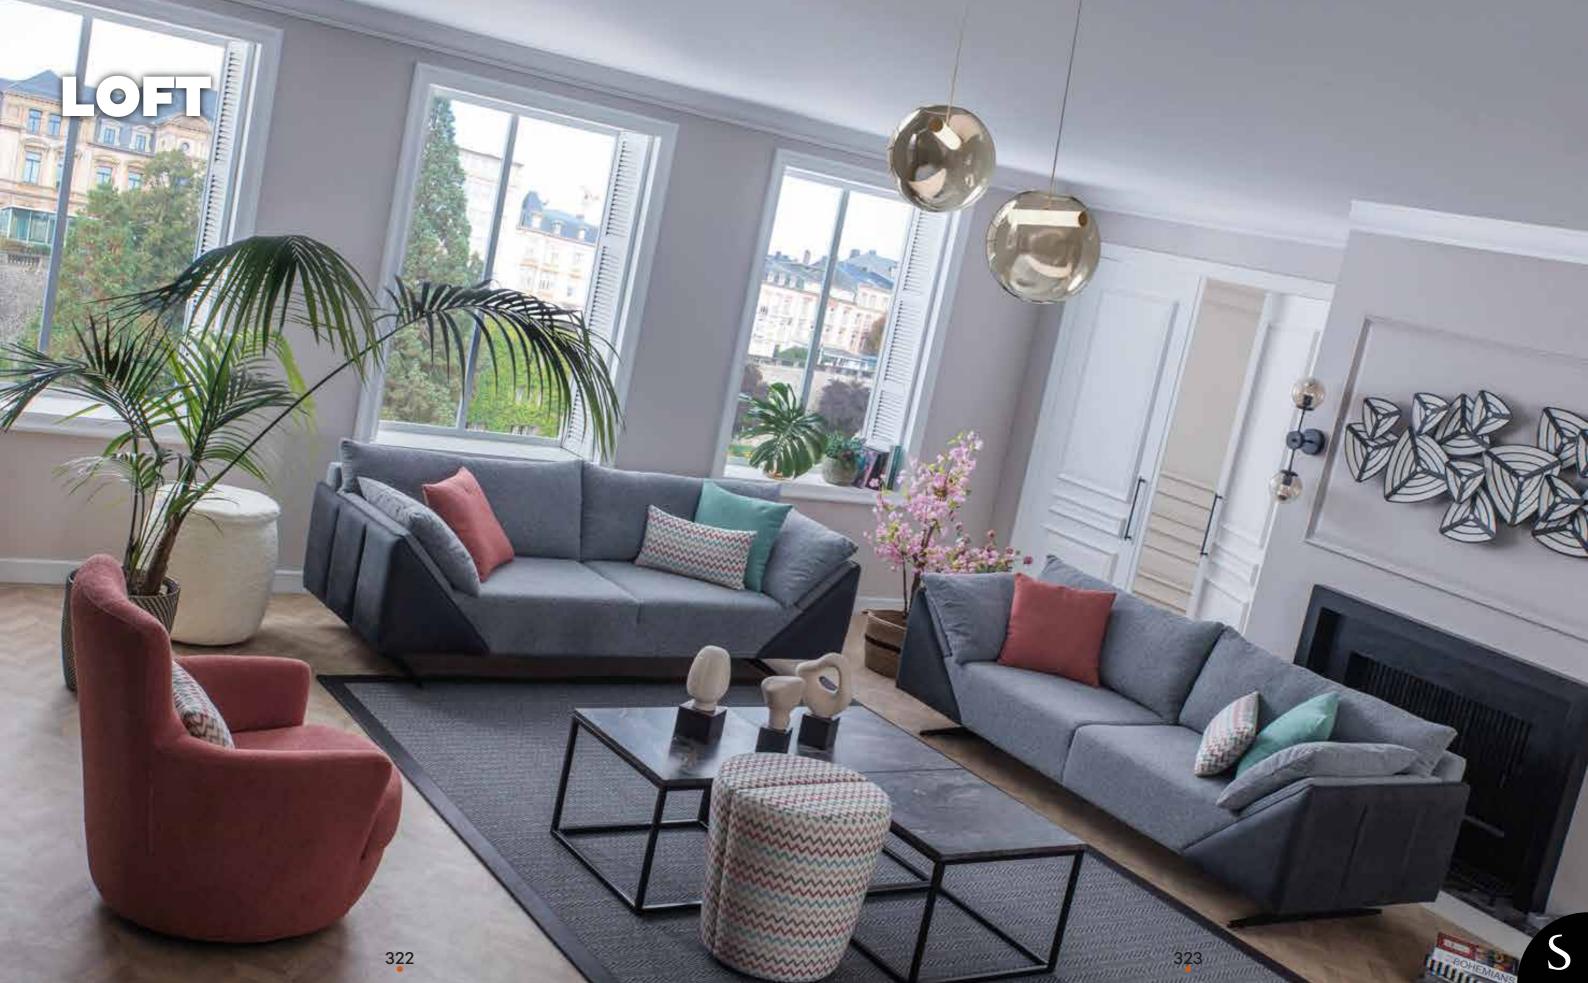

#### LOFT

Sofa Set

|                                  | G/W | D/D | Y/H |
|----------------------------------|-----|-----|-----|
| <b>3'lü.</b> 3 Seater.           | 234 | 95  | 82  |
| <b>Berjer.</b> Armchair.         | 85  | 91  | 89  |
| <b>Orta Sehpa.</b> Center Table. | 60  | 45  | 60  |
| Puf. Pouf.                       | 50  | 50  | 55  |