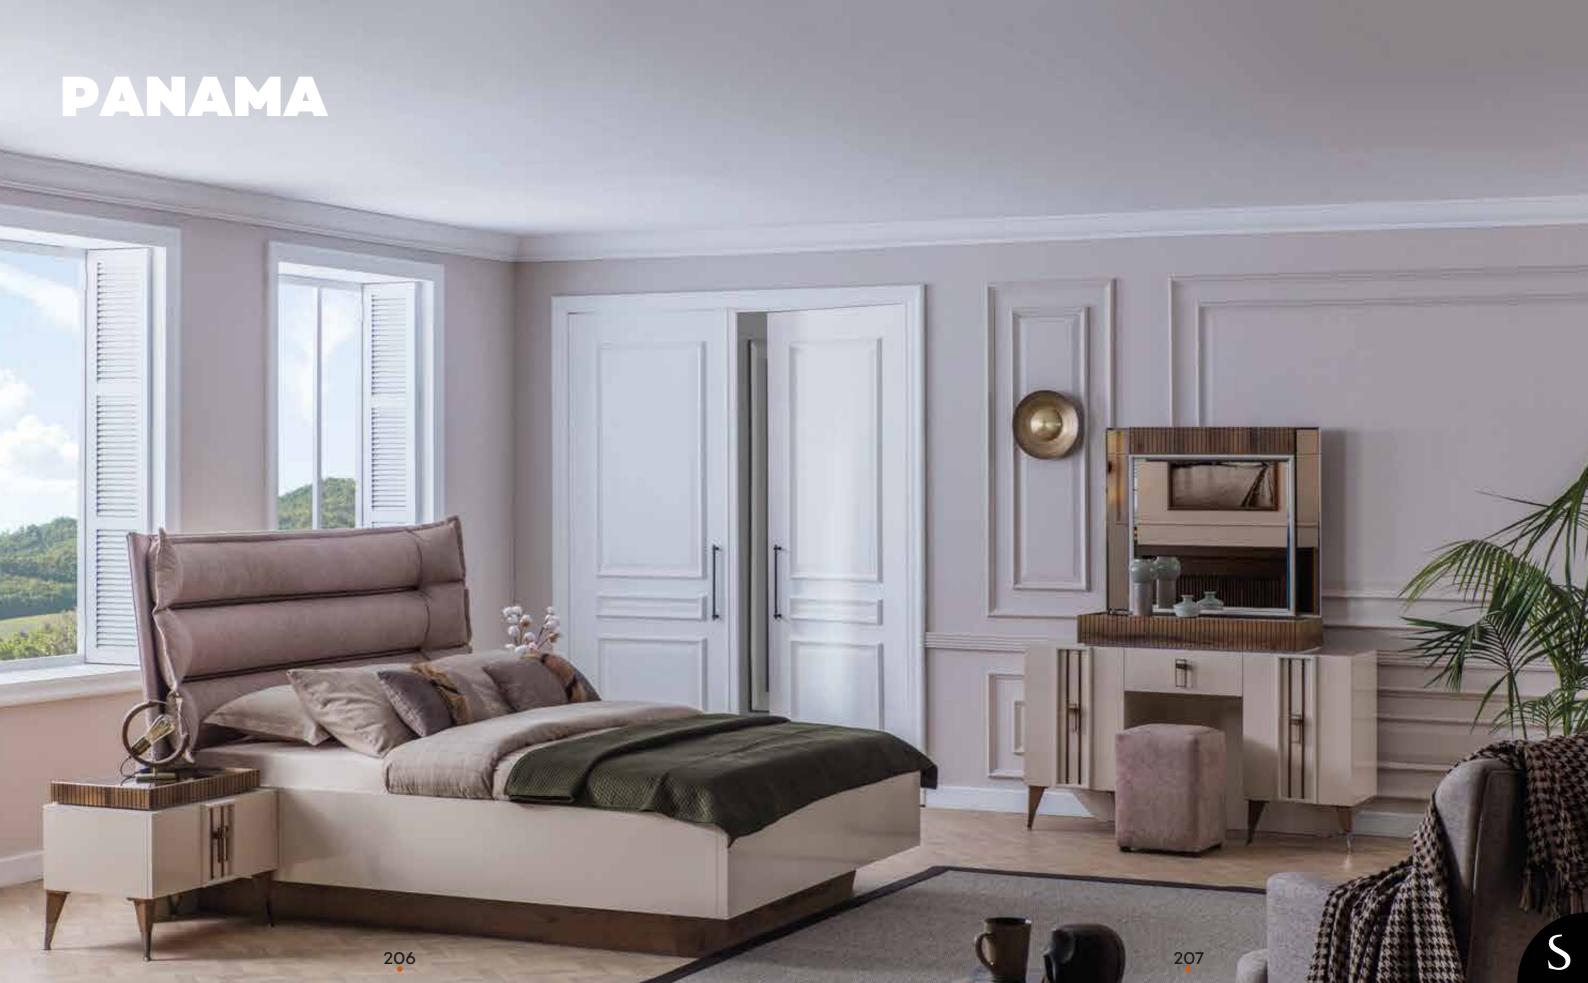

### **PANAMA**

Dining Room

Masa.Table.
Konsol.Console.
Konsol A.Console M.

G/W D/D Y/H 200 78 90 211 44 82 100 5 75

### **PANAMA**

Dining Room

3'lü. 3 Seater Berjer.Armchair. Orta Sehpa. Middle Table G/W D/D Y/H 231 82 93 76 95 80 110 45 70