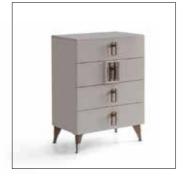

# ÇAMASIRLIK / CHEST OF DRAWERS

**BOSS** G/W:70 Y/H:118 D/D:42

**PARGA**G/W:70 Y/H:112 D/D:43

**ELIZA**G/W:66 Y/H:120 D/D:42

**LUCCA**G/W:60 Y/H:105 D/D:42

**KOZGU**G/W:70 Y/H:126 D/D:45

**KREMLIN**G/W:70 Y/H:108 D/D:44