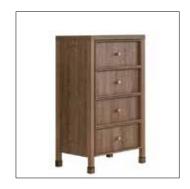

# ÇAMASIRLIK / CHEST OF DRAWERS

**BOSS** G/W:70 Y/H:118 D/D:42

**PARGA**G/W:70 Y/H:112 D/D:43

**ELIZA**G/W:66 Y/H:120 D/D:42

**LUCCA**G/W:60 Y/H:105 D/D:42

**KOZGU**G/W:70 Y/H:126 D/D:45

**KREMLIN**G/W:70 Y/H:108 D/D:44