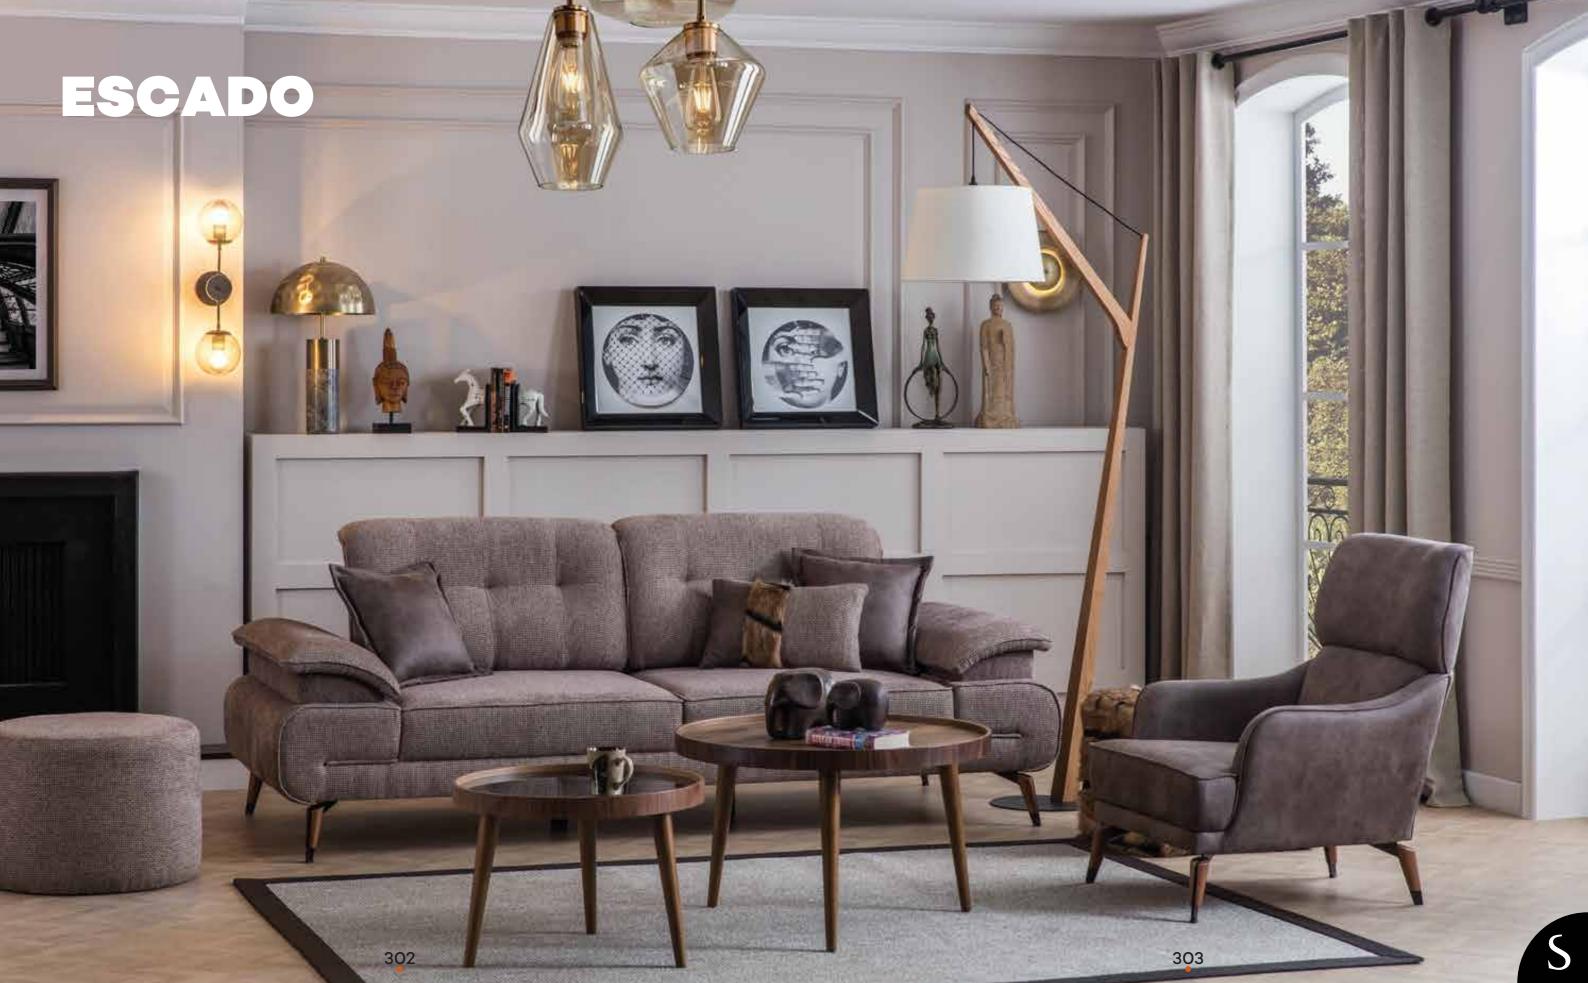

.Dresser.          | 107 | 45  | 95  |
| <b>Şifonyer A</b> .Dresser Mirror. | 82  | 3   | 80  |
| <b>Komodin</b> .Night Stand.       | 72  | 49  | 45  |
| <b>Puf</b> .Pouf.                  | 35  | 43  | 48  |
| <b>Boy aynası</b> .Pier Glass.     | 43  | 46  | 181 |

























# KOZGU (Dolunay) Bedroom





G/W D/D Y/H **Tek Kapılı Dolap**.Single Door Wardrobe. 60 220 Çift Kapılı Dolap.Double Door Wardrobe. 85 60 220 Karyola.Bed. 240 216 140 Şifonyer .Dresser. 47 172 150 Komodin .Night Stand. 68 44







S

## **RETRO**

Sofa Set

**3'lü.** 3 Seater **Berjer.**Armchair.

| G/W | D/D | Y/H |
|-----|-----|-----|
| 222 | 72  | 84  |
| 71  | 97  | 84  |















#### **PARMA**

Sofa Set

**3'lü.** 3 Seater **Berjer.**Armchair.

G/W D/D Y/H 234 74 95 76 99 87

















## **ESCADO**

Sofa Set







































#### LOFT

Sofa Set

|                                  | G/W | D/D | Y/H |
|----------------------------------|-----|-----|-----|
| <b>3'lü.</b> 3 Seater.           | 234 | 95  | 82  |
| <b>Berjer.</b> Armchair.         | 85  | 91  | 89  |
| <b>Orta Sehpa.</b> Center Table. | 60  | 45  | 60  |
| Puf. Pouf.                       | 50  | 50  | 55  |













# ÇAMASIRLIK / CHEST OF DRAWERS



**BOSS** G/W:70 Y/H:118 D/D:42



**PARGA**G/W:70 Y/H:112 D/D:43



**ELIZA**G/W:66 Y/H:120 D/D:42



**LUCCA**G/W:60 Y/H:105 D/D:42



**KOZGU**G/W:70 Y/H:126 D/D:45



**KREMLIN**G/W:70 Y/H:108 D/D:44



**BARON**G/W:70 Y/H:107 D/D:45



**PANAMA**G/W:70 Y/H:95 D/D:44



**GRANDE**G/W:60 Y/H:100 D/D:42



#### ÇAMASIRLIK / CHEST O