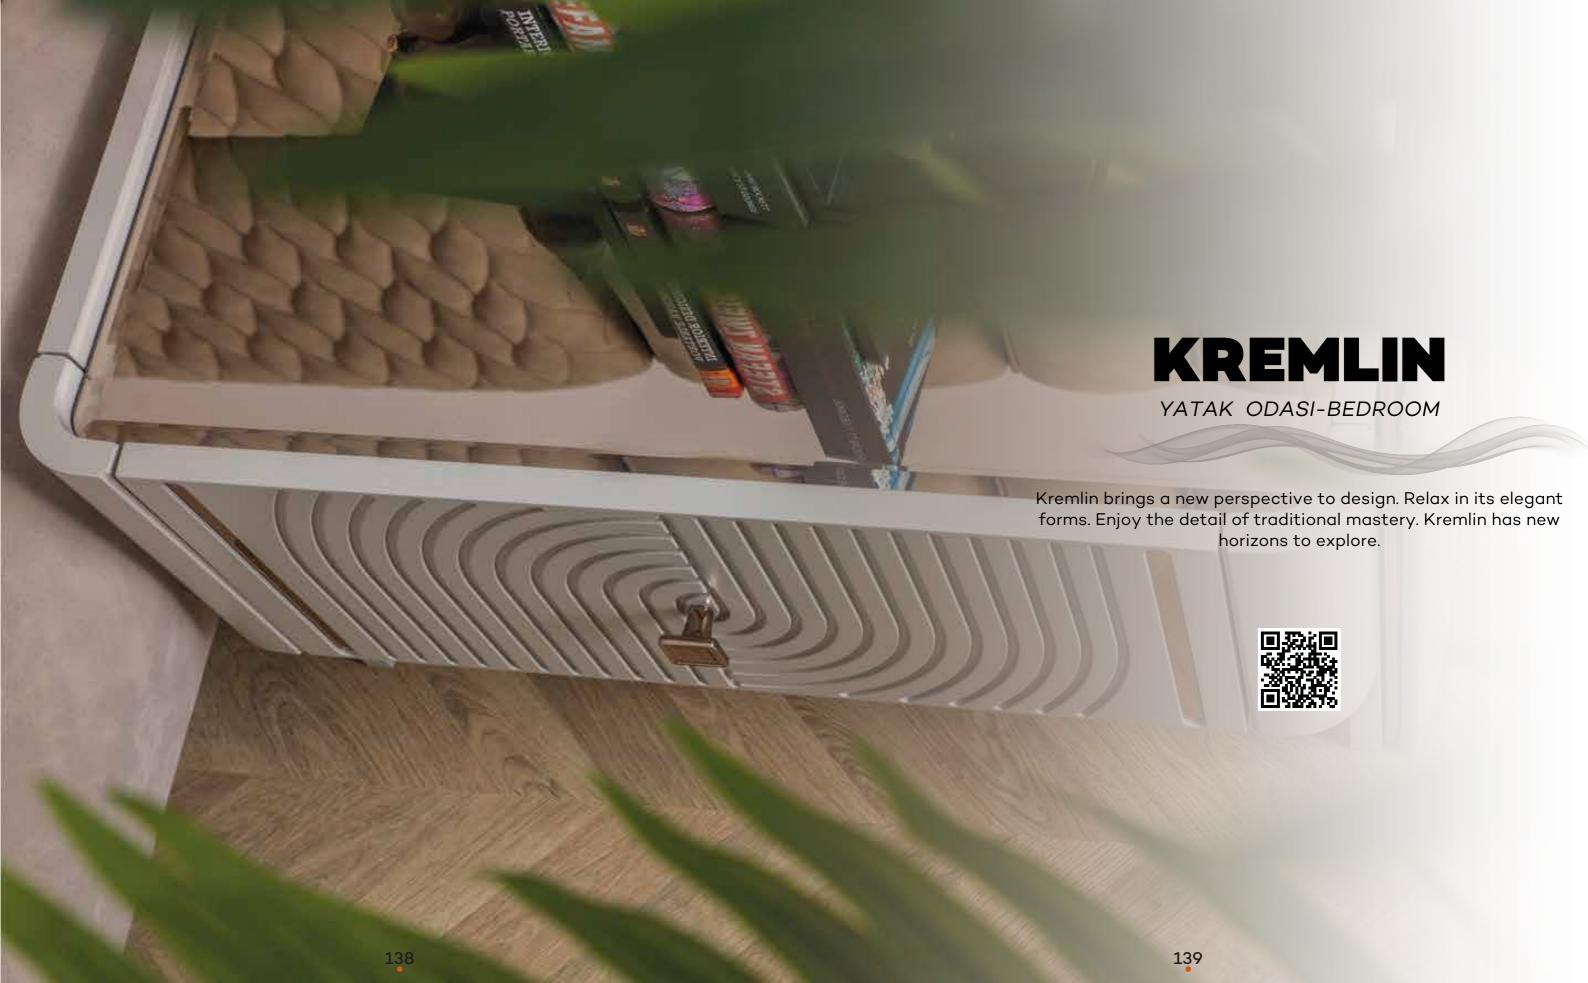

#### **KREMLIN**

Dining Room

| Masa.Table.         |  |
|---------------------|--|
| Konsol.Console.     |  |
| Konsol A. Console M |  |

G/W D/D Y/H 200 79 100 210 44 85 94 3 94