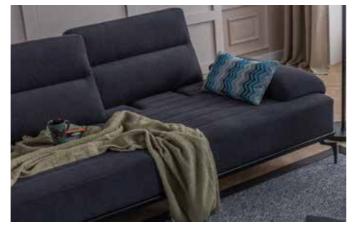

 G/W
 D/D
 Y/H

 3'lü. 3 Seater
 250
 97
 75

 Berjer.Armchair.
 108
 12
 86

 Orta Sehpa. Center Table
 125
 70
 45

G/W D/D Y/H **Dolap**.Wardrobe. Karyola.Bed. Şifonyer .Dresser. Komodin .Night Stand. 

Masa.Table. Konsol.Console. Konsol A.Console M. G/W D/D Y/H 170 90 79 205 43 83 84 5 85