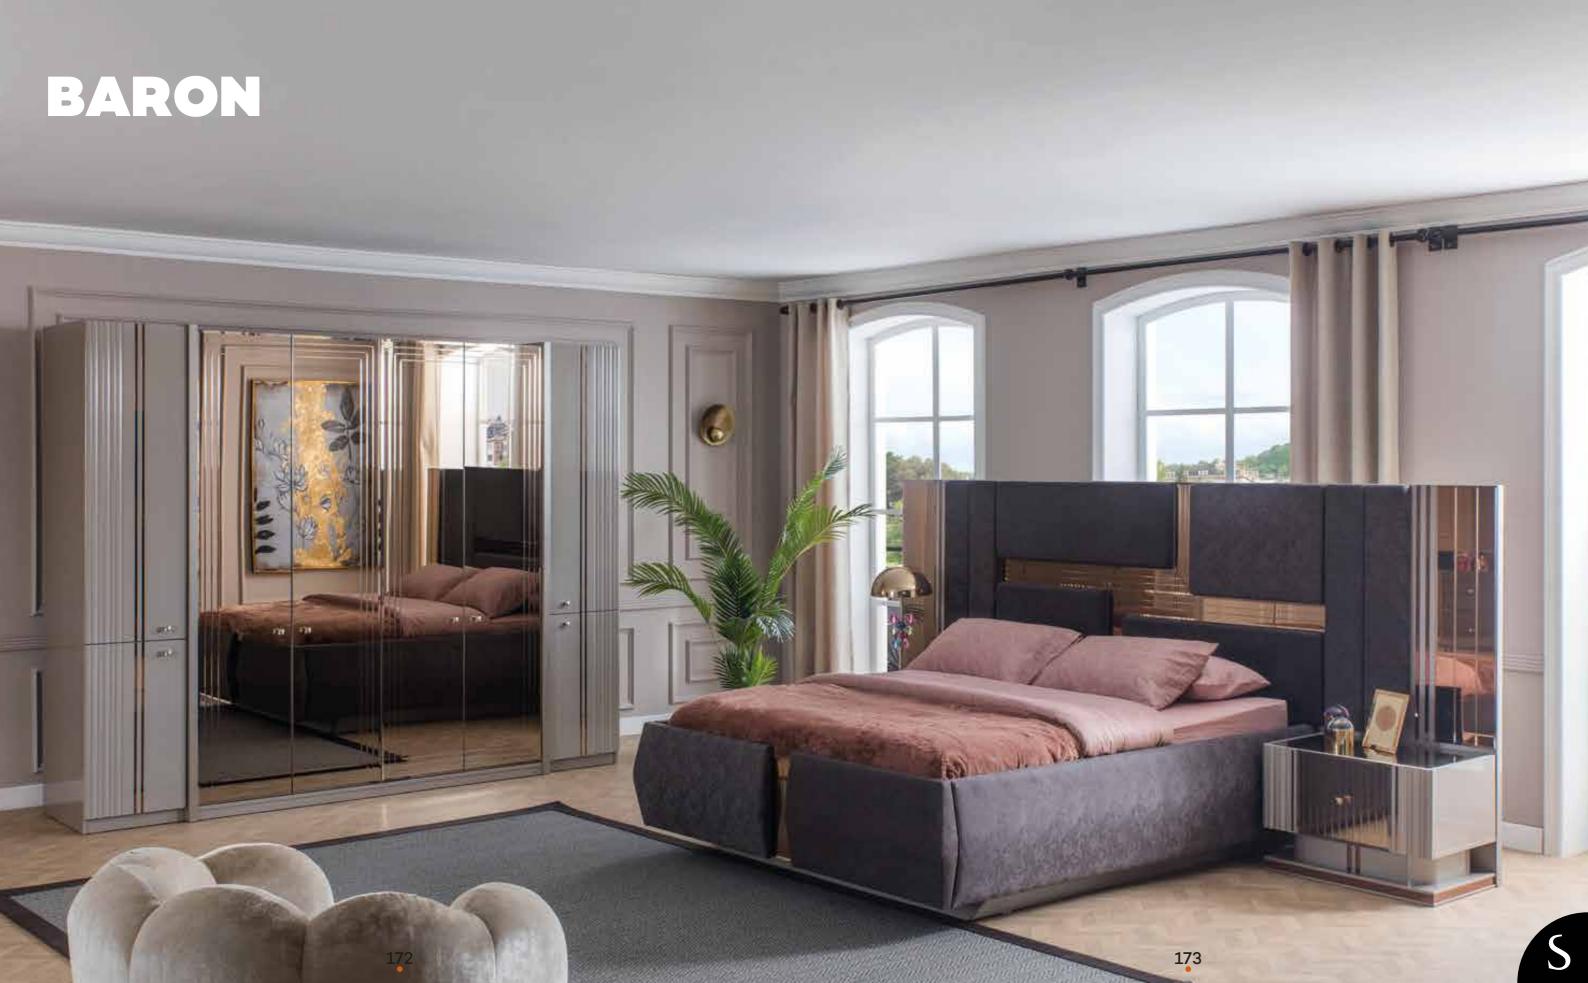

# S BARON Wall Unit

**Tv Ünitesi.**TV Unit.

| G/W | D/D | Y/F |
|-----|-----|-----|
| 233 | 49  | 167 |

Dining Room

|                            | G/W | D/D | Y/H |
|----------------------------|-----|-----|-----|
| <b>Dolap</b> .Wardrobe.    | 253 | 66  | 215 |
| Karyola.Bed.               | 228 | 213 | 75  |
| Şifonyer .Dresser.         | 141 | 44  | 90  |
| Şifonyer A.Dresser Mirror. | 96  | 4   | 80  |
| Komodin .Night Stand.      | 65  | 43  | 51  |
| <b>Puf</b> .Pouf.          | 35  | 43  | 48  |