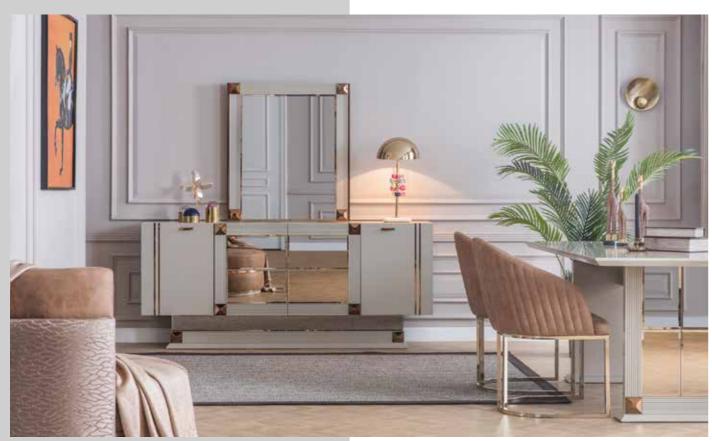

#### **KREMLIN**

Dining Room

| Masa.Table.         |  |
|---------------------|--|
| Konsol.Console.     |  |
| Konsol A. Console M |  |

G/W D/D Y/H 200 79 100 210 44 85 94 3 94

## **KREMLIN** Wall Unit

Üst Modül.TV Top.

Alt Modül.TV Bottom.

| G/W | D/D | Y/F |
|-----|-----|-----|
| 214 | 29  | 100 |
| 230 | 44  | 53  |

#### **KREMLIN**

Sofa Set

|                                  | G/W | D/D | Y/F |
|----------------------------------|-----|-----|-----|
| <b>3'lü.</b> 3 Seater            | 232 | 108 | 216 |
| <b>Berjer.</b> Armchair.         | 90  | 88  | 94  |
| <b>Orta Sehpa.</b> Center Table. | 117 | 73  | 45  |