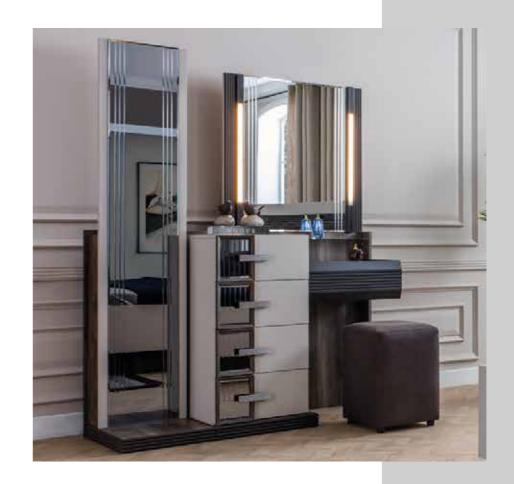

|                                    | G/W | D/D | Y/H |
|------------------------------------|-----|-----|-----|
| <b>Dolap</b> .Wardrobe.            | 259 | 71  | 227 |
| <b>Karyola</b> .Bed.               | 279 | 11  | 124 |
| <b>Şifonyer</b> .Dresser.          | 107 | 45  | 95  |
| <b>Şifonyer A</b> .Dresser Mirror. | 82  | 3   | 80  |
| <b>Komodin</b> .Night Stand.       | 72  | 49  | 45  |
| <b>Puf</b> .Pouf.                  | 35  | 43  | 48  |
| <b>Boy aynası</b> .Pier Glass.     | 43  | 46  | 181 |