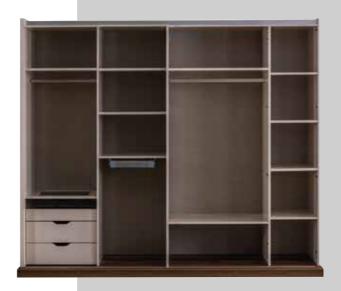

|                                   | G/W | D/D | Y/H |
|-----------------------------------|-----|-----|-----|
| <b>Dolap</b> . Wardrobe.          | 254 | 67  | 216 |
| <b>Karyola</b> .Bed.              | 212 | 210 | 124 |
| <b>Şifonyer</b> .Dresser.         | 136 | 47  | 90  |
| <b>Şifonyer A</b> .DresserMirror. | 68  | 4   | 90  |
| <b>Komodin</b> .Night Stand.      | 62  | 47  | 65  |
| <b>Puf</b> .Pouf.                 | 35  | 43  | 48  |
|                                   |     |     |     |