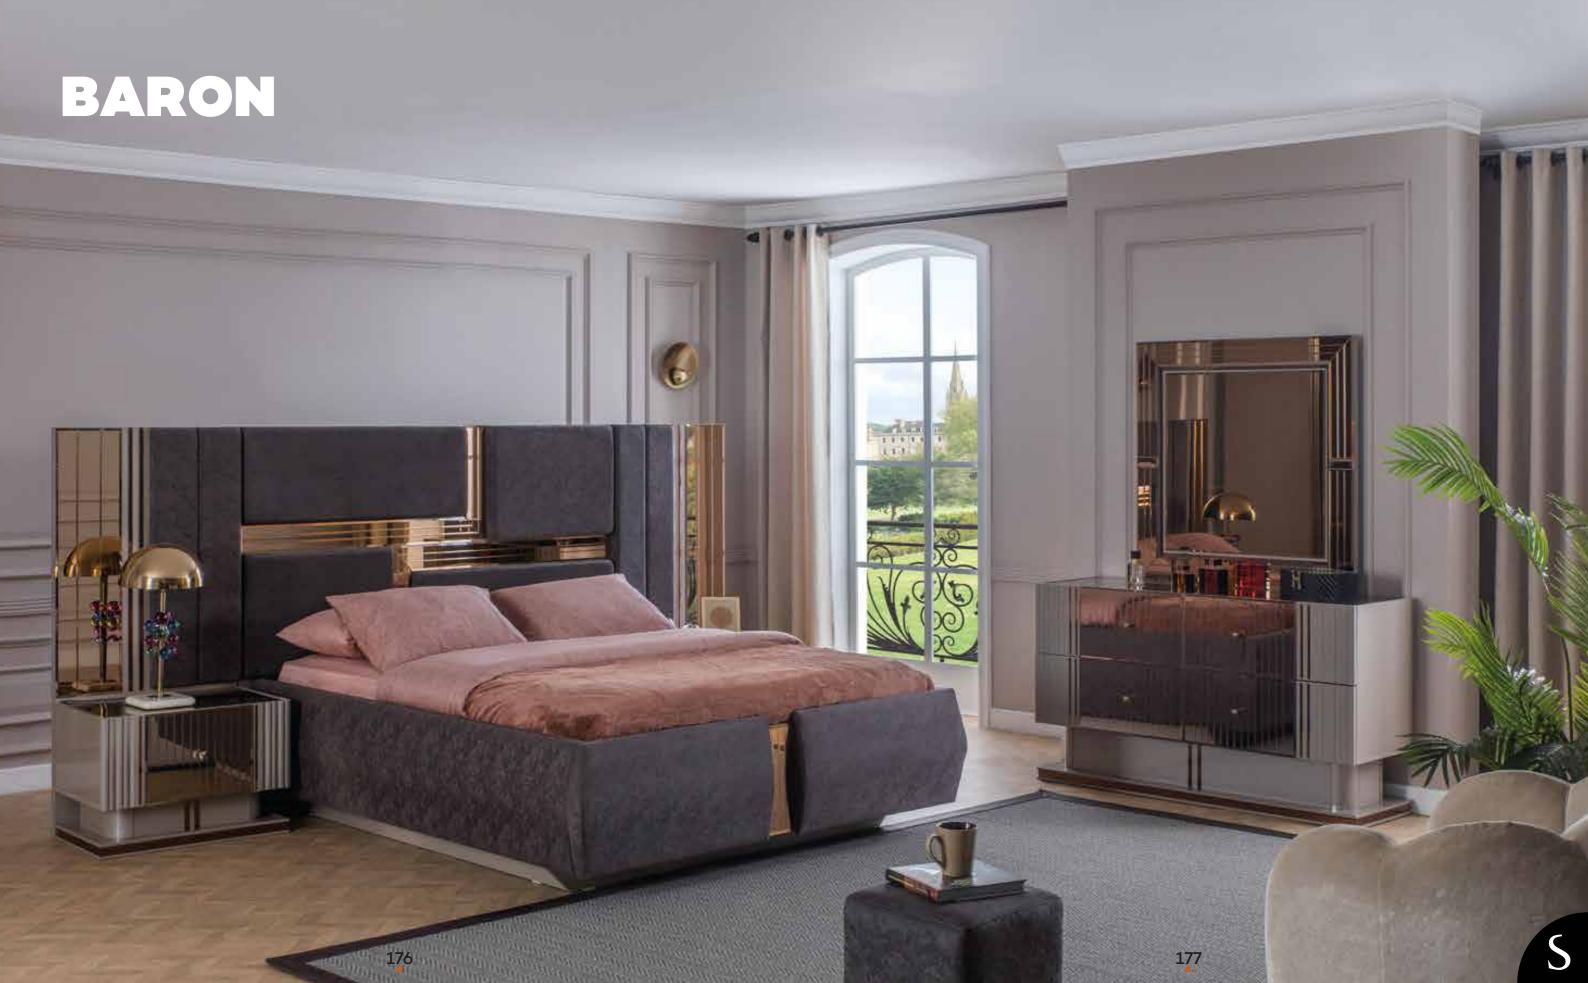

# S BARON Wall Unit

**Tv Ünitesi.**TV Unit.

| G/W | D/D | Y/F |
|-----|-----|-----|
| 233 | 49  | 167 |

Dining Room

|                            | G/W | D/D | Y/H |
|----------------------------|-----|-----|-----|
| <b>Dolap</b> .Wardrobe.    | 253 | 66  | 215 |
| Karyola.Bed.               | 228 | 213 | 75  |
| Şifonyer .Dresser.         | 141 | 44  | 90  |
| Şifonyer A.Dresser Mirror. | 96  | 4   | 80  |
| Komodin .Night Stand.      | 65  | 43  | 51  |
| <b>Puf</b> .Pouf.          | 35  | 43  | 48  |