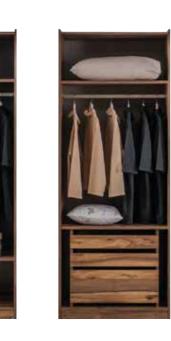

G/W D/D Y/H **Dolap** .Wardrobe. Karyola.Bed. Şifonyer .Dresser. Komodin .Night Stand. **Puf** .Pouf. 

|                                         | G/W | D/D | Y/H |
|-----------------------------------------|-----|-----|-----|
| Tek Kapılı Dolap.Single Door Wardrobe.  | 42  | 60  | 220 |
| Çift Kapılı Dolap.Double Door Wardrobe. | 85  | 60  | 220 |
| Köşe Dolap.Corner Wardrobe.             | 96  | 99  | 220 |