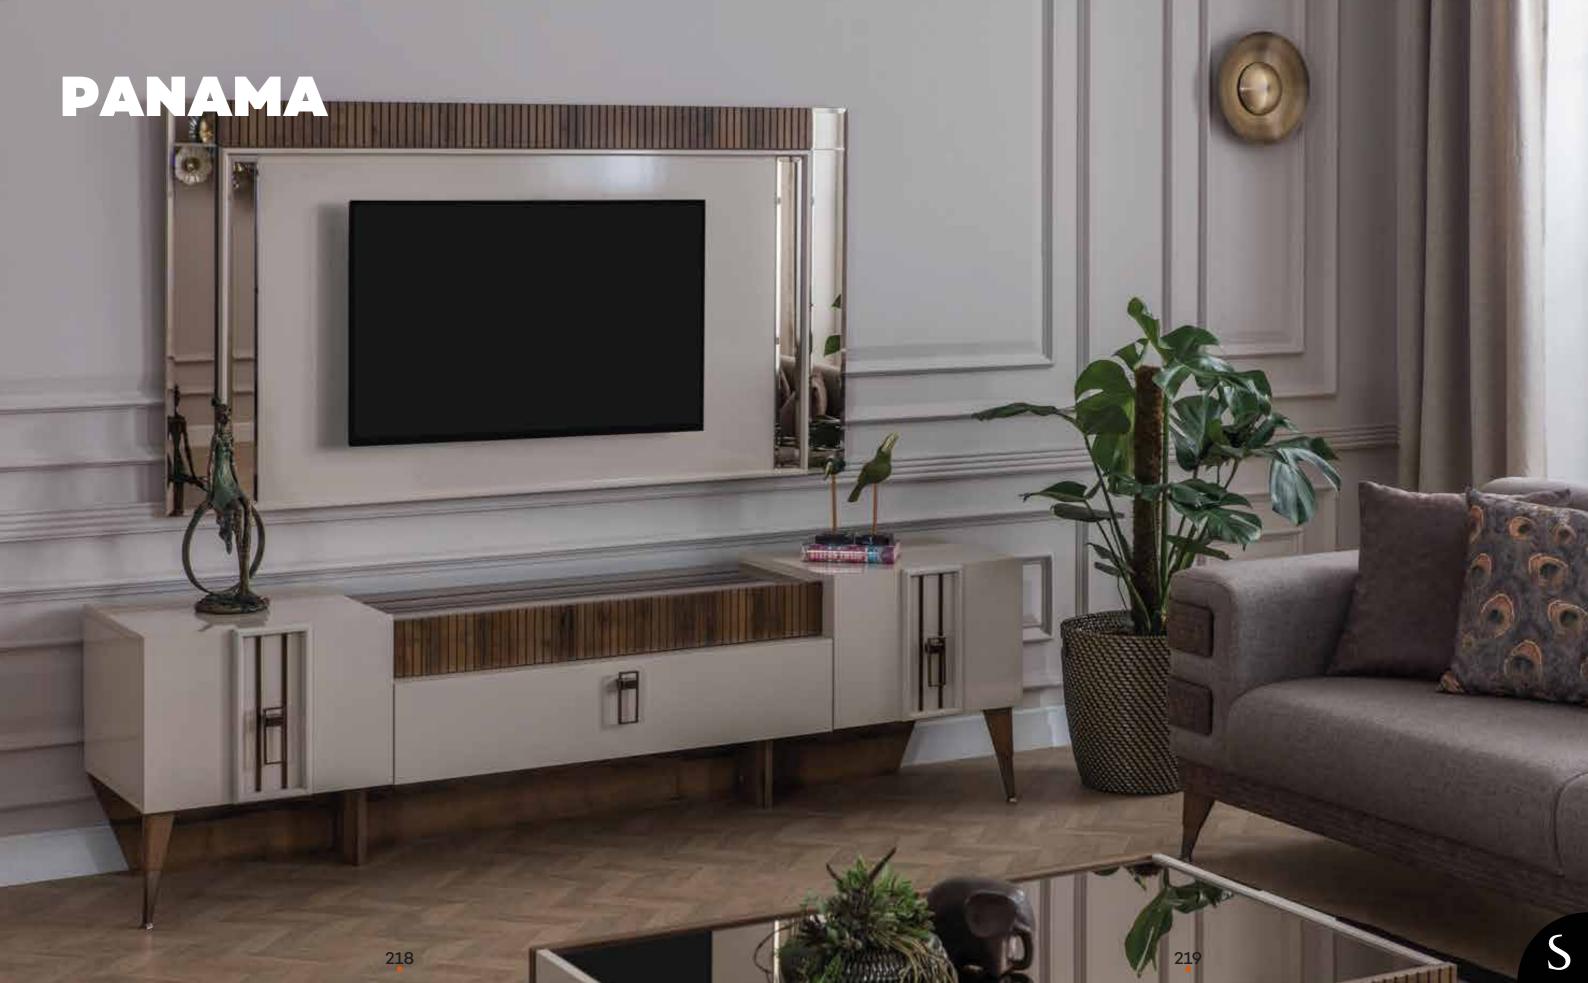

## S PANAMA Wall Unit

**Üst Modül.**TV Top. **Alt Modül.**TV Bottom.

| G/W | D/D | Y/ |
|-----|-----|----|
| 172 | 4   | 8  |
| 212 | 44  | 5  |