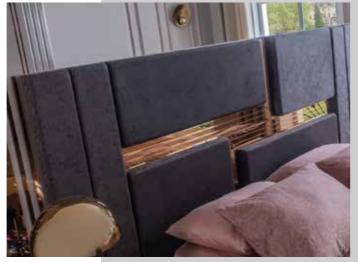

# S BARON Wall Unit

**Tv Ünitesi.**TV Unit.

| G/W | D/D | Y/F |
|-----|-----|-----|
| 233 | 49  | 167 |

Dining Room

|                            | G/W | D/D | Y/H |
|----------------------------|-----|-----|-----|
| <b>Dolap</b> .Wardrobe.    | 253 | 66  | 215 |
| Karyola.Bed.               | 228 | 213 | 75  |
| Şifonyer .Dresser.         | 141 | 44  | 90  |
| Şifonyer A.Dresser Mirror. | 96  | 4   | 80  |
| Komodin .Night Stand.      | 65  | 43  | 51  |
| <b>Puf</b> .Pouf.          | 35  | 43  | 48  |