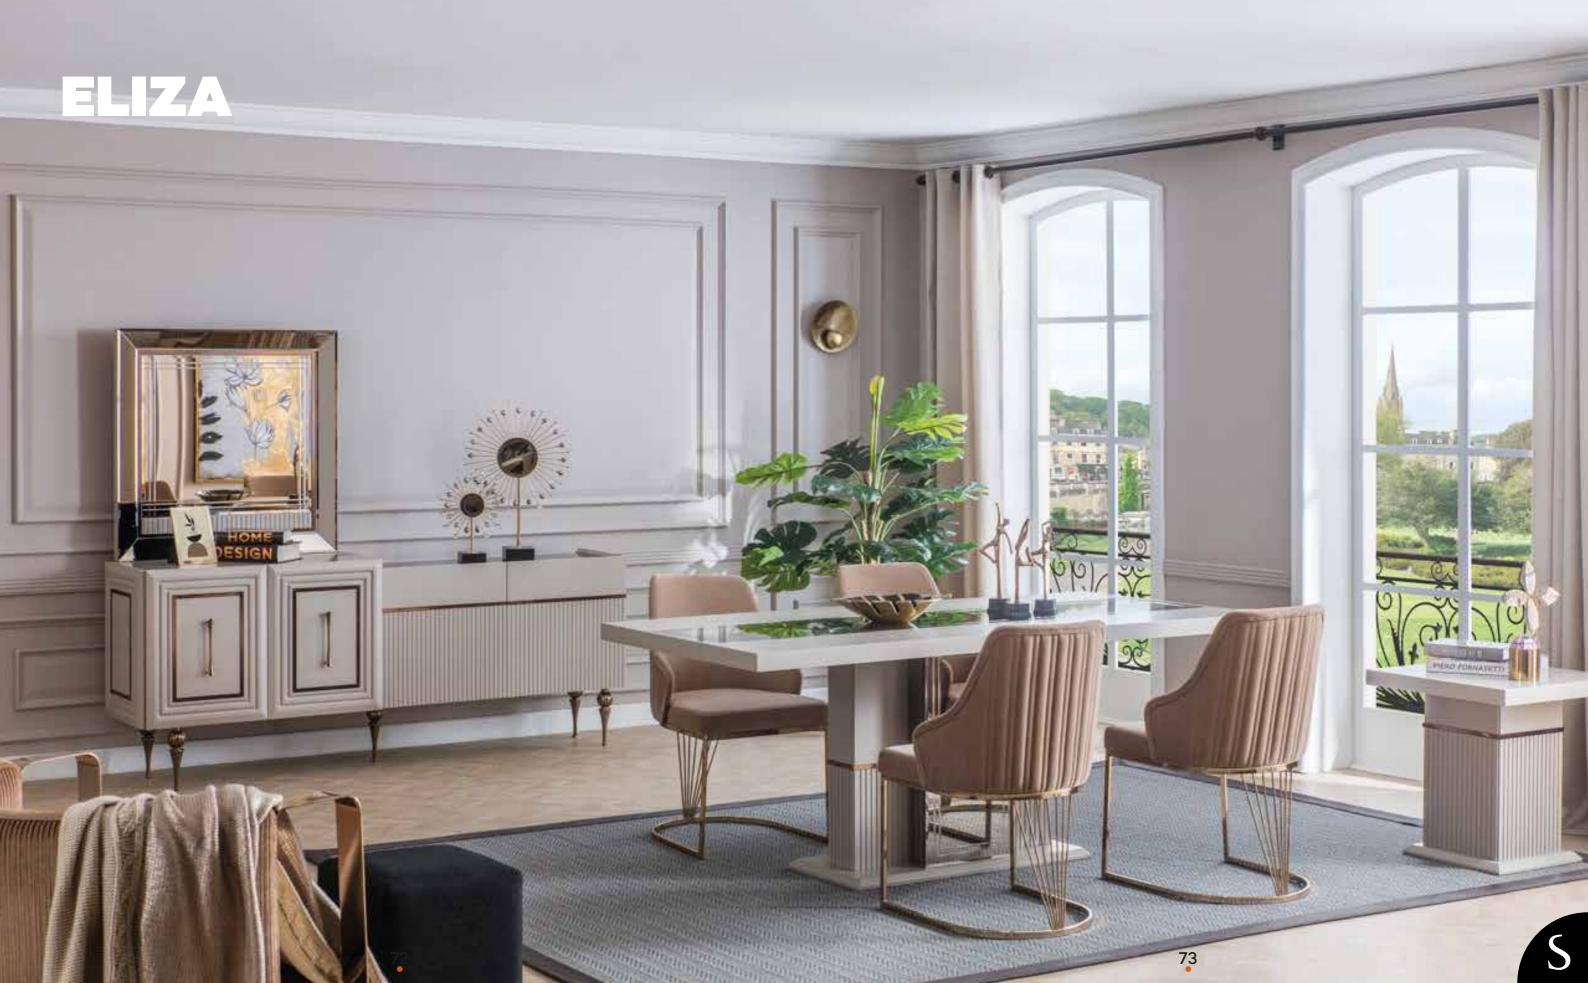

#### **KREMLIN**

Dining Room

| Masa.Table.         |  |
|---------------------|--|
| Konsol.Console.     |  |
| Konsol A. Console M |  |

G/W D/D Y/H 200 79 100 210 44 85 94 3 94