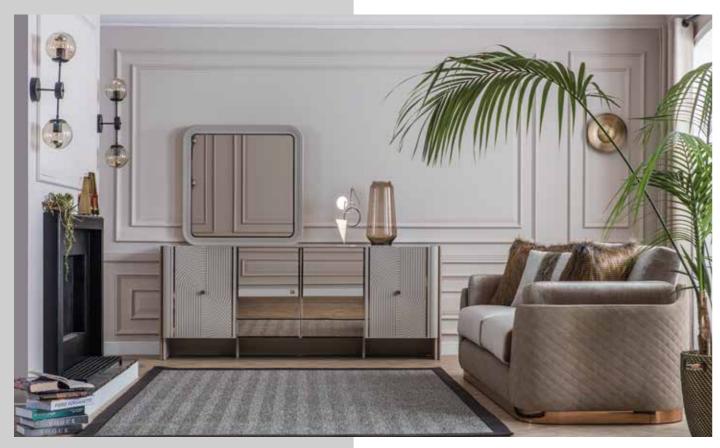

#### **KREMLIN**

Dining Room

| Masa.Table.         |  |
|---------------------|--|
| Konsol.Console.     |  |
| Konsol A. Console M |  |

G/W D/D Y/H 200 79 100 210 44 85 94 3 94

## **KREMLIN** Wall Unit

Üst Modül.TV Top.

Alt Modül.TV Bottom.

| G/W | D/D | Y/F |
|-----|-----|-----|
| 214 | 29  | 100 |
| 230 | 44  | 53  |

#### **KREMLIN**

Sofa Set

|                                  | G/W | D/D | Y/F |
|----------------------------------|-----|-----|-----|
| <b>3'lü.</b> 3 Seater            | 232 | 108 | 216 |
| <b>Berjer.</b> Armchair.         | 90  | 88  | 94  |
| <b>Orta Sehpa.</b> Center Table. | 117 | 73  | 45  |