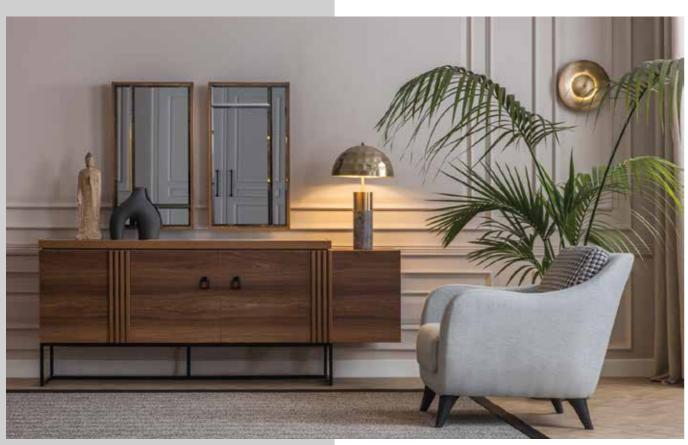

#### **GRANDE**

Dining Room

|                     | G/W | D/D | Y/H |
|---------------------|-----|-----|-----|
| Masa.Table.         | 170 | 79  | 90  |
| Konsol.Console.     | 203 | 43  | 81  |
| Konsol A.Console M. | 102 | 5   | 86  |

#### **GRANDE**

Sofa Set

|                                 | G/W | D/D | Y/H |
|---------------------------------|-----|-----|-----|
| <b>3'lü.</b> 3 Seater           | 178 | 79  | 91  |
| <b>Berjer.</b> Armchair.        | 74  | 83  | 90  |
| <b>Orta Sehpa.</b> Center Table | 115 | 45  | 90  |