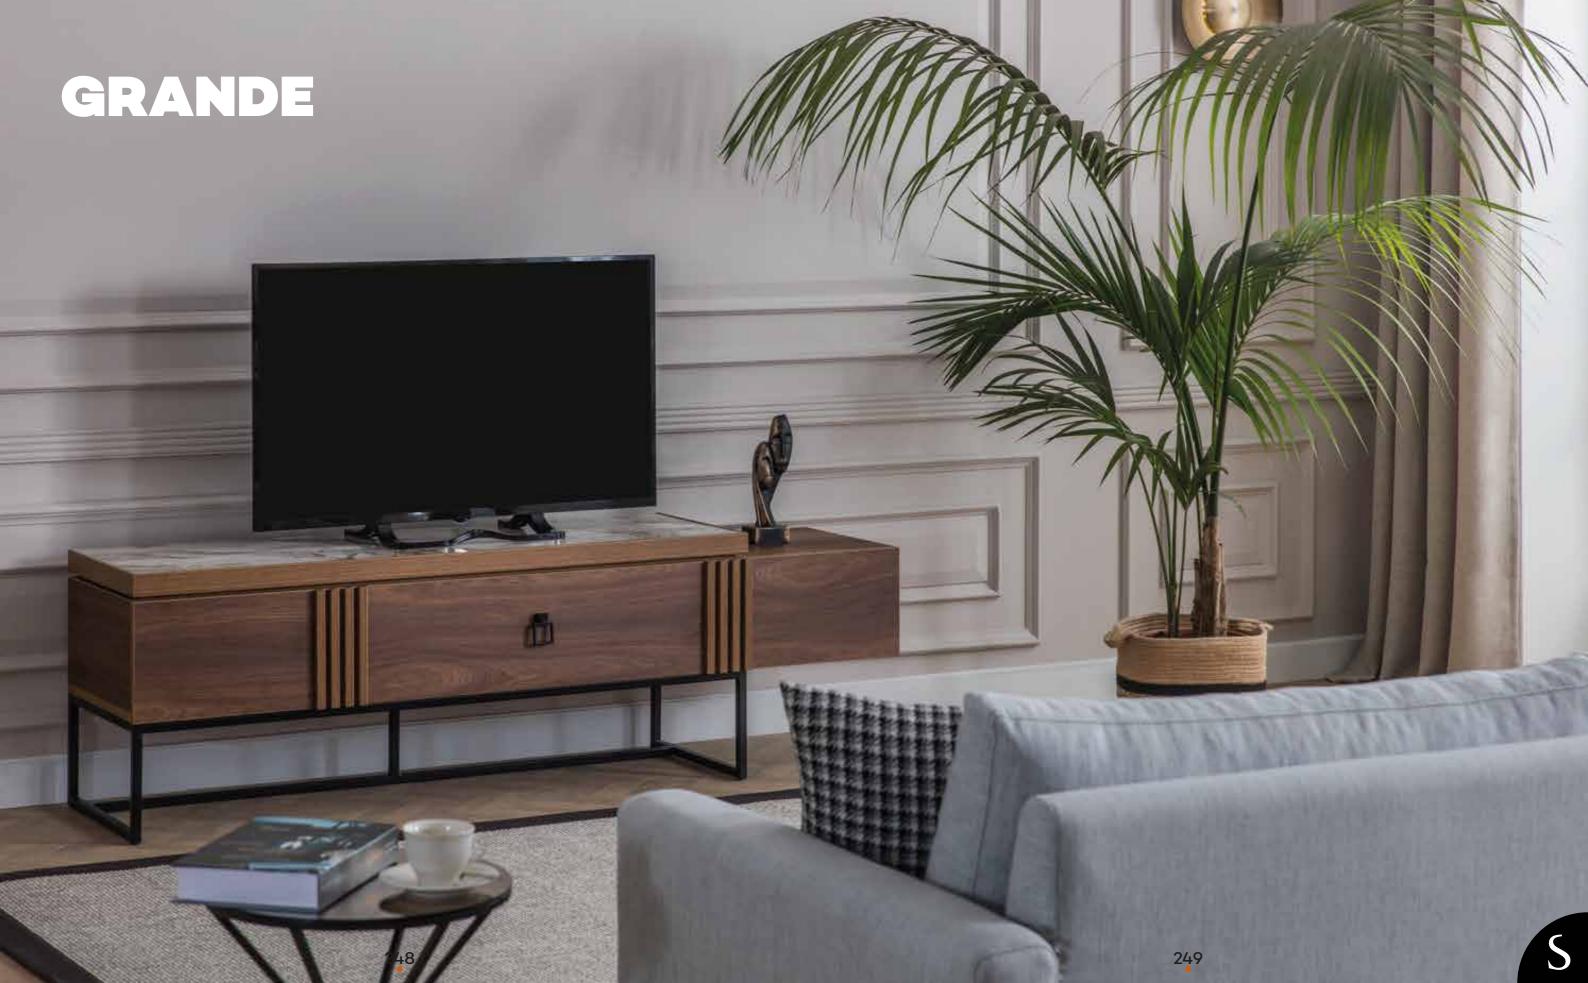

#### **GRANDE**

Dining Room

|                     | G/W | D/D | Y/H |
|---------------------|-----|-----|-----|
| Masa.Table.         | 170 | 79  | 90  |
| Konsol.Console.     | 203 | 43  | 81  |
| Konsol A.Console M. | 102 | 5   | 86  |

**Tv Ünitesi.** TV Unıt.

| G/W | D/D | Y/H |
|-----|-----|-----|
| 180 | 43  | 54  |