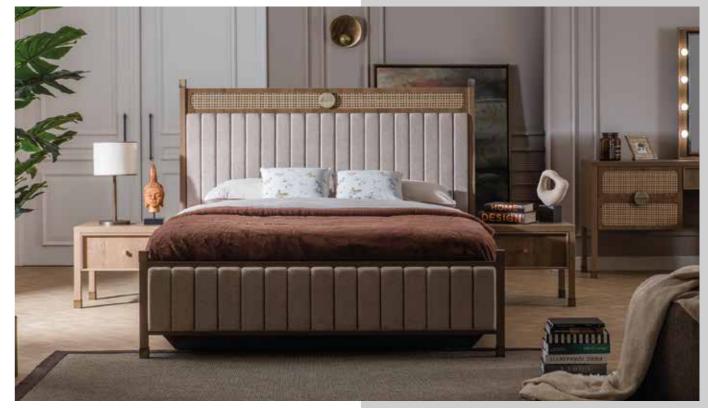

. Konsol.Console. Konsol A.Console M. G/W D/D Y/H 170 90 79 205 43 83 84 5 85



















**Duvar Ünitesi.**Wall Unit. Vitrin.Showcase.

| G/W | D/D | Y/F |
|-----|-----|-----|
| 168 | 45  | 182 |
| 68  | 39  | 182 |

























G/W D/D Y/H **Dolap**.Wardrobe. Karyola.Bed. Şifonyer .Dresser. Komodin .Night Stand. 



























Yan Modül.Side Module.
Orta Modül.TV Bottom.

| G/W | D/D | Y/I |
|-----|-----|-----|
| 49  | 46  | 170 |
| 137 | 44  | 170 |











|                                  | G/W | D/D | Y/H |
|----------------------------------|-----|-----|-----|
| <b>3'lü.</b> 3 Seater            | 252 | 97  | 80  |
| Berjer.Armchair.                 | 92  | 94  | 82  |
| <b>Orta Sehpa.</b> Center Table. | 119 | 59  | 44  |





























|                          | G/W | D/D | Y/H |
|--------------------------|-----|-----|-----|
| <b>Dolap</b> . Wardrobe. | 256 | 66  | 210 |
| Karyola.Bed.             | 183 | 211 | 131 |
| Şifonyer .Dresser.       | 136 | 42  | 82  |
| Komodin .Night Stand.    | 60  | 42  | 48  |
| <b>Puf</b> .Pouf.        | 34  | 34  | 42  |









Masa.Table. Konsol.Console. Konsol A.Console M. G/W D/D Y/H 190 79 90 200 46 82 60 4 92



















**Üst Modül.**TV Top. **Alt Modül.**TV Bottom.

| G/W | D/D | Y/I |
|-----|-----|-----|
| 140 | 22  | 44  |
| 165 | 42  | 48  |

























G/W D/D Y/H **Dolap** .Wardrobe. Karyola.Bed. Şifonyer .Dresser. Komodin .Night Stand. **Puf** .Pouf. 









|                                         | G/W | D/D | Y/H |
|-----------------------