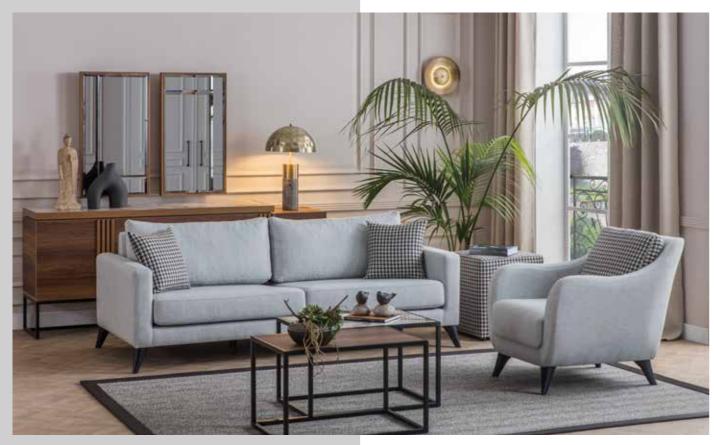

#### **KREMLIN**

Sofa Set

|                                  | G/W | D/D | Y/F |
|----------------------------------|-----|-----|-----|
| <b>3'lü.</b> 3 Seater            | 232 | 108 | 216 |
| <b>Berjer.</b> Armchair.         | 90  | 88  | 94  |
| <b>Orta Sehpa.</b> Center Table. | 117 | 73  | 45  |