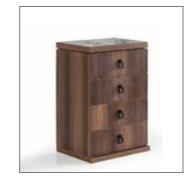

# ÇAMASIRLIK / CHEST OF DRAWERS

**BOSS** G/W:70 Y/H:118 D/D:42

**PARGA**G/W:70 Y/H:112 D/D:43

**ELIZA**G/W:66 Y/H:120 D/D:42

**LUCCA**G/W:60 Y/H:105 D/D:42

**KOZGU**G/W:70 Y/H:126 D/D:45

**KREMLIN**G/W:70 Y/H:108 D/D:44