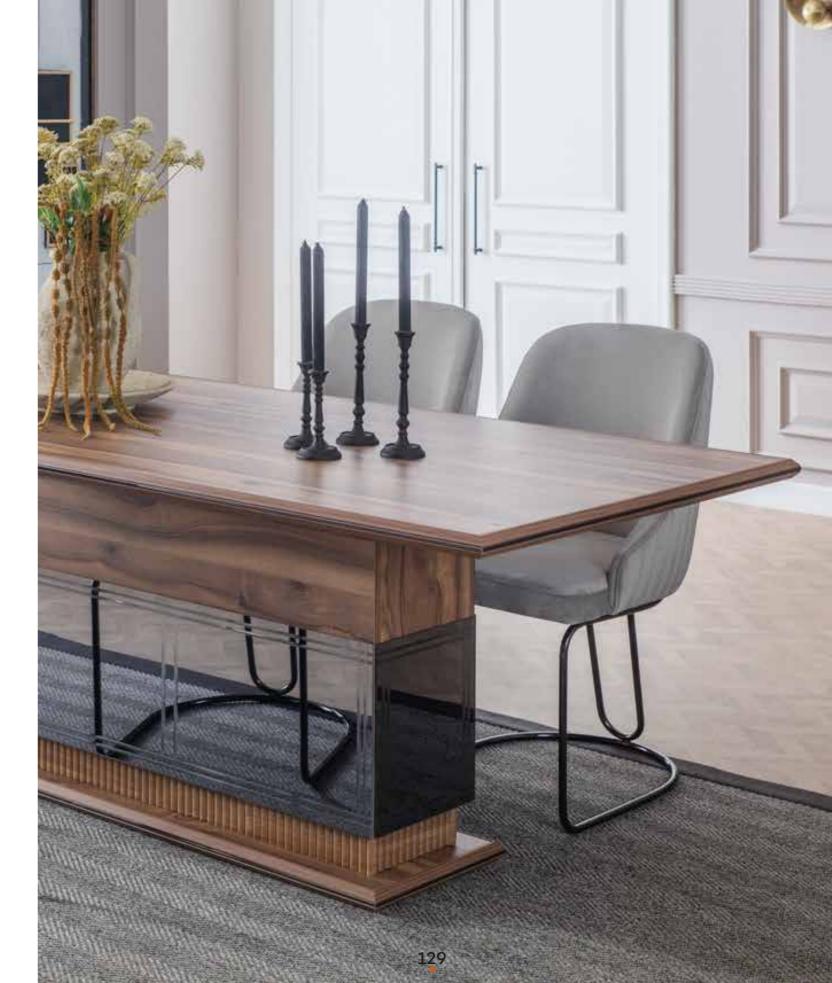

## **KOZGU** Wall Unit

Üst Modül.TV Top.
Alt Modül.TV Bottom.

| G/W | D/D | Υ/ |
|-----|-----|----|
| 207 | 25  | 76 |
| 210 | 45  | 40 |