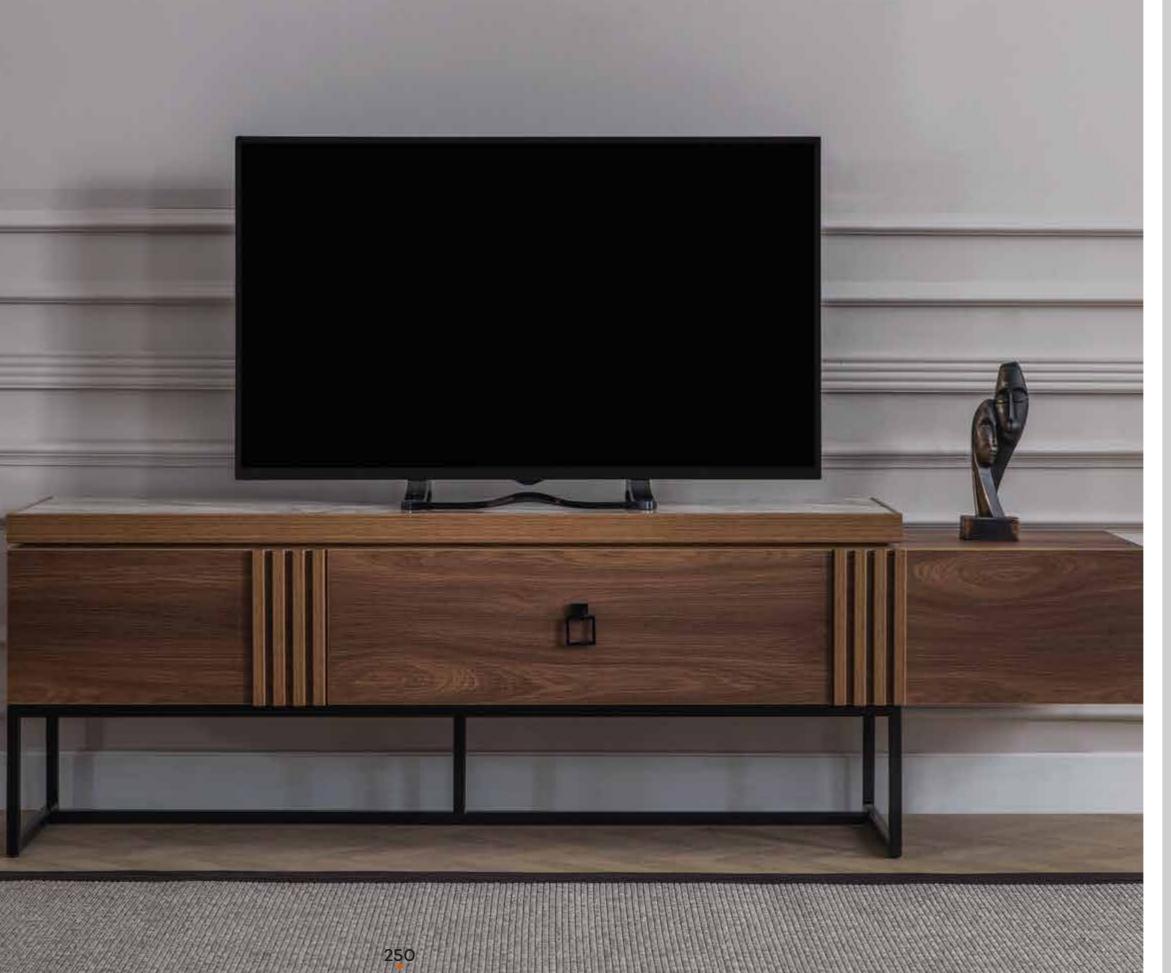

#### **GRANDE**

Dining Room

|                     | G/W | D/D | Y/H |
|---------------------|-----|-----|-----|
| Masa.Table.         | 170 | 79  | 90  |
| Konsol.Console.     | 203 | 43  | 81  |
| Konsol A.Console M. | 102 | 5   | 86  |

**Tv Ünitesi.** TV Unıt.

| G/W | D/D | Y/H |
|-----|-----|-----|
| 180 | 43  | 54  |