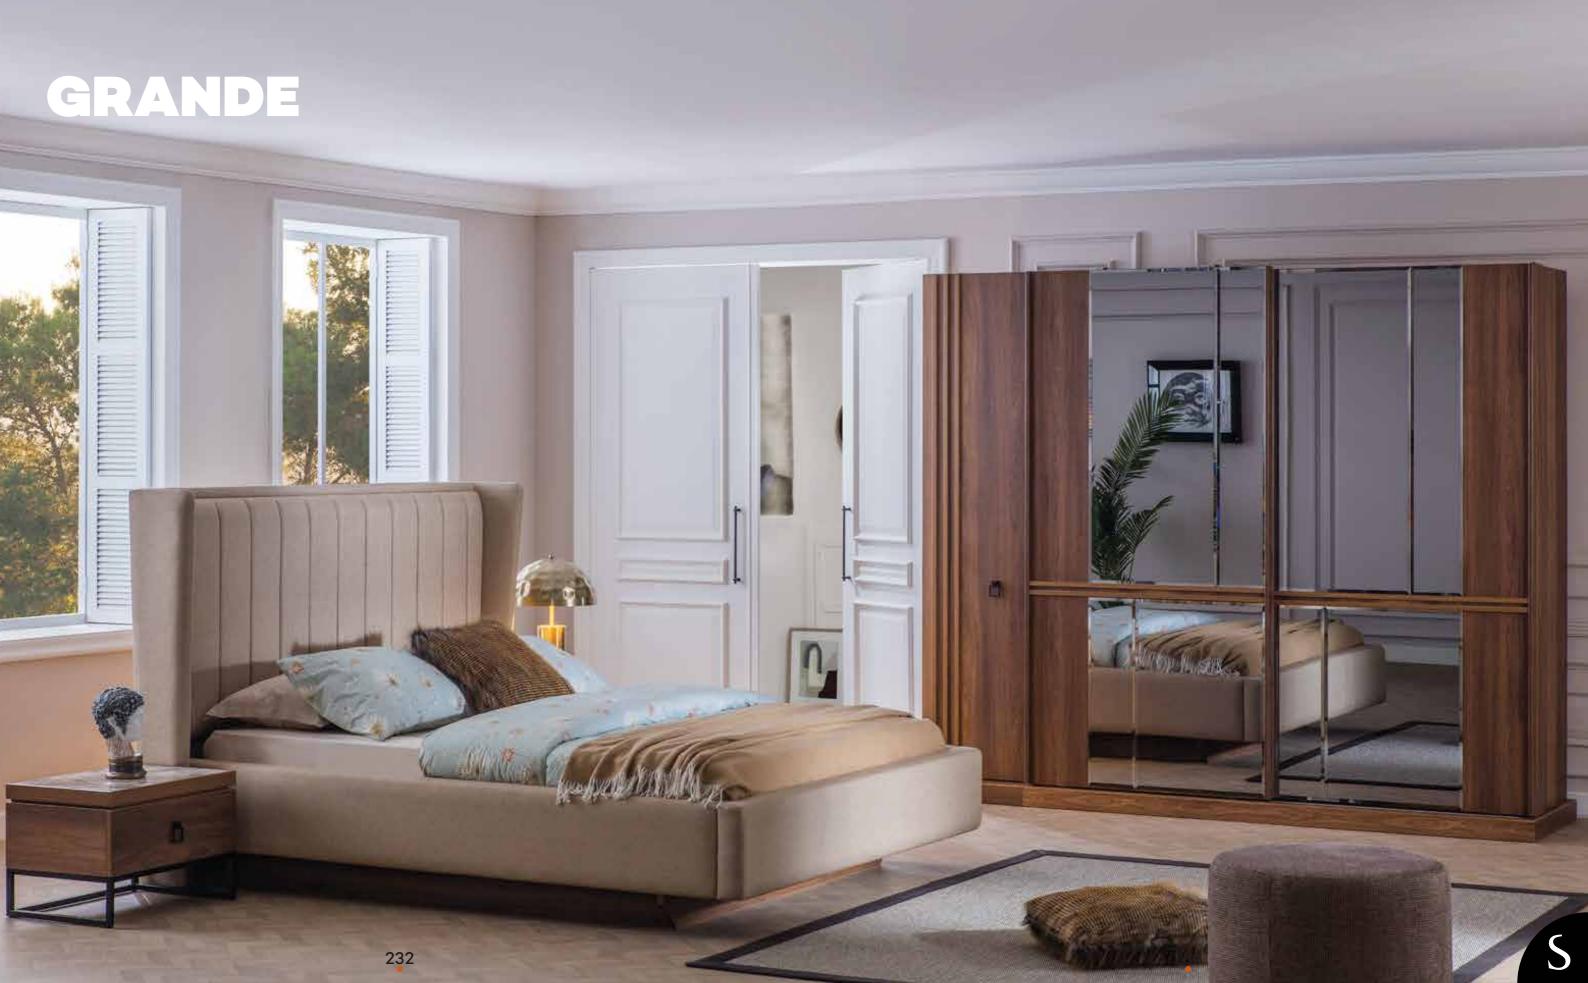

#### **GRANDE**

Dining Room

|                     | G/W | D/D | Y/H |
|---------------------|-----|-----|-----|
| Masa.Table.         | 170 | 79  | 90  |
| Konsol.Console.     | 203 | 43  | 81  |
| Konsol A.Console M. | 102 | 5   | 86  |

#### **GRANDE**

Sofa Set

|                                 | G/W | D/D | Y/H |
|---------------------------------|-----|-----|-----|
| <b>3'lü.</b> 3 Seater           | 178 | 79  | 91  |
| <b>Berjer.</b> Armchair.        | 74  | 83  | 90  |
| <b>Orta Sehpa.</b> Center Table | 115 | 45  | 90  |

|                                   | G/W | D/D | Y/H |
|-----------------------------------|-----|-----|-----|
| <b>Dolap</b> . Wardrobe.          | 254 | 67  | 216 |
| <b>Karyola</b> .Bed.              | 212 | 210 | 124 |
| <b>Şifonyer</b> .Dresser.         | 136 | 47  | 90  |
| <b>Şifonyer A</b> .DresserMirror. | 68  | 4   | 90  |
| <b>Komodin</b> .Night Stand.      | 62  | 47  | 65  |
| <b>Puf</b> .Pouf.                 | 35  | 43  | 48  |
|                                   |     |     |     |