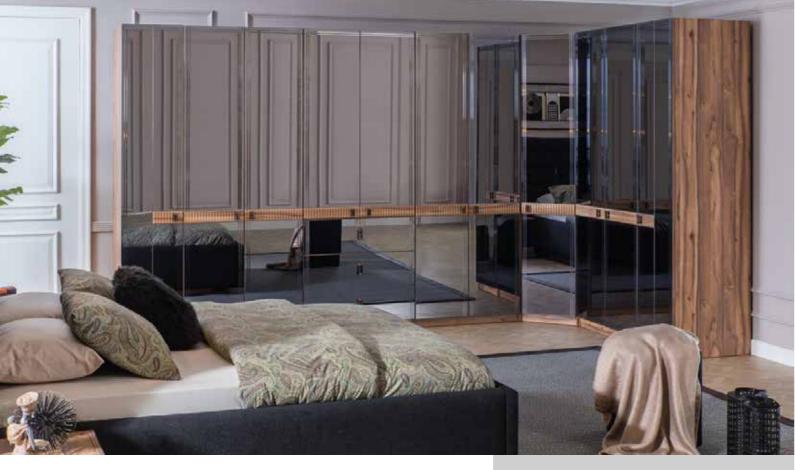

# KOZGU (Dolunay) Bedroom

G/W D/D Y/H **Tek Kapılı Dolap**.Single Door Wardrobe. 60 220 Çift Kapılı Dolap.Double Door Wardrobe. 85 60 220 Karyola.Bed. 240 216 140 Şifonyer .Dresser. 47 172 150 Komodin .Night Stand. 68 44