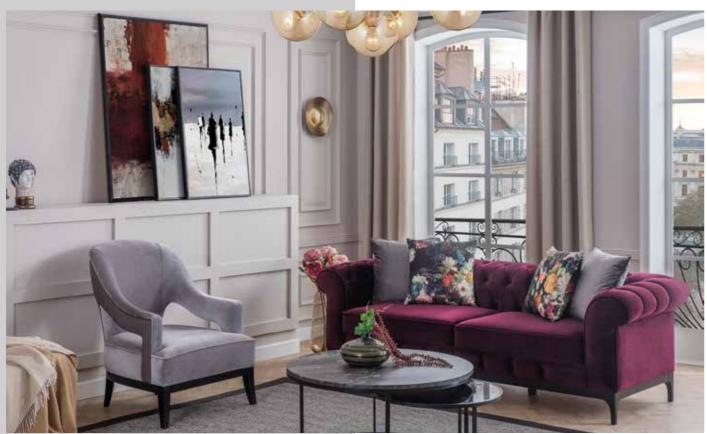

#### **GRANDE**

Dining Room

|                     | G/W | D/D | Y/H |
|---------------------|-----|-----|-----|
| Masa.Table.         | 170 | 79  | 90  |
| Konsol.Console.     | 203 | 43  | 81  |
| Konsol A.Console M. | 102 | 5   | 86  |

#### **GRANDE**

Sofa Set

|                                 | G/W | D/D | Y/H |
|---------------------------------|-----|-----|-----|
| <b>3'lü.</b> 3 Seater           | 178 | 79  | 91  |
| <b>Berjer.</b> Armchair.        | 74  | 83  | 90  |
| <b>Orta Sehpa.</b> Center Table | 115 | 45  | 90  |