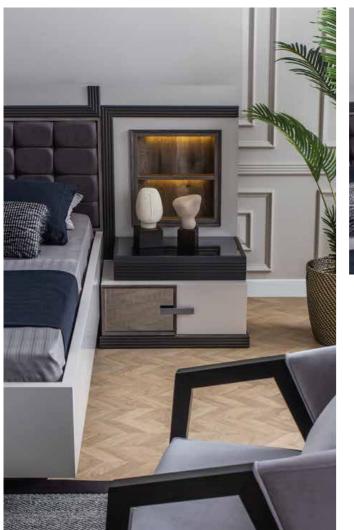

| G/W | D/D | Y/H |
|---------------------------------|-----|-----|-----|
| <b>3'lü.</b> 3 Seater           | 178 | 79  | 91  |
| <b>Berjer.</b> Armchair.        | 74  | 83  | 90  |
| <b>Orta Sehpa.</b> Center Table | 115 | 45  | 90  |























|                                   | G/W | D/D | Y/H |
|-----------------------------------|-----|-----|-----|
| <b>Dolap</b> . Wardrobe.          | 254 | 67  | 216 |
| <b>Karyola</b> .Bed.              | 212 | 210 | 124 |
| <b>Şifonyer</b> .Dresser.         | 136 | 47  | 90  |
| <b>Şifonyer A</b> .DresserMirror. | 68  | 4   | 90  |
| <b>Komodin</b> .Night Stand.      | 62  | 47  | 65  |
| <b>Puf</b> .Pouf.                 | 35  | 43  | 48  |
|                                   |     |     |     |























|                                    | G/W | D/D | Y/H |
|------------------------------------|-----|-----|-----|
| <b>Dolap</b> .Wardrobe.            | 259 | 71  | 227 |
| <b>Karyola</b> .Bed.               | 279 | 11  | 124 |
| <b>Şifonyer</b> .Dresser.          | 107 | 45  | 95  |
| <b>Şifonyer A</b> .Dresser Mirror. | 82  | 3   | 80  |
| <b>Komodin</b> .Night Stand.       | 72  | 49  | 45  |
| <b>Puf</b> .Pouf.                  | 35  | 43  | 48  |
| <b>Boy aynası</b> .Pier Glass.     | 43  | 46  | 181 |

























# KOZGU (Dolunay) Bedroom





G/W D/D Y/H **Tek Kapılı Dolap**.Single Door Wardrobe. 60 220 Çift Kapılı Dolap.Double Door Wardrobe. 85 60 220 Karyola.Bed. 240 216 140 Şifonyer .Dresser. 47 172 150 Komodin .Night Stand. 68 44







S

## **RETRO**

Sofa