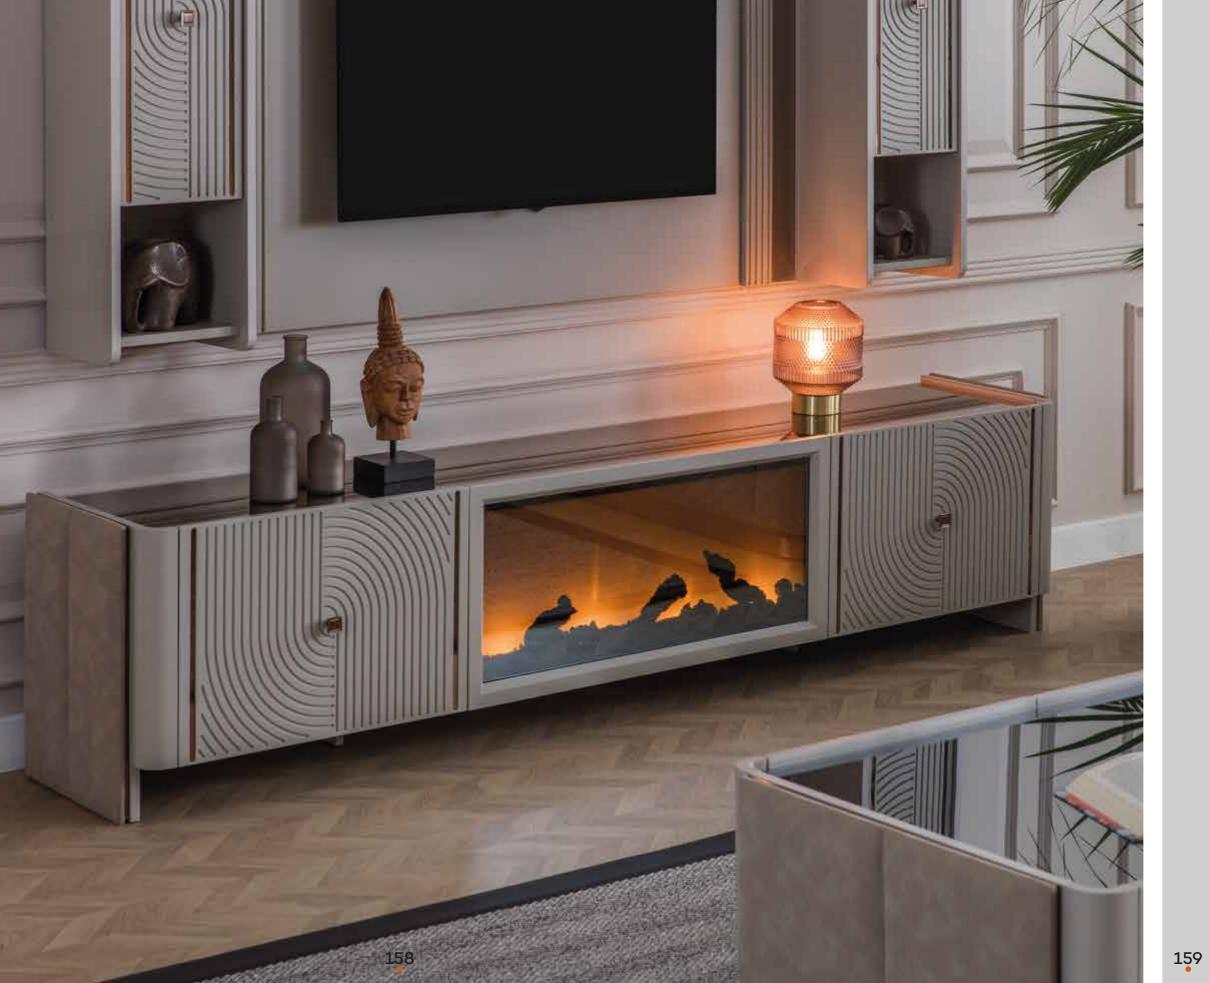

#### **KREMLIN**

Dining Room

| Masa.Table.         |  |
|---------------------|--|
| Konsol.Console.     |  |
| Konsol A. Console M |  |

G/W D/D Y/H 200 79 100 210 44 85 94 3 94

## **KREMLIN** Wall Unit

Üst Modül.TV Top.

Alt Modül.TV Bottom.

| G/W | D/D | Y/F |
|-----|-----|-----|
| 214 | 29  | 100 |
| 230 | 44  | 53  |