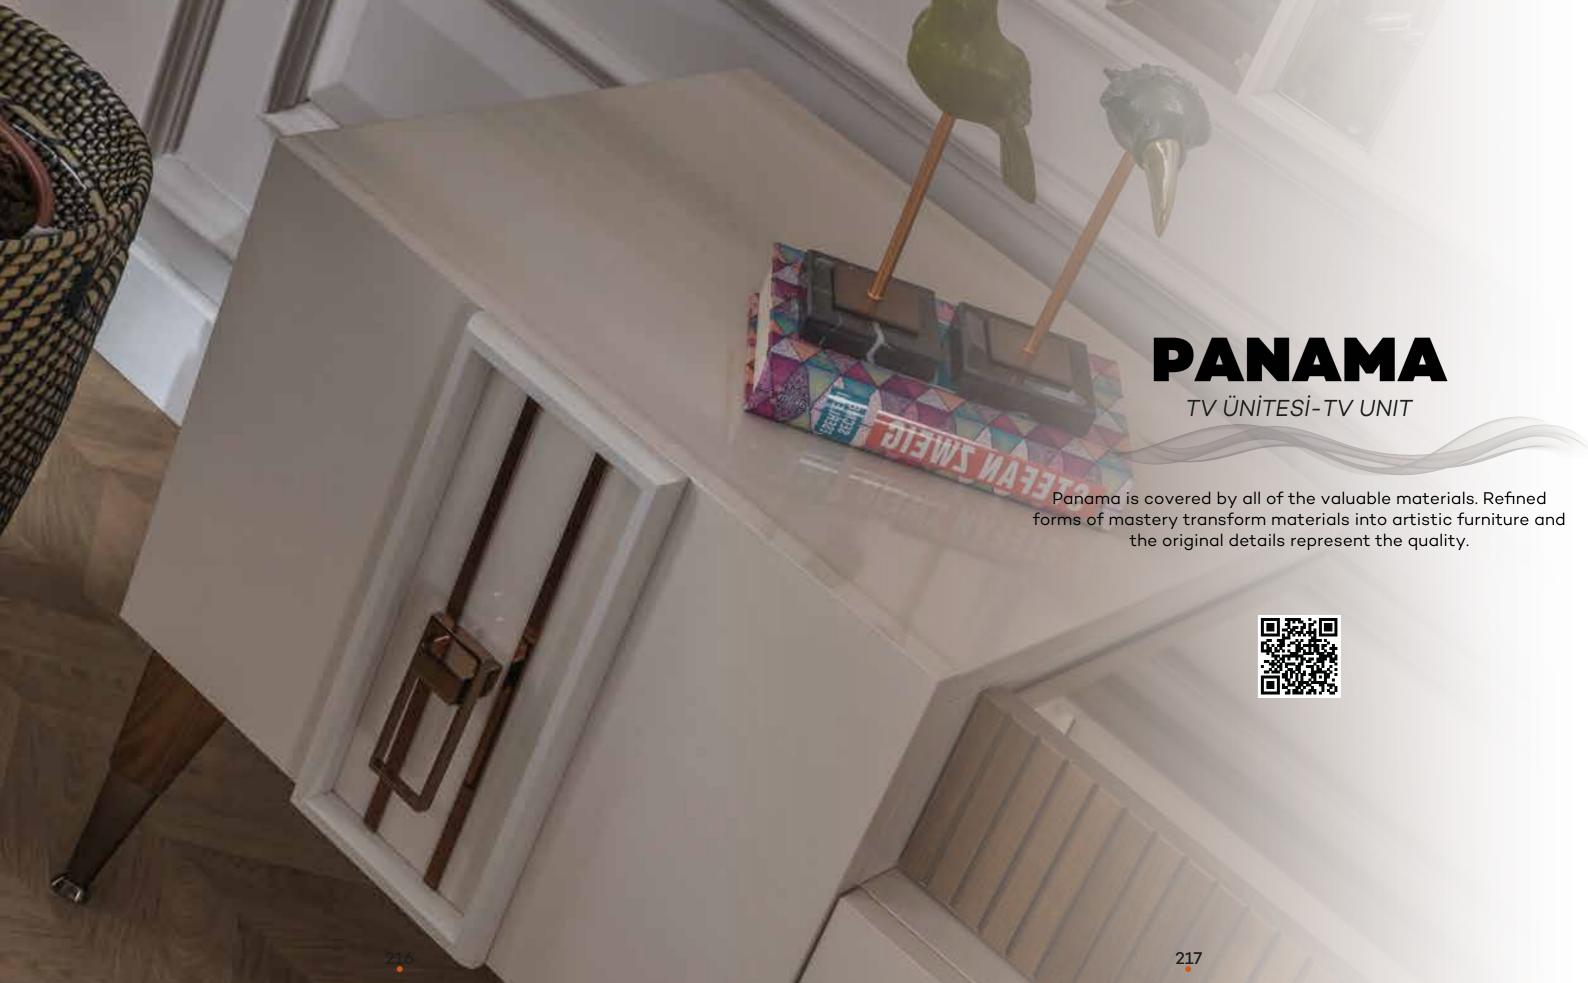

## S PANAMA Wall Unit

**Üst Modül.**TV Top. **Alt Modül.**TV Bottom.

| G/W | D/D | Y/ |
|-----|-----|----|
| 172 | 4   | 8  |
| 212 | 44  | 5  |