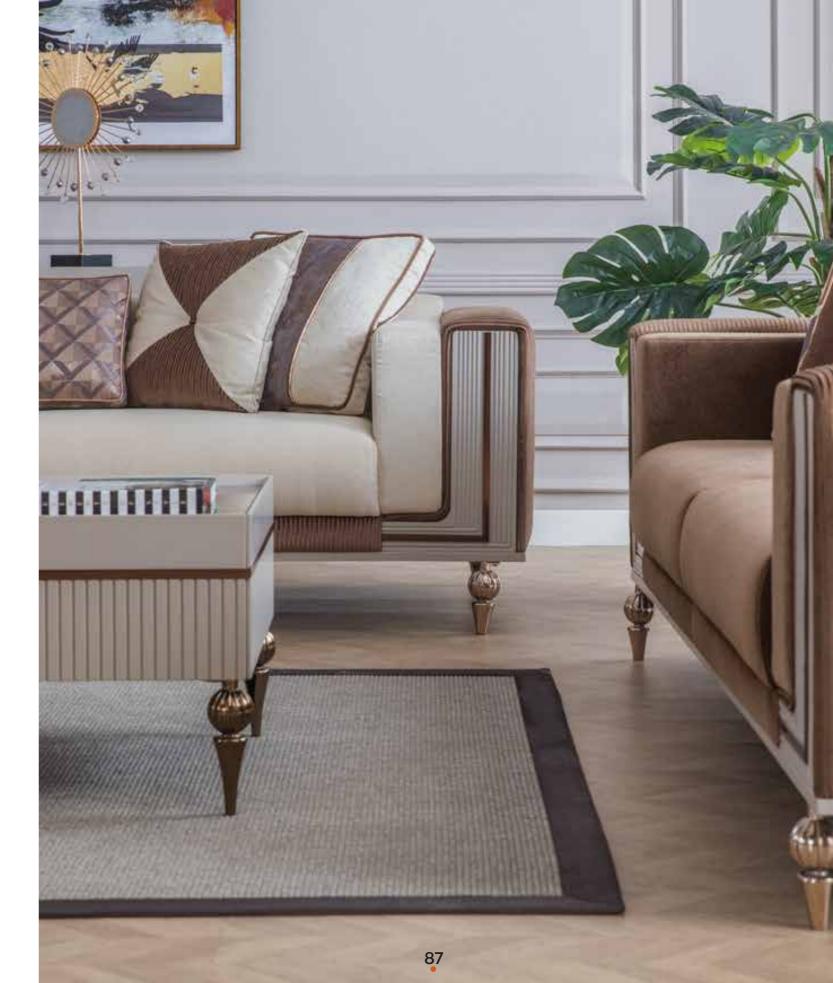

Masa.Table. Konsol.Console. Konsol A.Console M. G/W D/D Y/H 170 90 79 205 43 83 84 5 85



















**Duvar Ünitesi.**Wall Unit. Vitrin.Showcase.

| G/W | D/D | Y/F |
|-----|-----|-----|
| 168 | 45  | 182 |
| 68  | 39  | 182 |

























G/W D/D Y/H **Dolap**.Wardrobe. Karyola.Bed. Şifonyer .Dresser. Komodin .Night Stand. 



























Yan Modül.Side Module.
Orta Modül.TV Bottom.

| G/W | D/D | Y/I |
|-----|-----|-----|
| 49  | 46  | 170 |
| 137 | 44  | 170 |











|                                  | G/W | D/D | Y/H |
|----------------------------------|-----|-----|-----|
| <b>3'lü.</b> 3 Seater            | 252 | 97  | 80  |
| Berjer.Armchair.                 | 92  | 94  | 82  |
| <b>Orta Sehpa.</b> Center Table. | 119 | 59  | 44  |





























|                          | G/W | D/D | Y/H |
|--------------------------|-----|-----|-----|
| <b>Dolap</b> . Wardrobe. | 256 | 66  | 210 |
| Karyola.Bed.             | 183 | 211 | 131 |
| Şifonyer .Dresser.       | 136 | 42  | 82  |
| Komodin .Night Stand.    | 60  | 42  | 48  |
| <b>Puf</b> .Pouf.        | 34  | 34  | 42  |









Masa.Table. Konsol.Console. Konsol A.Console M. G/W D/D Y/H 190 79 90 200 46 82 60 4 92



















**Üst Modül.**TV Top. **Alt Modül.**TV Bottom.

| G/W | D/D | Y/I |
|-----|-----|-----|
| 140 | 22  | 44  |
| 165 | 42  | 48  |

























G/W D/D Y/H **Dolap** .Wardrobe. Karyola.Bed. Şifonyer .Dresser. Komodin .Night Stand. **Puf** .Pouf. 









|                                         | G/W | D/D | Y/H |
|---