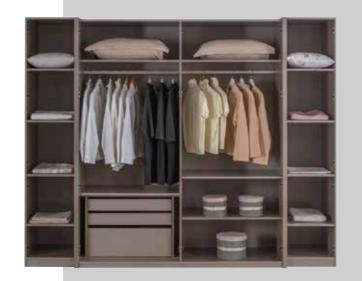

# S BARON Wall Unit

**Tv Ünitesi.**TV Unit.

| G/W | D/D | Y/F |
|-----|-----|-----|
| 233 | 49  | 167 |

Dining Room

|                            | G/W | D/D | Y/H |
|----------------------------|-----|-----|-----|
| <b>Dolap</b> .Wardrobe.    | 253 | 66  | 215 |
| Karyola.Bed.               | 228 | 213 | 75  |
| Şifonyer .Dresser.         | 141 | 44  | 90  |
| Şifonyer A.Dresser Mirror. | 96  | 4   | 80  |
| Komodin .Night Stand.      | 65  | 43  | 51  |
| <b>Puf</b> .Pouf.          | 35  | 43  | 48  |