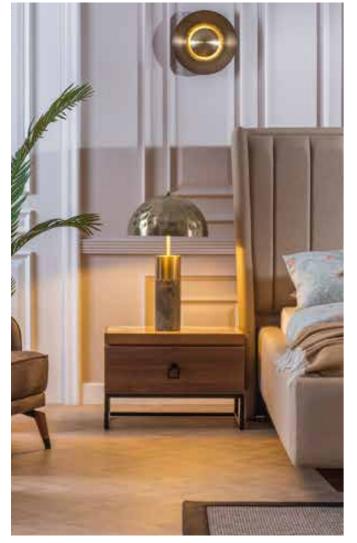

|                          | G/W | D/D | Y/H |
|--------------------------|-----|-----|-----|
| <b>Dolap</b> . Wardrobe. | 256 | 66  | 210 |
| Karyola.Bed.             | 183 | 211 | 131 |
| Şifonyer .Dresser.       | 136 | 42  | 82  |
| Komodin .Night Stand.    | 60  | 42  | 48  |
| <b>Puf</b> .Pouf.        | 34  | 34  | 42  |