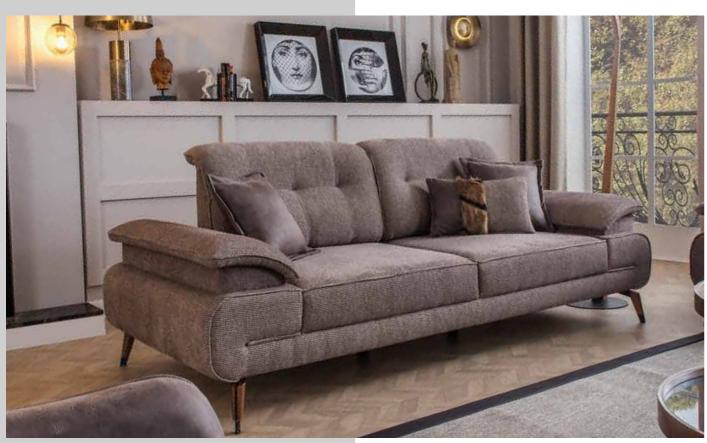

Yan Modül.Side Module.
Orta Modül.TV Bottom.

| G/W | D/D | Y/I |
|-----|-----|-----|
| 49  | 46  | 170 |
| 137 | 44  | 170 |

|                                  | G/W | D/D | Y/H |
|----------------------------------|-----|-----|-----|
| <b>3'lü.</b> 3 Seater            | 252 | 97  | 80  |
| Berjer.Armchair.                 | 92  | 94  | 82  |
| <b>Orta Sehpa.</b> Center Table. | 119 | 59  | 44  |