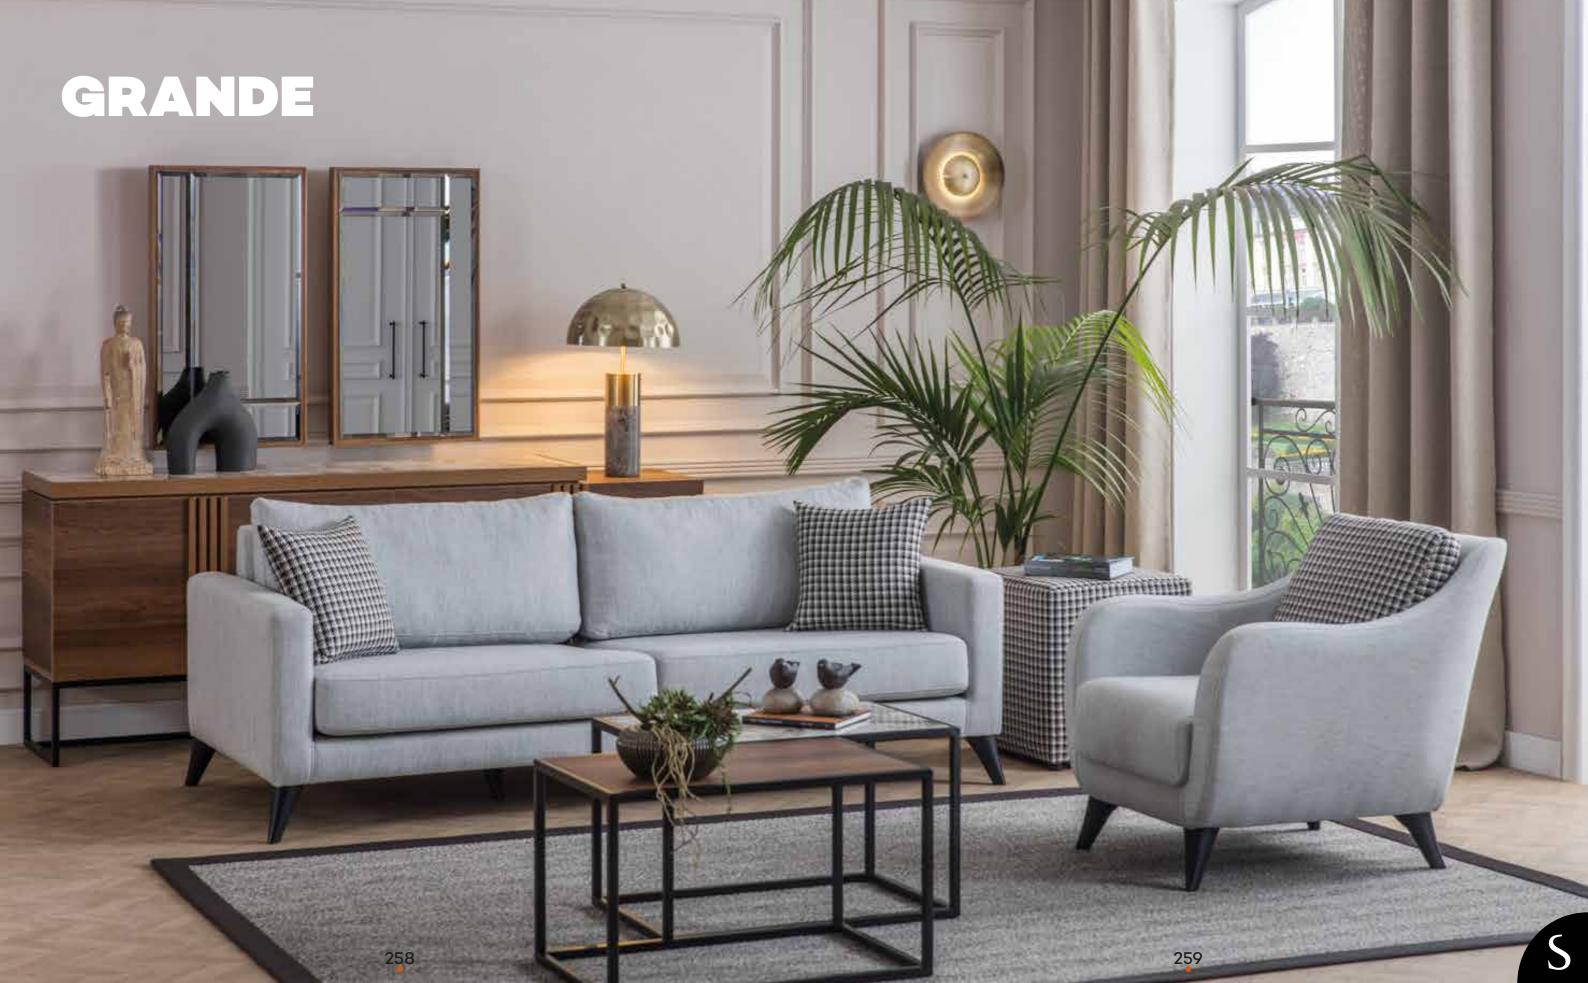

#### **GRANDE**

Dining Room

|                     | G/W | D/D | Y/H |
|---------------------|-----|-----|-----|
| Masa.Table.         | 170 | 79  | 90  |
| Konsol.Console.     | 203 | 43  | 81  |
| Konsol A.Console M. | 102 | 5   | 86  |

#### **GRANDE**

Sofa Set

|                                 | G/W | D/D | Y/H |
|---------------------------------|-----|-----|-----|
| <b>3'lü.</b> 3 Seater           | 178 | 79  | 91  |
| <b>Berjer.</b> Armchair.        | 74  | 83  | 90  |
| <b>Orta Sehpa.</b> Center Table | 115 | 45  | 90  |