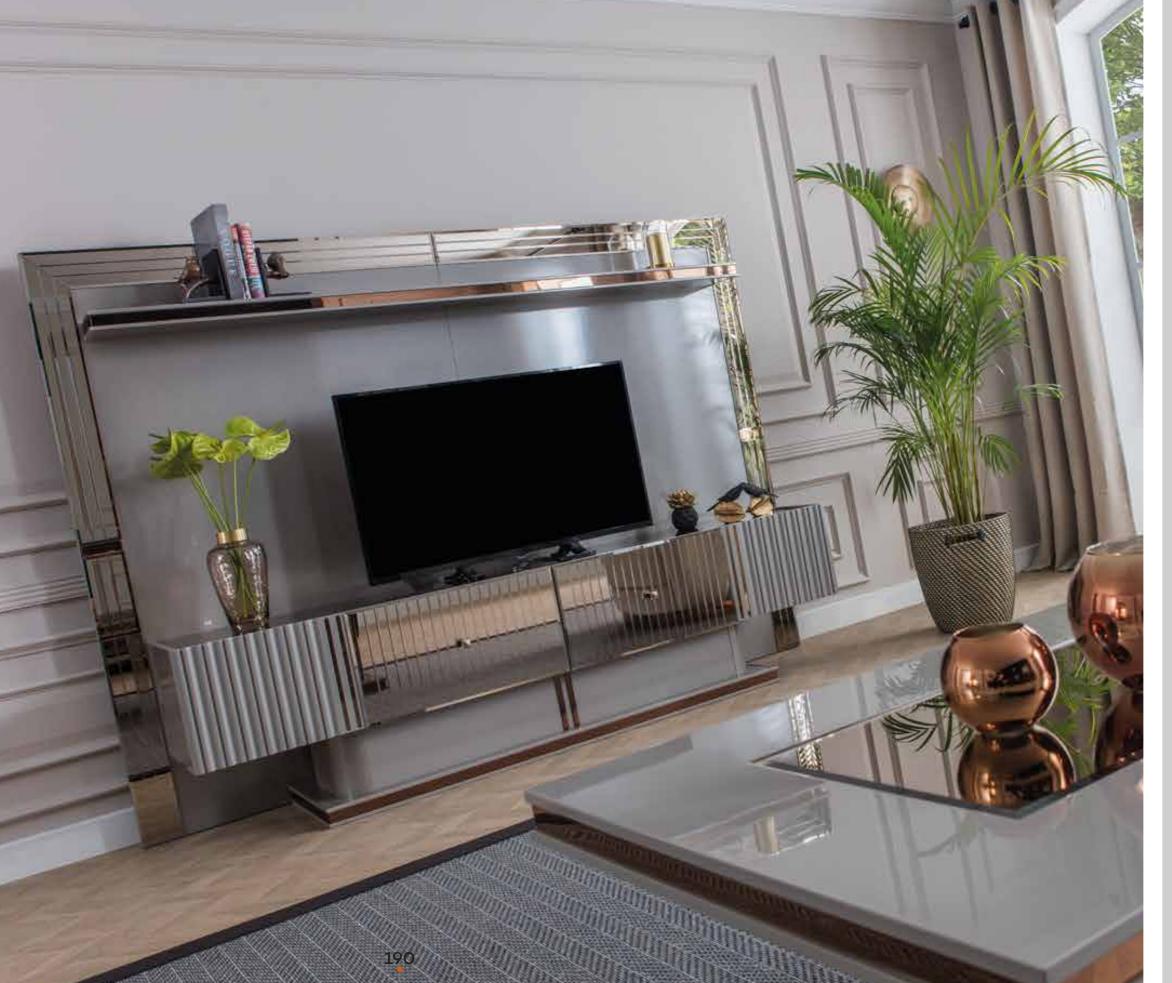

# S BARON Wall Unit

**Tv Ünitesi.**TV Unit.

| G/W | D/D | Y/F |
|-----|-----|-----|
| 233 | 49  | 167 |

Dining Room

|                            | G/W | D/D | Y/H |
|----------------------------|-----|-----|-----|
| <b>Dolap</b> .Wardrobe.    | 253 | 66  | 215 |
| Karyola.Bed.               | 228 | 213 | 75  |
| Şifonyer .Dresser.         | 141 | 44  | 90  |
| Şifonyer A.Dresser Mirror. | 96  | 4   | 80  |
| Komodin .Night Stand.      | 65  | 43  | 51  |
| <b>Puf</b> .Pouf.          | 35  | 43  | 48  |