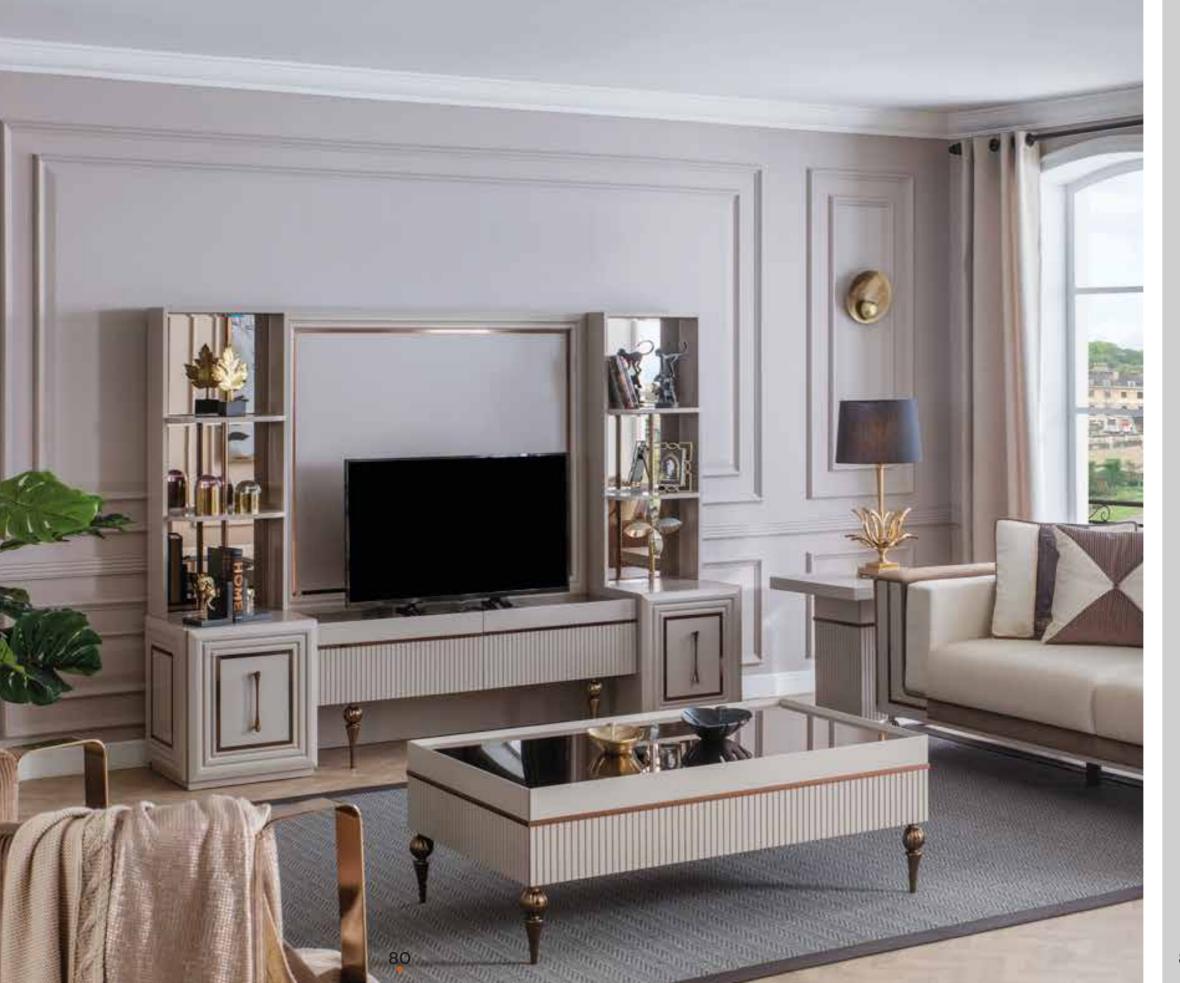

## **KOZGU** Wall Unit

Üst Modül.TV Top.
Alt Modül.TV Bottom.

| G/W | D/D | Υ/ |
|-----|-----|----|
| 207 | 25  | 76 |
| 210 | 45  | 40 |