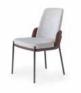

### BONTE COLLECTION

sofa set

It has been designed to offer you a breathtaking and refreshing living space with its integrity consisting of peaceful and flowing touches as well as simplicity.

The places where you live well are also the places where you spend the most time. You will find yourself in this design and you will find comfort.

Today, tomorrow, always...

It adapts to you, but not you. Simple lines, natural materials and modern concepts...
A unique design conception giving a magic touch to your home that blends comfort with aesthetics.

Today, tomorrow, always...

click to play

Watch the Bonte Sofa Set Video

sofa set

### COLLECTION CONTENT

3 SEATER

W:246 H:104 D:82

ARMCHAIR W:88 H:88 D:75

**CENTER TABLE** W:123 H:43 D:74

W:54 H:51 D:51

**WHAT ABOUT** 

The most attractive designs that integrate with your life identical identical identity rules and ironic forms, aesthetic and durability...