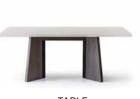

### COLLECTION CONTENT

SIDE BOARD W:205 H:84 D:44 MIRROR W:95 H:95 D:4

**TABLE W:**200 **H:**79 **D:**100

CHAIR **W:**85 **H:**47 **D:**56

**WALL UNIT W:**180 **D:**63,8 **H:**44

SHOWCASE **W:**180 **D:**63,8 **H:**44