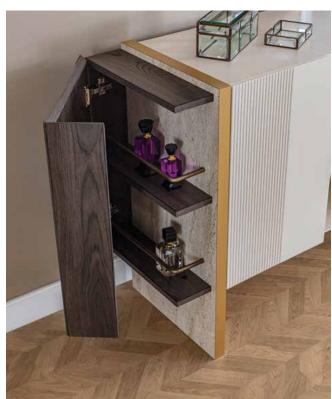

### COLLECTION CONTENT

**W:**261 **H:**218 **D:**60

BED **W:**210 **H:**134 **D:**242

DRESSER **W:**143 **H:**84 **D:**43

CHEST OF DRAWER
W:70 H:108 D:43

NIGHTSTAND **W:**77 **H:**42 **D:**45

W:44 H:65 D:49