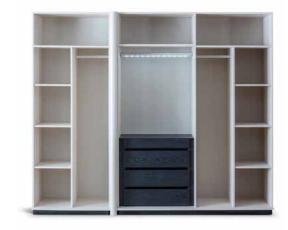

## HERMON COLLECTION bedroom

Harmony and elegance flowing naturally together... It shows the way to your perfect room where you will have the best feelings.

Hermon has an effective design that gives a special charm to the place and is powered.

### COLLECTION CONTENT

**WARDROBE W:**260 **H:**218 **D:**54

BED **W:**314 **H:**128 **D:**214

DRESSER **W:**148 **H:**85 **D:**44

CHEST OF DRAWER **W:**70 **H:**43 **D:**108

NIGHTSTAND **W:**67,6 **H:**48 **D:**44