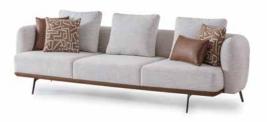

### BONTE COLLECTION

sofa set

It has been designed to offer you a breathtaking and refreshing living space with its integrity consisting of peaceful and flowing touches as well as simplicity.

The places where you live well are also the places where you spend the most time. You will find yourself in this design and you will find comfort.

### COLLECTION CONTENT

3 SEATER

W:246 H:104 D:82

ARMCHAIR W:88 H:88 D:75

**CENTER TABLE** W:123 H:43 D:74

W:54 H:51 D:51

**WHAT ABOUT** 

The most attractive designs that integrate with your life identical identical identity rules and ironic forms, aesthetic and durability...