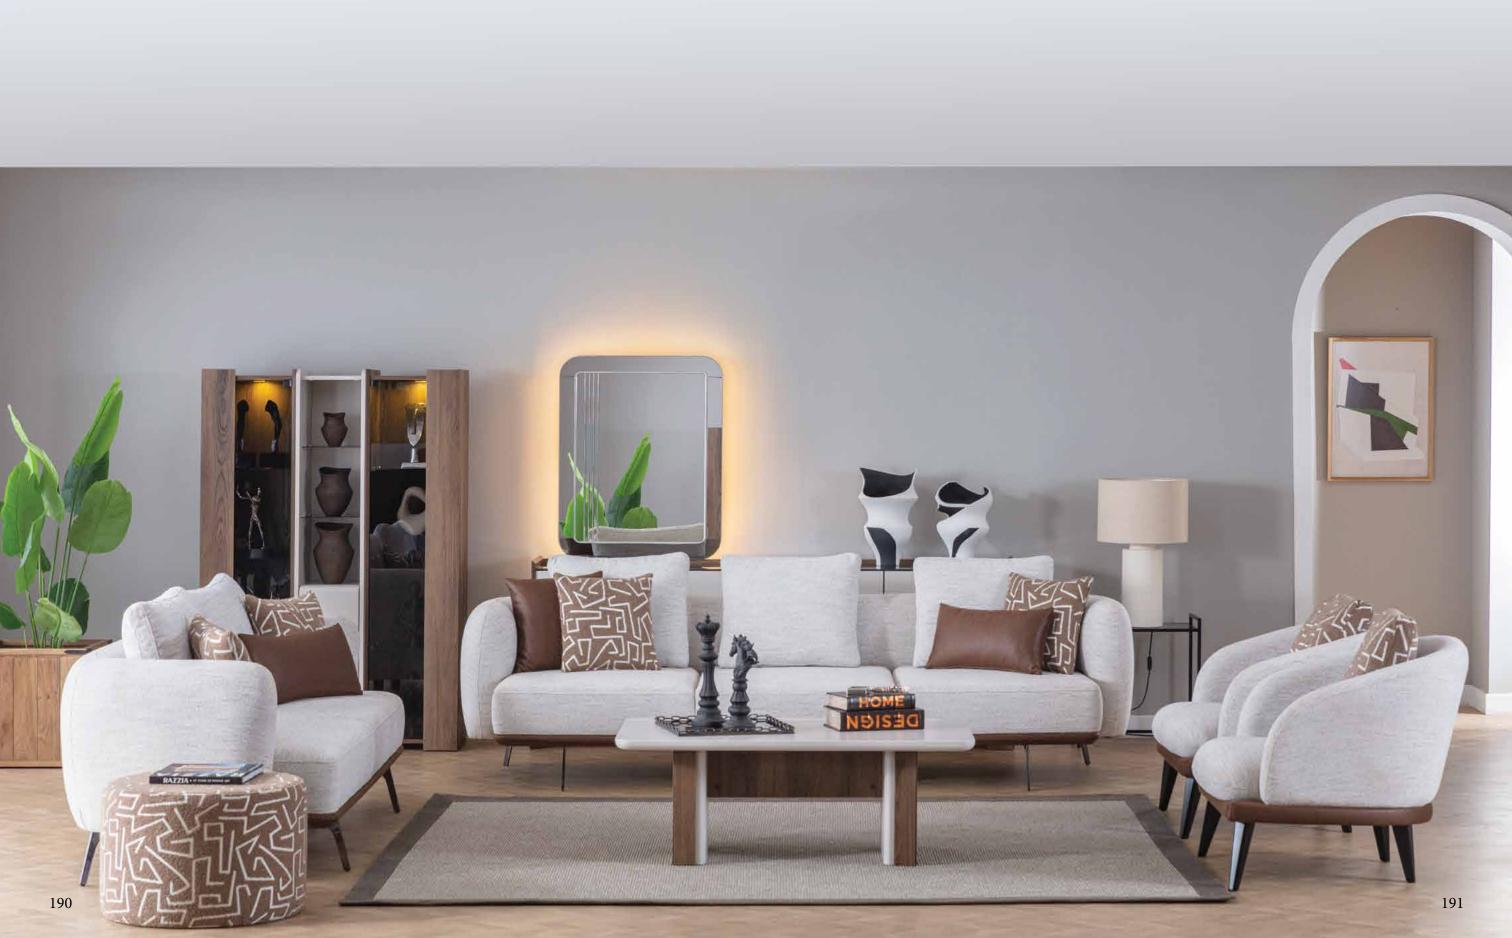

### BONTE COLLECTION

sofa set

It has been designed to offer you a breathtaking and refreshing living space with its integrity consisting of peaceful and flowing touches as well as simplicity.

The places where you live well are also the places where you spend the most time. You will find yourself in this design and you will find comfort.

Today, tomorrow, always...

It adapts to you, but not you. Simple lines, natural materials and modern concepts...
A unique design conception giving a magic touch to your home that blends comfort with aesthetics.

Today, tomorrow, always...

click to play

Watch the Bonte Sofa Set Video

sofa set

### COLLECTION CONTENT

3 SEATER

W:246 H:104 D:82

ARMCHAIR W:88 H:88 D:75

**CENTER TABLE** W:123 H:43 D:74

W:54 H:51 D:51

**WHAT ABOUT** 

The most attractive designs that integrate with your life identical identical identity rules and ironic forms, aesthetic and durability...