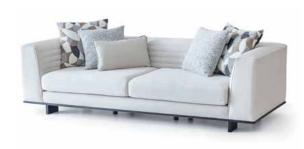

### BONTE COLLECTION

sofa set

It has been designed to offer you a breathtaking and refreshing living space with its integrity consisting of peaceful and flowing touches as well as simplicity.

The places where you live well are also the places where you spend the most time. You will find yourself in this design and you will find comfort.

Today, tomorrow, always...

It adapts to you, but not you. Simple lines, natural materials and modern concepts...
A unique design conception giving a magic touch to your home that blends comfort with aesthetics.

Today, tomorrow, always...

click to play

Watch the Bonte Sofa Set Video

sofa set

### COLLECTION CONTENT

3 SEATER

W:246 H:104 D:82

ARMCHAIR W:88 H:88 D:75

**CENTER TABLE** W:123 H:43 D:74

W:54 H:51 D:51

**WHAT ABOUT** 

The most attractive designs that integrate with your life identical identical identity rules and ironic forms, aesthetic and durability...