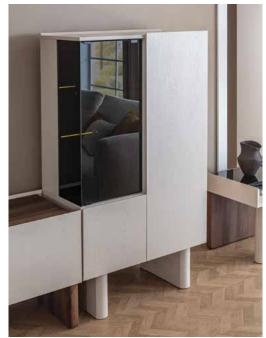

# BRIZA COLLECTION

dining room

An eclectic design reinterpreted from different elements Aesthetics and precision pioneers of this unique design.

It's hard not to think of a design that reminds you a song title, a lifestyle, or somebody that you know. It's harder to think of a design that is unpredictable, charming and you think you have achieved the perfect harmony. But we succeeded that with Silvia. Silvia is stripped from the contemporary trends of luxury with the art itself.

### COLLECTION CONTENT

SIDE BOARD W:205 H:84 D:44 MIRROR W:95 H:95 D:4

**TABLE W:**200 **H:**79 **D:**100

CHAIR **W:**85 **H:**47 **D:**56

**WALL UNIT W:**180 **D:**63,8 **H:**44

SHOWCASE **W:**180 **D:**63,8 **H:**44