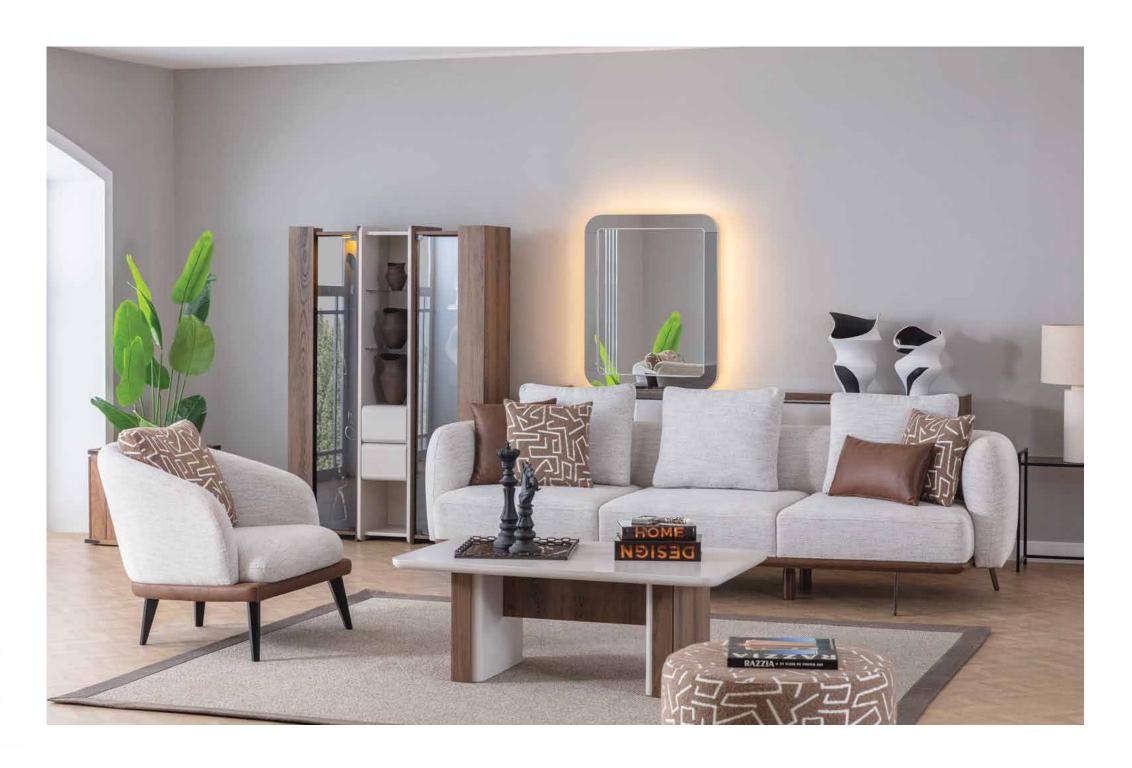

### BONTE COLLECTION

sofa set

It has been designed to offer you a breathtaking and refreshing living space with its integrity consisting of peaceful and flowing touches as well as simplicity.

The places where you live well are also the places where you spend the most time. You will find yourself in this design and you will find comfort.

Today, tomorrow, always...

It adapts to you, but not you. Simple lines, natural materials and modern concepts...
A unique design conception giving a magic touch to your home that blends comfort with aesthetics.

Today, tomorrow, always...

click to play

Watch the Bonte Sofa Set Video

sofa set

### COLLECTION CONTENT

3 SEATER

W:246 H:104 D:82

ARMCHAIR W:88 H:88 D:75

**CENTER TABLE** W:123 H:43 D:74

W:54 H:51 D:51

**WHAT ABOUT** 

The most attractive designs that integrate with your life identical identical identity rules and ironic forms, aesthetic and durability...