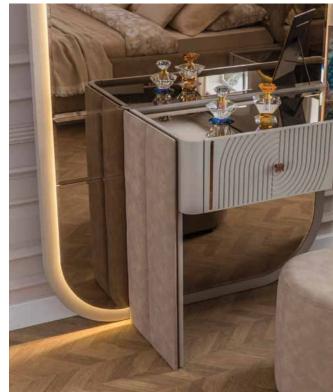

### SILVIA COLLECTION

bedroom

A brand new design beyond time and space. Blended textures between an artist's imagination and reality.

Silvia has an effective design that gives a special charm to the place and is powered.

### COLLECTION CONTENT

BED **W:**280 **H:**125 **D:**225

DRESSER **W:**150 **H:**170 **D:**46

CHEST OF DRAWER
W:66 H:44 D:115

W:65 H:40 D:40