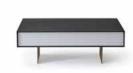

### COLLECTION CONTENT

3 SEATER

W:246 H:104 D:82

ARMCHAIR W:88 H:88 D:75

**CENTER TABLE** W:123 H:43 D:74

W:54 H:51 D:51

**WHAT ABOUT** 

The most attractive designs that integrate with your life identical identical identity rules and ironic forms, aesthetic and durability...