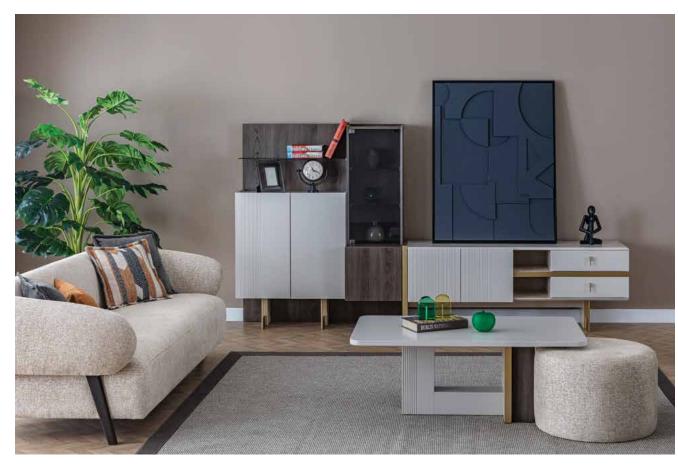

### BONTE COLLECTION

sofa set

It has been designed to offer you a breathtaking and refreshing living space with its integrity consisting of peaceful and flowing touches as well as simplicity.

The places where you live well are also the places where you spend the most time. You will find yourself in this design and you will find comfort.

Today, tomorrow, always...

It adapts to you, but not you. Simple lines, natural materials and modern concepts...
A unique design conception giving a magic touch to your home that blends comfort with aesthetics.

Today, tomorrow, always...

click to play

Watch the Bonte Sofa Set Video

sofa set

### COLLECTION CONTENT

3 SEATER

W:246 H:104 D:82

ARMCHAIR W:88 H:88 D:75

**CENTER TABLE** W:123 H:43 D:74

W:54 H:51 D:51

**WHAT ABOUT** 

The most attractive designs that integrate with your life identical identical identity rules and ironic forms, aesthetic and durability...