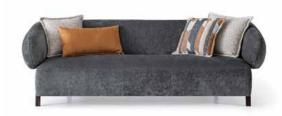

### BONTE COLLECTION

sofa set

It has been designed to offer you a breathtaking and refreshing living space with its integrity consisting of peaceful and flowing touches as well as simplicity.

The places where you live well are also the places where you spend the most time. You will find yourself in this design and you will find comfort.

Today, tomorrow, always...

It adapts to you, but not you. Simple lines, natural materials and modern concepts...
A unique design conception giving a magic touch to your home that blends comfort with aesthetics.

### COLLECTION CONTENT

3 SEATER

W:246 H:104 D:82

ARMCHAIR W:88 H:88 D:75

**CENTER TABLE** W:123 H:43 D:74

W:54 H:51 D:51

**WHAT ABOUT** 

The most attractive designs that integrate with your life identical identical identity rules and ironic forms, aesthetic and durability...