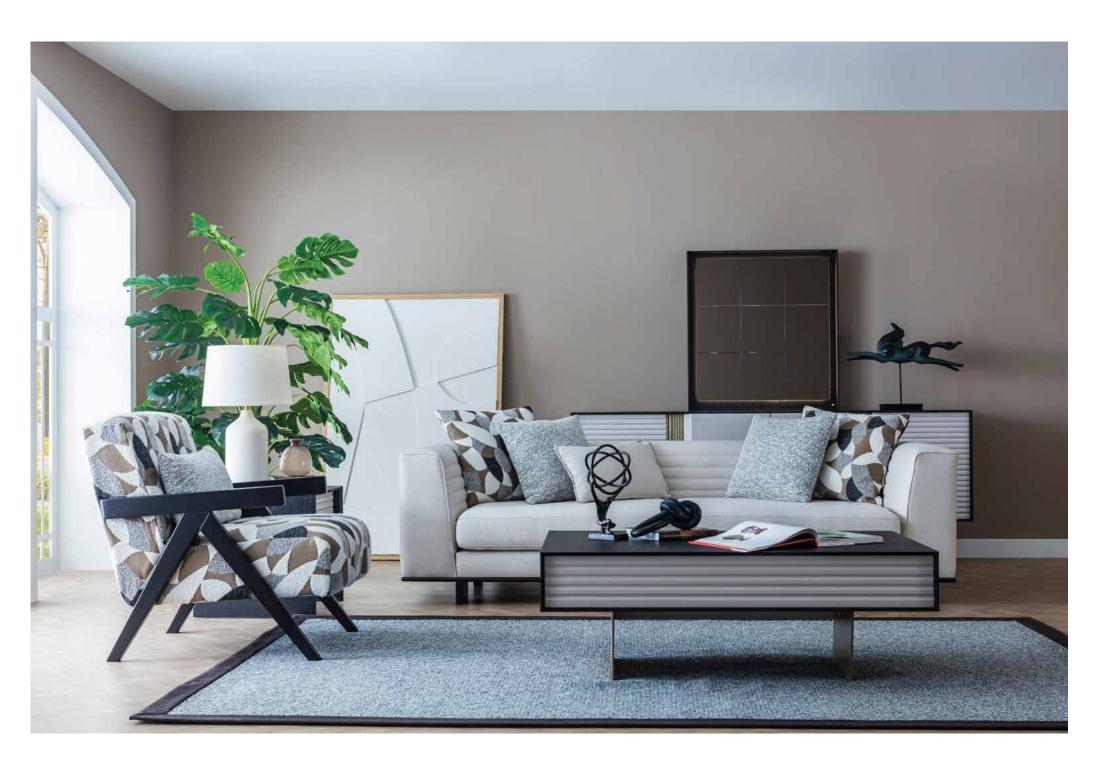

### BONTE COLLECTION

sofa set

It has been designed to offer you a breathtaking and refreshing living space with its integrity consisting of peaceful and flowing touches as well as simplicity.

The places where you live well are also the places where you spend the most time. You will find yourself in this design and you will find comfort.

Today, tomorrow, always...

It adapts to you, but not you. Simple lines, natural materials and modern concepts...
A unique design conception giving a magic touch to your home that blends comfort with aesthetics.

Today, tomorrow, always...

click to play

Watch the Bonte Sofa Set Video

sofa set

### COLLECTION CONTENT

3 SEATER

W:246 H:104 D:82

ARMCHAIR W:88 H:88 D:75

**CENTER TABLE** W:123 H:43 D:74

W:54 H:51 D:51

**WHAT ABOUT** 

The most attractive designs that integrate with your life identical identical identity rules and ironic forms, aesthetic and durability...