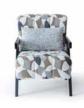

### BONTE COLLECTION

sofa set

It has been designed to offer you a breathtaking and refreshing living space with its integrity consisting of peaceful and flowing touches as well as simplicity.

The places where you live well are also the places where you spend the most time. You will find yourself in this design and you will find comfort.

Today, tomorrow, always...

It adapts to you, but not you. Simple lines, natural materials and modern concepts...
A unique design conception giving a magic touch to your home that blends comfort with aesthetics.

Today, tomorrow, always...

click to play

Watch the Bonte Sofa Set Video

sofa set

### COLLECTION CONTENT

3 SEATER

W:246 H:104 D:82

ARMCHAIR W:88 H:88 D:75

**CENTER TABLE** W:123 H:43 D:74

W:54 H:51 D:51

**WHAT ABOUT** 

The most attractive designs that integrate with your life identical identical identity rules and ironic forms, aesthetic and durability...