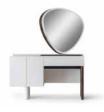

### COLLECTION CONTENT

**W:**261 **H:**218 **D:**60

BED **W:**210 **H:**134 **D:**242

DRESSER **W:**143 **H:**84 **D:**43

CHEST OF DRAWER
W:70 H:108 D:43

NIGHTSTAND **W:**77 **H:**42 **D:**45

W:44 H:65 D:49

### COLLECTION CONTENT

W:207 H:84 D:42 MIRROR W:84 H:84 D:6

W:200 H:79 D:100

CHAIR **W:**82 **H:**51 **D:**56

**W**ALL UNIT **W**:209 **D**:43 **H**:62

SHOWCASE **W:**84 **D:**43 **H:**62