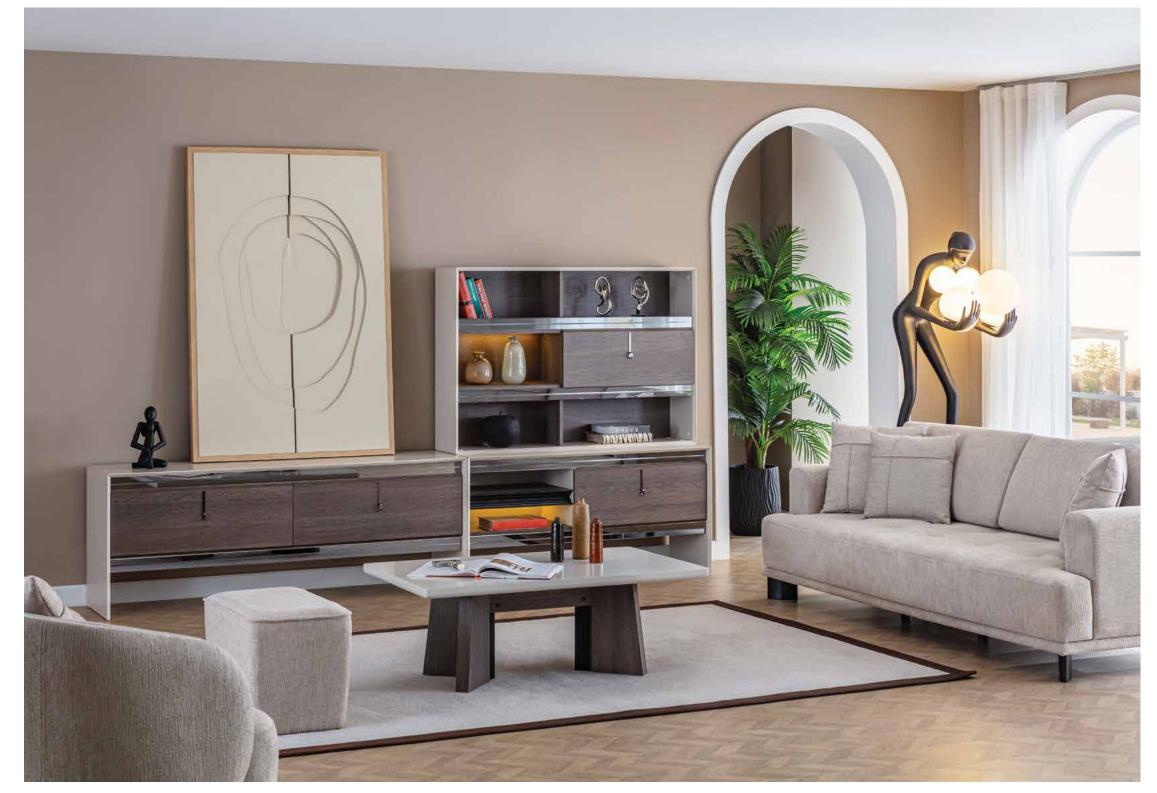

### SILVIA COLLECTION

dining room

Silvia always knows how to be noticed and take all the attention on itself.

Mirrors are not only a detail, but also a reflection of the value of design in the smallest detail.

It's hard not to think of a design that reminds you a song title, a lifestyle, or somebody that you know. It's harder to think of a design that is unpredictable, charming and you think you have achieved the perfect harmony. But we succeeded that with Silvia. Silvia is stripped from the contemporary trends of luxury with the art itself.

Today, tomorrow, always...

Silvia is a design that can incorporate its groundbrea-king sounds in the company of attractive, bold and powerful senses. Its fascinating solos follow different routes in pursuit of comfort and convenience, similar to versatile

## ELEGANCE Silvia; elegance, creative and designed transforming its charm into purpose, it is an on-site product. CREATIVE CHARM.

#### click to play

Watch the Silvia Dining Room Video

#### click to play

Watch the Silvia Tv Unit Video

#### dining room

#### COLLECTION CONTENT

SIDE BOARD

W:212 H:85 D:46

MIRROR

W:86 H:79 D:3

**TABLE W:**200 **H:**79 **D:**100

CHAIR **W:**85 **H:**53 **D:**56

WALL UNIT W:260 D:170 H:46