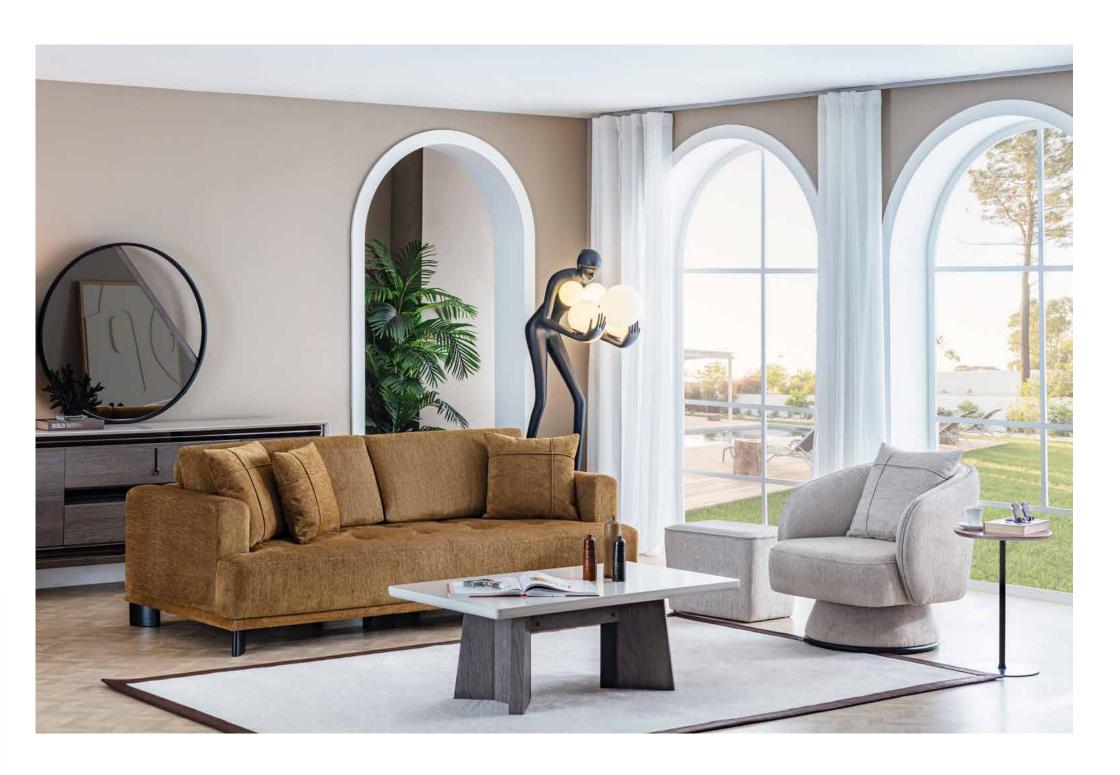

### BONTE COLLECTION

sofa set

It has been designed to offer you a breathtaking and refreshing living space with its integrity consisting of peaceful and flowing touches as well as simplicity.

The places where you live well are also the places where you spend the most time. You will find yourself in this design and you will find comfort.

Today, tomorrow, always...

It adapts to you, but not you. Simple lines, natural materials and modern concepts...
A unique design conception giving a magic touch to your home that blends comfort with aesthetics.

Today, tomorrow, always...

click to play

Watch the Bonte Sofa Set Video

sofa set

### COLLECTION CONTENT

3 SEATER

W:246 H:104 D:82

ARMCHAIR W:88 H:88 D:75

**CENTER TABLE** W:123 H:43 D:74

W:54 H:51 D:51

**WHAT ABOUT** 

The most attractive designs that integrate with your life identical identical identity rules and ironic forms, aesthetic and durability...