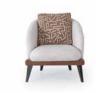

### BONTE COLLECTION

sofa set

It has been designed to offer you a breathtaking and refreshing living space with its integrity consisting of peaceful and flowing touches as well as simplicity.

The places where you live well are also the places where you spend the most time. You will find yourself in this design and you will find comfort.

Today, tomorrow, always...

It adapts to you, but not you. Simple lines, natural materials and modern concepts...
A unique design conception giving a magic touch to your home that blends comfort with aesthetics.

Today, tomorrow, always...

click to play

Watch the Bonte Sofa Set Video

sofa set

### COLLECTION CONTENT

3 SEATER

W:246 H:104 D:82

ARMCHAIR W:88 H:88 D:75

**CENTER TABLE** W:123 H:43 D:74

W:54 H:51 D:51

**WHAT ABOUT** 

The most attractive designs that integrate with your life identical identical identity rules and ironic forms, aesthetic and durability...