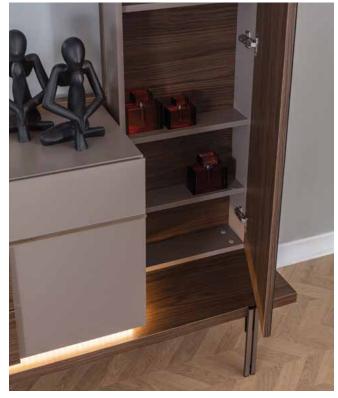

### COLLECTION CONTENT

BED **W:**280 **H:**125 **D:**225

DRESSER **W:**150 **H:**170 **D:**46

CHEST OF DRAWER
W:66 H:44 D:115

W:65 H:40 D:40