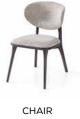

### COLLECTION CONTENT

SIDE BOARD W:205 H:84 D:44 MIRROR W:95 H:95 D:4

**TABLE W:**200 **H:**79 **D:**100

CHAIR **W:**85 **H:**47 **D:**56

**WALL UNIT W:**180 **D:**63,8 **H:**44

SHOWCASE **W:**180 **D:**63,8 **H:**44