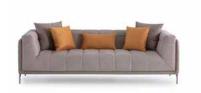

### BONTE COLLECTION

sofa set

It has been designed to offer you a breathtaking and refreshing living space with its integrity consisting of peaceful and flowing touches as well as simplicity.

The places where you live well are also the places where you spend the most time. You will find yourself in this design and you will find comfort.

### COLLECTION CONTENT

3 SEATER

W:246 H:104 D:82

ARMCHAIR W:88 H:88 D:75

**CENTER TABLE** W:123 H:43 D:74

W:54 H:51 D:51

**WHAT ABOUT** 

The most attractive designs that integrate with your life identical identical identity rules and ironic forms, aesthetic and durability...