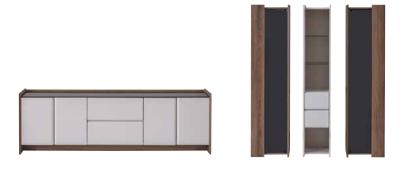

### COLLECTION CONTENT

W:207 H:84 D:42 MIRROR W:84 H:84 D:6

W:200 H:79 D:100

CHAIR **W:**82 **H:**51 **D:**56

**W**ALL UNIT **W**:209 **D**:43 **H**:62

SHOWCASE **W:**84 **D:**43 **H:**62

### COLLECTION CONTENT

**W:**216 **H:**84 **D:**44

**W:**204 **H:**78 **D:**104

**SHOWCASE W:**100 **D:**44 **H:**140

### COLLECTION CONTENT

SIDE BOARD W:205 H:84 D:44 MIRROR W:95 H:95 D:4

**TABLE W:**200 **H:**79 **D:**100

CHAIR **W:**85 **H:**47 **D:**56

**WALL UNIT W:**180 **D:**63,8 **H:**44

SHOWCASE **W:**180 **D:**63,8 **H:**44