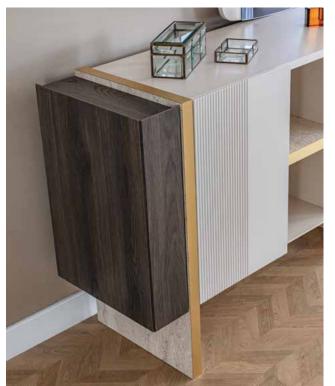

### COLLECTION CONTENT

**W:**261 **H:**218 **D:**60

BED **W:**210 **H:**134 **D:**242

DRESSER **W:**143 **H:**84 **D:**43

CHEST OF DRAWER
W:70 H:108 D:43

NIGHTSTAND **W:**77 **H:**42 **D:**45

W:44 H:65 D:49