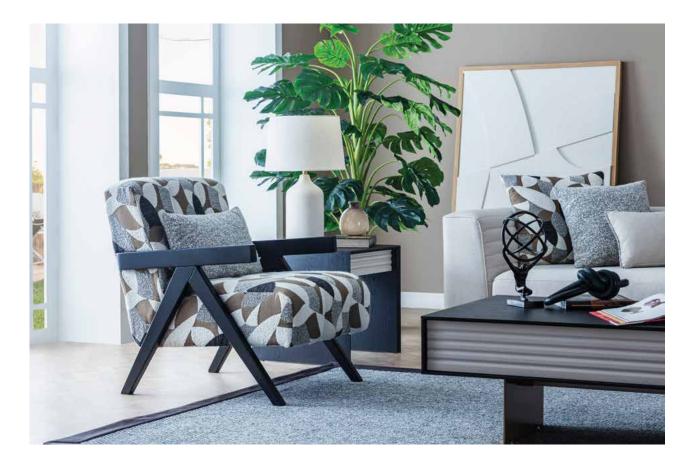

### BONTE COLLECTION

sofa set

It has been designed to offer you a breathtaking and refreshing living space with its integrity consisting of peaceful and flowing touches as well as simplicity.

The places where you live well are also the places where you spend the most time. You will find yourself in this design and you will find comfort.

Today, tomorrow, always...

It adapts to you, but not you. Simple lines, natural materials and modern concepts...
A unique design conception giving a magic touch to your home that blends comfort with aesthetics.

Today, tomorrow, always...

click to play

Watch the Bonte Sofa Set Video

sofa set

### COLLECTION CONTENT

3 SEATER

W:246 H:104 D:82

ARMCHAIR W:88 H:88 D:75

**CENTER TABLE** W:123 H:43 D:74

W:54 H:51 D:51

**WHAT ABOUT** 

The most attractive designs that integrate with your life identical identical identity rules and ironic forms, aesthetic and durability...