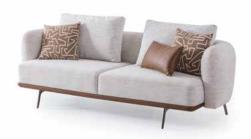

### BONTE COLLECTION

sofa set

It has been designed to offer you a breathtaking and refreshing living space with its integrity consisting of peaceful and flowing touches as well as simplicity.

The places where you live well are also the places where you spend the most time. You will find yourself in this design and you will find comfort.

### COLLECTION CONTENT

3 SEATER

W:246 H:104 D:82

ARMCHAIR W:88 H:88 D:75

**CENTER TABLE** W:123 H:43 D:74

W:54 H:51 D:51

**WHAT ABOUT** 

The most attractive designs that integrate with your life identical identical identity rules and ironic forms, aesthetic and durability...