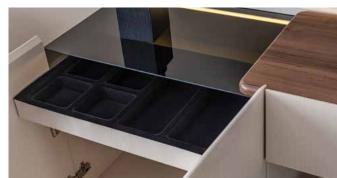

### COLLECTION CONTENT

**W:**261 **H:**218 **D:**60

BED **W:**210 **H:**134 **D:**242

DRESSER **W:**143 **H:**84 **D:**43

CHEST OF DRAWER
W:70 H:108 D:43

NIGHTSTAND **W:**77 **H:**42 **D:**45

W:44 H:65 D:49