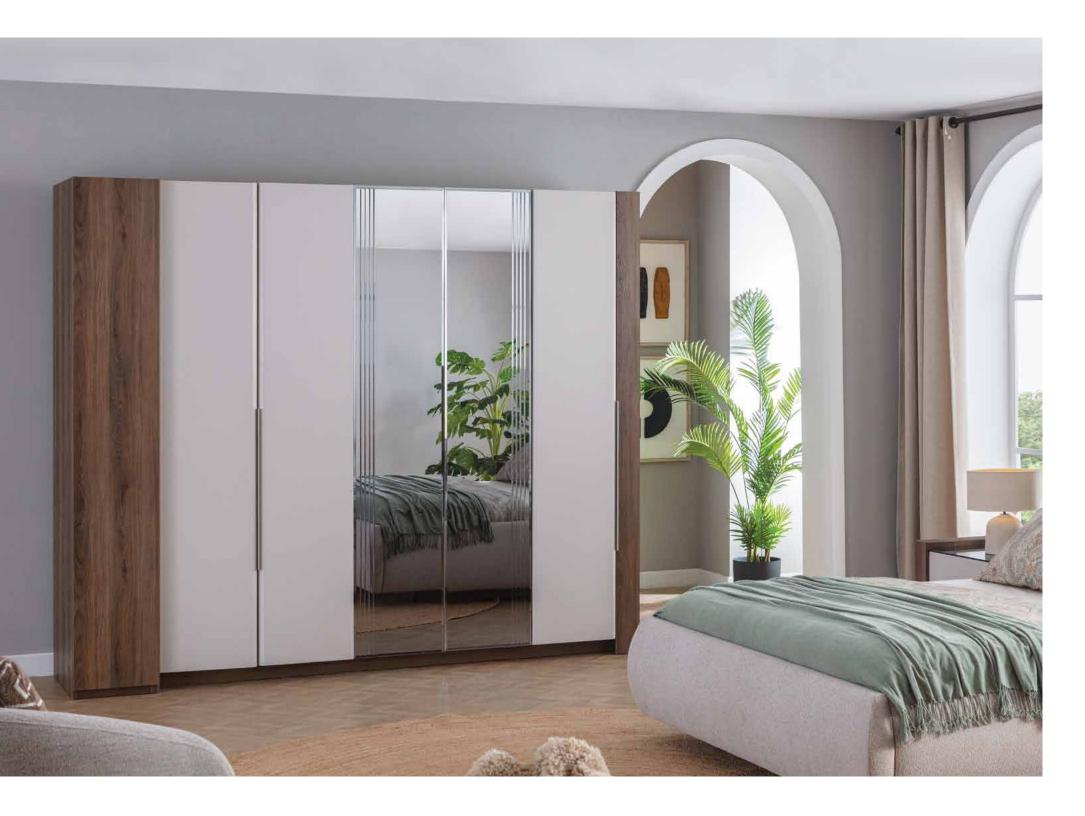

### COLLECTION CONTENT

**W:**261 **H:**218 **D:**60

BED **W:**210 **H:**134 **D:**242

DRESSER **W:**143 **H:**84 **D:**43

CHEST OF DRAWER
W:70 H:108 D:43

NIGHTSTAND **W:**77 **H:**42 **D:**45

W:44 H:65 D:49