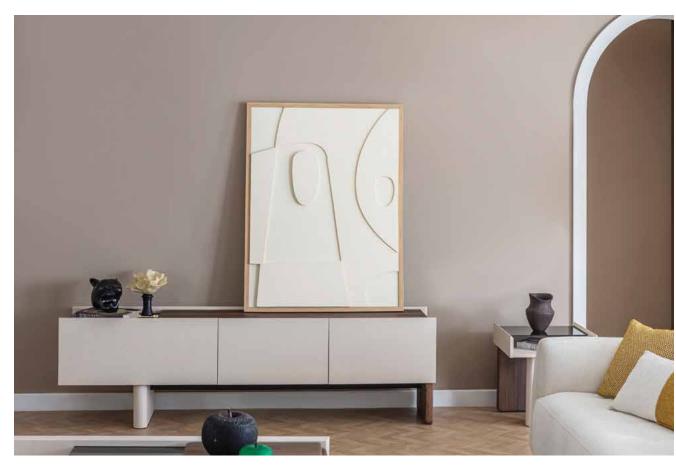

# BRIZA COLLECTION

dining room

An eclectic design reinterpreted from different elements Aesthetics and precision pioneers of this unique design.

It's hard not to think of a design that reminds you a song title, a lifestyle, or somebody that you know. It's harder to think of a design that is unpredictable, charming and you think you have achieved the perfect harmony. But we succeeded that with Silvia. Silvia is stripped from the contemporary trends of luxury with the art itself.

### COLLECTION CONTENT

SIDE BOARD W:205 H:84 D:44 MIRROR W:95 H:95 D:4

**TABLE W:**200 **H:**79 **D:**100

CHAIR **W:**85 **H:**47 **D:**56

**WALL UNIT W:**180 **D:**63,8 **H:**44

SHOWCASE **W:**180 **D:**63,8 **H:**44