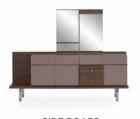

### COLLECTION CONTENT

SIDE BOARD W:205 H:84 D:44 MIRROR W:95 H:95 D:4

**TABLE W:**200 **H:**79 **D:**100

CHAIR **W:**85 **H:**47 **D:**56

**WALL UNIT W:**180 **D:**63,8 **H:**44

SHOWCASE **W:**180 **D:**63,8 **H:**44