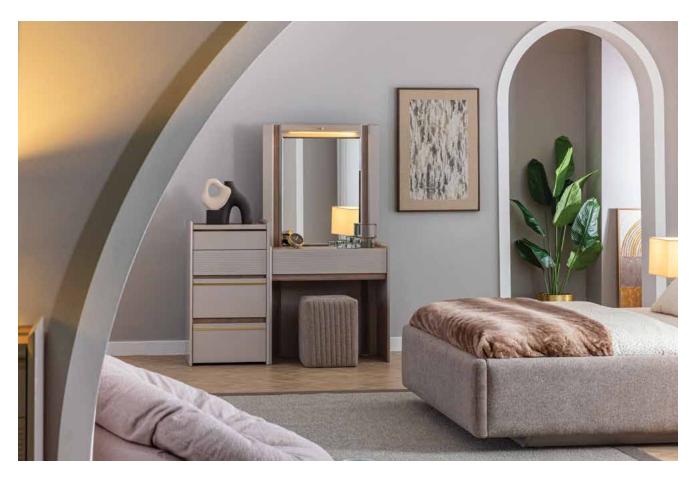

### COLLECTION CONTENT

BED **W:**280 **H:**125 **D:**225

DRESSER **W:**150 **H:**170 **D:**46

CHEST OF DRAWER
W:66 H:44 D:115

W:65 H:40 D:40