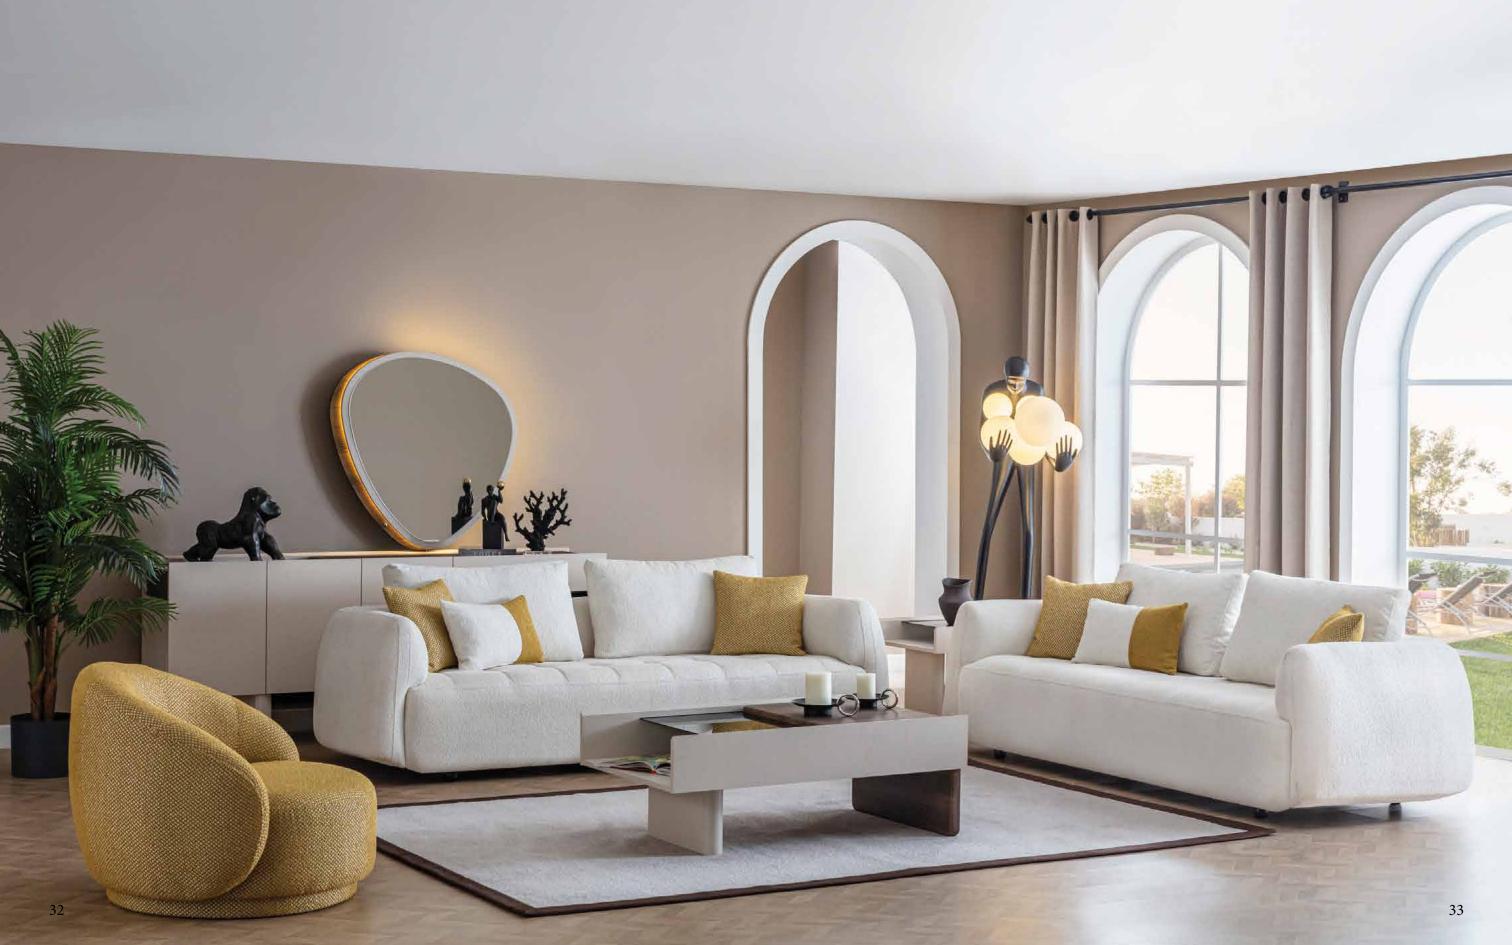

### BONTE COLLECTION

sofa set

It has been designed to offer you a breathtaking and refreshing living space with its integrity consisting of peaceful and flowing touches as well as simplicity.

The places where you live well are also the places where you spend the most time. You will find yourself in this design and you will find comfort.

Today, tomorrow, always...

It adapts to you, but not you. Simple lines, natural materials and modern concepts...
A unique design conception giving a magic touch to your home that blends comfort with aesthetics.

Today, tomorrow, always...

click to play

Watch the Bonte Sofa Set Video

sofa set

### COLLECTION CONTENT

3 SEATER

W:246 H:104 D:82

ARMCHAIR W:88 H:88 D:75

**CENTER TABLE** W:123 H:43 D:74

W:54 H:51 D:51

**WHAT ABOUT** 

The most attractive designs that integrate with your life identical identical identity rules and ironic forms, aesthetic and durability...