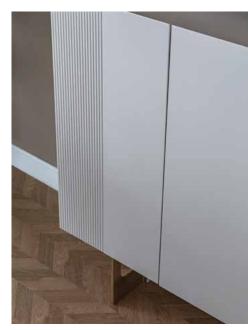

### COLLECTION CONTENT

SIDE BOARD W:205 H:84 D:44 MIRROR W:95 H:95 D:4

**TABLE W:**200 **H:**79 **D:**100

CHAIR **W:**85 **H:**47 **D:**56

**WALL UNIT W:**180 **D:**63,8 **H:**44

SHOWCASE **W:**180 **D:**63,8 **H:**44