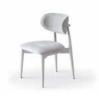

### COLLECTION CONTENT

SIDE BOARD W:205 H:84 D:44 MIRROR W:95 H:95 D:4

**TABLE W:**200 **H:**79 **D:**100

CHAIR **W:**85 **H:**47 **D:**56

**WALL UNIT W:**180 **D:**63,8 **H:**44

SHOWCASE **W:**180 **D:**63,8 **H:**44