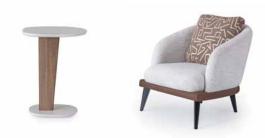

### COLLECTION CONTENT

3 SEATER

W:246 H:104 D:82

ARMCHAIR W:88 H:88 D:75

**CENTER TABLE** W:123 H:43 D:74

W:54 H:51 D:51

**WHAT ABOUT** 

The most attractive designs that integrate with your life identical identical identity rules and ironic forms, aesthetic and durability...