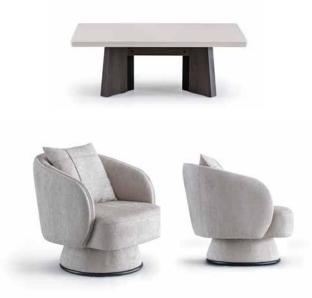

## ALBIN COLLECTION

sofa set

Bringing a new perception to conventional sofa designs, Albin provides the opportunity to make a brand new touch to your home with its line combining functionality with aesthetics.

The most beautiful place of the house...
The choice of luxurious fabrics is supported
by the leg design, which adds a perfect atmosphere
to the suit.

Today, tomorrow, always...

It adapts to you, but not you. Simple lines, natural materials and modern concepts...
A unique design conception giving a magic touch to your home that blends comfort with aesthetics.

Today, tomorrow, always...

BRINGS
The most attractive designs that integrate with your life identical identical identity rules and ironic forms, aesthetic and durability...

SOPHISTICATED

AND CONTEMPORARY

click to play

Watch the Albin Sofa Set Video

sofa set

#### COLLECTION CONTENT

**3 SEATER W:**224 **H:**75 **D:**85

**3 SEATER W:**224 **H:**75 **D:**85

ARMCHAIR **W:**86 **H:**82 **D:**86

CENTER TABLE

**W:**120 **H:**45 **D:**70

POUFF