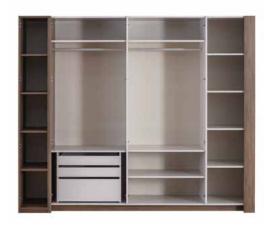

### COLLECTION CONTENT

**W:**261 **H:**218 **D:**60

BED **W:**210 **H:**134 **D:**242

DRESSER **W:**143 **H:**84 **D:**43

CHEST OF DRAWER
W:70 H:108 D:43

NIGHTSTAND **W:**77 **H:**42 **D:**45

W:44 H:65 D:49