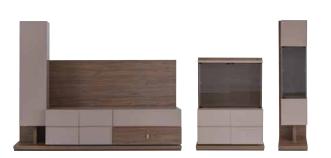

### COLLECTION CONTENT

SIDE BOARD W:205 H:84 D:44 MIRROR W:95 H:95 D:4

**TABLE W:**200 **H:**79 **D:**100

CHAIR **W:**85 **H:**47 **D:**56

**WALL UNIT W:**180 **D:**63,8 **H:**44

SHOWCASE **W:**180 **D:**63,8 **H:**44