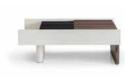

### COLLECTION CONTENT

3 SEATER

W:246 H:104 D:82

ARMCHAIR W:88 H:88 D:75

**CENTER TABLE** W:123 H:43 D:74

W:54 H:51 D:51

**WHAT ABOUT** 

The most attractive designs that integrate with your life identical identical identity rules and ironic forms, aesthetic and durability...