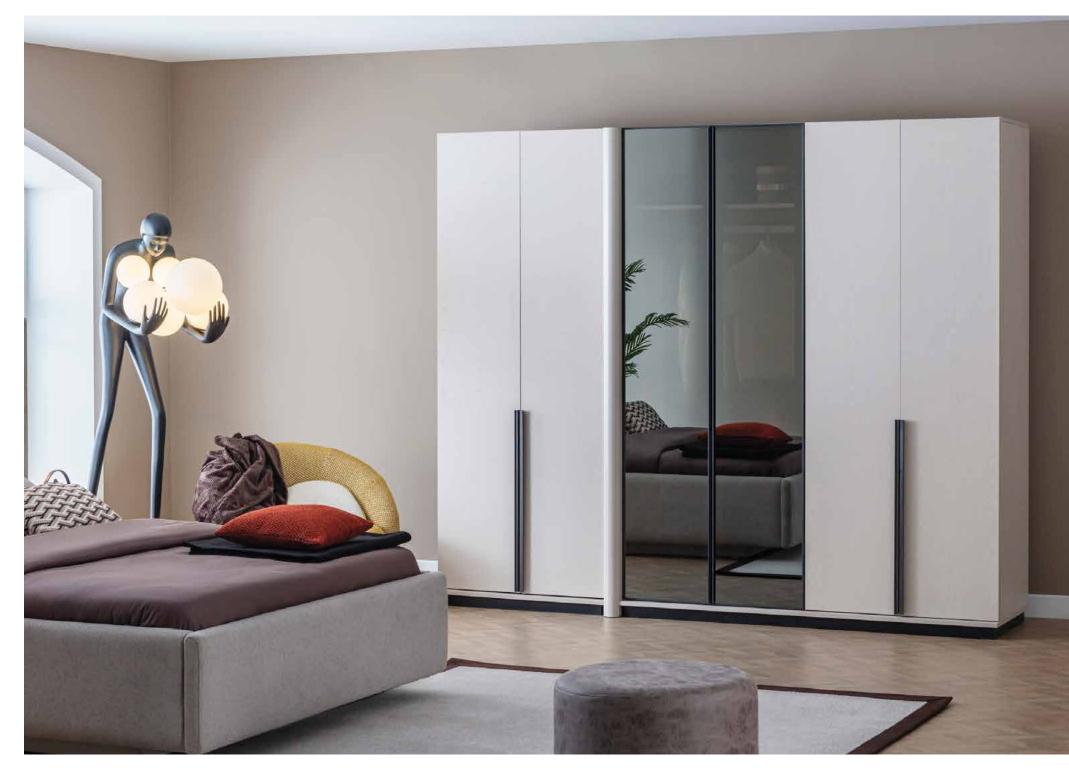

## HERMON COLLECTION bedroom

Harmony and elegance flowing naturally together... It shows the way to your perfect room where you will have the best feelings.

Hermon has an effective design that gives a special charm to the place and is powered.

### COLLECTION CONTENT

**WARDROBE W:**260 **H:**218 **D:**54

BED **W:**314 **H:**128 **D:**214

DRESSER **W:**148 **H:**85 **D:**44

CHEST OF DRAWER **W:**70 **H:**43 **D:**108

NIGHTSTAND **W:**67,6 **H:**48 **D:**44