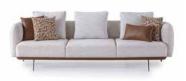

### BONTE COLLECTION

sofa set

It has been designed to offer you a breathtaking and refreshing living space with its integrity consisting of peaceful and flowing touches as well as simplicity.

The places where you live well are also the places where you spend the most time. You will find yourself in this design and you will find comfort.

Today, tomorrow, always...

It adapts to you, but not you. Simple lines, natural materials and modern concepts...
A unique design conception giving a magic touch to your home that blends comfort with aesthetics.

Today, tomorrow, always...

click to play

Watch the Bonte Sofa Set Video

sofa set

### COLLECTION CONTENT

3 SEATER

W:246 H:104 D:82

ARMCHAIR W:88 H:88 D:75

**CENTER TABLE** W:123 H:43 D:74

W:54 H:51 D:51

**WHAT ABOUT** 

The most attractive designs that integrate with your life identical identical identity rules and ironic forms, aesthetic and durability...