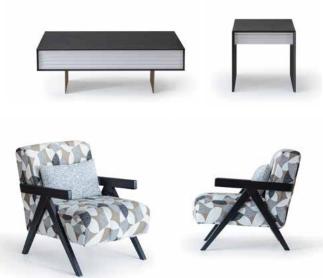

### COLLECTION CONTENT

3 SEATER

W:246 H:104 D:82

ARMCHAIR W:88 H:88 D:75

**CENTER TABLE** W:123 H:43 D:74

W:54 H:51 D:51

**WHAT ABOUT** 

The most attractive designs that integrate with your life identical identical identity rules and ironic forms, aesthetic and durability...