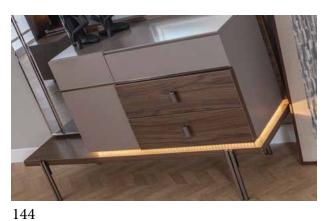

### COLLECTION CONTENT

BED **W:**280 **H:**125 **D:**225

DRESSER **W:**150 **H:**170 **D:**46

CHEST OF DRAWER
W:66 H:44 D:115

W:65 H:40 D:40