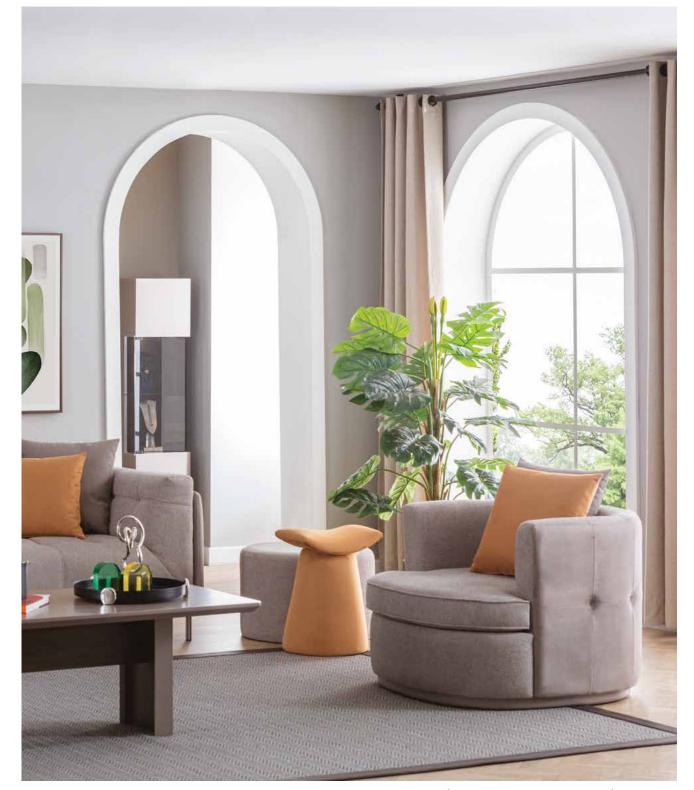

### BONTE COLLECTION

sofa set

It has been designed to offer you a breathtaking and refreshing living space with its integrity consisting of peaceful and flowing touches as well as simplicity.

The places where you live well are also the places where you spend the most time. You will find yourself in this design and you will find comfort.

Today, tomorrow, always...

It adapts to you, but not you. Simple lines, natural materials and modern concepts...
A unique design conception giving a magic touch to your home that blends comfort with aesthetics.

Today, tomorrow, always...

click to play

Watch the Bonte Sofa Set Video

sofa set

### COLLECTION CONTENT

3 SEATER

W:246 H:104 D:82

ARMCHAIR W:88 H:88 D:75

**CENTER TABLE** W:123 H:43 D:74

W:54 H:51 D:51

**WHAT ABOUT** 

The most attractive designs that integrate with your life identical identical identity rules and ironic forms, aesthetic and durability...