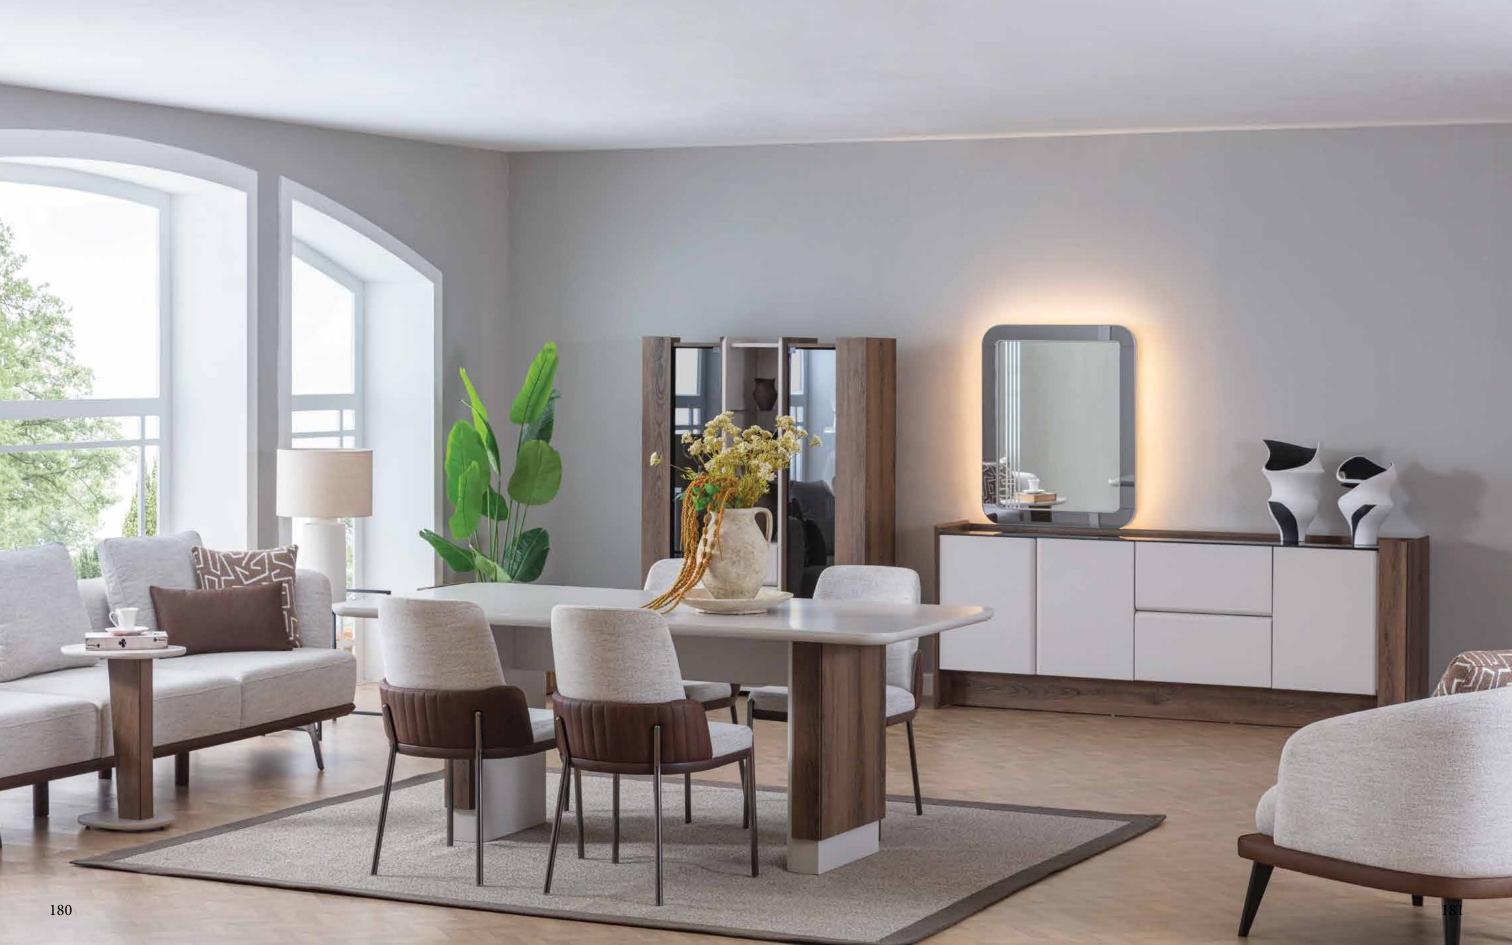

### SILVIA COLLECTION

dining room

Silvia always knows how to be noticed and take all the attention on itself.

Mirrors are not only a detail, but also a reflection of the value of design in the smallest detail.

It's hard not to think of a design that reminds you a song title, a lifestyle, or somebody that you know. It's harder to think of a design that is unpredictable, charming and you think you have achieved the perfect harmony. But we succeeded that with Silvia. Silvia is stripped from the contemporary trends of luxury with the art itself.

Today, tomorrow, always...

Silvia is a design that can incorporate its groundbrea-king sounds in the company of attractive, bold and powerful senses. Its fascinating solos follow different routes in pursuit of comfort and convenience, similar to versatile

## ELEGANCE Silvia; elegance, creative and designed transforming its charm into purpose, it is an on-site product. CREATIVE CHARM.

#### click to play

Watch the Silvia Dining Room Video

#### click to play

Watch the Silvia Tv Unit Video

#### dining room

#### COLLECTION CONTENT

SIDE BOARD

W:212 H:85 D:46

MIRROR

W:86 H:79 D:3

**TABLE W:**200 **H:**79 **D:**100

CHAIR **W:**85 **H:**53 **D:**56

WALL UNIT W:260 D:170 H:46