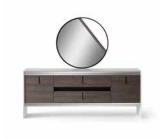

### COLLECTION CONTENT

SIDE BOARD W:205 H:84 D:44 MIRROR W:95 H:95 D:4

**TABLE W:**200 **H:**79 **D:**100

CHAIR **W:**85 **H:**47 **D:**56

**WALL UNIT W:**180 **D:**63,8 **H:**44

SHOWCASE **W:**180 **D:**63,8 **H:**44