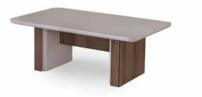

Watch the Briza Sofa Set Video

sofa set COLLECTION CONTENT

**3 SEATER W:**232 **H:**106 **D:**70

3 SEATER W:232 H:106 D:70

ARMCHAIR **W:**87 **H:**83 **D:**80

**CENTER TABLE W:**120 **H:**42 **D:**70