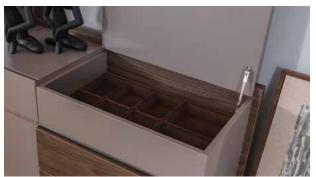

### COLLECTION CONTENT

BED **W:**280 **H:**125 **D:**225

DRESSER **W:**150 **H:**170 **D:**46

CHEST OF DRAWER
W:66 H:44 D:115

W:65 H:40 D:40