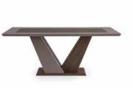

Watch the Briza Sofa Set Video

sofa set COLLECTION CONTENT

**3 SEATER W:**232 **H:**106 **D:**70

3 SEATER W:232 H:106 D:70

ARMCHAIR **W:**87 **H:**83 **D:**80

**CENTER TABLE W:**120 **H:**42 **D:**70