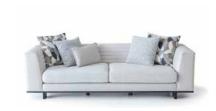

### BONTE COLLECTION

sofa set

It has been designed to offer you a breathtaking and refreshing living space with its integrity consisting of peaceful and flowing touches as well as simplicity.

The places where you live well are also the places where you spend the most time. You will find yourself in this design and you will find comfort.

Today, tomorrow, always...

It adapts to you, but not you. Simple lines, natural materials and modern concepts...
A unique design conception giving a magic touch to your home that blends comfort with aesthetics.

Today, tomorrow, always...

click to play

Watch the Bonte Sofa Set Video

sofa set

### COLLECTION CONTENT

3 SEATER

W:246 H:104 D:82

ARMCHAIR W:88 H:88 D:75

**CENTER TABLE** W:123 H:43 D:74

W:54 H:51 D:51

**WHAT ABOUT** 

The most attractive designs that integrate with your life identical identical identity rules and ironic forms, aesthetic and durability...