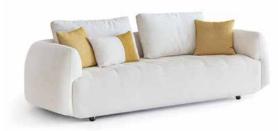

### BONTE COLLECTION

sofa set

It has been designed to offer you a breathtaking and refreshing living space with its integrity consisting of peaceful and flowing touches as well as simplicity.

The places where you live well are also the places where you spend the most time. You will find yourself in this design and you will find comfort.

Today, tomorrow, always...

It adapts to you, but not you. Simple lines, natural materials and modern concepts...
A unique design conception giving a magic touch to your home that blends comfort with aesthetics.

Today, tomorrow, always...

click to play

Watch the Bonte Sofa Set Video

sofa set

### COLLECTION CONTENT

3 SEATER

W:246 H:104 D:82

ARMCHAIR W:88 H:88 D:75

**CENTER TABLE** W:123 H:43 D:74

W:54 H:51 D:51

**WHAT ABOUT** 

The most attractive designs that integrate with your life identical identical identity rules and ironic forms, aesthetic and durability...