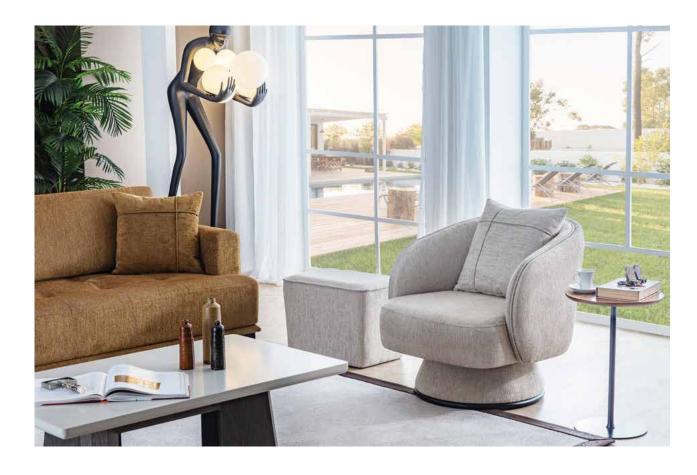

### BONTE COLLECTION

sofa set

It has been designed to offer you a breathtaking and refreshing living space with its integrity consisting of peaceful and flowing touches as well as simplicity.

The places where you live well are also the places where you spend the most time. You will find yourself in this design and you will find comfort.

Today, tomorrow, always...

It adapts to you, but not you. Simple lines, natural materials and modern concepts...
A unique design conception giving a magic touch to your home that blends comfort with aesthetics.

Today, tomorrow, always...

click to play

Watch the Bonte Sofa Set Video

sofa set

### COLLECTION CONTENT

3 SEATER

W:246 H:104 D:82

ARMCHAIR W:88 H:88 D:75

**CENTER TABLE** W:123 H:43 D:74

W:54 H:51 D:51

**WHAT ABOUT** 

The most attractive designs that integrate with your life identical identical identity rules and ironic forms, aesthetic and durability...