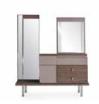

### COLLECTION CONTENT

**W:**216 **H:**84 **D:**44

**W:**204 **H:**78 **D:**104

**SHOWCASE W:**100 **D:**44 **H:**140