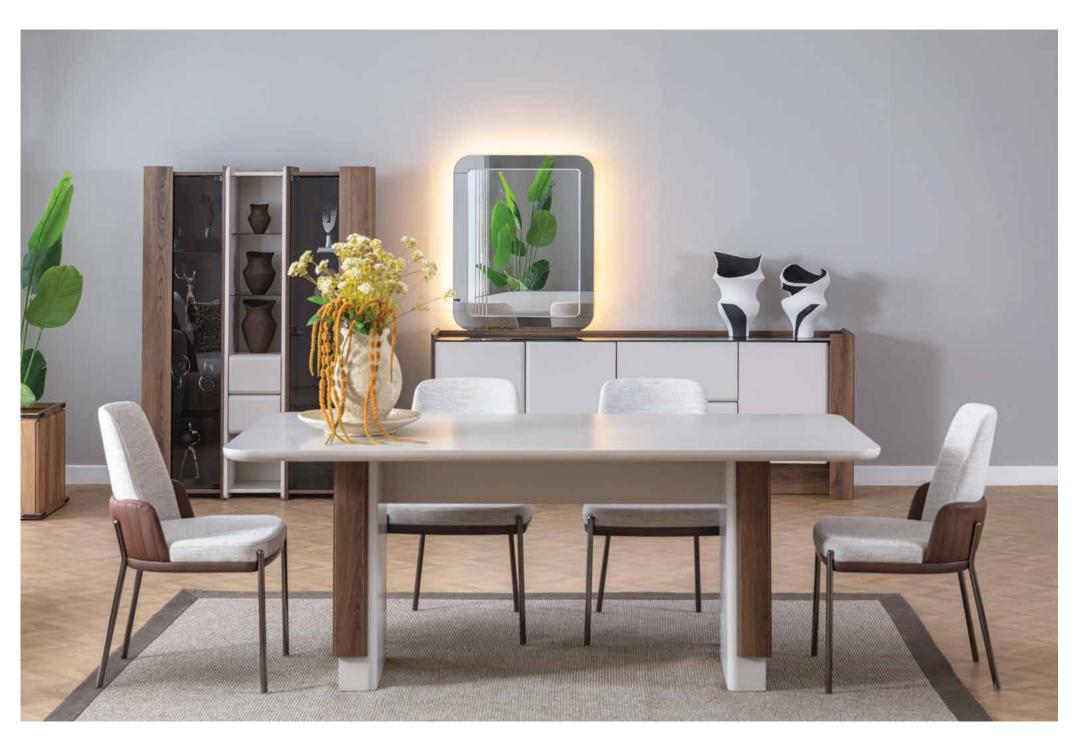

# BRIZA COLLECTION

dining room

An eclectic design reinterpreted from different elements Aesthetics and precision pioneers of this unique design.

It's hard not to think of a design that reminds you a song title, a lifestyle, or somebody that you know. It's harder to think of a design that is unpredictable, charming and you think you have achieved the perfect harmony. But we succeeded that with Silvia. Silvia is stripped from the contemporary trends of luxury with the art itself.

Today, tomorrow, always...

We believe in timeless beauty. We take care of every detail, for people, launched towards the future.

Watch the Briza Dining Room Video

#### click to play

Watch the Briza Tv Unit Video

#### dining room

### COLLECTION CONTENT

SIDE BOARD W:205 H:84 D:44 MIRROR W:95 H:95 D:4

**TABLE W:**200 **H:**79 **D:**100

CHAIR **W:**85 **H:**47 **D:**56

**WALL UNIT W:**180 **D:**63,8 **H:**44

SHOWCASE **W:**180 **D:**63,8 **H:**44