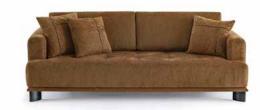

### BONTE COLLECTION

sofa set

It has been designed to offer you a breathtaking and refreshing living space with its integrity consisting of peaceful and flowing touches as well as simplicity.

The places where you live well are also the places where you spend the most time. You will find yourself in this design and you will find comfort.

Today, tomorrow, always...

It adapts to you, but not you. Simple lines, natural materials and modern concepts...
A unique design conception giving a magic touch to your home that blends comfort with aesthetics.

Today, tomorrow, always...

click to play

Watch the Bonte Sofa Set Video

sofa set

### COLLECTION CONTENT

3 SEATER

W:246 H:104 D:82

ARMCHAIR W:88 H:88 D:75

**CENTER TABLE** W:123 H:43 D:74

W:54 H:51 D:51

**WHAT ABOUT** 

The most attractive designs that integrate with your life identical identical identity rules and ironic forms, aesthetic and durability...