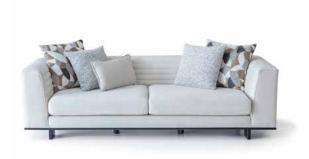

### BONTE COLLECTION

sofa set

It has been designed to offer you a breathtaking and refreshing living space with its integrity consisting of peaceful and flowing touches as well as simplicity.

The places where you live well are also the places where you spend the most time. You will find yourself in this design and you will find comfort.

Today, tomorrow, always...

It adapts to you, but not you. Simple lines, natural materials and modern concepts...
A unique design conception giving a magic touch to your home that blends comfort with aesthetics.

Today, tomorrow, always...

click to play

Watch the Bonte Sofa Set Video

sofa set

### COLLECTION CONTENT

3 SEATER

W:246 H:104 D:82

ARMCHAIR W:88 H:88 D:75

**CENTER TABLE** W:123 H:43 D:74

W:54 H:51 D:51

**WHAT ABOUT** 

The most attractive designs that integrate with your life identical identical identity rules and ironic forms, aesthetic and durability...