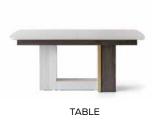

### COLLECTION CONTENT

SIDE BOARD W:205 H:84 D:44 MIRROR W:95 H:95 D:4

**TABLE W:**200 **H:**79 **D:**100

CHAIR **W:**85 **H:**47 **D:**56

**WALL UNIT W:**180 **D:**63,8 **H:**44

SHOWCASE **W:**180 **D:**63,8 **H:**44