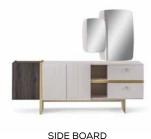

### COLLECTION CONTENT

SIDE BOARD W:205 H:84 D:44 MIRROR W:95 H:95 D:4

**TABLE W:**200 **H:**79 **D:**100

CHAIR **W:**85 **H:**47 **D:**56

**WALL UNIT W:**180 **D:**63,8 **H:**44

SHOWCASE **W:**180 **D:**63,8 **H:**44