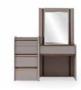

### COLLECTION CONTENT

**W:**261 **H:**218 **D:**60

BED **W:**210 **H:**134 **D:**242

DRESSER **W:**143 **H:**84 **D:**43

CHEST OF DRAWER
W:70 H:108 D:43

NIGHTSTAND **W:**77 **H:**42 **D:**45

W:44 H:65 D:49