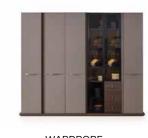

### COLLECTION CONTENT

**WARDROBE W:**260 **H:**218 **D:**54

BED **W:**314 **H:**128 **D:**214

DRESSER **W:**148 **H:**85 **D:**44

CHEST OF DRAWER **W:**70 **H:**43 **D:**108

NIGHTSTAND **W:**67,6 **H:**48 **D:**44