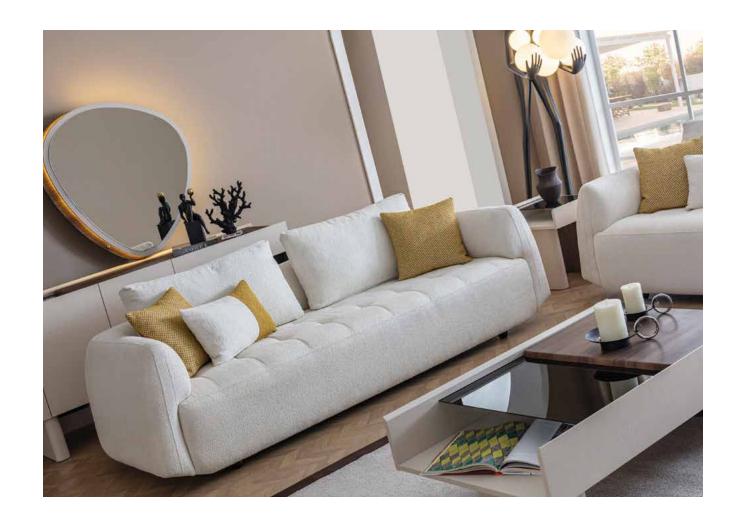

### BONTE COLLECTION

sofa set

It has been designed to offer you a breathtaking and refreshing living space with its integrity consisting of peaceful and flowing touches as well as simplicity.

The places where you live well are also the places where you spend the most time. You will find yourself in this design and you will find comfort.

Today, tomorrow, always...

It adapts to you, but not you. Simple lines, natural materials and modern concepts...
A unique design conception giving a magic touch to your home that blends comfort with aesthetics.

Today, tomorrow, always...

click to play

Watch the Bonte Sofa Set Video

sofa set

### COLLECTION CONTENT

3 SEATER

W:246 H:104 D:82

ARMCHAIR W:88 H:88 D:75

**CENTER TABLE** W:123 H:43 D:74

W:54 H:51 D:51

**WHAT ABOUT** 

The most attractive designs that integrate with your life identical identical identity rules and ironic forms, aesthetic and durability...