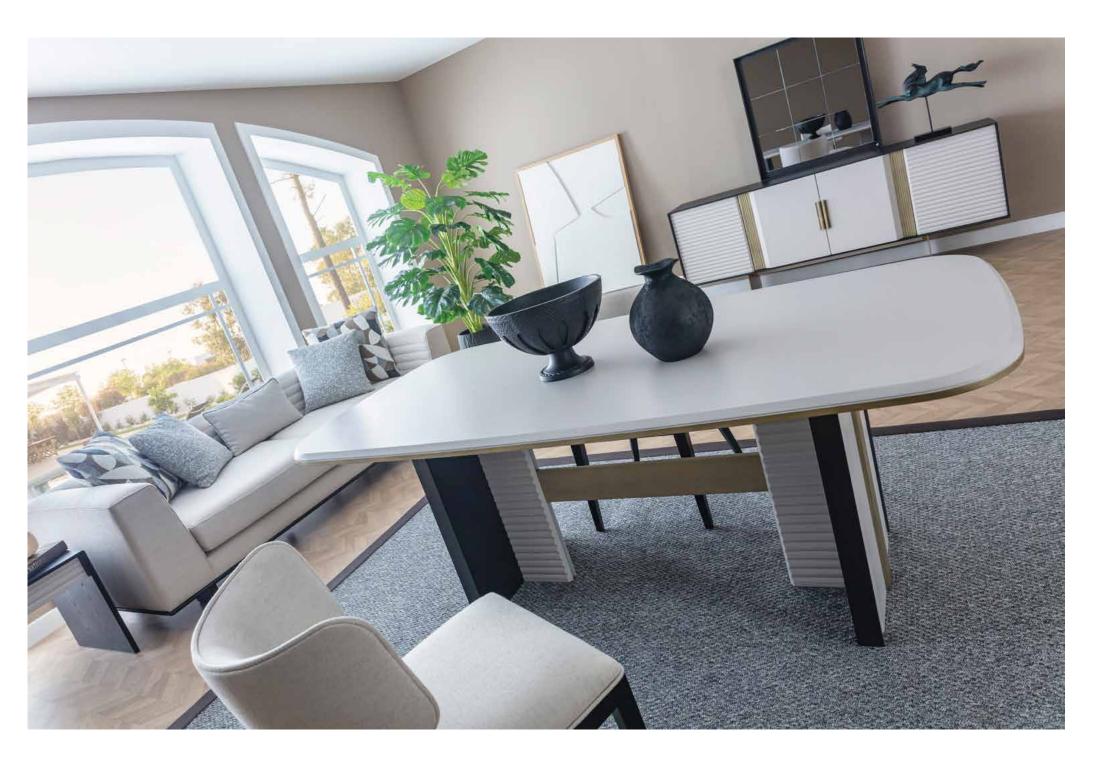

### SILVIA COLLECTION

dining room

Silvia always knows how to be noticed and take all the attention on itself.

Mirrors are not only a detail, but also a reflection of the value of design in the smallest detail.

It's hard not to think of a design that reminds you a song title, a lifestyle, or somebody that you know. It's harder to think of a design that is unpredictable, charming and you think you have achieved the perfect harmony. But we succeeded that with Silvia. Silvia is stripped from the contemporary trends of luxury with the art itself.

Today, tomorrow, always...

Silvia is a design that can incorporate its groundbrea-king sounds in the company of attractive, bold and powerful senses. Its fascinating solos follow different routes in pursuit of comfort and convenience, similar to versatile

#### COLLECTION CONTENT

SIDE BOARD

W:212 H:85 D:46

MIRROR

W:86 H:79 D:3

**TABLE W:**200 **H:**79 **D:**100

CHAIR **W:**85 **H:**53 **D:**56

WALL UNIT W:260 D:170 H:46