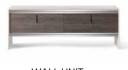

### COLLECTION CONTENT

SIDE BOARD W:205 H:84 D:44 MIRROR W:95 H:95 D:4

**TABLE W:**200 **H:**79 **D:**100

CHAIR **W:**85 **H:**47 **D:**56

**WALL UNIT W:**180 **D:**63,8 **H:**44

SHOWCASE **W:**180 **D:**63,8 **H:**44