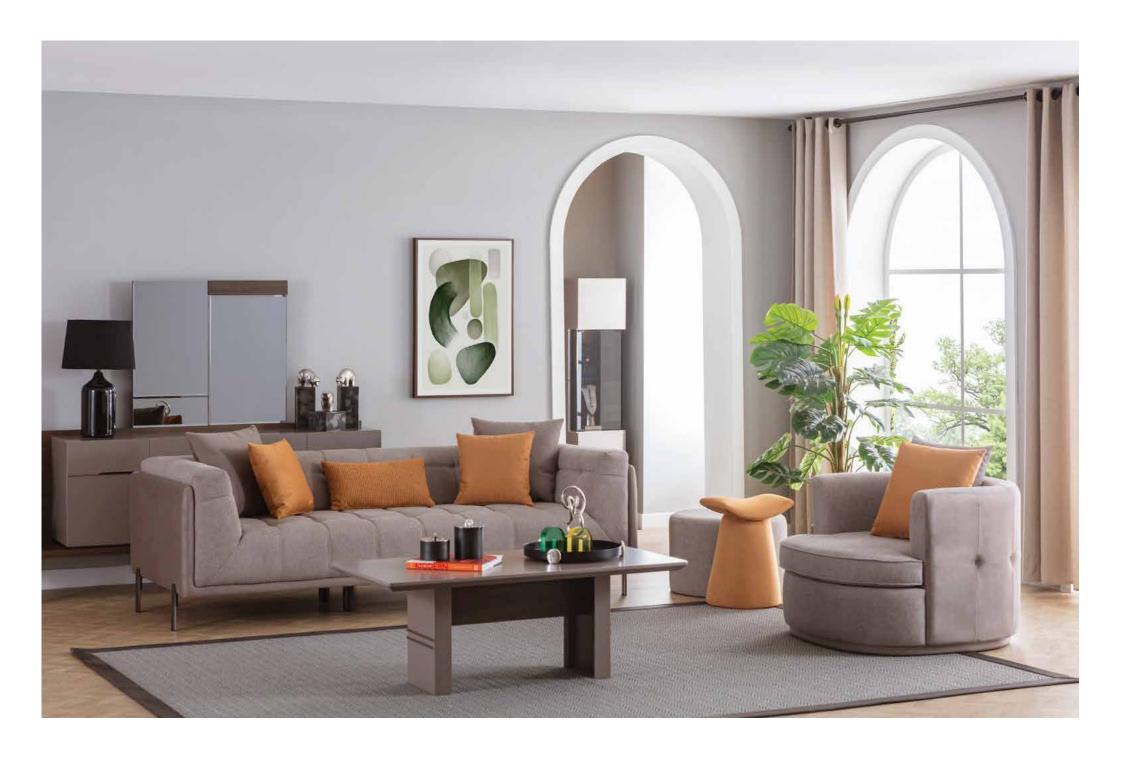

### BONTE COLLECTION

sofa set

It has been designed to offer you a breathtaking and refreshing living space with its integrity consisting of peaceful and flowing touches as well as simplicity.

The places where you live well are also the places where you spend the most time. You will find yourself in this design and you will find comfort.

Today, tomorrow, always...

It adapts to you, but not you. Simple lines, natural materials and modern concepts...
A unique design conception giving a magic touch to your home that blends comfort with aesthetics.

Today, tomorrow, always...

click to play

Watch the Bonte Sofa Set Video

sofa set

### COLLECTION CONTENT

3 SEATER

W:246 H:104 D:82

ARMCHAIR W:88 H:88 D:75

**CENTER TABLE** W:123 H:43 D:74

W:54 H:51 D:51

**WHAT ABOUT** 

The most attractive designs that integrate with your life identical identical identity rules and ironic forms, aesthetic and durability...