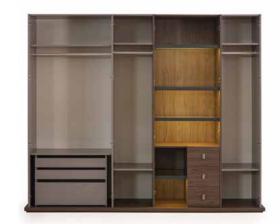

## HERMON COLLECTION bedroom

Harmony and elegance flowing naturally together... It shows the way to your perfect room where you will have the best feelings.

Hermon has an effective design that gives a special charm to the place and is powered.

### COLLECTION CONTENT

**WARDROBE W:**260 **H:**218 **D:**54

BED **W:**314 **H:**128 **D:**214

DRESSER **W:**148 **H:**85 **D:**44

CHEST OF DRAWER **W:**70 **H:**43 **D:**108

NIGHTSTAND **W:**67,6 **H:**48 **D:**44