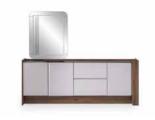

### COLLECTION CONTENT

SIDE BOARD W:205 H:84 D:44 MIRROR W:95 H:95 D:4

**TABLE W:**200 **H:**79 **D:**100

CHAIR **W:**85 **H:**47 **D:**56

**WALL UNIT W:**180 **D:**63,8 **H:**44

SHOWCASE **W:**180 **D:**63,8 **H:**44

#### COLLECTION CONTENT

SIDE BOARD

W:212 H:85 D:46

MIRROR

W:86 H:79 D:3

**TABLE W:**200 **H:**79 **D:**100

CHAIR **W:**85 **H:**53 **D:**56

WALL UNIT W:260 D:170 H:46

### COLLECTION CONTENT

SIDE BOARD W:216 H:84 D:44 MIRROR W:75 H:94 D:4

TABLE **W:**200 **H:**79 **D:**100

CHAIR **W:**87 **H:**52 **D:**48

**WALL UNIT W:**170 **H:**42 **D:**38

SHOWCASE LEFT-RIGHT W:170 H:42 D:38 MIDDLE W:170 H:31 D:37