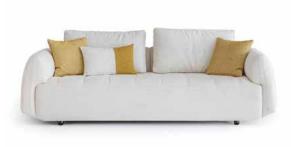

### BONTE COLLECTION

sofa set

It has been designed to offer you a breathtaking and refreshing living space with its integrity consisting of peaceful and flowing touches as well as simplicity.

The places where you live well are also the places where you spend the most time. You will find yourself in this design and you will find comfort.

Today, tomorrow, always...

It adapts to you, but not you. Simple lines, natural materials and modern concepts...
A unique design conception giving a magic touch to your home that blends comfort with aesthetics.

Today, tomorrow, always...

click to play

Watch the Bonte Sofa Set Video

sofa set

### COLLECTION CONTENT

3 SEATER

W:246 H:104 D:82

ARMCHAIR W:88 H:88 D:75

**CENTER TABLE** W:123 H:43 D:74

W:54 H:51 D:51

**WHAT ABOUT** 

The most attractive designs that integrate with your life identical identical identity rules and ironic forms, aesthetic and durability...